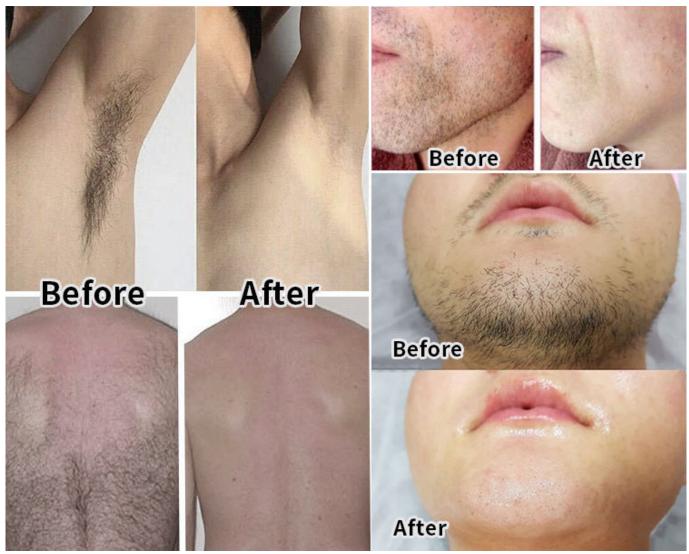

755 808 1064 Alma Diode Laser Hair Removal Handle

- 1)Diode laser hair removal is painless
- 2)Safe permanent hair removal on all skin types
- 3) Frozen ice cooling sapphire crystal, for painless hair removal.

The handle frosts quickly, which is comfortable and painless