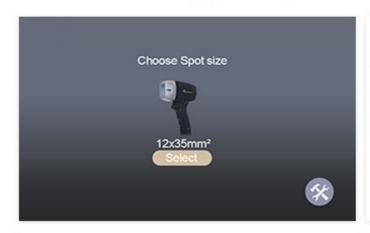

### 755 808 1064 Alma Diode Laser Hair Removal Handle

spot size 12\*20mm, 10 bars 1000w.

spot size 12\*35mm, 12 bars 1200w. spot size 12\*35mm, 16 bars 1600w.

Medical handle, better treatment effect A new treatment head is added to make the treatment of small parts more convenient

Spot Size 12\*35mm<sup>2</sup>/12\*20mm<sup>2</sup>

Laser handle lifespan 808nm:At least 10,000,000-40,000,000 shots

Energy 10-150 J / cm2 adjustable (up to 150J/cm2 optional)

Pulse Duration 40~800ms adjustable