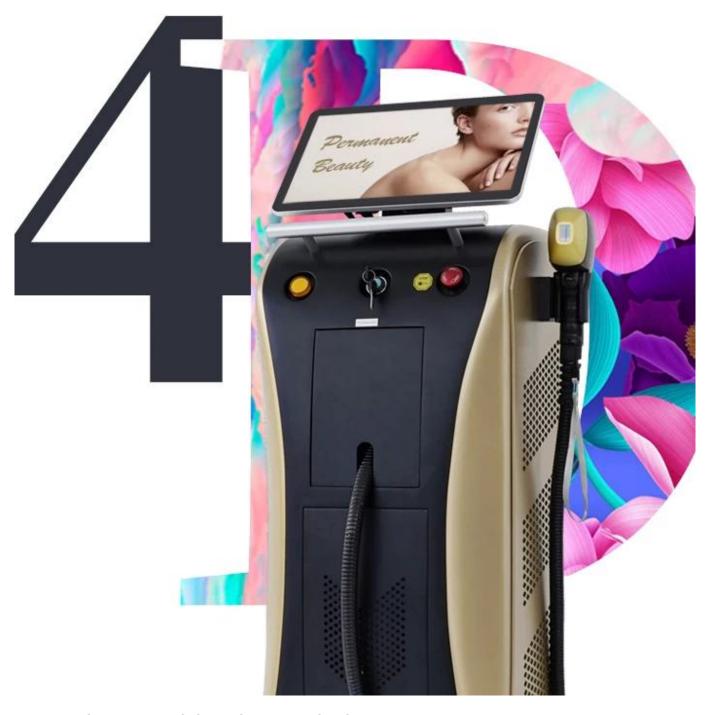

## Advantage of 755 808 1064 Diode Laser Hair Removal Machine

- 1) Use TEC condenser, it has better cooling effect, make sure machine works continounsly on 24 hours, even in summer.
- 2) Use Italy imported high pressure pump, 40,000,000 longer lifespan
- 3) 2 Filters, 1 filter for soften water, 1 filter for impurity separate.
- 4) High handle power 1600w, strong energy, get good hair removal effect.

#### **Size Information**

Item Vertical 755nm+808nm+1064nm diode laser

Laser type Diode laser, 8bars---16bars

Power of each bar 100w

Display system 14 inch true color touch screen Wavelength 808nm or 808nm+755nm+1064nm