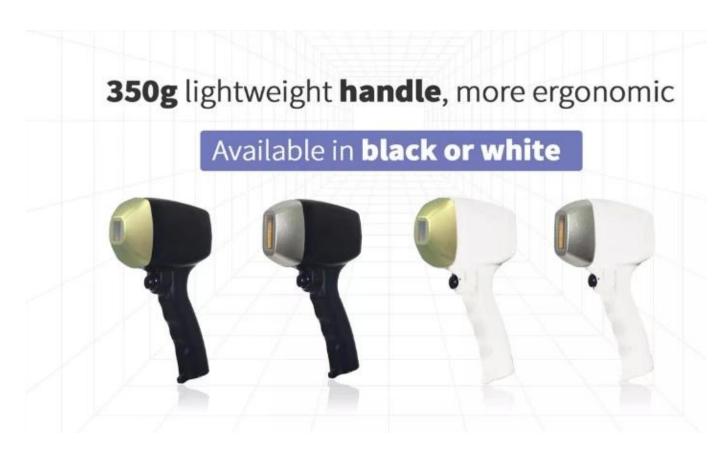

### 755 808 1064 Alma Diode Laser Hair Removal Handle

spot size 12\*20mm, 10 bars 1000w.

spot size 12\*35mm, 12 bars 1200w. spot size 12\*35mm, 16 bars 1600w.

Medical handle, better treatment effect A new treatment head is added to make the treatment of small parts more convenient

755 808 1064 Alma Diode Laser Hair Removal Handle

- 1)Diode laser hair removal is painless
- 2)Safe permanent hair removal on all skin types
- 3) Frozen ice cooling sapphire crystal, for painless hair removal.

The handle frosts quickly, which is comfortable and painless