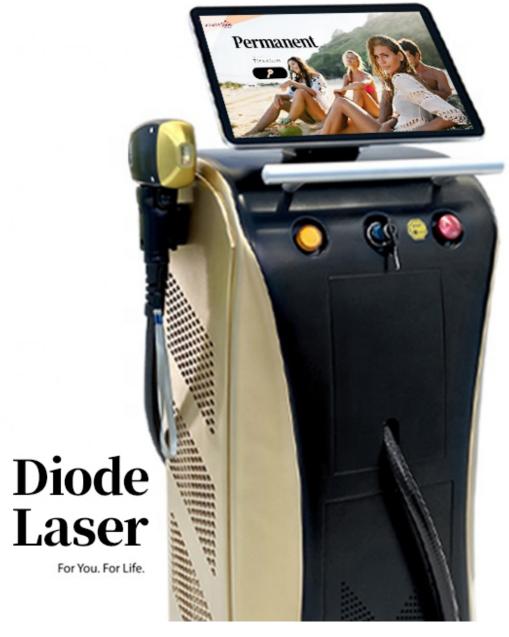

# Machine Program

- 1. 14 inch big touch screen, humanized designed
- 2. Male/femal, body parts, 6 skin types for option.
- 3. English+your native language.
- 4. Free OEM program service(logo/system...)

# The new 14-inch 4K screen