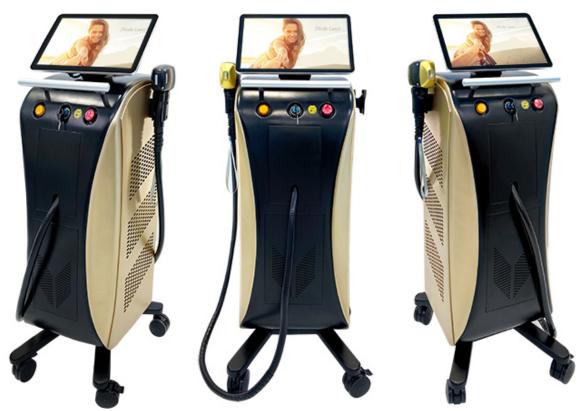

## Advantage of 755 808 1064 Diode Laser Hair Removal Machine

- 1) Use TEC condenser, it has better cooling effect, make sure machine works continounsly on 24 hours, even in summer.
- 2) Use Italy imported high pressure pump, 40,000,000 longer lifespan
- 3) 2 Filters, 1 filter for soften water, 1 filter for impurity separate.
- 4) High handle power 1600w, strong energy, get good hair removal effect.

#### **Size Information**

Item Vertical 755nm+808nm+1064nm diode laser

Laser type Diode laser, 8bars---16bars

Power of each bar 100w

Display system 14 inch true color touch screen Wavelength 808nm or 808nm+755nm+1064nm

Frequency 1.0-10 Hz;

Cooling system TEC semiconductor condenser+air+close water circulation

Handle Power 800w/1000w/1200w/1600w

Machine Power 2000w

Electrical source 220V/50HZ or 110V/60HZ

Crystal temperature  $-10\sim3^{\circ}$ C Machine temperature  $27\sim31^{\circ}$ C