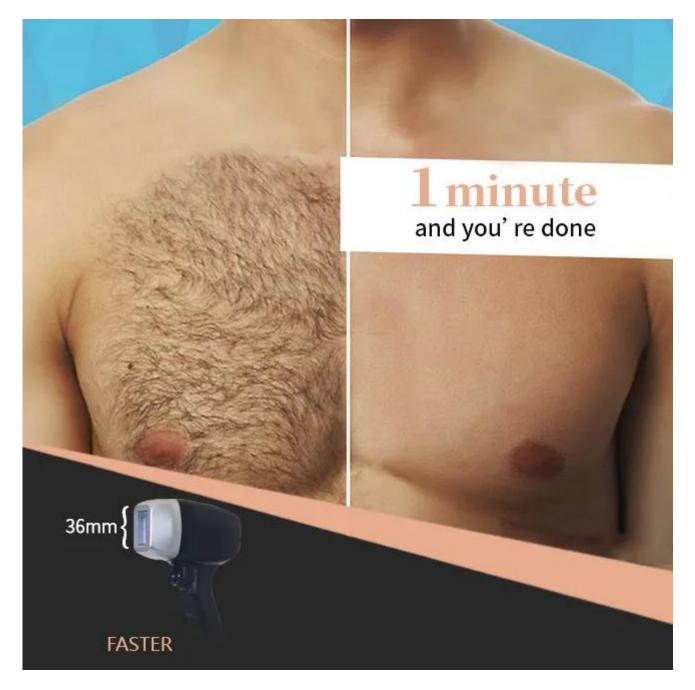

#### Features of Platinium Diode laser hair removal:

- »»Safety:No skin scald, no harm to the skin and sweat glands, no scar, no any side-effect.
- »»Quick: big spot size 12\*36mm, effective and quick treatment on big treatment area
- »»Permanent hair removal: remove all hiar on all skin tyeps, including taned skin.
- »»Crystal temperature: ~5-3°C, reduce the painful and increase comfortable sense in treatment.