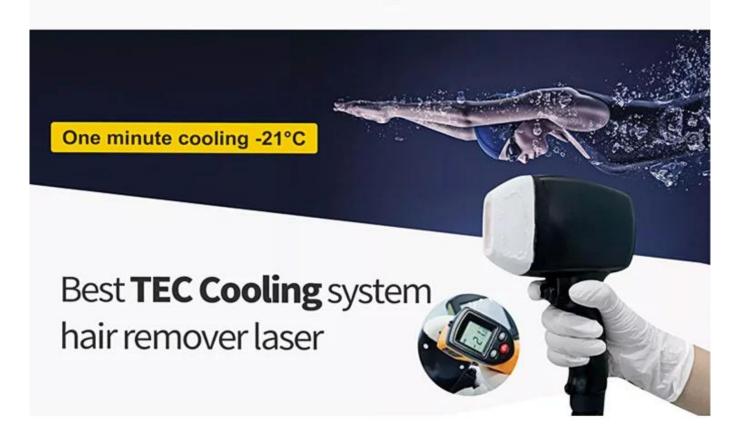

# **TEC cooling system**

#### Features of Platinium Diode laser hair removal:

- »»Safety:No skin scald, no harm to the skin and sweat glands, no scar, no any side-effect.
- »»Quick: big spot size 12\*36mm, effective and quick treatment on big treatment area
- »»Permanent hair removal: remove all hiar on all skin tyeps, including taned skin.
- »»Crystal temperature: ~5-3°C, reduce the painful and increase comfortable sense in treatment.