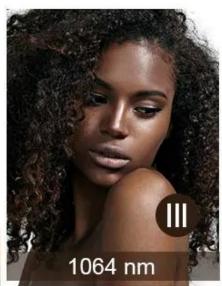

#### **Advantages**

1.3 waves 1064nm +Diode 808nm + 755nm, 3 in 1 all skin type can be used

High power: NEW 1200W /1800W handle for options

- 2.Big spot size 12\*24mm, 12\*36mmface & body hair removal solution!
- 3.Cooling system: Unique Dual- TEC cooling system, most effective to ensure machine work all day, 24hr no down time.
- 4.Long life: double life support guarantee