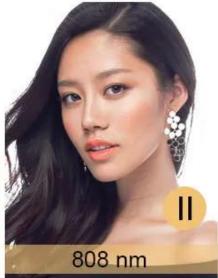

### Handle Long life time 20-40 millions shots

Suitable for diode laser hair removal on all skin of the body

Laser Type 808nm diode laser or 755/808/1064 3 wave

Display 14 inch touch screen system Wavelength 808nm or 755/808/1064nm