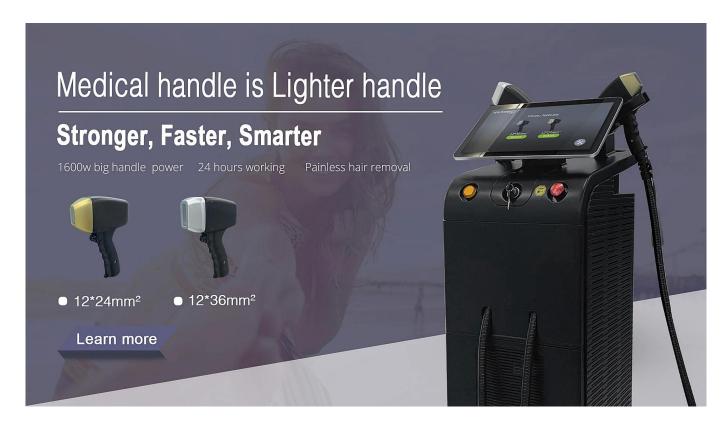

#### **Advantages**

1.3 waves 1064nm +Diode 808nm + 755nm, 3 in 1 all skin type can be used

High power: NEW 1200W /1800W handle for options

- 2.Big spot size 12\*24mm, 12\*36mmface & body hair removal solution!
- 3.Cooling system: Unique Dual- TEC cooling system, most effective to ensure machine work all day, 24hr no down time.
- 4.Long life: double life support guarantee

### Handle Long life time 20-40 millions shots

Suitable for diode laser hair removal on all skin of the body

Laser Type 808nm diode laser or 755/808/1064 3 wave

Display 14 inch touch screen system Wavelength 808nm or 755/808/1064nm

shots 40 million shots

Energy 10~150 j/cm2, adjustable

Frequency 1-10HZ

Cooling Double TEC cooling

Power 3000W

Spot size 12\*36mm or 12\*24mm for choose Voltage 110V/ 60HZ or 220V/50HZ for choose

- 1)Screen can add your own logo
- 2)screen with 6 languages
- 3) different body parts for choose, one touch can start your treatment!