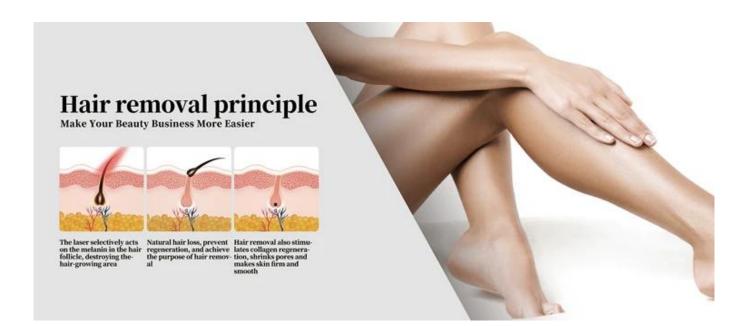

#### **Advantages**

1.3 waves 1064nm +Diode 808nm + 755nm, 3 in 1 all skin type can be used

High power: NEW 1200W /1800W handle for options

- 2.Big spot size 12\*24mm, 12\*36mmface & body hair removal solution!
- 3.Cooling system: Unique Dual- TEC cooling system, most effective to ensure machine work all day, 24hr no down time.
- 4.Long life: double life support guarantee

#### Features of Platinium Diode laser hair removal:

- »»Safety:No skin scald, no harm to the skin and sweat glands, no scar, no any side-effect.
- »»Quick: big spot size 12\*36mm, effective and quick treatment on big treatment area
- »»Permanent hair removal: remove all hiar on all skin tyeps, including taned skin.
- »»Crystal temperature: ~5-3°C, reduce the painful and increase comfortable sense in treatment.