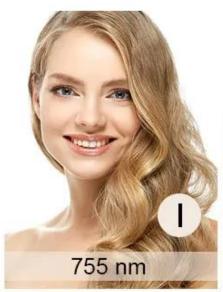

755nm, 3 in 1 all skin type can be used

High power: NEW 1200W /1800W handle for options

- 2.Big spot size 12\*24mm, 12\*36mmface & body hair removal solution!
- 3.Cooling system: Unique Dual- TEC cooling system, most effective to ensure machine work all day, 24hr no down time.
- 4.Long life: double life support guarantee

# **TEC cooling system**





#### Features of Platinium Diode laser hair removal:

- »»Safety:No skin scald, no harm to the skin and sweat glands, no scar, no any side-effect.
- »»Quick: big spot size 12\*36mm, effective and quick treatment on big treatment area
- »»Permanent hair removal: remove all hiar on all skin tyeps, including taned skin.
- »»Crystal temperature: ~5-3°C, reduce the painful and increase comfortable sense in treatment.

#### **Handle Details**











755 nm for white skin (fine, golden hair removal );





### Handle Long life time 20-40 millions shots

Suitable for diode laser hair removal on all skin of the body

Laser Type 808nm diode laser or 755/808/1064 3 wave

Display 14 inch touch screen system Wavelength 808nm or 755/808/1064nm

shots 40 million shots

Energy 10~150 j/cm2, adjustable

Frequency 1-10HZ

Cooling Double TEC cooling

Power 3000W

Spot size 12\*36mm or 12\*24mm for choose Voltage 110V/ 60HZ or 220V/50HZ for choose

- 1)Screen can add your own logo
- 2)screen with 6 languages
- 3) different body parts for choose, one touch can start your treatment!

# Certificate display

Certificate is the best guarantee for you



# **Packing**

safe and thouhgtful packaging seivice



### Built-in prevention Collision bub