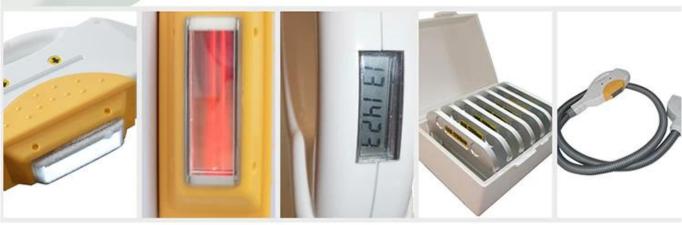

### Counter

The handle is equipped with an energy counter to clearly understand the total count during use.

### · German imported laser

808 handle adopts Germany imported laser, which has stronger energy and long service life.

## Big spot size

808 handle uses large light spot of 12×35 mm, with large processing area and higher working efficiency. The Elight handle uses a 15 \* 50 mm large light spot.

### Cooling Effect

The handle adopts refrigeration effect, which can effectively cool the skin in the treatment process and improve the comfort of treatment.

## Elight lamp

The e light handle uses IPL lamps imported from the United kingdom, which emit light up to 150,000 times and have a longer service life.

### Optical filter

The e light handle is equipped with seven filters, which can be used for different treatments and different skin colors to select the corresponding filters, thus making the operation more convenient.