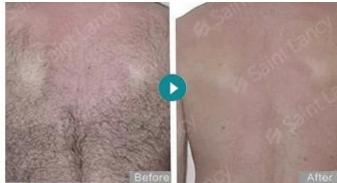

**Products Description** 

# Real shot display





808 handle

Elight handle



# Diode laser+Elight/IPL handles into one machine

Multi-functional salon favorite Ipl elight tender skin and remove freckles diode laser hair removal machine

\*Elight handle use UK lamp, 150,000-30,000shots

\*Diode laser: 755nm+808nm+1064nm

# Three wavelengths work together



Suitable for hair removal on any part of the body, Such as arms,legs, face, armpits, back, chest, etc.





















# **ELIGHT HANDL**



# specification

- High-quality: Elight handpiece with super cooling system
- Optional Spot Size 15\*50mm, 15\*35mm
- Long shots time: 150000 times
- 7 filters:420/510/560/585/640/690/755nm Standard:420/510/680nm



# **Before and after**





# 7-ADUANTAGE

### Counter

The handle is equipped with an energy counter to clearly understand the total count during use.



### · German imported laser

808 handle adopts Germany imported laser, which has stronger energy and long service life.

## Big spot size

808 handle uses large light spot of 12×35 mm, with large processing area and higher working efficiency. The Elight handle uses a 15 \* 50 mm large light spot.





### Cooling Effect

The handle adopts refrigeration effect, which can effectively cool the skin in