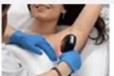

# Three wavelengths work together

Suitable for hair removal on any part of the body, Such as arms,legs, face, armpits, back, chest, etc.