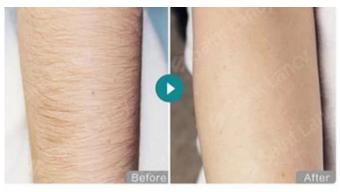

**Products Description** 

# Real shot display





808 handle

Elight handle



# Diode laser+Elight/IPL handles into one machine

Multi-functional salon favorite Ipl elight tender skin and remove freckles diode laser hair removal machine

\*Elight handle use UK lamp, 150,000-30,000shots

\*Diode laser: 755nm+808nm+1064nm

# Three wavelengths work together



Suitable for hair removal on any part of the body, Such as arms,legs, face, armpits, back, chest, etc.





















# **ELIGHT HANDL**



# specification

- High-quality: Elight handpiece with super cooling system
- Optional Spot Size 15\*50mm, 15\*35mm
- Long shots time: 150000 times
- 7 filters:420/510/560/585/640/690/755nm Standard:420/510/680nm



# **Before and after**





# 7-ADUANTAGE

### Counter

The handle is equipped with an energy counter to clearly understand the total count during use.



### · German imported laser

808 handle adopts Germany imported laser, which has stronger energy and long service life.

## Big spot size

808 handle uses large light spot of 12×35 mm, with large processing area and higher working efficiency. The Elight handle uses a 15 \* 50 mm large light spot.





### Cooling Effect

The handle adopts refrigeration effect, which can effectively cool the skin