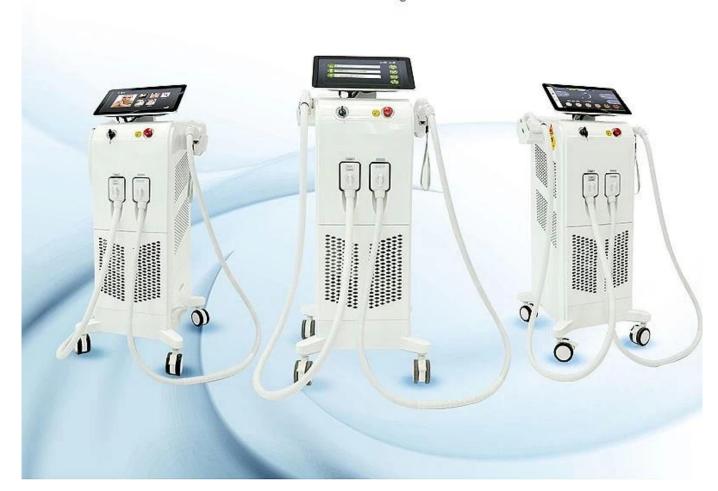

**Products Description** 

# Diode laser+Elight/IPL handles into one machine

Multi-functional salon favorite Ipl elight tender skin and remove freckles diode laser hair removal machine

\*Elight handle use UK lamp, 150,000-30,000shots

# 14inch true touch screen

6 kinds skin type for choice. accept ODM OEM Service.

For more information about product introduction and use details, please consult us immediately

Online 24 hours!!