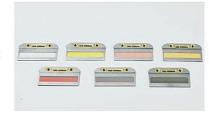

### Optical filter

The e light handle is equipped with seven filters, which can be used for different treatments and different skin colors to select the corresponding filters, thus making the operation more convenient.