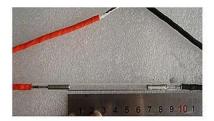

m Standard:420/510/680nm



# **Before and after**





# 7-ADUANTAGE

### Counter

The handle is equipped with an energy counter to clearly understand the total count during use.



### · German imported laser

808 handle adopts Germany imported laser, which has stronger energy and long service life.

## Big spot size

808 handle uses large light spot of 12×35 mm, with large processing area and higher working efficiency. The Elight handle uses a 15 \* 50 mm large light spot.





### Cooling Effect

The handle adopts refrigeration effect, which can effectively cool the skin in the treatment process and improve the comfort of treatment.

## Elight lamp

The e light handle uses IPL lamps imported from the United kingdom, which emit light up to 150,000 times and have a longer service life.





## Rf function

The e light handle is added with RF function, and the RF function after depilation can achieve the effect of tightening and lifting.

### Optical filter

The e light handle is equipped with seven filters, which can be used for different treatments and different skin colors to select the corresponding filters, thus making the operation more convenient.



# 14inch true touch screen

6 kinds skin type for choice. accept ODM OEM Service.



For more information about product introduction and use details, please consult us immediately

Online 24 hours!!