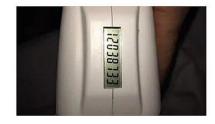

### Counter

The handle is equipped with an energy counter to clearly understand the total count during use.