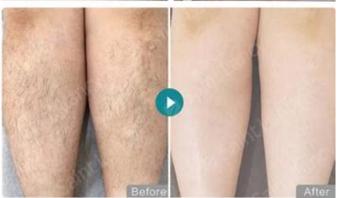

# Three wavelengths work together

Suitable for hair removal on any part of the body, Such as arms,legs, face, armpits, back, chest, etc.

# **Before and after**