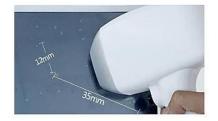

## Big spot size

808 handle uses large light spot of 12×35 mm, with large processing area and higher working efficiency. The Elight handle uses a 15 \* 50 mm large light spot.