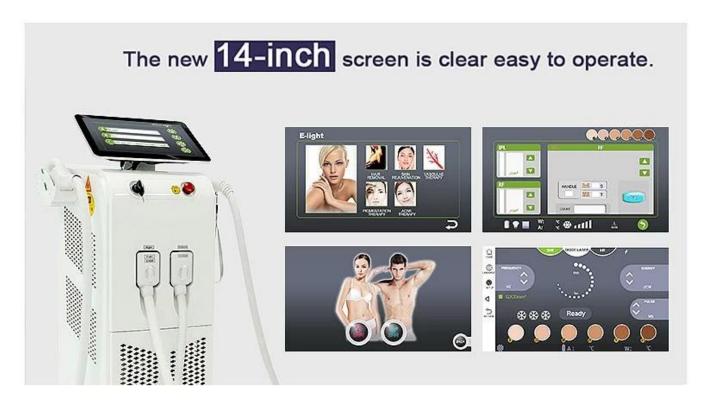

# 14inch true touch screen

6 kinds skin type for choice. accept ODM OEM Service.

For more information about product introduction and use details, please consult us immediately

Online 24 hours!!