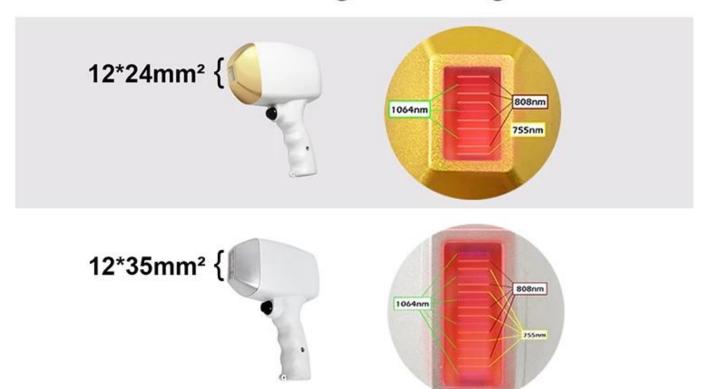

# Diode laser+Elight/IPL handles into one machine

Multi-functional salon favorite Ipl elight tender skin and remove freckles diode laser hair removal machine

\*Elight handle use UK lamp, 150,000-30,000shots

\*Diode laser: 755nm+808nm+1064nm

# Three wavelengths work together

Suitable for hair removal on any part of the body, Such as arms,legs, face, armpits, back, chest, etc.

## Big spot size

808 handle uses large light spot of 12×35 mm, with large processing area and higher working efficiency. The Elight handle uses a 15 \* 50 mm large light spot.