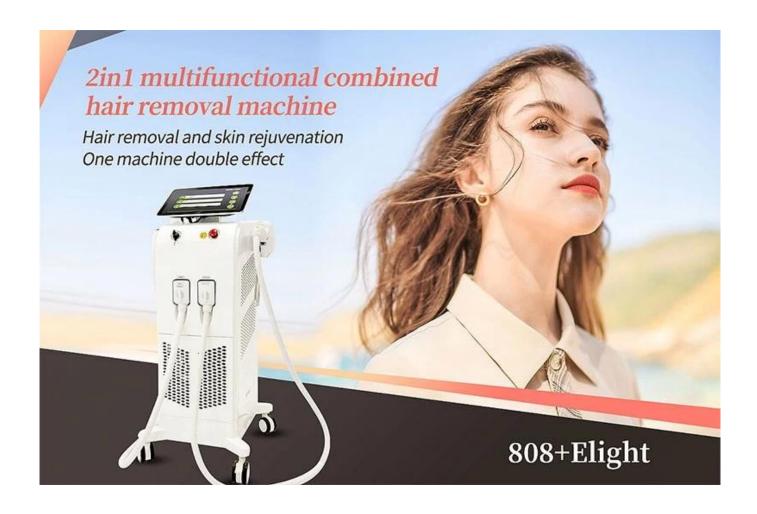

**Products Description** 

# Diode laser+Elight/IPL handles into one machine

Multi-functional salon favorite Ipl elight tender skin and remove freckles diode laser hair removal machine

\*Elight handle use UK lamp, 150,000-30,000shots

\*Diode laser: 755nm+808nm+1064nm

# Three wavelengths work together

Suitable for hair removal on any part of the body, Such as arms,legs, face, armpits, back, chest, etc.