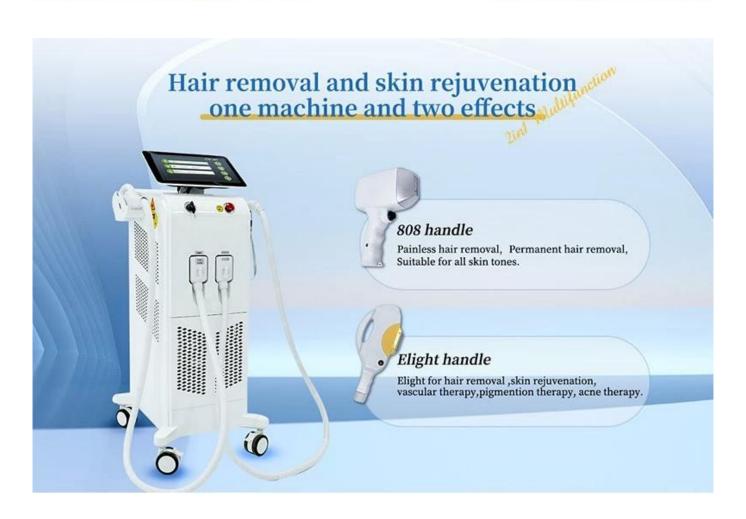

# Diode laser+Elight/IPL handles into one machine

Multi-functional salon favorite Ipl elight tender skin and remove freckles diode laser hair removal machine

\*Elight handle use UK lamp, 150,000-30,000shots

\*Diode laser: 755nm+808nm+1064nm

# Three wavelengths work together

Suitable for hair removal on any part of the body, Such as arms,legs, face, armpits, back, chest, etc.