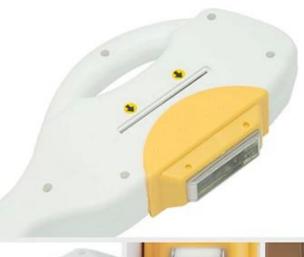

# **ELIGHT HANDL**

# specification

- High-quality: Elight handpiece with super cooling system
- Optional Spot Size 15\*50mm, 15\*35mm
- Long shots time: 150000 times
- 7 filters:420/510/560/585/640/690/755nm Standard:420/510/680nm