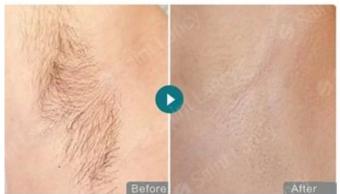

**Products Description** 

# Real shot display





808 handle

Elight handle



# Diode laser+Elight/IPL handles into one machine

Multi-functional salon favorite Ipl elight tender skin and remove freckles diode laser hair removal machine

\*Elight handle use UK lamp, 150,000-30,000shots

\*Diode laser: 755nm+808nm+1064nm

# Three wavelengths work together



Suitable for hair removal on any part of the body, Such as arms,legs, face, armpits, back, chest, etc.





















# **ELIGHT HANDL**



# specification

- High-quality: Elight handpiece with super cooling system
- Optional Spot Size 15\*50mm, 15\*35mm
- Long shots time: 150000 times
- 7 filters:420/510/560/585/640/690/755nm Standard:420/510/680nm



# **Before and after**





# 7-ADUANTAGE

### Counter

The handle is equipped with an energy counter to clearly understand the total count during use.



### · German imported laser

808 handle adopts Germany imported laser, which has stronger energy and long service life.

## Big spot size

808 handle uses large light spot of 12×35 mm, with large processing area and higher working efficiency. The Elight handle uses a 15 \* 50 mm large light spot.





### Cooling Effect

The handle adopts refrigeration effect, which can effectively cool the skin in t