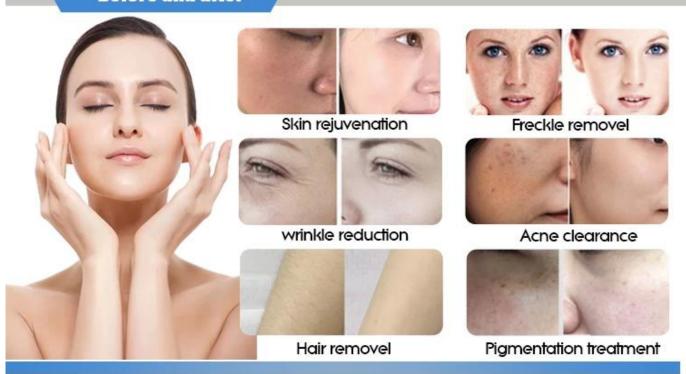

**Products Description** 

# Real shot display





808 handle

Elight handle



# Diode laser+Elight/IPL handles into one machine

Multi-functional salon favorite Ipl elight tender skin and remove freckles diode laser hair removal machine

\*Elight handle use UK lamp, 150,000-30,000shots

\*Diode laser: 755nm+808nm+1064nm

# Three wavelengths work together



Suitable for hair removal on any part of the body, Such as arms,legs, face, armpits, back, chest, etc.





















# **ELIGHT HANDL**



# specification

- High-quality: Elight handpiece with super cooling system
- Optional Spot Size 15\*50mm, 15\*35mm
- Long shots time: 150000 times
- 7 filters:420/510/560/585/640/690/755nm Standard:420/510/680nm



# **Before and after**





# 7-ADUANTAGE

### Counter

The handle is equipped with an energy counter to clearly understand the total count during use.



### · German imported laser

808 handle adopts Germany imported laser, which has stronger energy and long service life.

## Big spot size

808 handle uses large light spot of 12×35 mm, with large processing area and higher working efficiency. The Elight handle uses a 15 \* 50 mm large light spot.





### Cooling Effect

The handle adopts refrigeration effect, which can effectively cool the skin in the treatment process and improve the comfort of treatment.

## Elight lamp

The e light handle uses IPL lamps imported from the United kingdom, which emit light up to 150,000 times and have a longer service life.





## Rf function

The e light handle is added with