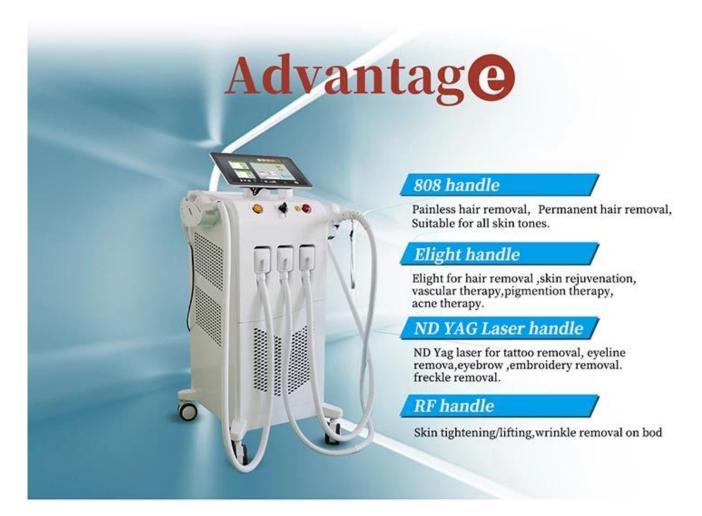

, armpits, back, chest, etc.





















# **ELIGHT HANDL**



### specification

- High-quality: Elight handpiece with super cooling system
- Optional Spot Size 15\*50mm, 15\*35mm
- Long shots time: 150000 times
- 7 filters:420/510/560/585/640/690/755nm Standard:420/510/680nm



#### **Before and after**



## HANDLE-ADUANTAGE



#### specification

Multiple choice

fixed 1064nm &532nm, adjustable 1064nm&532nm(adjust 1-7 mm)for tattoo removal, nevus removal etc.

- Multifunction
   1320nm for skin rejuvenation
- Indicator light

Dot position is the indicator light position dot more accurate











Black doll 1320nm

Fixed 532nm

Fixed 1064nm











#### Before and after





### BEFORE & AFTE (1)







Skin rejuvenation



Freckle removal







Vascalar



Lose weight



For more information about product introduction and use details, please consult us immediately

Online 24 hours!!