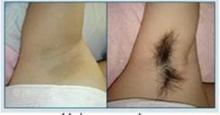

#### Three wavelengths work together

Suitable for hair removal on any part of the body, Such as arms,legs, face, armpits, back, chest, etc.

#### **Before and after**