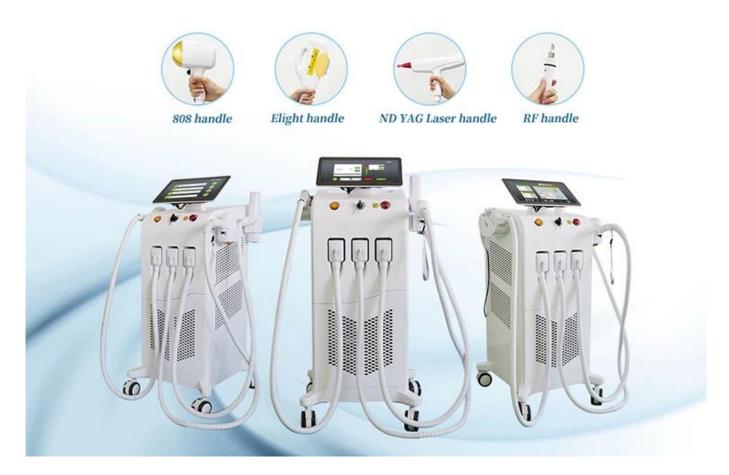

# Real shot display

#### Diode laser+Elight/IPL+Nd yag+RF, 4 different handles into one machine

1.This 4 in 1 RF+Elight IPL+diode laser+nd yag laser have high quality accessories, strong power\*Diode laser handle use Germanyimported golden laser bar, 50 million shots time.

\*Elight handle use UK lamp, 150,000-30,000shots

\*Nd yag :Equip 5 treatment heads, adjustable 1064nm/532nm, fixed 1064nm/532nm, fixed 1320nm.

\*RF :Equip 6 treatment heads, used for wrinkle removal, skin lifting, skn tightening.