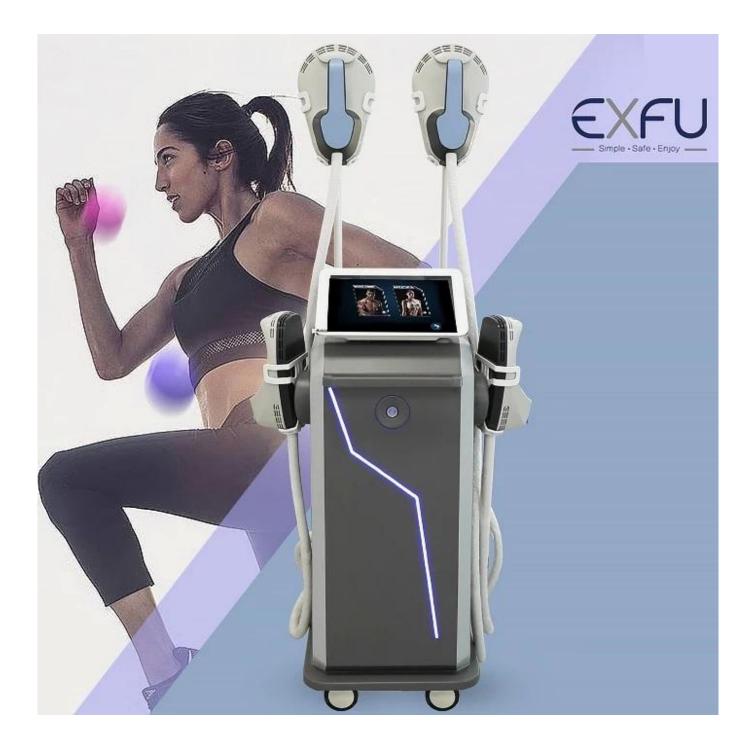

# EXFU<sup>™</sup> Find X Complete 360° Body Shaping Solution

Targeting Fat, Muscle, and Body Treatments The Advanced 5-in-1 Solution

5-in-1 independent work station, 4 high-strength applicators and 1 buttock augmentation cushion, fat reduction, shaping, lifting, buttock augmentation, all have good results.

# **Four Sculpting**

4 Magnetic Stimulation Applicators to treat all of your concerns independently or simultaneously.

5-in-1 independent work station, 4 high-strength applicators and 1 buttock augmentation cushion, fat reduction, shaping, lifting, buttock augmentation, all have good results.