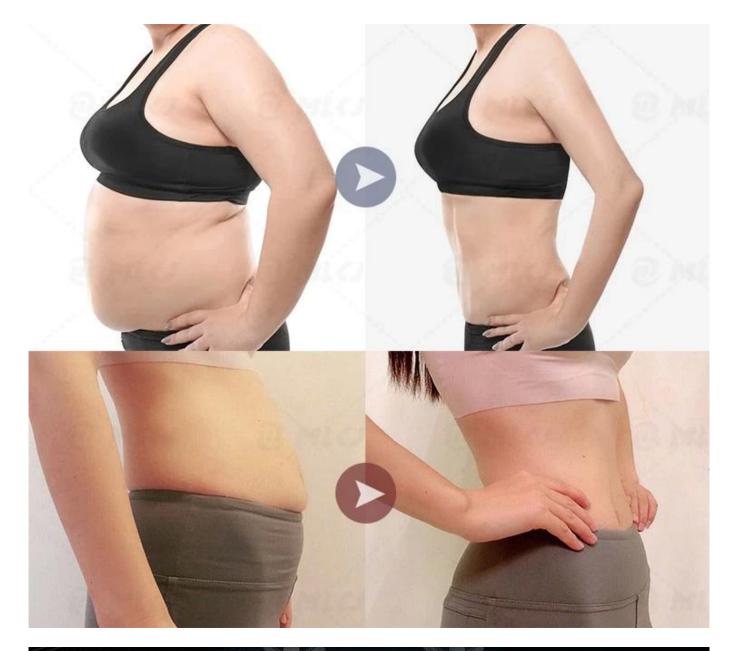

# **Good result**

30 minutes treatment= 30000 workouts, increase 16% muscle and reduce 21% fat after about 2-4 courses

7 Tesla High Intensity

cover big skeletal muscles, and remodel its inner structure.