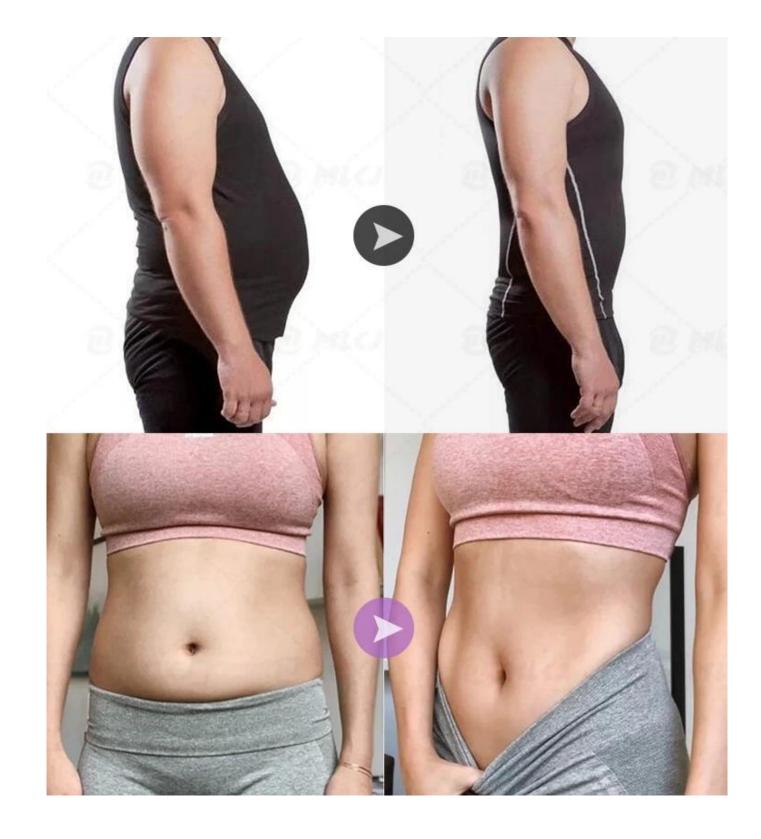

# **Good result**

30 minutes treatment= 30000 workouts, increase 16% muscle and reduce 21% fat after about 2-4 courses

7 Tesla High Intensity

cover big skeletal muscles, and remodel its inner structure.