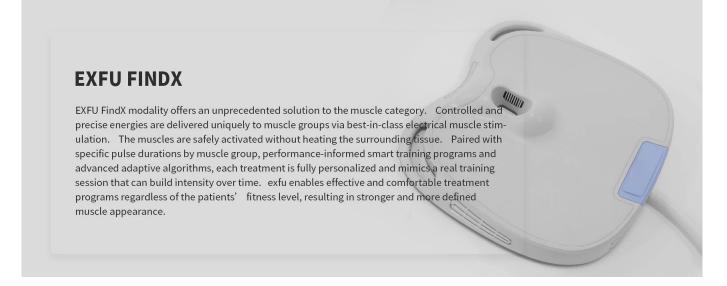

# EXFU<sup>™</sup> Find X Complete 360° Body Shaping Solution

Targeting Fat, Muscle, and Body Treatments The Advanced 5-in-1 Solution

5-in-1 independent work station, 4 high-strength applicators and 1 buttock augmentation cushion, fat reduction, shaping, lifting, buttock augmentation, all have good results.

# **Four Sculpting**

4 Magnetic Stimulation Applicators to treat all of your concerns independently or simultaneously.

5-in-1 independent work station, 4 high-strength applicators and 1 buttock augmentation cushion, fat reduction, shaping, lifting, buttock augmentation, all have good results.