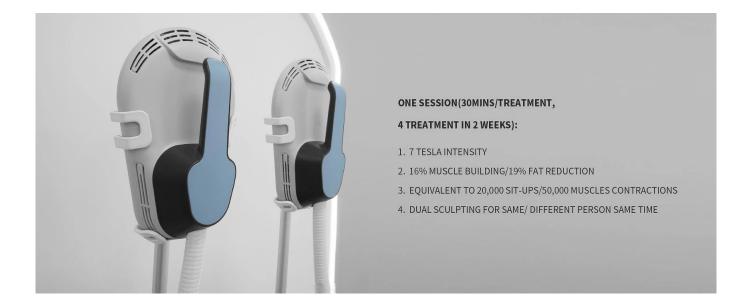

# **Good result**

30 minutes treatment= 30000 workouts, increase 16% muscle and reduce 21% fat after about 2-4 courses

7 Tesla High Intensity

cover big skeletal muscles, and remodel its inner structure.

# 4 +1 magnetic applicators

break down fat deposits and increase muscular tone and strength

## **Stronger Stimulation**

Double layer Coil generates d.eeper and stronger high-intensity electromagnetic effects.