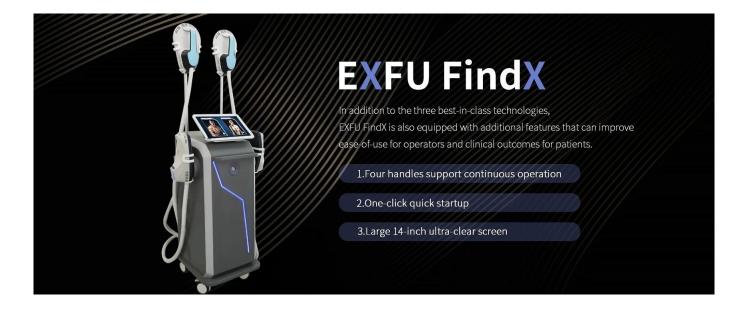

# EXFU<sup>™</sup> Find X Complete 360° Body Shaping Solution

Targeting Fat, Muscle, and Body Treatments The Advanced 5-in-1 Solution

5-in-1 independent work station, 4 high-strength applicators and 1 buttock augmentation cushion, fat reduction, shaping, lifting, buttock augmentation, all have good results.

# **Four Sculpting**

4 Magnetic Stimulation Applicators to treat all of your concerns independently or simultaneously.

5-in-1 independent work station, 4 high-strength applicators and 1 buttock augmentation cushion, fat reduction, shaping, lifting, buttock augmentation, all have good results.

With 4K HD screen, preset different treatment parameters for men and women, it can do personalized customized treatment data.

We also provide professional custom service, if you need specific language and operation technology, you can also contact us directly.