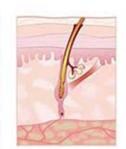

## Laser hair removal treatment theory

Hair active growth phase(3-6years)

laser treatment

Transition phase (1-2weeks)

Resting phase (1-2 weeks)

Retum to growth phase

**Product Paramenters** 

| Model        | 808V29                                               |
|--------------|------------------------------------------------------|
| Laser Type   | 808nm diode laser or 755/808/1064nm 3 waves combined |
| Display      | 14 inch 4K touchable screen                          |
| Wavelength   | 755/808/1064                                         |
| shots        | 20-40 million shots                                  |
| Energy       | 10~150 j/cm2, adjustable                             |
| Frequency    | 1-10HZ                                               |
| Cooling      | Compressor+air+water                                 |
| Power        | 3500W                                                |
| Spot size    | 12*24mm or 12*36mm for choose                        |
| Voltage      | 110V/ 60HZ or 220V/50HZ for choose                   |
| Net Weight   | 95Kg                                                 |
| Gross Weight | 105Kg                                                |
| Machine size | 53*40*105cm                                          |