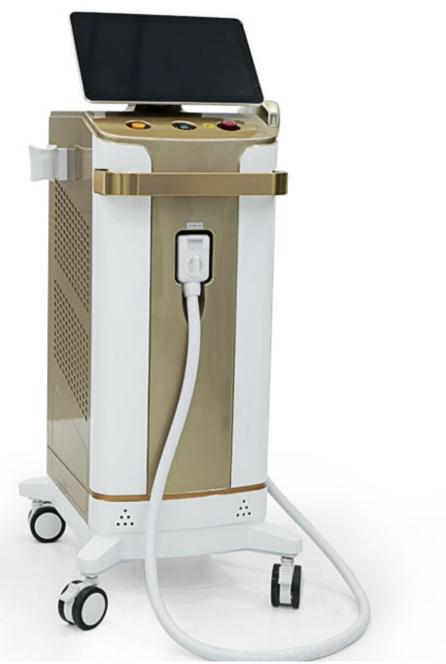

### Handle display

- 1.Three wavelengh diode laser.
- 2.Golden laser bars from German or USA imporved[]40,000,000+ longer lifespan.
- 3.Safe, Fast, Painless [] permanent
- 4.For all skin and hair style hair removal
- 5.14.0 inch true color touch screen with 6 skin colors.

### **Operation System**

- \* 14.0 inch screen
- \* multi-language system
- \* Easy to operate providing operation skills and teaching services
- \*Free logo and language can be customized on the scr