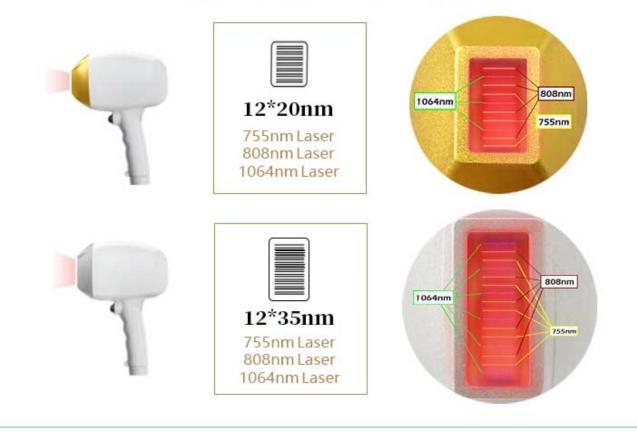

## Laser hair removal treatment theory

Hair active growth phase(3-6years)

laser treatment

Transition phase (1-2weeks)

Resting phase (1-2 weeks)

Retum to growth phase

**Product Paramenters** 

| Model        | 808V29                                               |
|--------------|------------------------------------------------------|
| Laser Type   | 808nm diode laser or 755/808/1064nm 3 waves combined |
| Display      | 14 inch 4K touchable screen                          |
| Wavelength   | 755/808/1064                                         |
| shots        | 20-40 million shots                                  |
| Energy       | 10~150 j/cm2, adjustable                             |
| Frequency    | 1-10HZ                                               |
| Cooling      | Compressor+air+water                                 |
| Power        | 3500W                                                |
| Spot size    | 12*24mm or 12*36mm for choose                        |
| Voltage      | 110V/ 60HZ or 220V/50HZ for choose                   |
| Net Weight   | 95Kg                                                 |
| Gross Weight | 105Kg                                                |
| Machine size | 53*40*105cm                                          |