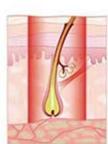

## Laser hair removal treatment theory

Hair active growth phase(3-6years)

laser treatment

Transition phase (1-2weeks)

Resting phase (1-2 weeks)

Retum to growth phase

**Product Paramenters** 

| Model        | 808V29                                               |
|--------------|------------------------------------------------------|
| Laser Type   | 808nm diode laser or 755/808/1064nm 3 waves combined |
| Display      | 14 inch 4K touchable screen                          |
| Wavelength   | 755/808/1064                                         |
| shots        | 20-40 million shots                                  |
| Energy       | 10~150 j/cm2, adjustable                             |
| Frequency    | 1-10HZ                                               |
| Cooling      | Compressor+air+water                                 |
| Power        | 3500W                                                |
| Spot size    | 12*24mm or 12*36mm for choose                        |
| Voltage      | 110V/ 60HZ or 220V/50HZ for choose                   |
| Net Weight   | 95Kg                                                 |
| Gross Weight | 105Kg                                                |
| Machine size | 53*40*105cm                                          |