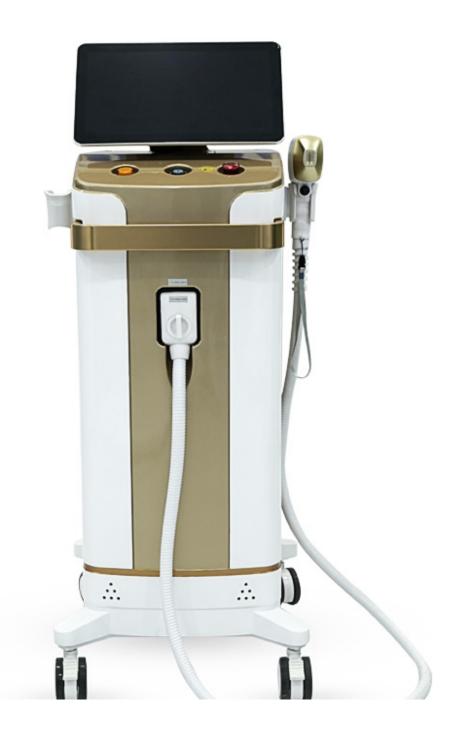

### Handle display

- 1.Three wavelengh diode laser.
- 2.Golden laser bars from German or USA imporved[]40,000,000+ longer lifespan.
- 3.Safe, Fast, Painless [] permanent
- 4.For all skin and hair style hair removal
- 5.14.0 inch true color touch screen with 6 skin colors.

### **Operation System**

- \* 14.0 inch screen
- \* multi-language system
- \* Easy to operate providing operation skills and teaching services
- \*Free logo and language can be customized on the scr