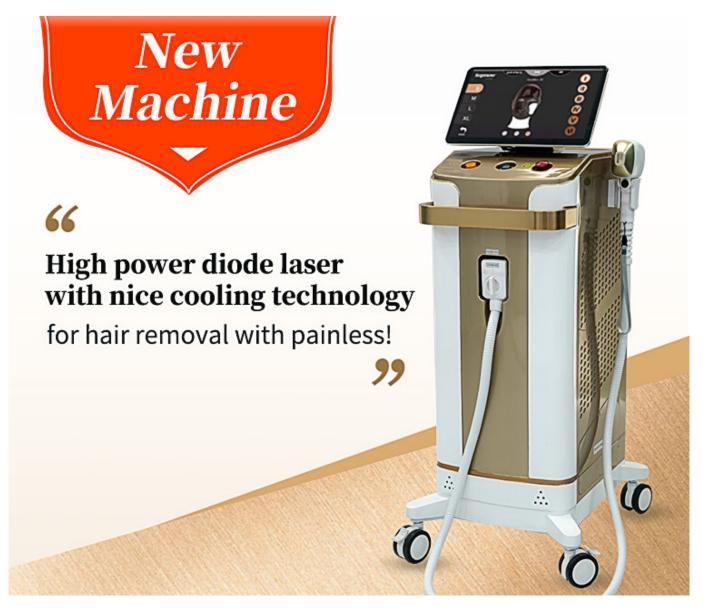

\*1800w High power diode laser with nice cooling technology, for hair removal with painless!

\* Diode laser enable the light to penetrate deeper into skin and safer than other laser. because it can avoid the melanin pigment int he skin's epidermis, we can use it for the permanent hair removal of all color hairs on all 6 kinds skin types.

\* Suitable for any unwanted hair on areas like face,arms,armpits,chest,back,bikini,legs...It also have the skin renewing.

\* Frequency 1-10hz.treament fastly!!! Machine for fast and permanent hair removal . Painless!!

### Handle display

- 1.Three wavelengh diode laser.
- 2.Golden laser bars from German or USA imporved[]40,000,000+ longer lifespan.
- 3.Safe, Fast, Painless [] permanent
- 4.For all skin and hair style hair removal
- 5.14.0 inch true color touch screen with 6 skin colors.