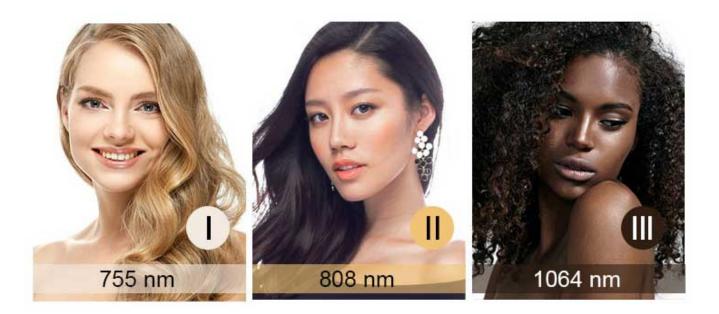

755 nm for white skin (fine, golden hair removal );
808 nm for yellow neutral skin (brown hair removal);
1064 nm for black skin (black hair removal)

# **Handle Details**

Three Wavelengths Work Togher

3 Waves laser combines 755nm 808nm 1064nm, suits for all skin and hair types treatment.

755nm for white skin (fine/ golden hair) hair removal. 808nm for yellow (natural) skin hair removal. 1064nm for black skin (black hair) hair removal.