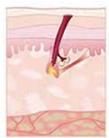

## Laser hair removal treatment theory

Hair active growth phase(3-6years)

laser treatment

Transition phase (1-2weeks)

Resting phase (1-2 weeks)

Retum to growth phase

**Product Paramenters** 

| Model        | 808V29                                               |
|--------------|------------------------------------------------------|
| Laser Type   | 808nm diode laser or 755/808/1064nm 3 waves combined |
| Display      | 14 inch 4K touchable screen                          |
| Wavelength   | 755/808/1064                                         |
| shots        | 20-40 million shots                                  |
| Energy       | 10~150 j/cm2, adjustable                             |
| Frequency    | 1-10HZ                                               |
| Cooling      | Compressor+air+water                                 |
| Power        | 3500W                                                |
| Spot size    | 12*24mm or 12*36mm for choose                        |
| Voltage      | 110V/ 60HZ or 220V/50HZ for choose                   |
| Net Weight   | 95Kg                                                 |
| Gross Weight | 105Kg                                                |
| Machine size | 53*40*105cm                                          |