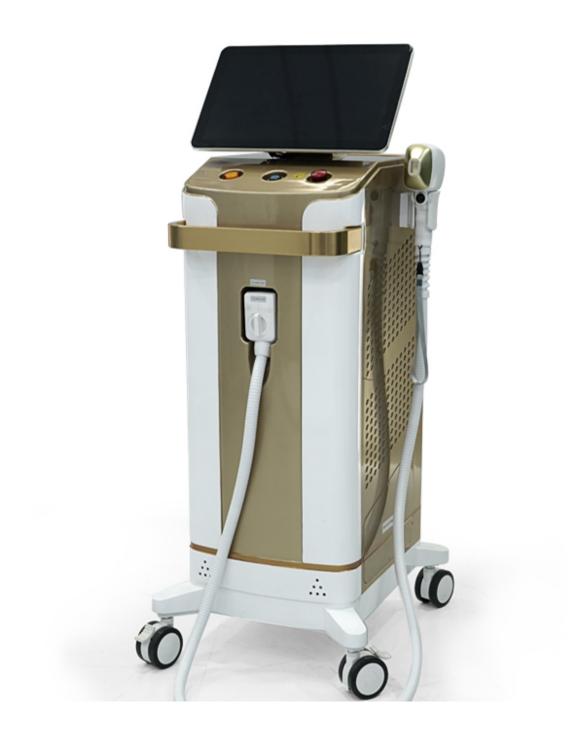

### Handle display

- 1.Three wavelengh diode laser.
- 2.Golden laser bars from German or USA imporved[]40,000,000+ longer lifespan.
- 3.Safe, Fast, Painless [] permanent
- 4.For all skin and hair style hair removal
- 5.14.0 inch true color touch screen with 6 skin colors.

### **Operation System**

- \* 14.0 inch screen
- \* multi-language system
- \* Easy to operate providing operation skills and teaching services
- \*Free logo and language can be customized on the scr