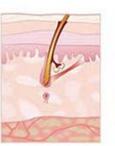

## Laser hair removal treatment theory

Hair active growth phase(3-6years)

laser treatment

Transition phase (1-2weeks)

Resting phase (1-2 weeks)

Retum to growth phase

**Product Paramenters** 

| Model        | 808V29                                               |
|--------------|------------------------------------------------------|
| Laser Type   | 808nm diode laser or 755/808/1064nm 3 waves combined |
| Display      | 14 inch 4K touchable screen                          |
| Wavelength   | 755/808/1064                                         |
| shots        | 20-40 million shots                                  |
| Energy       | 10~150 j/cm2, adjustable                             |
| Frequency    | 1-10HZ                                               |
| Cooling      | Compressor+air+water                                 |
| Power        | 3500W                                                |
| Spot size    | 12*24mm or 12*36mm for choose                        |
| Voltage      | 110V/ 60HZ or 220V/50HZ for choose                   |
| Net Weight   | 95Kg                                                 |
| Gross Weight | 105Kg                                                |
| Machine size | 53*40*105cm                                          |