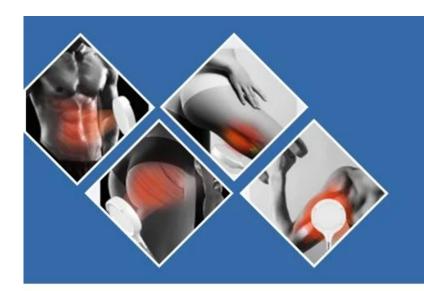

a growth process. This results in fat elimination and muscle building.

#### One Session(30mins/treatment, 4 treatment in 2 weeks):

- 1. 7 Tesla Intensity
- 2. 16% muscle building/19% fat reduction
- 3. Equivalent to 20,000 sit-ups/ 50,000 muscles contractions
- 4. Dual sculpting for same/ different person same time
- 5. 24/7 durability with water recycle cooling efficiency
- 6. Intuitive user-friendly UI W/ default & manual program

#### 7. No operator/preparations required/Downtime

2magnetic handles

Feature Weight Loss, other, Skin Tightening, Cellulite Reduction

 $Ems\ muscl\ stimulation\ High\ Intensity\ Electromagnetic\ ems\ muscle\ stimulator\ slimming\ machine$ 



## **SHELF**

Put the tools you can use

## STRAP STORAGE

The handles support independentand synchronous work





## **Main target area**

ABS toning
Butt Lift/uptight
Arm/legs firming

## **Operating parts**











| Certification                                                                                                        | MDRCE, ce, ISO13485, other, ISO9001, MDDCe                     |  |  |  |
|----------------------------------------------------------------------------------------------------------------------|----------------------------------------------------------------|--|--|--|
| Feature                                                                                                              | Weight Loss, other, Skin Tightening, Cellulite Reduction       |  |  |  |
| Application