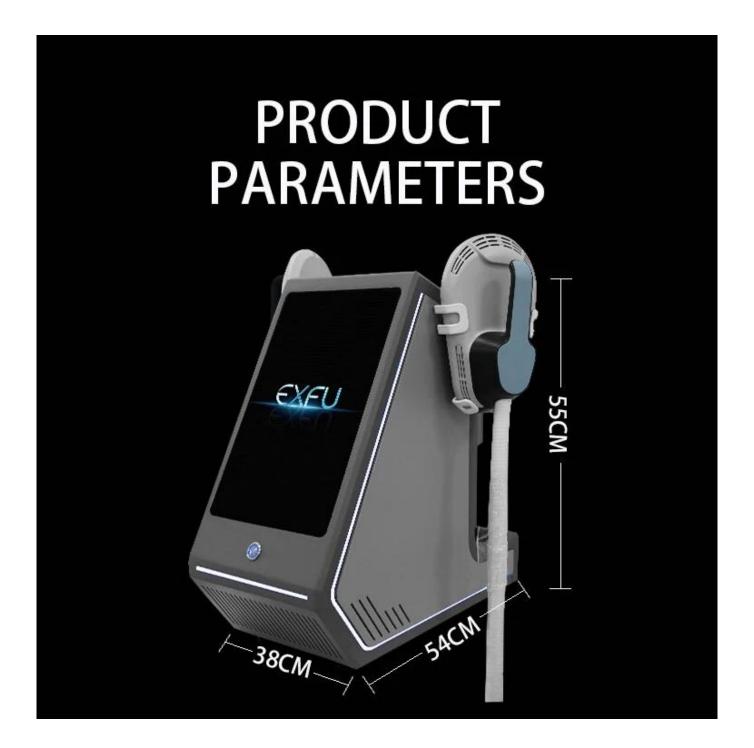

$New\ Arrivals\ !\ Ems\ machine\ price\ ems\ muscle\ stimulator\ body\ sculpt\ machine\ RF\ electromagnetic\ body\ ems\ sculpting\ machine$ 





Innovative one-click start design Can help you customize the screen system/language/appearance



#### How does teslasculpt work?

- 1. The High-intensity Electromagnetic filed pass through clothes and skin into your body.
- 2. Like the exercise it triggers motoric nerves and excites muscle contraction.
- 3. And you will feek like doing high-intensive workout.

# How It Works EMSlim NEO is the world's first and only technology that uses Radiofrequency and HIEMT (high intensity electromagnetic field) to eliminate fat and build muscles non-invasively.















#### Fat Breakdown

In less than 4 minutes the temperature in fat reaches levels that cause their permanent damage.

# Muscle Warm-Up

The muscle temperature raises by several degrees, similar to what a warm-up activity does before any workout.

## Supramaximal Contraction

Muscles in the treated area are contracted at inte