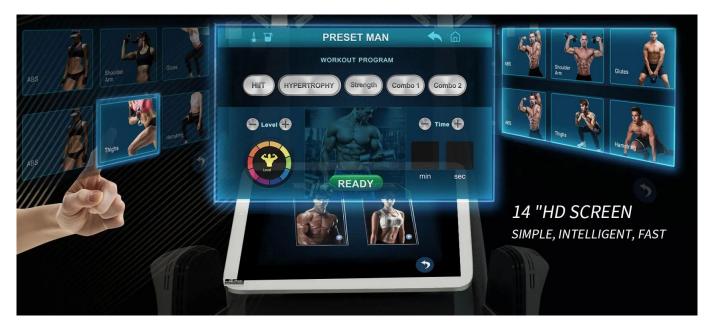

#### One Session(30mins/treatment, 4 treatment in 2 weeks):

- 1. 7 Tesla Intensity
- 2. 16% muscle building/19% fat reduction
- 3. Equivalent to 20,000 sit-ups/ 50,000 muscles contractions
- 4. Dual sculpting for same/ different person same time
- 5. 24/7 durability with water recycle cooling efficiency
- 6. Intuitive user-friendly UI W/ default & manual program