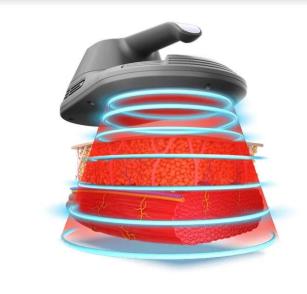

#### How does teslasculpt work?

- 1. The High-intensity Electromagnetic filed pass through clothes and skin into your body.
- 2. Like the exercise it triggers motoric nerves and excites muscle contraction.
- 3. And you will feek like doing high-intensive workout.

# How It Works EMSlim NEO is the world's first and only technology that uses Radiofrequency and HIEMT (high intensity electromagnetic field) to eliminate fat and build muscles non-invasively.

#### Fat Breakdown

In less than 4 minutes the temperature in fat reaches levels that cause their permanent damage.

# Muscle Warm-Up

The muscle temperature raises by several degrees, similar to what a warm-up activity does before any workout.

## Supramaximal Contraction

Muscles in the treated area are contracted at intensities that are not achievable during routine exercise.

#### After Treatment

The fat cells are slowly removed from the body and the strained muscle fibers initiate a growth process. This results in fat elimination and muscle building.