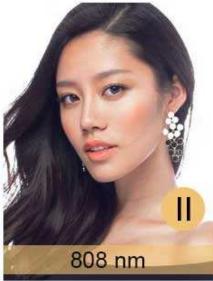

755 nm for white skin (fine, golden hair removal );

808 nm for yellow neutral skin (brown hair removal);

1064 nm for black skin (black hair removal)

## **Handle Details**

Three Wavelengths Work Togher

Waves laser combines 755nm 808nm 1064nm, suits for all skin and hair types treatment.

755nm for white skin (fine/ golden hair) hair removal. 808nm for yellow (natural) skin hair removal. 1064nm for black skin (black hair) hair removal.