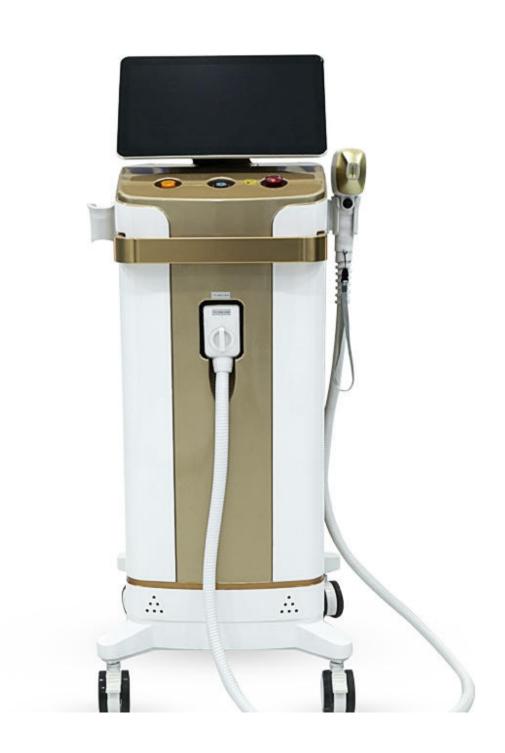

### **Handle display**

1.Three wavelengh diode laser. 2.Golden laser bars from German or USA imporved [40,000,000+longer lifespan. 3.Safe, Fast, Painless permanent 4.For all skin and hair style hair removal 5.14.0 inch true color touch screen with 6 skin colors.

### **Product Paramenters**

Model 808V29

Laser Type 808nm diode laser or 755/808/1064nm 3 waves combined

Display 14 inch 4K touchable screen

Wavelength 755/808/1064

shots 20-40 million shots

Energy 10~150 j/cm2, adjustable

Frequency 1-10HZ

Cooling Compressor+air+water

Power 3500W

Spot size 12\*24mm or 12\*36mm for choose Voltage 110V/ 60HZ or 220V/50HZ for choose

Net Weight 95Kg Gross Weight 105Kg

Machine size 53\*40\*105cm