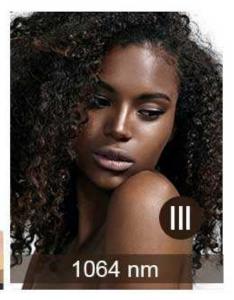

755 nm for white skin (fine, golden hair removal );

808 nm for yellow neutral skin (brown hair removal);

1064 nm for black skin (black hair removal)

## **Handle Details**

Three Wavelengths Work Togher

Waves laser combines 755nm 808nm 1064nm, suits for all skin and hair types treatment.

755nm for white skin (fine/ golden hair) hair removal. 808nm for yellow (natural) skin hair removal. 1064nm for black skin (black hair) hair removal.