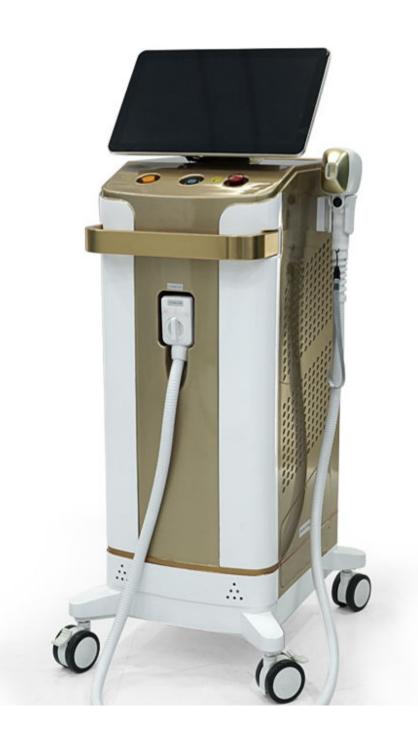

### **Handle display**

1.Three wavelengh diode laser. 2.Golden laser bars from German or USA imporved [40,000,000+longer lifespan. 3.Safe, Fast, Painless permanent 4.For all skin and hair style hair removal 5.14.0 inch true color touch screen with 6 skin colors.

### **Product Paramenters**

Model 808V29

Laser Type 808nm diode laser or 755/808/1064nm 3 waves combined

Display 14 inch 4K touchable screen

Wavelength 755/808/1064

shots 20-40 million shots

Energy 10~150 j/cm2, adjustable

Frequency 1-10HZ

Cooling Compressor+air+water

Power 3500W

Spot size 12\*24mm or 12\*36mm for choose Voltage 110V/ 60HZ or 220V/50HZ for choose

Net Weight 95Kg Gross Weight 105Kg

Machine size 53\*40\*105cm