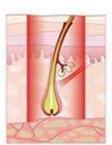

## Laser hair removal treatment theory

Hair active growth phase(3-6years)

laser treatment

Transition phase (1-2weeks)

Resting phase (1-2 weeks)

Retur to growth phase