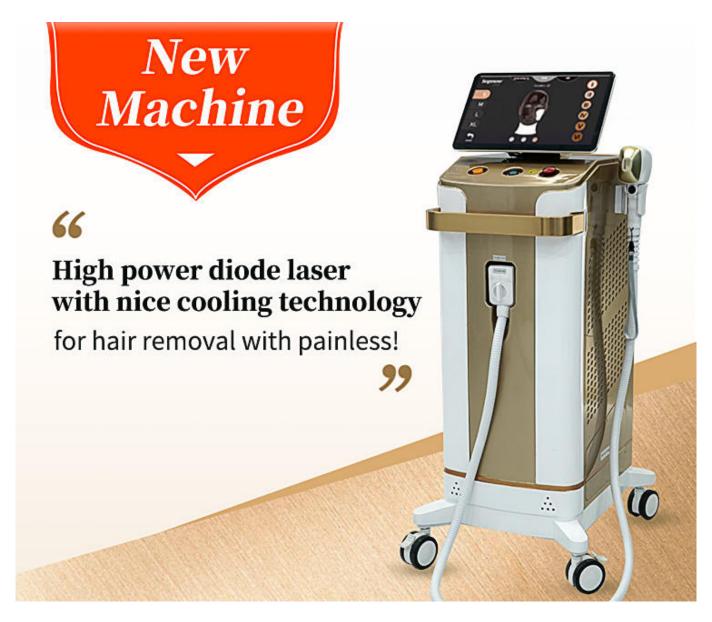

- \*1800w High power diode laser with nice cooling technology, for hair removal with painless!
- \* Diode laser enable the light to penetrate deeper into skin and safer than other laser. because it can avoid the melanin pigment int he skin's epidermis, we can use it for the permanent hair removal of all color hairs on all 6 kinds skin types.
- \* Suitable for any unwanted hair on areas like face, arms, armpits, chest, back, bikini, legs...It also have the skin renewing.
- \* Frequency 1-10hz.treament fastly!!! Machine for fast and permanent hair removal . Painless!!