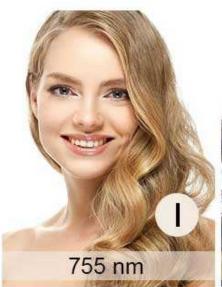

755 nm for white skin (fine, golden hair removal );

808 nm for yellow neutral skin (brown hair removal);

1064 nm for black skin (black hair removal)

## **Handle Details**

Three Wavelengths Work Togher

Waves laser combines 755nm 808nm 1064nm, suits for all skin and hair types treatment.

755nm for white skin (fine/ golden hair) hair removal. 808nm for yellow (natural) skin hair removal. 1064nm for black skin (black hair) hair removal.