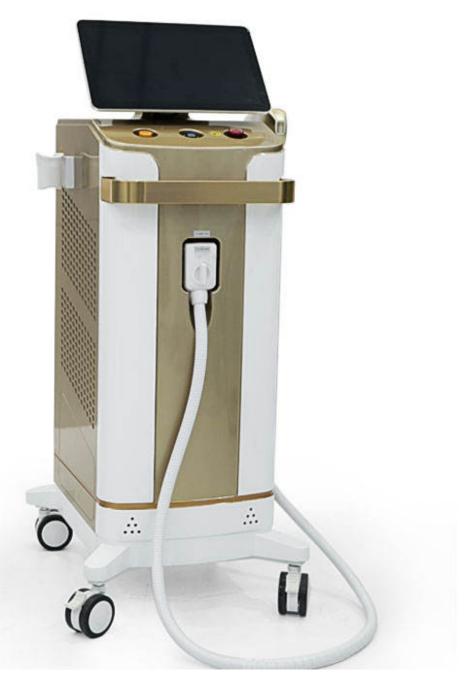

### **Handle display**

1.Three wavelengh diode laser. 2.Golden laser bars from German or USA imporved [40,000,000+longer lifespan. 3.Safe, Fast, Painless permanent 4.For all skin and hair style hair removal 5.14.0 inch true color touch screen with 6 skin colors.

### **Product Paramenters**

Model 808V29

Laser Type 808nm diode laser or 755/808/1064nm 3 waves combined

Display 14 inch 4K touchable screen

Wavelength 755/808/1064

shots 20-40 million shots

Energy 10~150 j/cm2, adjustable

Frequency 1-10HZ

Cooling Compressor+air+water

Power 3500W

Spot size 12\*24mm or 12\*36mm for choose Voltage 110V/ 60HZ or 220V/50HZ for choose

Net Weight 95Kg Gross Weight 105Kg

Machine size 53\*40\*105cm