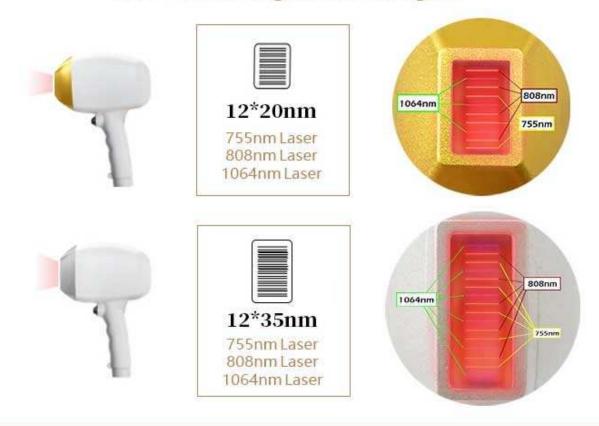

### **Handle display**

1.Three wavelengh diode laser. 2.Golden laser bars from German or USA imporved [40,000,000+longer lifespan. 3.Safe, Fast, Painless permanent 4.For all skin and hair style hair removal 5.14.0 inch true color touch screen with 6 skin colors.

## **Handle Details**

Three Wavelengths Work Togher

Waves laser combines 755nm 808nm 1064nm, suits for all skin and hair types treatment.

755nm for white skin (fine/ golden hair) hair removal. 808nm for yellow (natural) skin hair removal. 1064nm for black skin (black hair) hair removal.

### **Product Paramenters**

Model 808V29

Laser Type 808nm diode laser or 755/808/1064nm 3 waves combined

Display 14 inch 4K touchable screen

Wavelength 755/808/1064

shots 20-40 million shots

Energy 10~150 j/cm2, adjustable

Frequency 1-10HZ

Cooling Compressor+air+water

Power 3500W

Spot size 12\*24mm or 12\*36mm for choose Voltage 110V/ 60HZ or 220V/50HZ for choose

Net Weight 95Kg Gross Weight 105Kg

Machine size 53\*40\*105cm