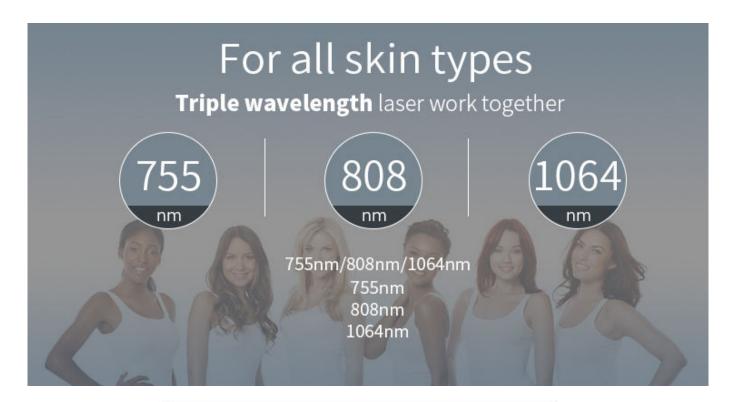

755 nm for white skin (fine, golden hair removal );

808 nm for yellow neutral skin (brown hair removal);

1064 nm for black skin (black hair removal)

## **Handle Details**

Three Wavelengths Work Togher

Waves laser combines 755nm 808nm 1064nm, suits for all skin and hair types treatment.

755nm for white skin (fine/ golden hair) hair removal. 808nm for yellow (natural) skin hair removal. 1064nm for black skin (black hair) hair removal.