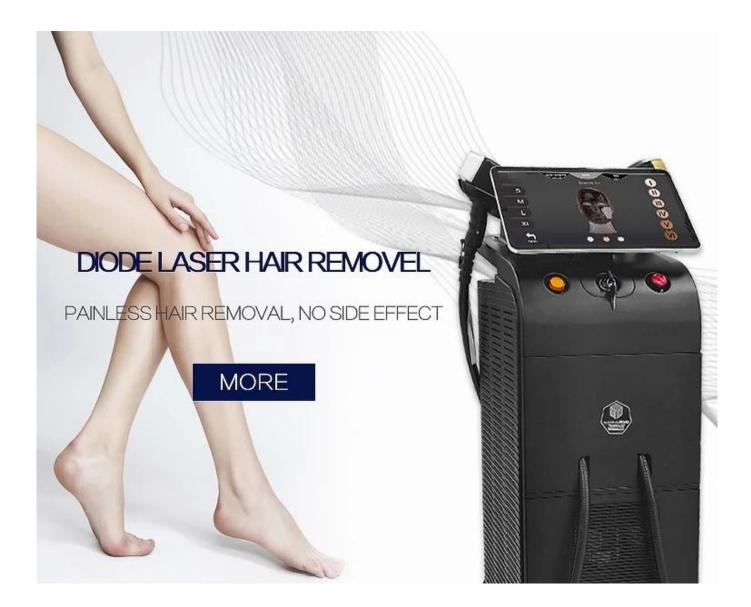

New medical diode laser hair removal machine

14-inch 4K HD large screen

1200W+1800W high power medical hande

Handles design is more technological

The handle weighs about 350g, which is smaller and lighter

12 \* 24mm + 12 \* 36mm spot, fully meet the treatment needs of different parts

- 1.Stronger, faster, smarter and most importantly pain free approach for hair removal.
- 2. 755nm, 808nm, 1064nm Diode Laser hair removal machine
- 3.TEC cooling system,1 minute handle cooling