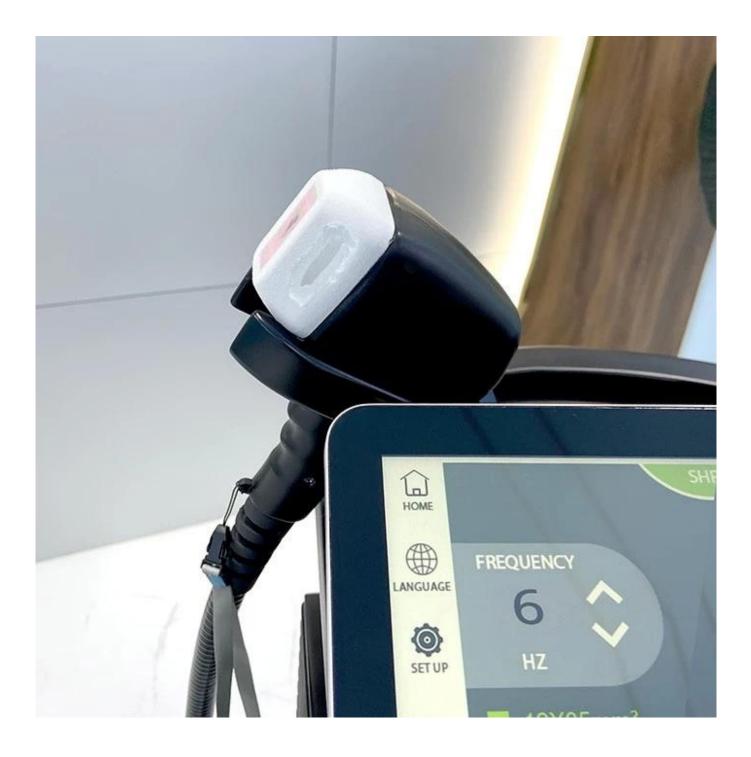

New medical diode laser hair removal machine

14-inch 4K HD large screen

1200W+1800W high power medical hande

Handles design is more technological

The handle weighs about 350g, which is smaller and lighter

12 \* 24mm + 12 \* 36mm spot, fully meet the treatment needs of different parts

- 1.Stronger, faster, smarter and most importantly pain free approach for hair removal.
- 2. 755nm, 808nm, 1064nm Diode Laser hair removal machine
- 3.TEC cooling system,1 minute handle cooling