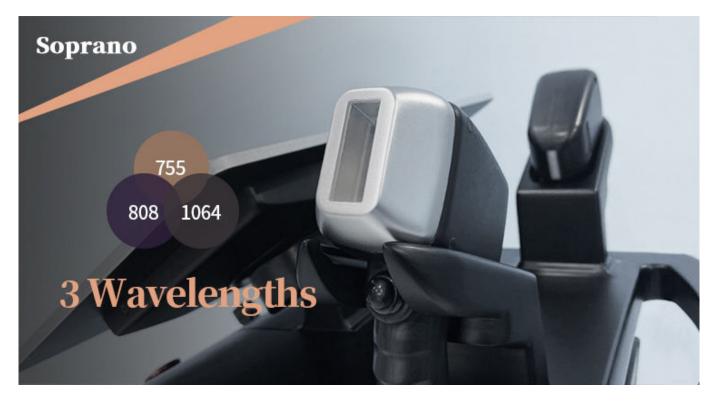

### **Advantages**

- $1.3~{\rm waves}~1064{\rm nm}~+808{\rm nm}~+~755{\rm nm},~3~{\rm in}~1~{\rm all}~{\rm skin}~{\rm type}~{\rm can}~{\rm be}~{\rm used}~{\rm high}~{\rm power}$ : NEW 1200W /1800W handle for options
- 2.Big spot size 12\*20mm, 12\*36mm, face & body hair removal solution!
- 3.Cooling system: Unique Dual- TEC cooling system, most effective to ensure machine work all day, 24hr no down time.
- 4.Long life: 40 million shots

#### 755&808&1064nm Diode laser handle:

- \* Germany Dilas imported laser bar. (Newest and Best Quality Golden Laser Bar)
- \* Shots: 10-40 million shots time
- \* 755 808 1064nm is for all skin and hair style hair removal

### **Function of diode laser:**

The 3 waves works in the same handle at the same time 755nm for white skin( fine, golden hair) 808nm for yellow/neutral skin 1064nm for black(black hair)

Super ice cooling effect, painless treatment is more comfortable