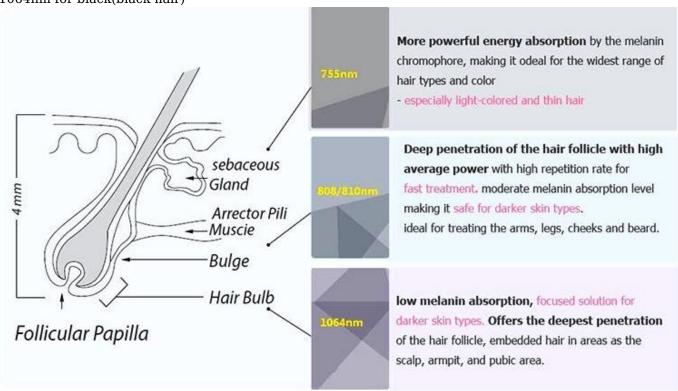

### **Function of diode laser:**

The 3 waves works in the same handle at the same time 755nm for white skin( fine, golden hair) 808nm for yellow/neutral skin 1064nm for black(black hair)

Super ice cooling effect, painless treatment is more comfortable