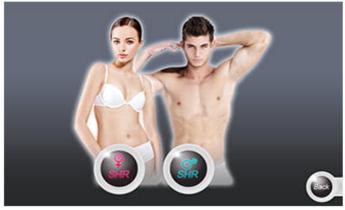

### **Screen Display**

- 1. 14 inch big touch screen, humanized designed 2. Male/femal, body parts, 6 skin types for option.
- 3. English+your native language. 4. Free OEM program service(logo/system...)