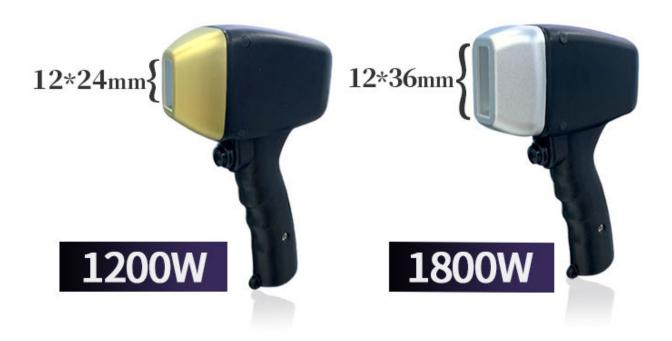

## 12\*24mm or 12\*36mm handle

Suitable for any unwanted hair on areas like face, arms, armpits, chest, back, bikini, legs...

### **Advantages**

- $1.3~{\rm waves}~1064{\rm nm}~+808{\rm nm}~+~755{\rm nm},~3~{\rm in}~1~{\rm all}~{\rm skin}~{\rm type}~{\rm can}~{\rm be}~{\rm used}~{\rm high}~{\rm power}$ : NEW 1200W /1800W handle for options
- 2.Big spot size 12\*20mm, 12\*36mm, face & body hair removal solution!
- 3.Cooling system: Unique Dual- TEC cooling system, most effective to ensure machine work all day, 24hr no down time.
- 4.Long life: 40 million shots

1200w,1600w,1800W handle

Same technology with the ice platinum

Wavelength 808nm/755nm/1064nmSpot Size  $12*24mm^2$   $12*36mm^2$ Laser handle lifespan Max 40,000,000 shots

Energy 10-150 J / cm2 adjustable (up to 150J/cm2 optional)

Pulse Duration 10~400ms adjustable