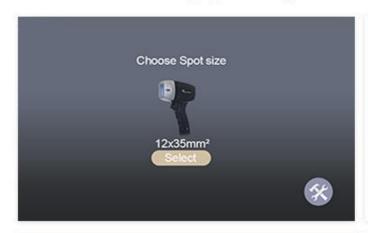

## 12\*24mm or 12\*36mm handle

Suitable for any unwanted hair on areas like face, arms, armpits, chest, back, bikini, legs...

Wavelength 808nm/755nm/1064nmSpot Size  $12*24mm^2$   $12*36mm^2$ Laser handle lifespan Max 40,000,000 shots

Energy 10-150 J / cm2 adjustable (up to 150J/cm2 optional)

Pulse Duration 10~400ms adjustable