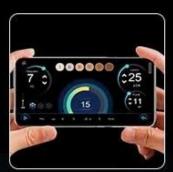

# Various Modes Of Operation

Machine, mobile phone, pad, synchronization controlr

**Mobile Phone** 

Pad

Machine

### **Screen Display**

- 1. 14 inch big touch screen, humanized designed 2. Male/femal, body parts, 6 skin types for option.
- 3. English+your native language. 4. Free OEM program service(logo/system...)