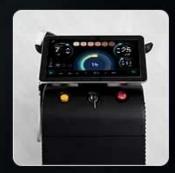

### **Screen Display**

- 1. 14 inch big touch screen, humanized designed 2. Male/femal, body parts, 6 skin types for option.
- 3. English+your native language. 4. Free OEM program service(logo/system...)

## The new 14-inch 4K screen

### **Detailed specifications of diode laser**

Item Vertical 755nm+808nm+1064nm diode laser

Laser type Diode laser,10bars,12bars,16bars

Power of each bar 120w

Display system 14 inch true color touch screen