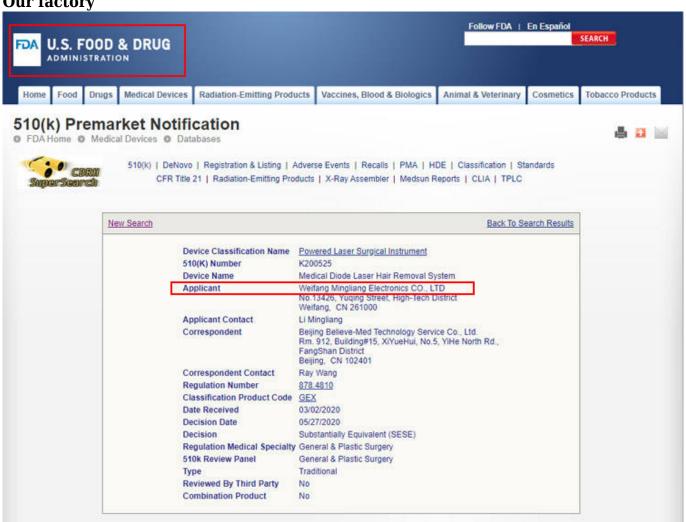

# Support system customization









### **Detailed specifications of diode laser**

Item Vertical 755nm+808nm+1064nm diode laser

Laser type Diode laser,10bars,12bars,16bars

Power of each bar 120w

Display system 14 inch true color touch screen

Wavelength 808nm/755nm/1064nmSpot Size  $12*24mm^2$   $12*36mm^2$ Laser handle lifespan Max 40,000,000 shots

Energy 10-150 J / cm2 adjustable (up to 150J/cm2 optional)

Pulse Duration 10~400ms adjustable

Frequency 1.0-10 Hz;

Cooling system TEC semiconductor condenser+air+close water circulation

Handle Power 1000w/1200w/1600w

Machine Power 2000w

Electrical source 220V/50HZ or 110V/60HZ

Crystal temperature -20~5°C

Machine temperature 24°C constant temperature Power requirement AC220V/110V 50~60Hz

Gross weight 80KG

### **Our factory**



## **Custom Section**