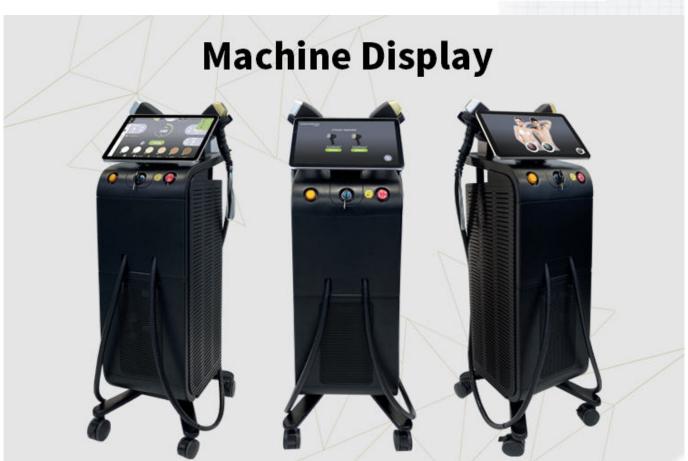

### **Screen Display**

- 1. 14 inch big touch screen, humanized designed 2. Male/femal, body parts, 6 skin types for option.
- 3. English+your native language. 4. Free OEM program service(logo/system...)

## The new 14-inch 4K screen

### **Detailed specifications of diode laser**

Item Vertical 755nm+808nm+1064nm diode laser

Laser type Diode laser,10bars,12bars,16bars

Power of each bar 120w

Display system 14 inch true color touch screen