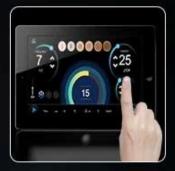

# Various Modes Of Operation

Machine, mobile phone, pad, synchronization controlr

**Mobile Phone** 

Pad

Machine

### **Screen Display**

- 1. 14 inch big touch screen, humanized designed 2. Male/femal, body parts, 6 skin types for option.
- 3. English+your native language. 4. Free OEM program service(logo/system...)