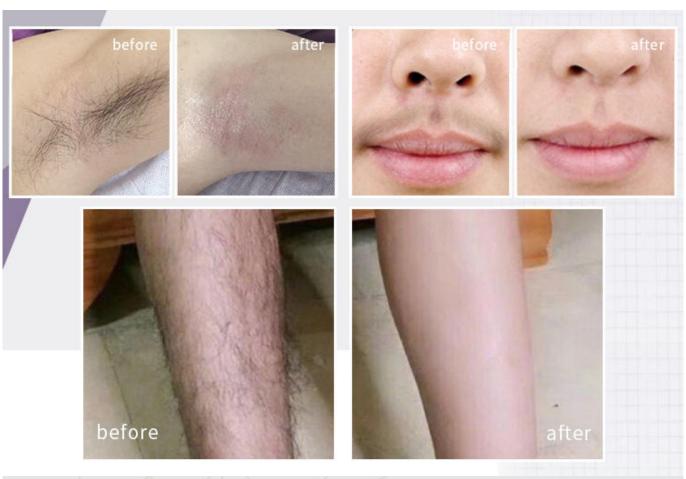

*36mm, face & body hair removal solution!
- 3.Cooling system: Unique Dual- TEC cooling system, most effective to ensure machine work all day, 24hr no down time.
- 4.Long life: 40 million shots

Customized service for all style all colors as you want

#### 755&808&1064nm Diode laser handle:

- \* Germany Dilas imported laser bar. (Newest and Best Quality Golden Laser Bar)
- \* Shots: 10-40 million shots time
- \* 755 808 1064nm is for all skin and hair style hair removal

1200w,1600w,1800W handle

Same technology with the ice platinum



### **Function of diode laser:**

The 3 waves works in the same handle at the same time 755nm for white skin( fine, golden hair) 808nm for yellow/neutral skin 1064nm for black(black hair)



Super ice cooling effect, painless treatment is more comfortable





### **Screen Display**

- 1. 14 inch big touch screen, humanized designed 2. Male/femal, body parts, 6 skin types for option.
- 3. English+your native language. 4. Free OEM program service(logo/system...)

## The new 14-inch 4K screen

### Support system customization









### **Detailed specifications of diode laser**

Item Vertical 755nm+808nm+1064nm diode laser

Laser type Diode laser,10bars,12bars,16bars

Power of each bar 120w

Display system 14 inch true color touch screen

Wavelength 808nm/755nm/1064nmSpot Size  $12*24mm^2$   $12*36mm^2$ Laser handle lifespan Max 40,000,000 shots

Energy 10-150 J / cm2 adjustable (up to 150J/cm2 optional)

Pulse Duration 10~400ms adjustable

Frequency 1.0-10 Hz;

Cooling system TEC semiconductor condenser+air+close water circulation

Handle