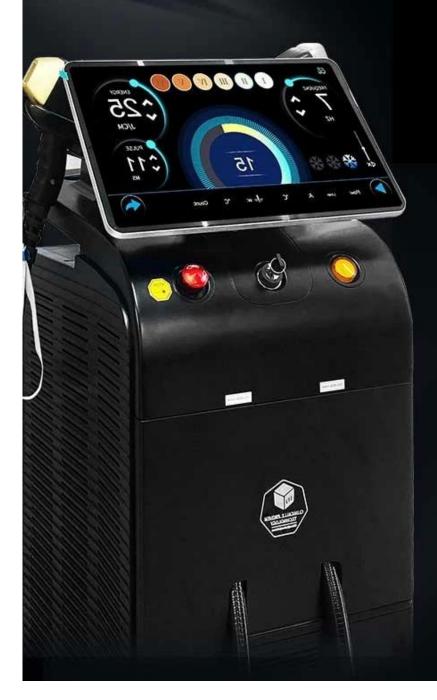

### **Screen Display**

- 1. 14 inch big touch screen, humanized designed 2. Male/femal, body parts, 6 skin types for option.
- 3. English+your native language. 4. Free OEM program service(logo/system...)

## The new 14-inch 4K screen

### **Detailed specifications of diode laser**

Item Vertical 755nm+808nm+1064nm diode laser

Laser type Diode laser,10bars,12bars,16bars

Power of each bar 120w

Display system 14 inch true color touch screen