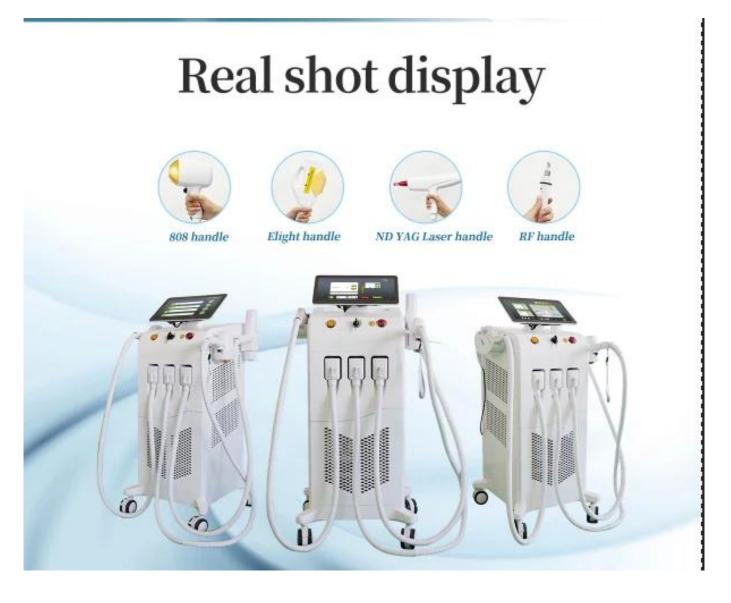

**Products Description** 

Diode laser+Elight/IPL+Nd yag+RF, 4 different handles into one machine

This 4 in 1 RF+Elight IPL+diode laser+nd yag laser have high quality accessories , strong power

\*Diode laser handle use Germanyimported golden laser bar ,50 million shots time.

\*Elight handle use UK lamp, 150,000-30,000shots

\*Nd yag :Equip 5 treatment heads, adjustable 1064nm/532nm, fixed 1064nm/532nm, fixed 1320nm.

\*RF :Equip 6 treatment heads, used for wrinkle removal, skin lifting, skn tightening.

## **DIODE LASER**

755/808/1064nm diode laser, for all type skin hair removal, painless

Suitable for hair removal on any part of the body, Such as arms,legs, face, armpits, back, chest, etc.

## **Elight handle**

#### Multiple choice

fixed 1064nm &532nm, adjustable 1064nm&532nm(adjust 1-7 mm)for tattoo removal, nevus removal etc.

- Multifunction
  1320nm for skin rejuvenation
- Indicator light

Dot position is the indicator light position dot more accurate