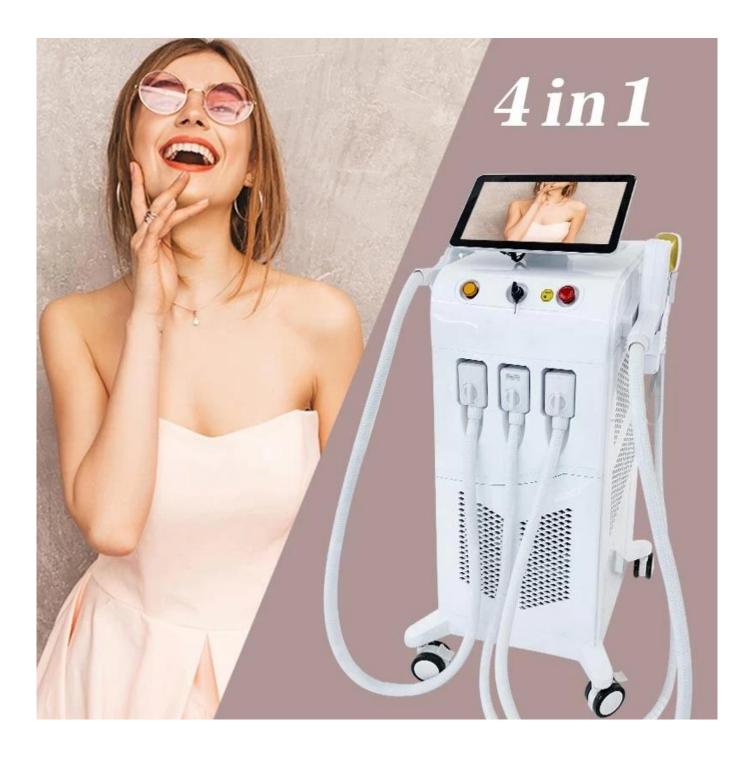

**Products Description** 

Diode laser+Elight/IPL+Nd yag+RF, 4 different handles into one machine

This 4 in 1 RF+Elight IPL+diode laser+nd yag laser have high quality accessories , strong power

\*Diode laser handle use Germanyimported golden laser bar ,50 million shots time.

\*Elight handle use UK lamp, 150,000-30,000shots

\*Nd yag :Equip 5 treatment heads, adjustable 1064nm/532nm, fixed 1064nm/532nm, fixed 1320nm.

\*RF :Equip 6 treatment heads, used for wrinkle removal, skin lifting, skn tightening.