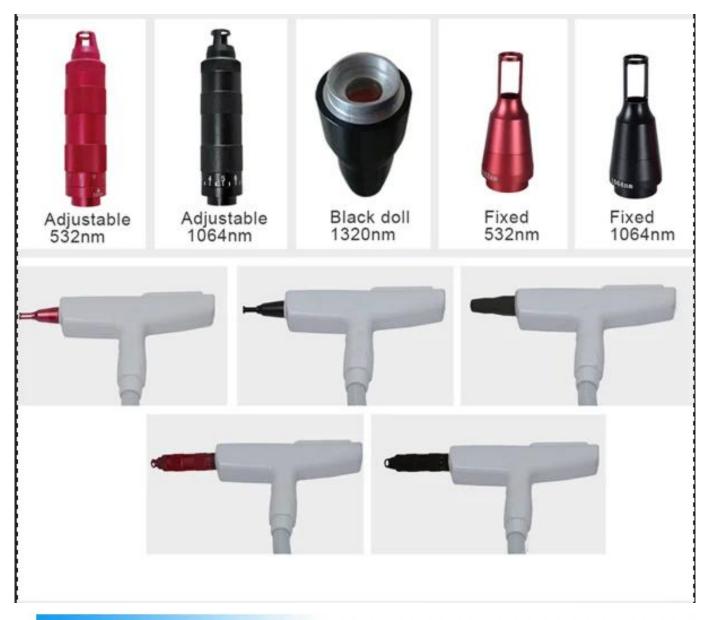

\*Elight handle use UK lamp, 150,000-30,000shots

\*Nd yag :Equip 5 treatment heads, adjustable 1064nm/532nm, fixed 1064nm/532nm, fixed 1320nm.

\*RF :Equip 6 treatment heads, used for wrinkle removal, skin lifting, skn tightening.

#### Multiple choice

fixed 1064nm &532nm, adjustable 1064nm&532nm(adjust 1-7 mm)for tattoo removal, nevus removal etc.

- Multifunction
  1320nm for skin rejuvenation
- Indicator light

Dot position is the indicator light position dot more accurate