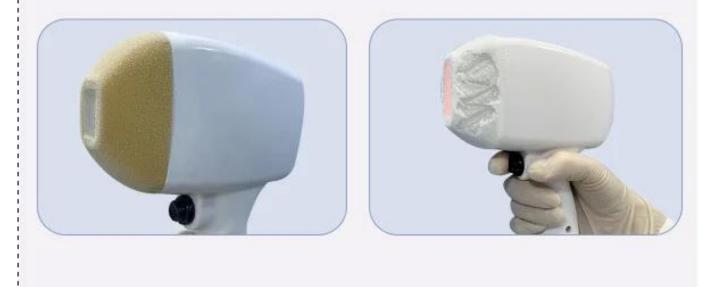

# Cooling effect ·

The handle is frosted for one minute, making your treatment more comfortable and painless