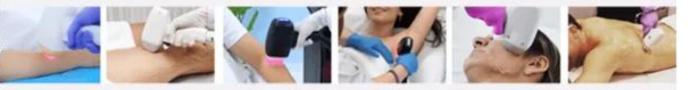

## **DIODE LASER**

755/808/1064nm diode laser, for all type skin hair removal, painless

Suitable for hair removal on any part of the body, Such as arms,legs, face, armpits, back, chest, etc.

# BEFORE & AFTE

Hair removal

Skin rejuvenation

Freckle removal

Acne removal

Vascalar

Lose weight