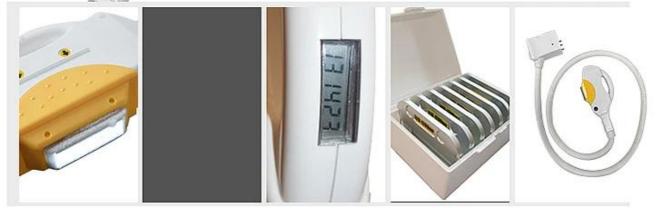

## SCREEN INTERFAC () Professional Screen, Easy operation

| Multi-lig                                                                                                                                                                                                                                                                                                                                                                                                                                                                                                                                                                                                                                                                                                                                                                                                                                                                                                                                                                                                                                                                                                                                                                                                                                                                                                                                                                                                                                                                                                                                                                                                                                                                                                                                                                                                                                                                                                                                                                                                                                                                                                                                                                                                                                                                                                                                                                                                                                                                                                                                                                                            | tht ND YAG LASER SYSTEM                           |                    |
|------------------------------------------------------------------------------------------------------------------------------------------------------------------------------------------------------------------------------------------------------------------------------------------------------------------------------------------------------------------------------------------------------------------------------------------------------------------------------------------------------------------------------------------------------------------------------------------------------------------------------------------------------------------------------------------------------------------------------------------------------------------------------------------------------------------------------------------------------------------------------------------------------------------------------------------------------------------------------------------------------------------------------------------------------------------------------------------------------------------------------------------------------------------------------------------------------------------------------------------------------------------------------------------------------------------------------------------------------------------------------------------------------------------------------------------------------------------------------------------------------------------------------------------------------------------------------------------------------------------------------------------------------------------------------------------------------------------------------------------------------------------------------------------------------------------------------------------------------------------------------------------------------------------------------------------------------------------------------------------------------------------------------------------------------------------------------------------------------------------------------------------------------------------------------------------------------------------------------------------------------------------------------------------------------------------------------------------------------------------------------------------------------------------------------------------------------------------------------------------------------------------------------------------------------------------------------------------------------|---------------------------------------------------|--------------------|
| E-light  B 800sm diode laser hair removal  Q Switched Md//AG Lasser  O  So                                                                                                                                                                                                                                                                                                                                                                                                                                                                                                                                                                                                                                                                                                                                                                                                                                                                                                                                                                                                                                                                                                                                                                                                                                                                                                                                                                                                                                                                                                                                                                                                                                                                                                                                                                                                                                                                                                                                                                                                                                                                                                                                                                                                                                                                                                                                                                                                                                                                                                                           | Reveal Genouse<br>Reveal Genouse<br>Revealed Tage |                    |
| E-LIGHT<br>E-LIGHT<br>E-LIGHT<br>E-LIGHT<br>E-LIGHT<br>E-LIGHT<br>E-LIGHT<br>E-LIGHT<br>E-LIGHT<br>E-LIGHT<br>E-LIGHT<br>E-LIGHT<br>E-LIGHT<br>E-LIGHT<br>E-LIGHT<br>E-LIGHT<br>E-LIGHT<br>E-LIGHT<br>E-LIGHT<br>E-LIGHT<br>E-LIGHT<br>E-LIGHT<br>E-LIGHT<br>E-LIGHT<br>E-LIGHT<br>E-LIGHT<br>E-LIGHT<br>E-LIGHT<br>E-LIGHT<br>E-LIGHT<br>E-LIGHT<br>E-LIGHT<br>E-LIGHT<br>E-LIGHT<br>E-LIGHT<br>E-LIGHT<br>E-LIGHT<br>E-LIGHT<br>E-LIGHT<br>E-LIGHT<br>E-LIGHT<br>E-LIGHT<br>E-LIGHT<br>E-LIGHT<br>E-LIGHT<br>E-LIGHT<br>E-LIGHT<br>E-LIGHT<br>E-LIGHT<br>E-LIGHT<br>E-LIGHT<br>E-LIGHT<br>E-LIGHT<br>E-LIGHT<br>E-LIGHT<br>E-LIGHT<br>E-LIGHT<br>E-LIGHT<br>E-LIGHT<br>E-LIGHT<br>E-LIGHT<br>E-LIGHT<br>E-LIGHT<br>E-LIGHT<br>E-LIGHT<br>E-LIGHT<br>E-LIGHT<br>E-LIGHT<br>E-LIGHT<br>E-LIGHT<br>E-LIGHT<br>E-LIGHT<br>E-LIGHT<br>E-LIGHT<br>E-LIGHT<br>E-LIGHT<br>E-LIGHT<br>E-LIGHT<br>E-LIGHT<br>E-LIGHT<br>E-LIGHT<br>E-LIGHT<br>E-LIGHT<br>E-LIGHT<br>E-LIGHT<br>E-LIGHT<br>E-LIGHT<br>E-LIGHT<br>E-LIGHT<br>E-LIGHT<br>E-LIGHT<br>E-LIGHT<br>E-LIGHT<br>E-LIGHT<br>E-LIGHT<br>E-LIGHT<br>E-LIGHT<br>E-LIGHT<br>E-LIGHT<br>E-LIGHT<br>E-LIGHT<br>E-LIGHT<br>E-LIGHT<br>E-LIGHT<br>E-LIGHT<br>E-LIGHT<br>E-LIGHT<br>E-LIGHT<br>E-LIGHT<br>E-LIGHT<br>E-LIGHT<br>E-LIGHT<br>E-LIGHT<br>E-LIGHT<br>E-LIGHT<br>E-LIGHT<br>E-LIGHT<br>E-LIGHT<br>E-LIGHT<br>E-LIGHT<br>E-LIGHT<br>E-LIGHT<br>E-LIGHT<br>E-LIGHT<br>E-LIGHT<br>E-LIGHT<br>E-LIGHT<br>E-LIGHT<br>E-LIGHT<br>E-LIGHT<br>E-LIGHT<br>E-LIGHT<br>E-LIGHT<br>E-LIGHT<br>E-LIGHT<br>E-LIGHT<br>E-LIGHT<br>E-LIGHT<br>E-LIGHT<br>E-LIGHT<br>E-LIGHT<br>E-LIGHT<br>E-LIGHT<br>E-LIGHT<br>E-LIGHT<br>E-LIGHT<br>E-LIGHT<br>E-LIGHT<br>E-LIGHT<br>E-LIGHT<br>E-LIGHT<br>E-LIGHT<br>E-LIGHT<br>E-LIGHT<br>E-LIGHT<br>E-LIGHT<br>E-LIGHT<br>E-LIGHT<br>E-LIGHT<br>E-LIGHT<br>E-LIGHT<br>E-LIGHT<br>E-LIGHT<br>E-LIGHT<br>E-LIGHT<br>E-LIGHT<br>E-LIGHT<br>E-LIGHT<br>E-LIGHT<br>E-LIGHT<br>E-LIGHT<br>E-LIGHT<br>E-LIGHT<br>E-LIGHT<br>E-LIGHT<br>E-LIGHT<br>E-LIGHT<br>E-LIGHT<br>E-LIGHT<br>E-LIGHT<br>E-LIGHT<br>E-LIGHT<br>E-LIGHT<br>E-LIGHT<br>E-LIGHT<br>E-LIGHT<br>E-LIGHT<br>E-LIGHT<br>E-LIGHT<br>E-LIGHT<br>E-LIGHT<br>E-LIGHT<br>E-LIGHT<br>E-LIGHT<br>E-LIGHT<br>E-LIGHT<br>E-LIGHT<br>E-LIGHT<br>E-LIGHT<br>E-LIGHT<br>E-LIGHT<br>E-LIGHT<br>E-LIGHT<br>E-LIGHT<br>E-LIGHT<br>E-LIGHT<br>E-LIGHT<br>E-LIGHT<br>E-LIGHT<br>E-LIGHT<br>E-LIGHT<br>E-LIGHT<br>E-LIGHT<br>E-LIGHT<br>E-LIGHT<br>E-LIGHT<br>E-LIGHT<br>E-LIGHT<br>E-LIGHT<br>E-LIGHT<br>E-LIGHT<br>E-LIGHT<br>E-LIGHT<br>E-LIGHT<br>E-LIGHT<br>E-LIGHT<br>E-LIGHT<br>E-L | VAG                                               | L♥■ X X ↔ attl ▲ S |

| Screen size    | 14 inch true color touch screen                        |
|----------------|--------------------------------------------------------|
| Pulse Duration | 10-300ms                                               |
| Frequency      | 1-10hz                                                 |
| Spot size      | Elight: 15*50mm                                        |
|                | Diode laser:12*20mm&12*35mm                            |
| Energy         | 1-150J/cm2                                             |
| Cooling        | Water cooling+Air cooling+TEC condenser cooling system |