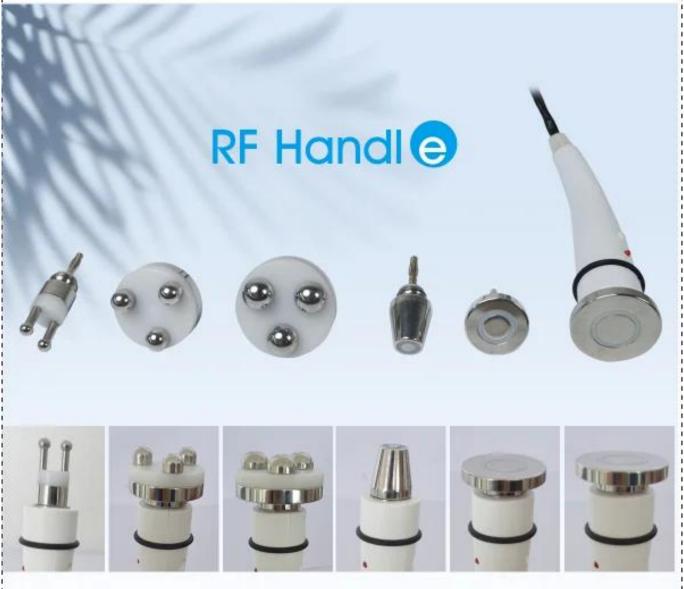

### Before&after compare

12mm eye-rf 28mm small 36mm big tripolar rf head tripolar rf head

14mm bipolar-rf

28mm bipolar-rf

38mm bipolar-rf