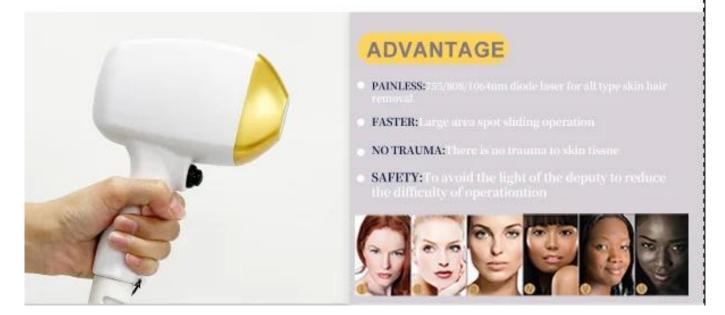

## **DIODE LASER**

755/808/1064nm diode laser, for all type skin hair removal, painless

Suitable for hair removal on any part of the body, Such as arms,legs, face, armpits, back, chest, etc.

# Cooling effect ·

The handle is frosted for one minute, making your treatment more comfortable and painless