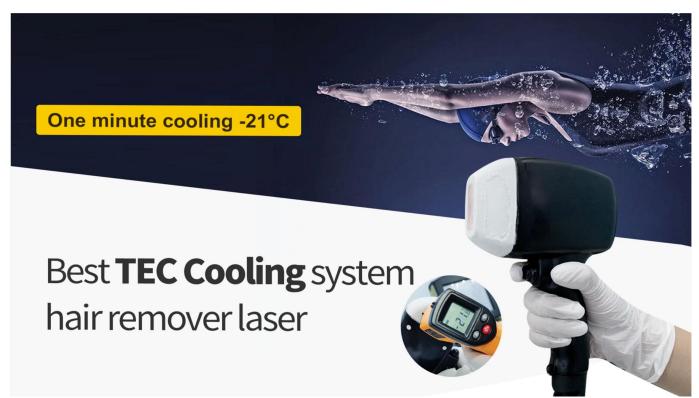

Most advanced TEC cooling system inside this machine to deliver a super good cooling results. 24 hours working time. Sapphire material. Actual Pain-free experience!

- 1)10 bars/ 12 bars/ 16 bars, 10-40 million shots.
- 2)Big spot 12\*20mm / 12\*35mm for fast hair removal.
- 3)Frozen ice cooling sapphire crystal, for painless hair removal.
- 4) Hight quality gold laser bar imporved from German.
- 5)Medical handle as low as 350g easy to treatment.