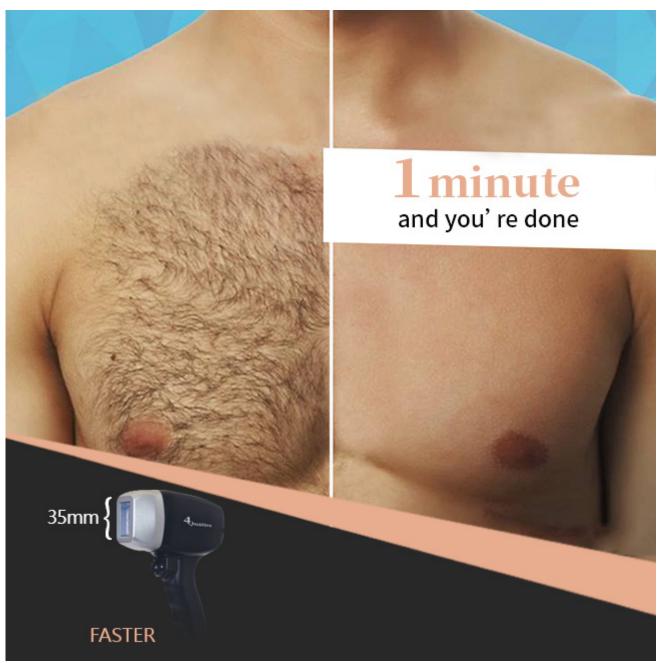

Most advanced TEC cooling system inside this machine to deliver a super good cooling results. 24 hours working time. Sapphire material. Actual Pain-free experience!

- 1)10 bars/ 12 bars/ 16 bars, 10-40 million shots.
- 2)Big spot 12\*20mm / 12\*35mm for fast hair removal.
- 3)Frozen ice cooling sapphire crystal, for painless hair removal.
- 4) Hight quality gold laser bar imporved from German.
- 5)Medical handle as low as 350g easy to treatment.