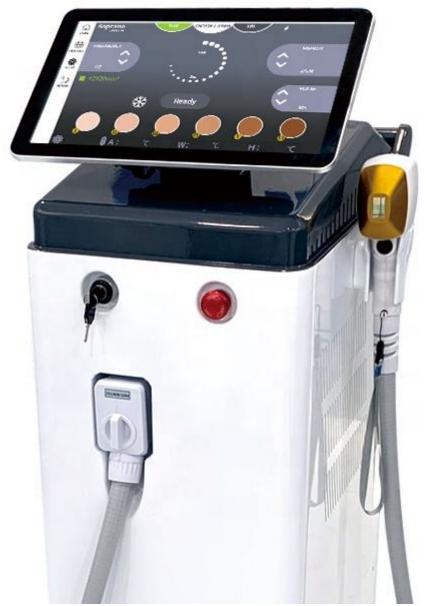

- 1.Three wavelengh diode laser.
- 2.Golden laser bars from German or USA imporved ☐40,000,000+ longer lifespan.
- 3. Safe, Fast, Painless, permanent
- 4.For all skin and hair style hair removal
- 5.14.0 inch true color touch screen with 6 skin colors.
- 6.Two models can be selected, single handle or double handle

Most advanced TEC cooling system inside this machine to deliver a super good cooling results. 24 hours working time. Sapphire material. Actual Pain-free experience!

- 1)10 bars/ 12 bars/ 16 bars, 10-40 million shots.
- 2)Big spot 12\*20mm / 12\*35mm for fast hair removal.
- 3)Frozen ice cooling sapphire crystal, for painless hair removal.
- 4) Hight quality gold laser bar imporved from German.
- 5)Medical handle as low as 350g easy to treatment.

Screen system

- 1. 14 inch big touch screen, humanized designed.
- 2. Male/femal, body parts, 6 skin types for option.
- 3. 6 language systems, native language + whatever you want.
- 4. Free OEM program service(logo/system...)

Laser bar Germany/USA imported, 8 bar, 10 bar, 12 bars, 16 bars

Wavelength 755nm 808nm 1064nm/ or single 808nm

 $\begin{array}{ll} Energy & 0\text{-}150 \text{J/cm2} \\ Frequency & 1\text{-}10 \text{hz} \\ Pulse \ width & 40\text{-}800 \text{ms} \end{array}$ 

Operative LCD Interface 14.0 TFT True Color LCD touch screen

Cooling system

Air and Close Water Circuitation Treatment head with semiconductor cooling

temperature adjustable

Power 4000W

Electrical source 220V/50HZ or 110V/60HZ