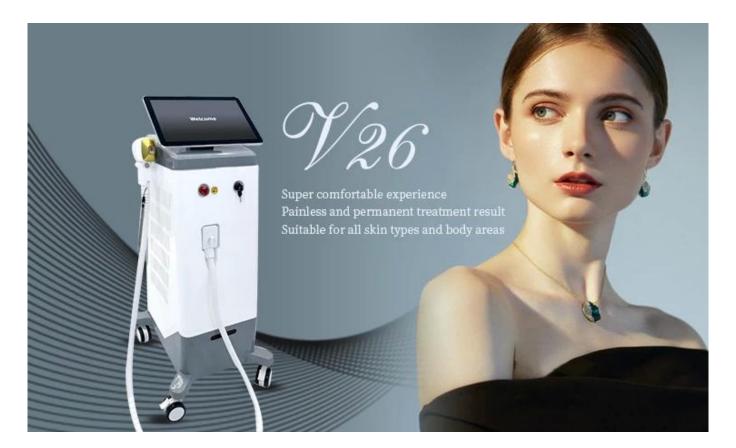

- 1.Three wavelengh diode laser.
- 2.Golden laser bars from German or USA imporved ☐40,000,000+ longer lifespan.
- 3. Safe, Fast, Painless, permanent
- 4.For all skin and hair style hair removal
- 5.14.0 inch true color touch screen with 6 skin colors.
- 6.Two models can be selected, single handle or double handle

Screen system

- 1. 14 inch big touch screen, humanized designed.
- 2. Male/femal, body parts, 6 skin types for option.
- 3. 6 language systems, native language + whatever you want.
- 4. Free OEM program service(logo/system...)