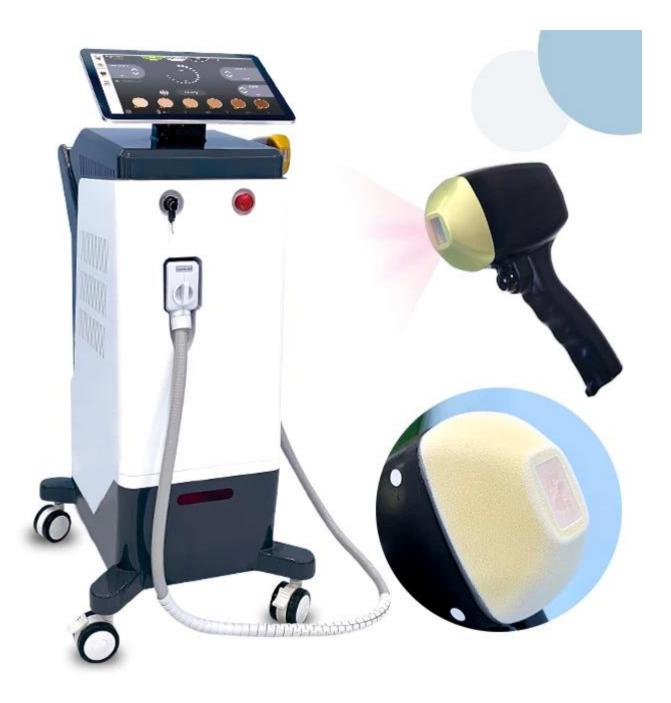

Most advanced TEC cooling system inside this machine to deliver a super good cooling results. 24 hours working time. Sapphire material. Actual Pain-free experience!

- 1)10 bars/ 12 bars/ 16 bars, 10-40 million shots.
- 2)Big spot 12\*20mm / 12\*35mm for fast hair removal.
- 3)Frozen ice cooling sapphire crystal, for painless hair removal.
- 4) Hight quality gold laser bar imporved from German.
- 5)Medical handle as low as 350g easy to treatment.

Screen system

- 1. 14 inch big touch screen, humanized designed.
- 2. Male/femal, body parts, 6 skin types for option.
- 3. 6 language systems, native language + whatever you want.
- 4. Free OEM program service(logo/system...)