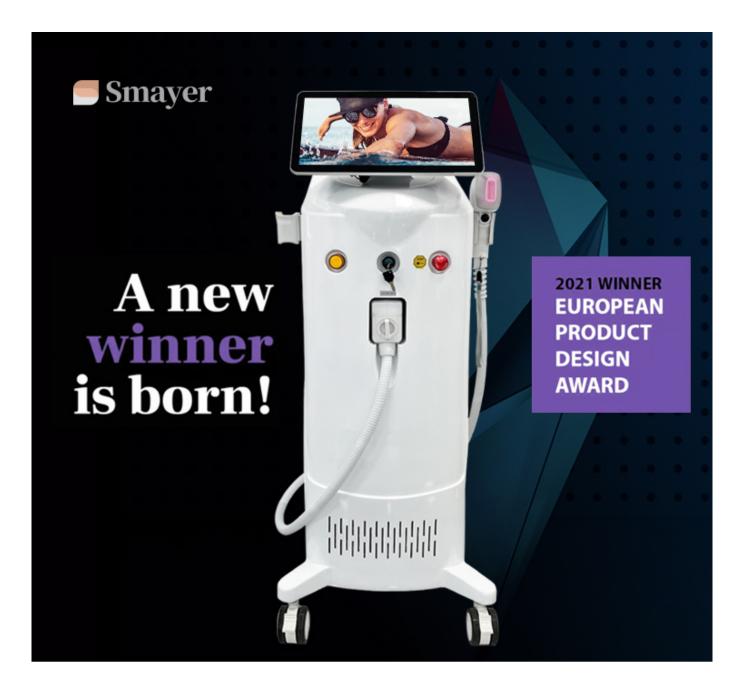

#### V28: Diode Laser hair removal machine

- 1) Stronger, Faster, SmarterHair removal
- 2) New 3D technology 755nm 810nm 1064nm
- 3) Stronger 800/1000/1200/1600watt, 40% faster

#### Ice titanium 808nm diode laser hair removal machine

Large 12\*20mm/12\*35mm spot size for quick treatment I-VI skin types and tanned skin□safe and painless permanent hair removal

Most important thing 3 wavelengths 755+808+1064 covering the optimal treatment painless proven safety permanent hair removal