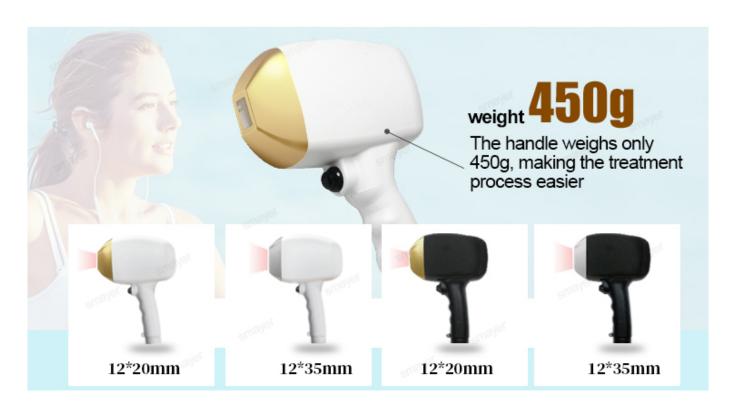

#### **About Handles**

Energy 10~150 j/cm2, adjustable

Frequency 1-10HZ

Cooling TEC+Air+Water Cooling

Power 3500W

Spot size 12\*20mm/12\*35mm for choose

Voltage 110V/ 60HZ or 220V/50HZ for choose

Net Weight 95Kg Gross Weight 105Kg