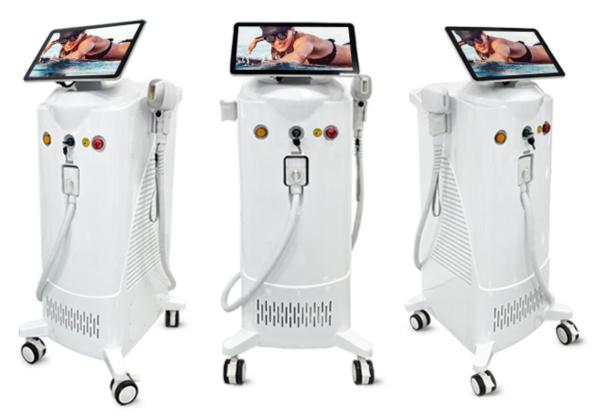

#### V28: Diode Laser hair removal machine

- 1) Stronger, Faster, SmarterHair removal
- 2) New 3D technology 755nm 810nm 1064nm
- 3) Stronger 800/1000/1200/1600watt, 40% faster

#### Ice titanium 808nm diode laser hair removal machine

Large 12\*20mm/12\*35mm spot size for quick treatment I-VI skin types and tanned skin□safe and painless permanent hair removal

Most important thing 3 wavelengths 755+808+1064 covering the optimal treatment painless proven safety permanent hair removal

#### **Product Paramenters**

Model Diode Laser V28

Laser Type Germany/USA imported, 10bars, 12 bars, 16 bars

Display 14----15.6 inch 4K touchable screen

Wavelength 755nm 808nm 1064nm

Shots 40 million shots