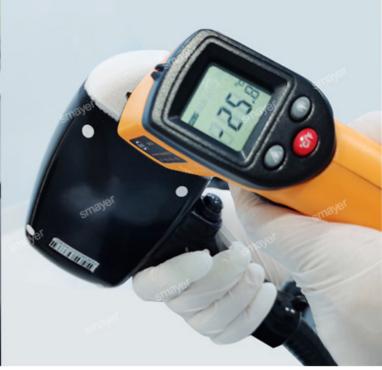

ve for the hair follicles produce heat accumulation, Permanent hair removal
- D) Quick! Big spot size 12\*35mm could prompt the treatment speed, treatment speed and efficiency.
- E)Strong cooling system can make momentary epidermal anesthesia, no any painless during.

#### **About Handles**



#### Ice titanium 808nm diode laser hair removal machine

Large 12\*20mm/12\*35mm spot size for quick treatment I-VI skin types and tanned skin□safe and painless permanent hair removal



Most important thing 3 wavelengths 755+808+1064 covering the optimal treatment painless proven safety permanent hair removal

For all skin types

ICE PLUS continuous cooling system. The treatment process is more comfortable. It can work continuously for 24 hours.



# Just One minute! -25°C Quick cooling down to





# **Treatment Comparison**



### **Screen Display Machine Program**

- 1. 14 inch big screen, quick touch
- 2. Male & femal, 6 body parts, 6 skin types setting smart software
- 3. 6 language options, your native language can be added
- 4. Free OEM program service( language/logo/system/color...)

## FREE LOGO SERUICE





# 14 Years Laser Beauty Decvice Manuafactor

- High Feedback Top10 Supplier
- •OEM & ODM SERVICE









R & D design Design and development teams from the United States and Germany. Certified and tested mature production line and quality inspection team and standard production line. What we care about most is High-quality products are the standard for maintaining cooperation.

## Certificate display

Certificate is the best guarantee for you



#### **Product Parament