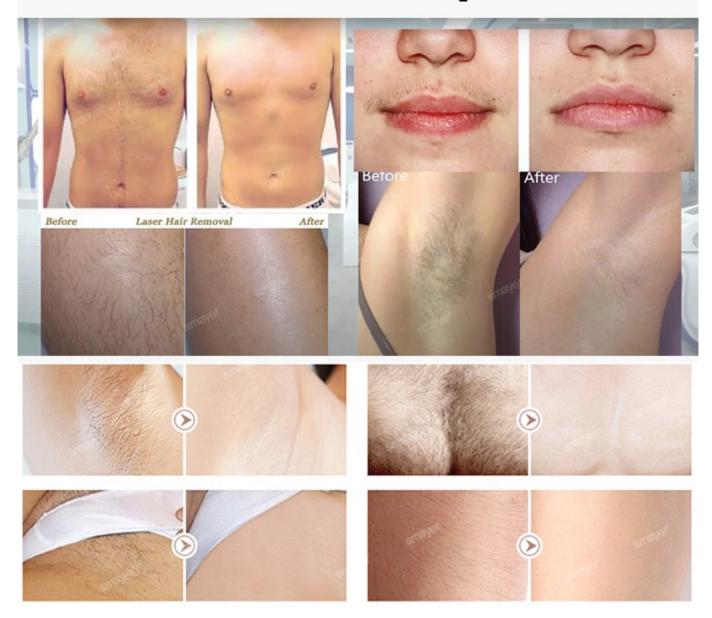

uce heat accumulation, Permanent hair removal
- D) Quick! Big spot size 12\*35mm could prompt the treatment speed, treatment speed and efficiency.
- E)Strong cooling system can make momentary epidermal anesthesia, no any painless during.

#### **About Handles**



#### Ice titanium 808nm diode laser hair removal machine

Large 12\*20mm/12\*35mm spot size for quick treatment I-VI skin types and tanned skin□safe and painless permanent hair removal



Most important thing 3 wavelengths 755+808+1064 covering the optimal treatment painless proven safety permanent hair removal

For all skin types

ICE PLUS continuous cooling system. The treatment process is more comfortable. It can work continuously for 24 hours.



# Just One minute! -25°C Quick cooling down to





# **Treatment Comparison**



### **Screen Display Machine Program**

- 1. 14 inch big screen, quick touch
- 2. Male & femal, 6 body parts, 6 skin types setting smart software
- 3. 6 language options, your native language can be added
- 4. Free OEM program service( language/logo/system/color...)

## FREE LOGO SERUICE





# 14 Years Laser Beauty Decvice Manuafactor

- High Feedback Top10 Supplier
- •OEM & ODM SERVICE









R & D design Design and development teams from the United States and Germany. Certified and tested mature production line and quality inspection team and standard production line. What we care about most is High-quality products are the standard for maintaining cooperation.

## Certificate display

Certificate is the best guarantee for you



#### **Product Paramenters**



Model Diode Laser V28