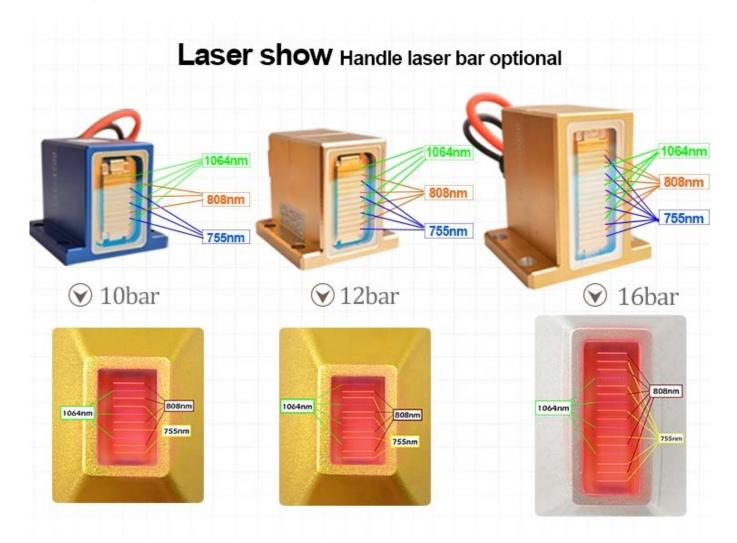

#### **About Handles**

#### **Product Paramenters**

Model Diode Laser V28

Laser Type Germany/USA imported, 10bars, 12 bars, 16 bars

Display 14----15.6 inch 4K touchable screen

Wavelength 755nm 808nm 1064nm

Shots 40 million shots