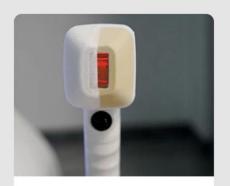

Laser Type Germany/USA imported, 8----12bars, 800W----1200W

Display 14 inch 4K touchable screen
Wavelength 808nm or 755nm 808nm 1064nm

shots 50 million shots

Energy 10~150 j/cm2, adjustable

Frequency 1-10HZ

Cooling

High Speed Double TEC coolingAir and Close Water Circuilation Treatment head with semiconductor cooling

temperature adjustable

Power 3500W

Spot size 12\*24mm or 12\*36mm for choose Voltage 110V/ 60HZ or 220V/50HZ for choose