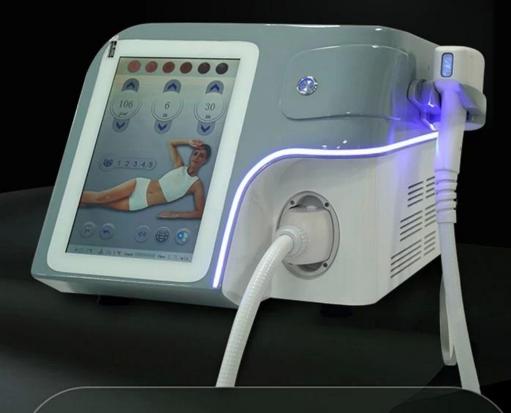

#### **About Handle**

1200W/1800W big power for free choice 12\*24 or 12\*36mm spot size

- \*285g Medical handle, light weight, free quick slide treatment
- \* With indicator light, to show working condition(on machine & handle), safely use

Laser Type Germany/USA imported, 8----12bars, 800W----1200W

Display 14 inch 4K touchable screen
Wavelength 808nm or 755nm 808nm 1064nm

shots 50 million shots

Energy 10~150 j/cm2, adjustable

Frequency 1-10HZ

Cooling

High Speed Double TEC coolingAir and Close Water Circuilation Treatment head with semiconductor cooling

temperature adjustable

Power 3500W

Spot size 12\*24mm or 12\*36mm for choose Voltage 110V/ 60HZ or 220V/50HZ for choose