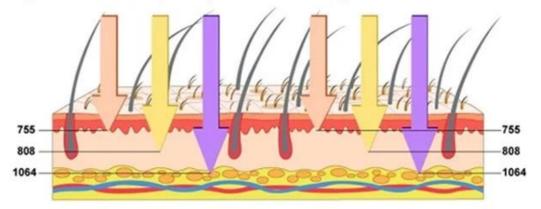

#### 755+808+1064nm, suitable for permanent hair removal of all skin types

ALEX 755nm For white skin (fine, golden hair removal)

SPEED 810nm For yellow neutral skin (brown hair removal)

YAG 1064nm For black skin (black hair removal)