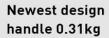

#### **About Handle**

1200W/1800W big power for free choice 12\*24 or 12\*36mm spot size

- \*285g Medical handle, light weight, free quick slide treatment
- \* With indicator light, to show working condition(on machine & handle), safely use