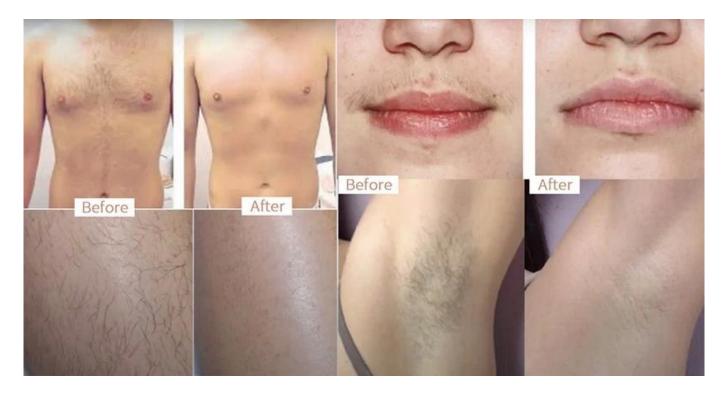

ils I am better than others

Product detail layout



#### Surround light strip

Cool lighting effect not dazzling



One minute cooling Customizable glowing logo







#### One-of-a-kind styling

Ingenious production focus on details

#### **About Handle**

1200W/1800W big power for free choice 12\*24 or 12\*36mm spot size

- \*285g Medical handle, light weight, free quick slide treatment
- \* With indicator light, to show working condition(on machine & handle), safely use

1 minute quick frosting, comfortable and painless treatment experience



#### 755+808+1064nm, suitable for permanent hair removal of all skin types



ALEX 755nm For white skin (fine, golden hair removal)



SPEED 810nm For yellow neutral skin (brown hair removal)



YAG 1064nm For black skin (black hair removal)





Laser Type Germany/USA imported, 8----12bars, 800W----1200W

Display 14 inch 4K touchable screen
Wavelength 808nm or 755nm 808nm 1064nm

shots 50 million shots

Energy 10~150 j/cm2, adjustable

Frequency 1-10HZ

Cooling

High Speed Double TEC coolingAir and Close Water Circuilation Treatment head with semiconductor cooling

temperature adjustable

Power 3500W

Spot size 12\*24mm or 12\*36mm for choose Voltage 110V/ 60HZ or 220V/50HZ for choose

diode laser 755 808 1064

diode laser hair removal machine

808nm diode laser

808nm diode laser hair removal machine

808nm diode laser manufacturer

## 7 \* 24 hour online service! Welcome to consult!