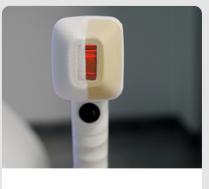

### **About Handle**

1200W/1800W big power for free choice

12\*24 or 12\*36mm spot size

\*285g Medical handle, light weight, free quick slide treatment

\* With indicator light, to show working condition(on machine & handle), safely use

#### Surround light strip

Cool lighting effect not dazzling

Newest design handle 0.31kg

One minute cooling Customizable glowing logo