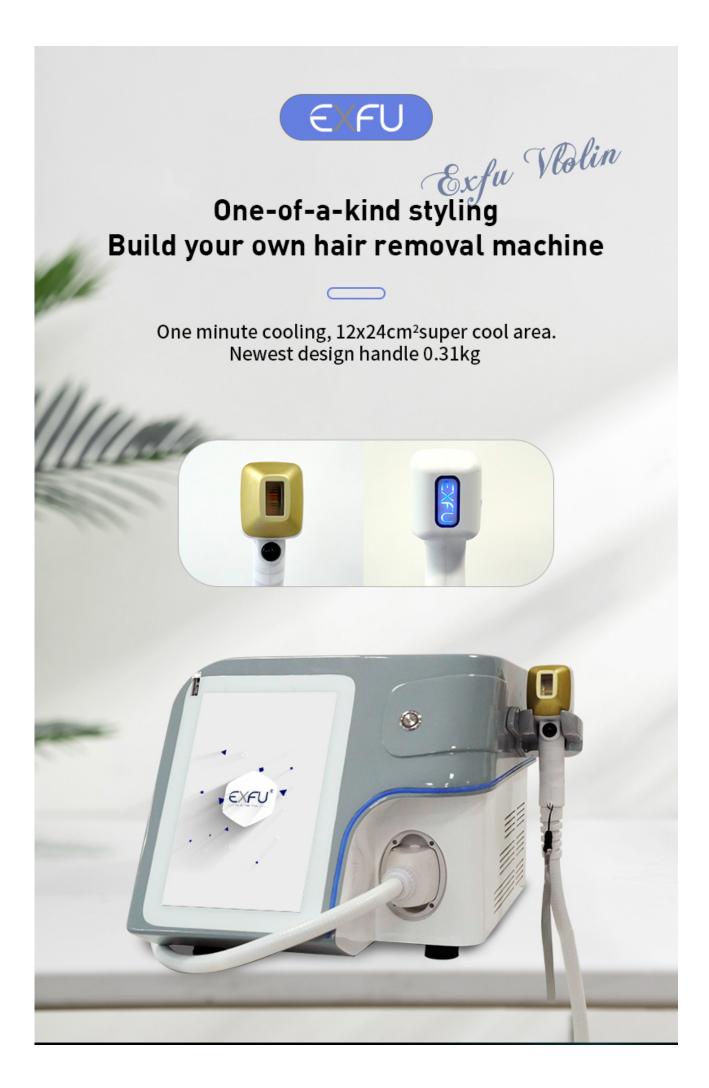

### One-of-a-kind styling

Ingenious production focus on details

| Model             | Exfu diode laser                                                                                                               |
|-------------------|--------------------------------------------------------------------------------------------------------------------------------|
| Laser Type        | Germany/USA imported, 812bars, 800W1200W                                                                                       |
| Display           | 14 inch 4K touchable screen                                                                                                    |
| Wavelength        | 808nm or 755nm 808nm 1064nm                                                                                                    |
| shots             | 50 million shots                                                                                                               |
| Energy            | 10~150 j/cm2, adjustable                                                                                                       |
| Frequency         | 1-10HZ                                                                                                                         |
| Cooling           | High Speed Double TEC coolingAir and Close Water Circuilation Treatment head with semiconductor cooling temperature adjustable |
| Power             | 3500W                                                                                                                          |
| Spot size         | 12*24mm or 12*36mm for choose                                                                                                  |
| Voltage           | 110V/ 60HZ or 220V/50HZ for choose                                                                                             |
| Net Weight        | 35Kg                                                                                                                           |
| Gross Weight 45Kg |                                                                                                                                |
|                   |                                                                                                                                |

### **About Handle**

1200W/1800W big power for free choice

12\*24 or 12\*36mm spot size

\*285g Medical handle, light weight, free quick slide treatment

\* With indicator light, to show working condition(on machine & handle), safely use

1 minute quick frosting, comfortable and painless treatment experience

EXFU<sup>®</sup>

#### Surround light strip

Cool lighting effect not dazzling

Newest design handle 0.31kg

One minute cooling Customizable glowing logo