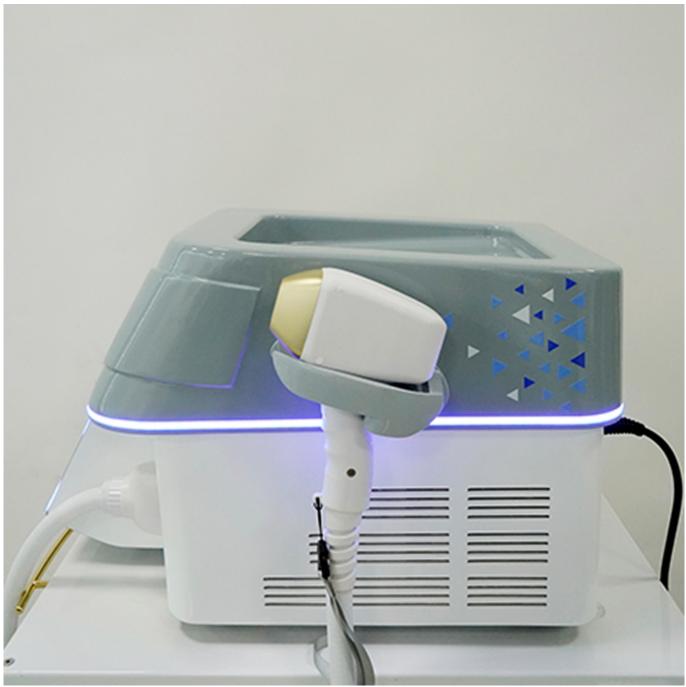

#### Surround light strip

Cool lighting effect not dazzling

Newest design handle 0.31kg

One minute cooling Customizable glowing logo

### One-of-a-kind styling

Ingenious production focus on details

| Model             | Exfu diode laser                                                                                                               |
|-------------------|--------------------------------------------------------------------------------------------------------------------------------|
| Laser Type        | Germany/USA imported, 812bars, 800W1200W                                                                                       |
| Display           | 14 inch 4K touchable screen                                                                                                    |
| Wavelength        | 808nm or 755nm 808nm 1064nm                                                                                                    |
| shots             | 50 million shots                                                                                                               |
| Energy            | 10~150 j/cm2, adjustable                                                                                                       |
| Frequency         | 1-10HZ                                                                                                                         |
| Cooling           | High Speed Double TEC coolingAir and Close Water Circuilation Treatment head with semiconductor cooling temperature adjustable |
| Power             | 3500W                                                                                                                          |
| Spot size         | 12*24mm or 12*36mm for choose                                                                                                  |
| Voltage           | 110V/ 60HZ or 220V/50HZ for choose                                                                                             |
| Net Weight        | 35Kg                                                                                                                           |
| Gross Weight 45Kg |                                                                                                                                |
|                   |                                                                                                                                |