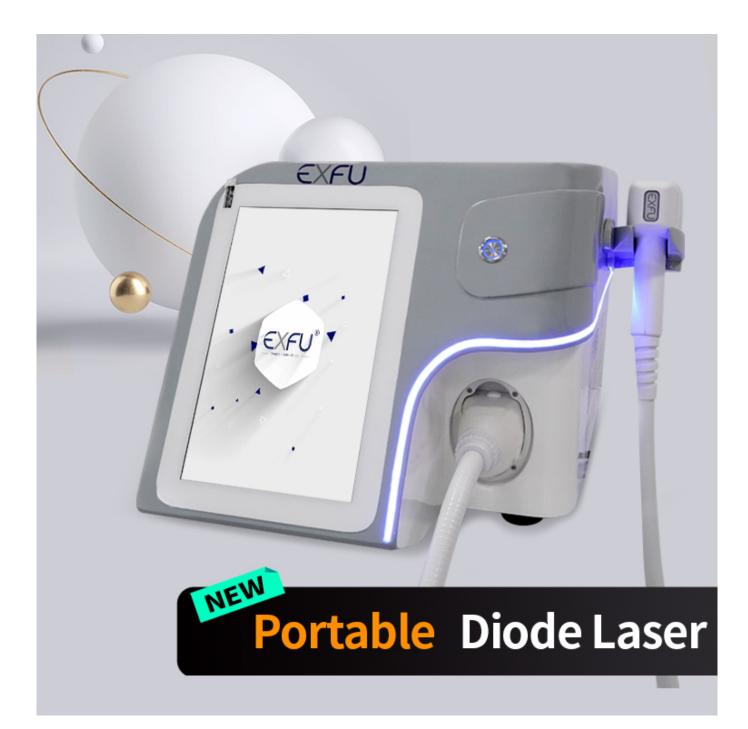

## **Products Description**

1 minute quick frosting, comfortable and painless treatment experience

EXFU<sup>®</sup>

# What can **we do** in **1 MINUTE**

Time for a cup of instant coffee, the handle can quickly frost.