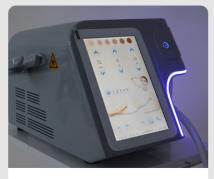

### One-of-a-kind styling

Ingenious production focus on details

| Model             | Exfu diode laser                                                                                                               |
|-------------------|--------------------------------------------------------------------------------------------------------------------------------|
| Laser Type        | Germany/USA imported, 812bars, 800W1200W                                                                                       |
| Display           | 14 inch 4K touchable screen                                                                                                    |
| Wavelength        | 808nm or 755nm 808nm 1064nm                                                                                                    |
| shots             | 50 million shots                                                                                                               |
| Energy            | 10~150 j/cm2, adjustable                                                                                                       |
| Frequency         | 1-10HZ                                                                                                                         |
| Cooling           | High Speed Double TEC coolingAir and Close Water Circuilation Treatment head with semiconductor cooling temperature adjustable |
| Power             | 3500W                                                                                                                          |
| Spot size         | 12*24mm or 12*36mm for choose                                                                                                  |
| Voltage           | 110V/ 60HZ or 220V/50HZ for choose                                                                                             |
| Net Weight        | 35Kg                                                                                                                           |
| Gross Weight 45Kg |                                                                                                                                |
|                   |                                                                                                                                |