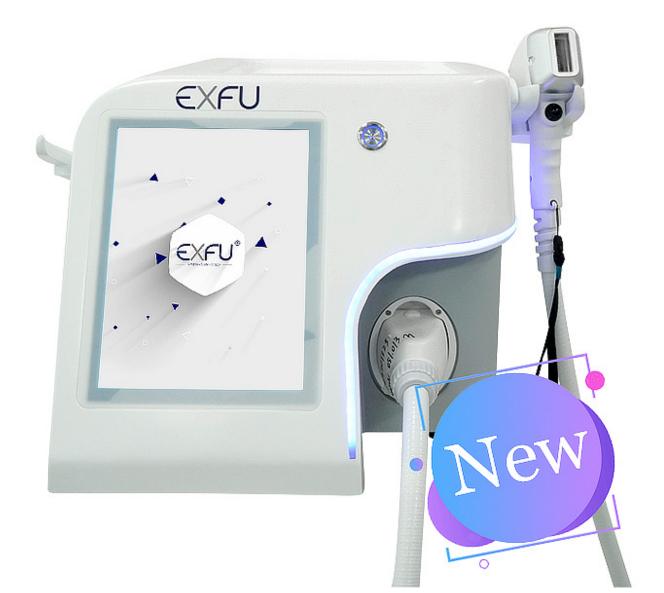

## **Products Description**

1 minute quick frosting, comfortable and painless treatment experience

EXFU<sup>®</sup>

# What can **we do** in **1 MINUTE**

Time for a cup of instant coffee, the handle can quickly frost.