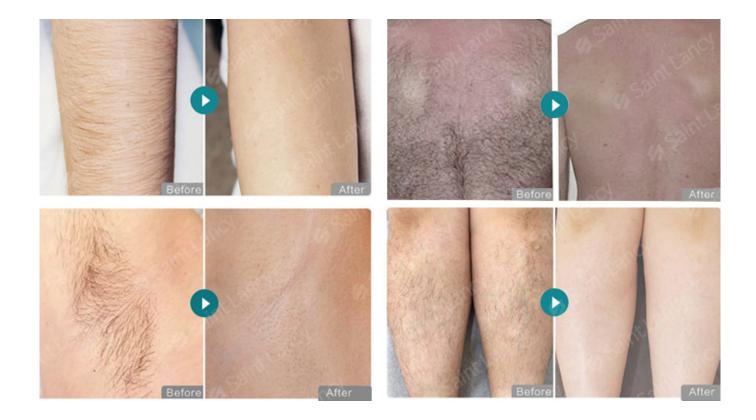

755+808+1064nm, suitable for permanent hair removal of all skin types

# 800/1000/1200/1600W 50 Million Shots USA / Germany Imported Laser Bar

755nm+808nm+1064nm

ALEX 755nm For white skin (fine, golden hair removal )

SPEED 810nm For yellow neutral skin (brown hair removal)

YAG 1064nm For black skin (black hair removal)