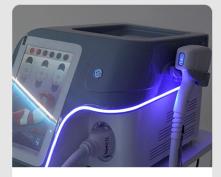

#### Surround light strip

Cool lighting effect not dazzling

Newest design handle 0.31kg

One minute cooling Customizable glowing logo