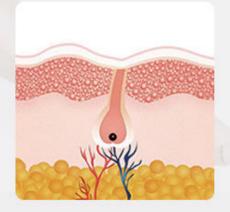

## Hair removal principle

**Make Your Beauty Business More Easier** 

The laser selectively acts on the melanin in the hair follicle, destroying thehair-growing area

Natural hair loss, prevent regeneration, and achieve the purpose of hair removal

Hair removal also stimulates collagen regeneration, shrinks pores and makes skin firm and smooth

The laser contains four wavelengths output, has a wide range of applicability.

It has a certain therapeutic effect on removing red