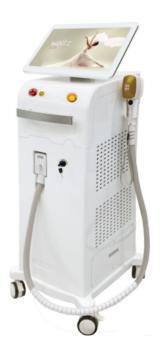

### **Handle Details**

Treatment of Ice Platinum Laser hair removal machine

- 1. Laser technical, suits for all skin and hair types.
- 2. Handles:1000W or 1200W, one spot size 12\*20mm, the other 12\*35mm

### Screen

- 1)Touch Screen: 12.4 inch easy to operate.
- 2) 6 luanguage for your choice.
- 3)Color for choose, also your LOGO could be put on screen and machine shell for free

Model Titanium Laser hair removal machine