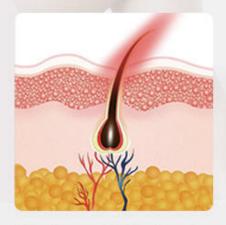

## Hair removal principle

**Make Your Beauty Business More Easier** 

The laser selectively acts on the melanin in the hair follicle, destroying thehair-growing area

Natural hair loss, prevent regeneration, and achieve the purpose of hair removal