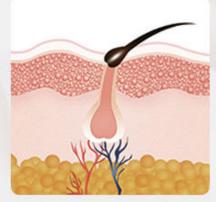

## Hair removal principle

**Make Your Beauty Business More Easier** 

The laser selectively acts on the melanin in the hair follicle, destroying thehair-growing area

Natural hair loss, prevent regeneration, and achieve the purpose of hair removal

Hair removal also stimulates collagen regeneration, shrinks pores and makes skin firm and smooth

The laser contains four wavelengths output, has a wide range of applicability.

It has a certain therapeutic effect on removing red