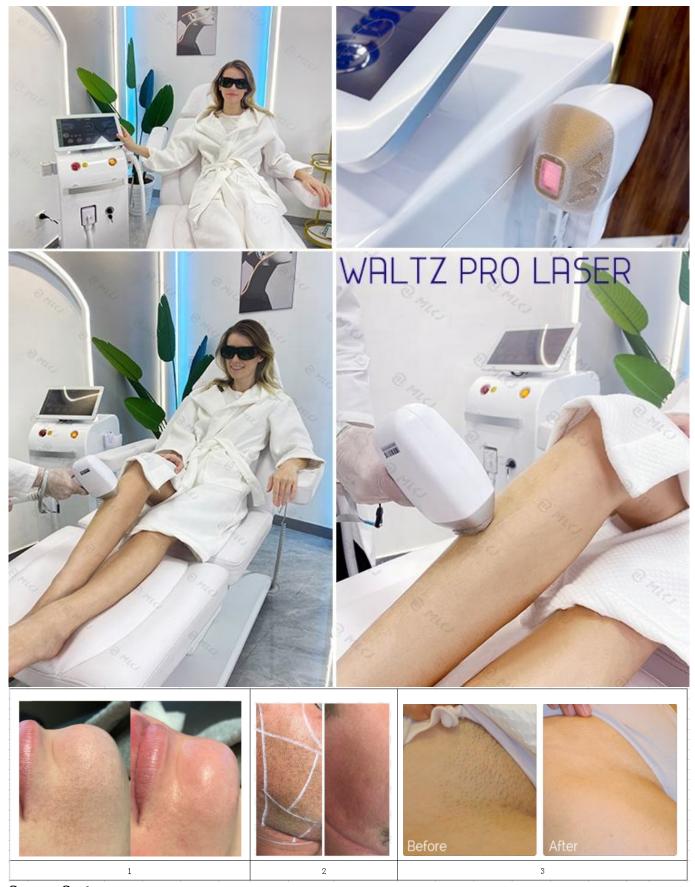

### **Handle Details**

Treatment of Ice Platinum Laser hair removal machine

- 1. Laser technical, suits for all skin and hair types.
- 2. Handles:1000W or 1200W, one spot size 12\*20mm, the other 12\*35mm

- 3. Fast treatment: 1-10Hz frequency, USA imported laser bars.
- 4. Continuous working 12h: Air+water+unique 1200W TEC cooling system, controls steady water temperature 24°C, ensure machine works

continuously all the day, even in summer without air-conditioner laser hair removal machine

#### Handle

- 1.12\*20mm handle can you on small parts of the body, such as face hair removal and other samll place.
- 2.12\*35mm can use at large parts of the body, such as back, arm and leg
- 3. With imported USA laser stack, strong energy, longest lifespan. the best laser in this line laser hair removal machine