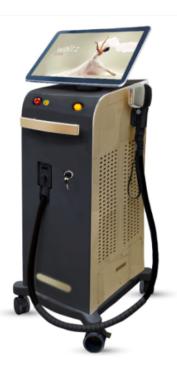

### **Handle Details**

Treatment of Ice Platinum Laser hair removal machine

- 1. Laser technical, suits for all skin and hair types.
- 2. Handles:1000W or 1200W, one spot size 12\*20mm, the other 12\*35mm

### Screen

- 1)Touch Screen: 12.4 inch easy to operate.
- 2) 6 luanguage for your choice.
- 3)Color for choose, also your LOGO could be put on screen and machine shell for free

Model Titanium Laser hair removal machine