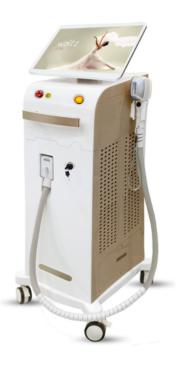

### **Handle Details**

Treatment of Ice Platinum Laser hair removal machine

- 1. Laser technical, suits for all skin and hair types.
- 2. Handles:1000W or 1200W, one spot size 12\*20mm, the other 12\*35mm

### Screen

- 1)Touch Screen: 12.4 inch easy to operate.
- 2) 6 luanguage for your choice.
- 3)Color for choose, also your LOGO could be put on screen and machine shell for free

Model Titanium Laser hair removal machine