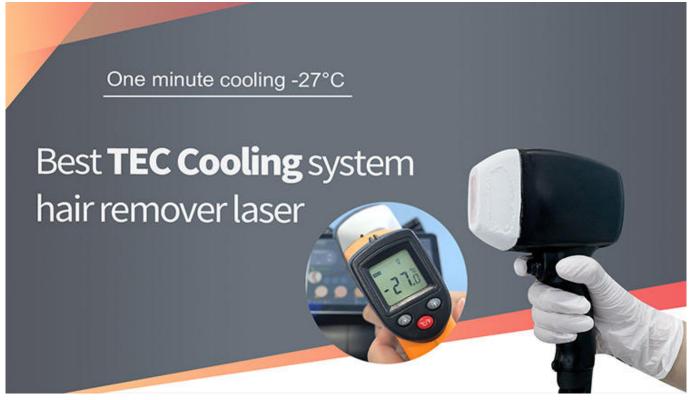

- 3. Fast treatment: 1-10Hz frequency, USA imported laser bars.
- 4. Continuous working 12h: Air+water+unique 1200W TEC cooling system, controls steady water temperature 24°C, ensure machine works

continuously all the day, even in summer without air-conditioner laser hair removal machine