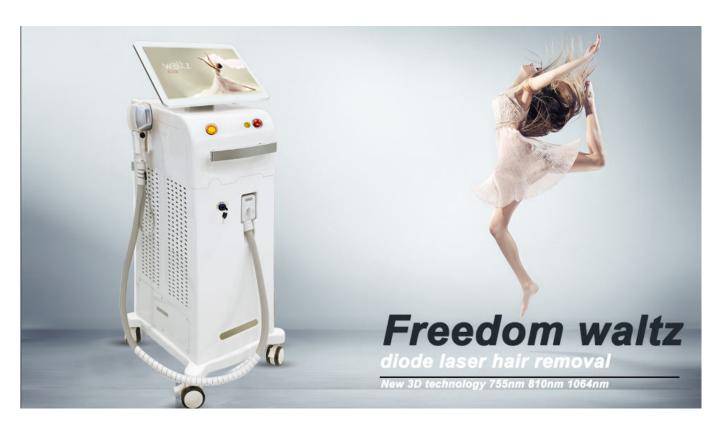

### **Handle Details**

Treatment of Ice Platinum Laser hair removal machine

- 1. Laser technical, suits for all skin and hair types.
- 2. Handles:1000W or 1200W, one spot size 12\*20mm, the other 12\*35mm

- 3. Fast treatment: 1-10Hz frequency, USA imported laser bars.
- 4. Continuous working 12h: Air+water+unique 1200W TEC cooling system, controls steady water temperature 24°C, ensure machine works

continuously all the day, even in summer without air-conditioner laser hair removal machine

#### Handle

- 1.12\*20mm handle can you on small parts of the body, such as face hair removal and other samll place.
- 2.12\*35mm can use at large parts of the body, such as back, arm and leg
- 3. With imported USA laser stack, strong energy, longest lifespan. the best laser in this line laser hair removal machine

- >>Germany Emitter, strong energy
- >>1200W power of hair removal on the whole body;
- >>1-10Hz fast frequency
- >> Italy water pump, it can keep machine working 24 hours without stop.

### Screen

- 1)Touch Screen: 12.4 inch easy to operate.
- 2) 6 luanguage for your choice.
- 3)Color for choose, also your LOGO could be put on screen and machine shell for free

Model Titanium Laser hair removal machine