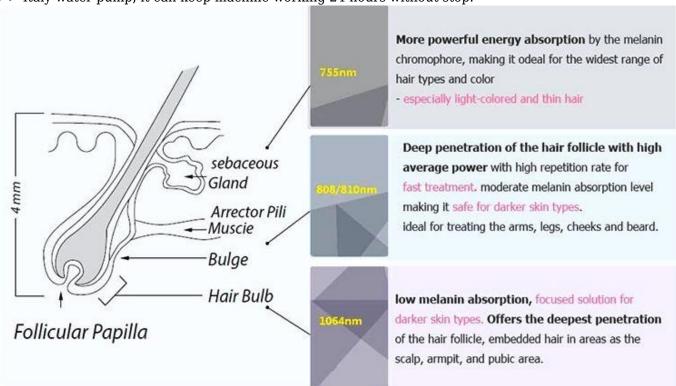

Hair removal also stimulates collagen regeneration, shrinks pores and makes skin firm and smooth

The laser contains four wavelengths output, has a wide range of applicability.

It has a certain therapeutic effect on removing red