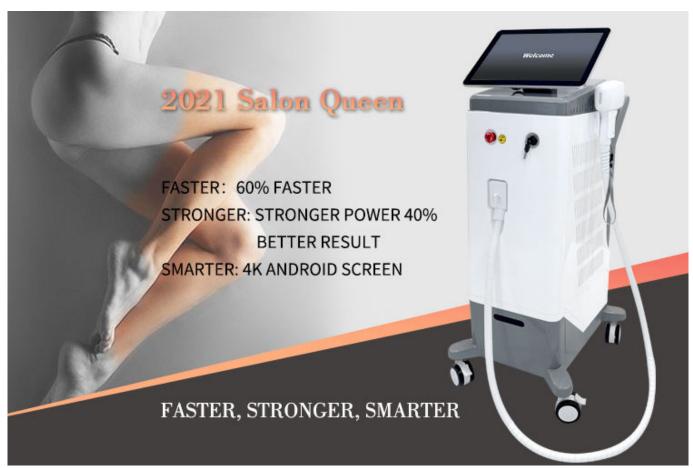

- 1.Three wavelengh diode laser.
- 2.Golden laser bars from German or USA imporved □40,000,000+ longer lifespan.
- 3. Safe, Fast, Painless, permanent
- 4. For all skin and hair style hair removal
- 5.14.0 inch true color touch screen with 6 skin colors.
- 6.Two models can be selected, single handle or double handle

Most advanced TEC cooling system inside this machine to deliver a super good cooling results. 24 hours working time. Sapphire material. Actual Pain-free experience!

- 1)10 bars/ 12 bars/ 16 bars, 10-40 million shots.
- 2)Big spot 12\*20mm / 12\*35mm for fast hair removal.
- 3)Frozen ice cooling sapphire crystal, for painless hair removal.
- 4) Hight quality gold laser bar imporved from German.
- 5)Medical handle as low as 350g easy to treatment.

#### **Screen system**

- 1. 14 inch big touch screen, humanized designed.
- 2. Male/femal, body parts, 6 skin types for option.
- 3. 6 language systems, native language + whatever you want.
- 4. Free OEM program service(logo/system...)