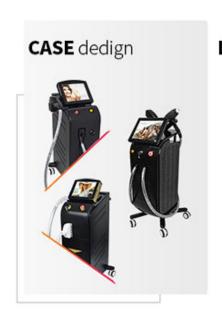

Cooling system

Air and Close Water Circuitation Treatment head with semiconductor cooling

temperature adjustable

Power 4000W

Electrical source 220V/50HZ or 110V/60HZ

- >>OEM your own machine body.
- >>OEM your own program software.
- >>OEM pretty machine colors.
- >>Print your LOGO on machine body and screen.