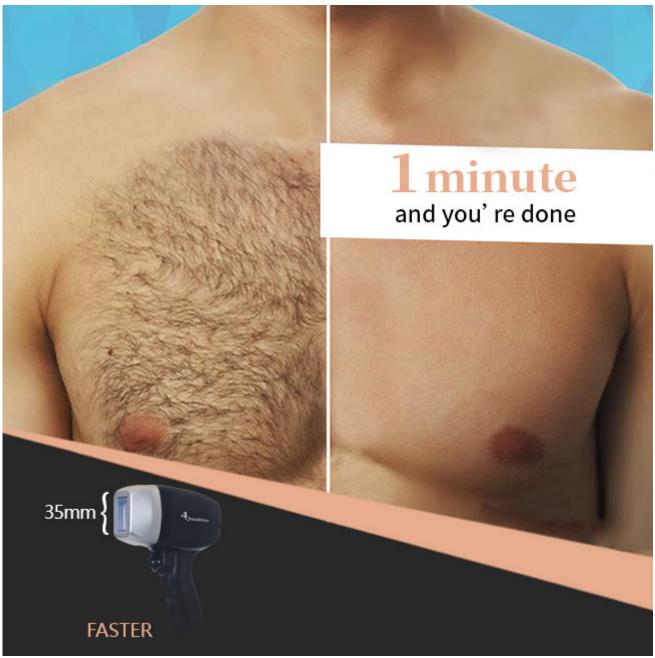

Most advanced TEC cooling system inside this machine to deliver a super good cooling results. 24 hours working time. Sapphire material. Actual Pain-free experience!

- 1)10 bars/ 12 bars/ 16 bars, 10-40 million shots.
- 2)Big spot 12\*20mm / 12\*35mm for fast hair removal.
- 3)Frozen ice cooling sapphire crystal, for painless hair removal.
- 4) Hight quality gold laser bar imporved from German.
- 5)Medical handle as low as 350g easy to treatment.