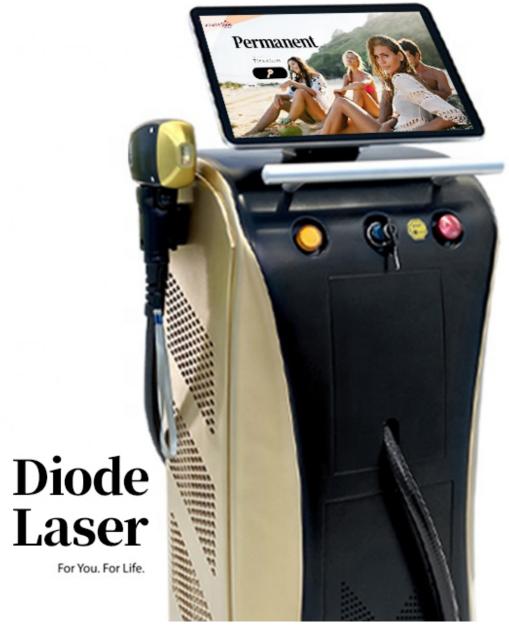

### Advantage of 755 808 1064 Alma Diode Laser Hair Removal Machine

- 1) Use TEC condenser, it has better cooling effect, make sure machine works continounsly on 24 hours, even in summer.
- 2) Use Italy imported high pressure pump, 40,000,000 longer lifespan
- 3) 2 Filters, 1 filter for soften water, 1 filter for impurity separate.
- 4) High handle power 1600w, strong energy, get good hair removal effect.

The handle frosts quickly, which is comfortable and painless

Machine Program

- 1. 14 inch big touch screen, humanized designed
- 2. Male/femal, body parts, 6 skin types for option.
- 3. English+your native language.
- 4. Free OEM program service(logo/system...)

# The new 14-inch 4K screen