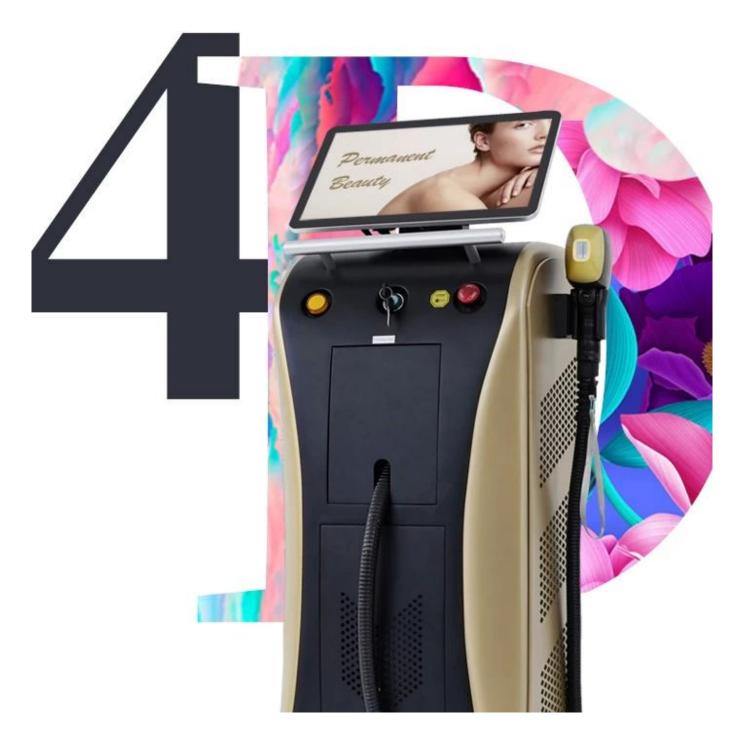

### Advantage of 755 808 1064 Alma Diode Laser Hair Removal Machine

- 1) Use TEC condenser, it has better cooling effect, make sure machine works continounsly on 24 hours, even in summer.
- 2) Use Italy imported high pressure pump, 40,000,000 longer lifespan
- 3) 2 Filters, 1 filter for soften water, 1 filter for impurity separate.
- 4) High handle power 1600w, strong energy, get good hair removal effect.

The handle frosts quickly, which is comfortable and painless

Machine Program

- 1. 14 inch big touch screen, humanized designed
- 2. Male/femal, body parts, 6 skin types for option.
- 3. English+your native language.
- 4. Free OEM program service(logo/system...)

# The new 14-inch 4K screen