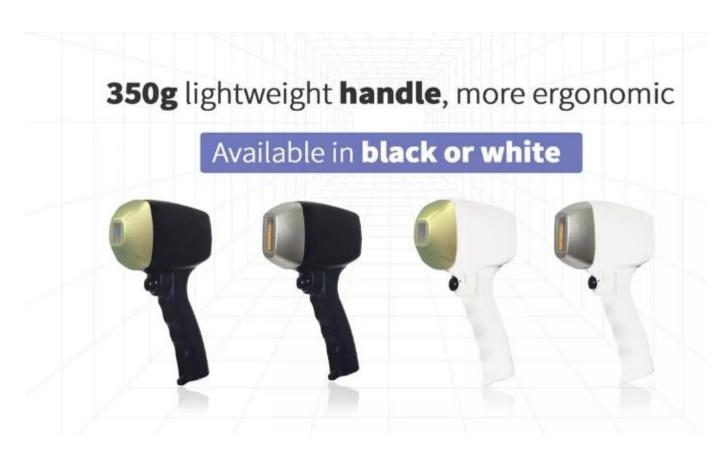

### 755 808 1064 Alma Diode Laser Hair Removal Handle

spot size 12\*20mm, 10 bars 1000w.

spot size 12\*35mm, 12 bars 1200w.

spot size 12\*35mm, 16 bars 1600w.

Medical handle, better treatment effect

A new treatment head is added to make the treatment of small parts more convenient

Frequency 1.0-10 Hz;

Cooling system TEC semiconductor condenser+air+close water circulation

Handle Power 800w/1000w/1200w/1600w

Machine Power 2000w

Electrical source 220V/50HZ or 110V/60HZ

Crystal temperature  $-10\sim3^{\circ}$ C Machine temperature  $27\sim31^{\circ}$ C