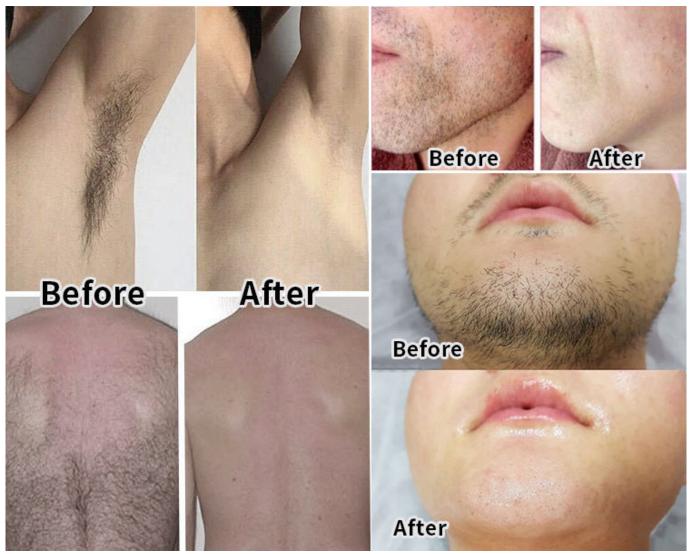

755 808 1064 Alma Diode Laser Hair Removal Handle

- 1)Diode laser hair removal is painless
- 2)Safe permanent hair removal on all skin types
- 3) Frozen ice cooling sapphire crystal, for painless hair removal.