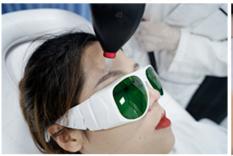

755 808 1064 Alma Diode Laser Hair Removal Handle

- 1)Diode laser hair removal is painless
- 2)Safe permanent hair removal on all skin types
- 3) Frozen ice cooling sapphire crystal, for painless hair removal.

The handle frosts quickly, which is comfortable and painless

Machine Program

- 1. 14 inch big touch screen, humanized designed
- 2. Male/femal, body parts, 6 skin types for option.
- 3. English+your native language.
- 4. Free OEM program service(logo/system...)