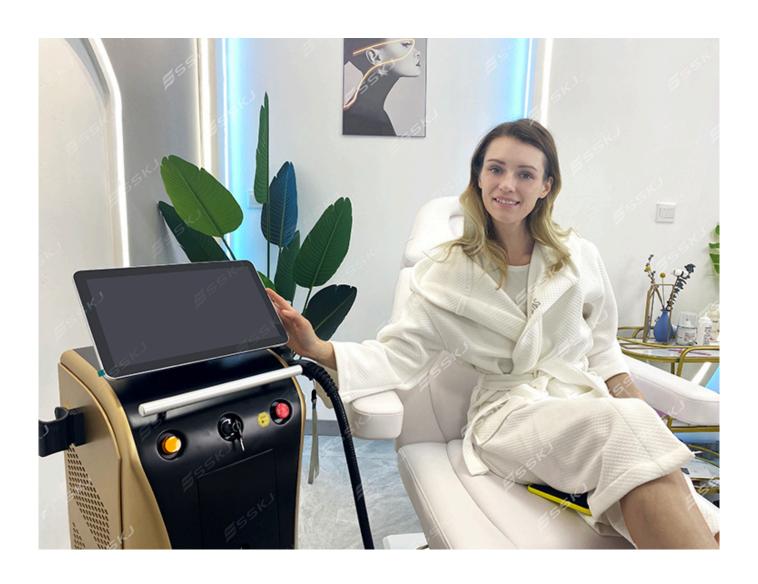

The handle frosts quickly, which is comfortable and painless

Machine Program

- 1. 14 inch big touch screen, humanized designed
- 2. Male/femal, body parts, 6 skin types for option.
- 3. English+your native language.
- 4. Free OEM program service(logo/system...)