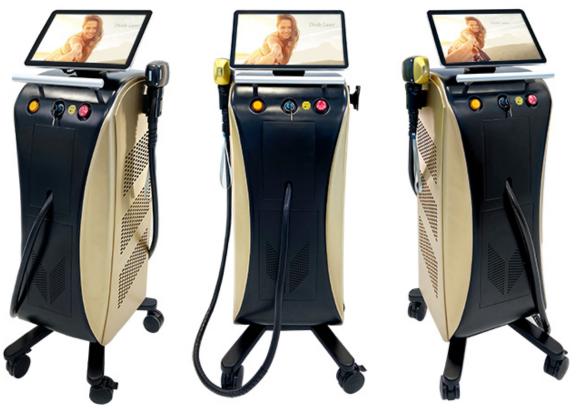

### 755 808 1064 Alma Diode Laser Hair Removal Handle

spot size 12\*20mm, 10 bars 1000w.

spot size 12\*35mm, 12 bars 1200w.

spot size 12\*35mm, 16 bars 1600w.

Medical handle, better treatment effect

A new treatment head is added to make the treatment of small parts more convenient