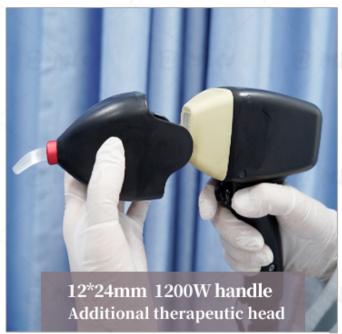

### 755 808 1064 Alma Diode Laser Hair Removal Handle

spot size 12\*20mm, 10 bars 1000w.

spot size 12\*35mm, 12 bars 1200w.

spot size 12\*35mm, 16 bars 1600w.

Medical handle, better treatment effect

A new treatment head is added to make the treatment of small parts more convenient

Spot Size 12\*35mm<sup>2</sup>/12\*20mm<sup>2</sup>

Laser handle lifespan 808nm:At least 10,000,000-40,000,000 shots

Energy 10-150 J / cm2 adjustable (up to 150J/cm2 optional)

Pulse Duration 40~800ms adjustable