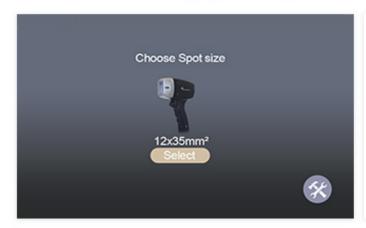

### 755 808 1064 Alma Diode Laser Hair Removal Handle

spot size 12\*20mm, 10 bars 1000w.

spot size 12\*35mm, 12 bars 1200w.

spot size 12\*35mm, 16 bars 1600w.

Medical handle, better treatment effect

A new treatment head is added to make the treatment of small parts more convenient

Spot Size 12\*35mm<sup>2</sup>/12\*20mm<sup>2</sup>

Laser handle lifespan 808nm:At least 10,000,000-40,000,000 shots

Energy 10-150 J / cm2 adjustable (up to 150J/cm2 optional)

Pulse Duration 40~800ms adjustable