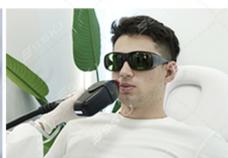

755 808 1064 Alma Diode Laser Hair Removal Handle

- 1)Diode laser hair removal is painless
- 2)Safe permanent hair removal on all skin types
- 3) Frozen ice cooling sapphire crystal, for painless hair removal.

The handle frosts quickly, which is comfortable and painless

Machine Program

- 1. 14 inch big touch screen, humanized designed
- 2. Male/femal, body parts, 6 skin types for option.
- 3. English+your native language.
- 4. Free OEM program service(logo/system...)