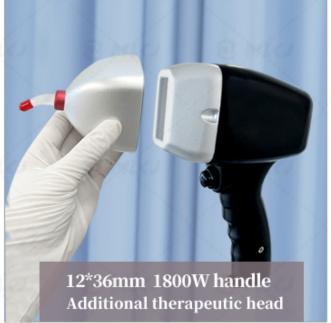

### 755 808 1064 Alma Diode Laser Hair Removal Handle

spot size 12\*20mm, 10 bars 1000w.

spot size 12\*35mm, 12 bars 1200w.

spot size 12\*35mm, 16 bars 1600w.

Medical handle, better treatment effect

A new treatment head is added to make the treatment of small parts more convenient

755 808 1064 Alma Diode Laser Hair Removal Handle

- 1)Diode laser hair removal is painless
- 2)Safe permanent hair removal on all skin types
- 3) Frozen ice cooling sapphire crystal, for painless hair removal.