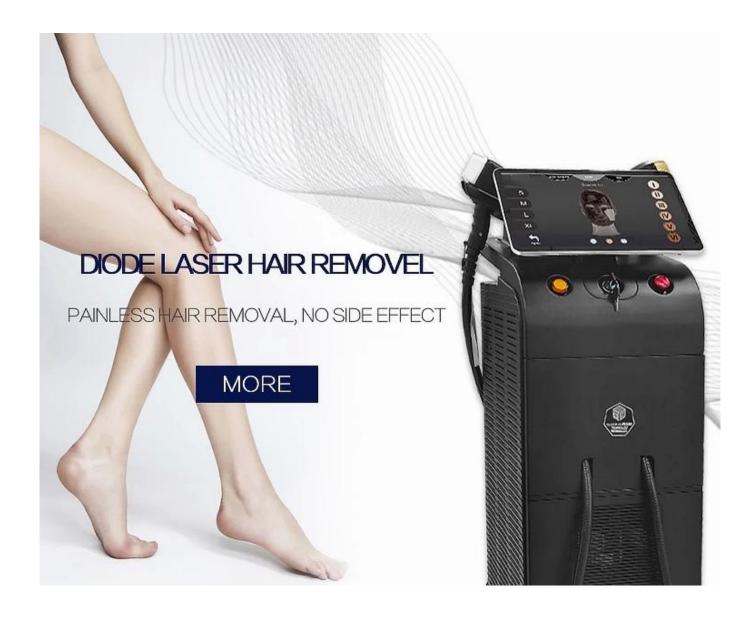

#### **How Does It Work?**

Through the scientific design of diode laser handle, the high-energy laser beam instantly penetrates the skin and reaches the hair follicle during treatment, output light is absorbed by melanin in the hair follicle, so destroying the hair follicle and reach permanent hair removal.

The laser pulse width is set shorter than the time that human body's feeling time, a single shot of light is over, but the human body fell painless, then could achieve the painless treatment feeling, to improve the customer's comfortable experience. Most effective laser hair removal machine.