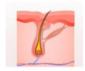

#### **How Does It Work?**

Through the scientific design of diode laser handle, the high-energy laser beam instantly penetrates the skin and reaches the hair follicle during treatment, output light is absorbed by melanin in the hair follicle, so destroying the hair follicle and reach permanent hair removal.

### **Depth Of Penetration**

Professional Aesthetic Machines Ice Cooling Diode lasr Hair Removal Laser Diode Láser Diodo 755 808 1064 Hair Removal

Spot size 12x36mm / 12x24mm Spot Size, for improved absorption of energy at the target follicle.