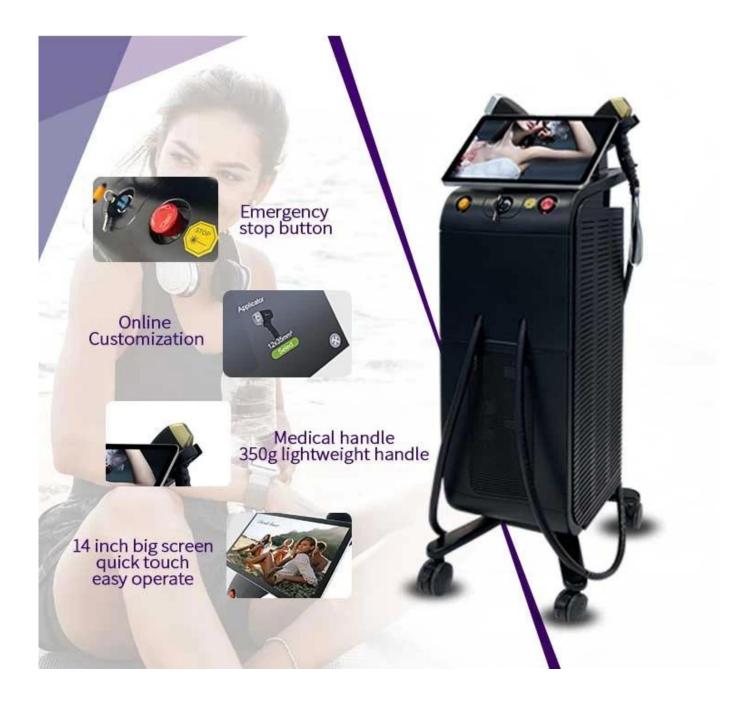

# **Treatment Effect**

14-inch 4K screen, smart touch experience

- \* Customizable treatment presets
- \* With male and female , 6 skin styles to choose from
- \* Easy to operate providing operation skills and teaching services
- $\ensuremath{^{*}}$  Free logo and language can be customized on the screen

### Built-in prevention Collision bubble

Two-year warranty for machine handle as consumable, one-year warranty.

OEM&ODM service for distributor.