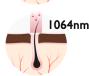

#### **How Does It Work?**

Through the scientific design of diode laser handle, the high-energy laser beam instantly penetrates the skin and reaches the hair follicle during treatment, output light is absorbed by melanin in the hair follicle, so destroying the hair follicle and reach permanent hair removal.

Three wavelength

755nm 808nm 1064nm diode hair removal technologies in one handle

# Three wavelength

755 nm~808 nm~1064 nm diode hair removal technologies in one handle