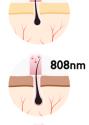

### **Depth Of Penetration**

Professional Aesthetic Machines Ice Cooling Diode lasr Hair Removal Laser Diode Láser Diodo 755 808 1064 Hair Removal

Spot size 12x36mm / 12x24mm Spot Size, for improved absorption of energy at the target follicle.