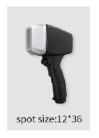

### **Depth Of Penetration**

Professional Aesthetic Machines Ice Cooling Diode lasr Hair Removal Laser Diode Láser Diodo 755 808 1064 Hair Removal

Spot size 12x36mm / 12x24mm Spot Size, for improved absorption of energy at the target follicle.