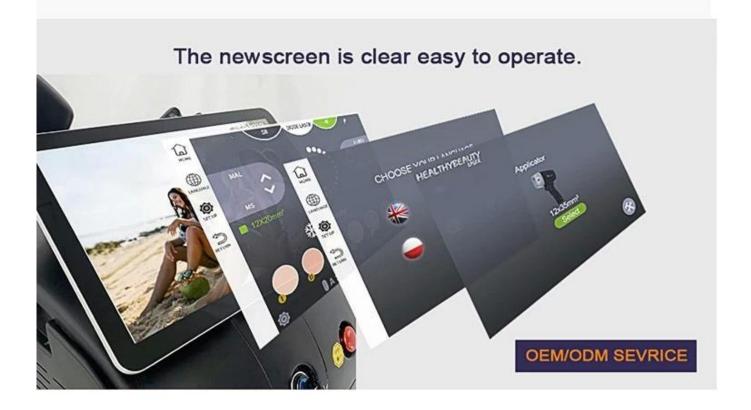

# **Treatment Effect**

14-inch 4K screen, smart touch experience

- \* Customizable treatment presets
- \* With male and female , 6 skin styles to choose from
- \* Easy to operate providing operation skills and teaching services
- $\ensuremath{^{*}}$  Free logo and language can be customized on the screen