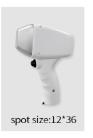

### **Depth Of Penetration**

Professional Aesthetic Machines Ice Cooling Diode lasr Hair Removal Laser Diode Láser Diodo 755 808 1064 Hair Removal

Spot size 12x36mm / 12x24mm Spot Size, for improved absorption of energy at the target follicle.