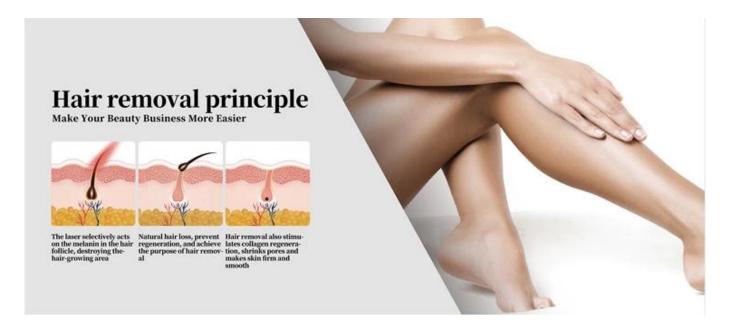

#### **How Does It Work?**

Through the scientific design of diode laser handle, the high-energy laser beam instantly penetrates the skin and reaches the hair follicle during treatment, output light is absorbed by melanin in the hair follicle, so destroying the hair follicle and reach permanent hair removal.

The laser pulse width is set shorter than the time that human body's feeling time, a single shot of light is over, but the human body fell painless, then could achieve the painless treatment feeling, to improve the customer's comfortable experience. Most effective laser hair removal machine.