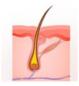

#### **How Does It Work?**

Through the scientific design of diode laser handle, the high-energy laser beam instantly penetrates the skin and reaches the hair follicle during treatment, output light is absorbed by melanin in the hair follicle, so destroying the hair follicle and reach permanent hair removal.

### **Depth Of Penetration**

Professional Aesthetic Machines Ice Cooling Diode lasr Hair Removal Laser Diode Láser Diodo 755 808 1064 Hair Removal

Spot size 12x36mm / 12x24mm Spot Size, for improved absorption of energy at the target follicle.