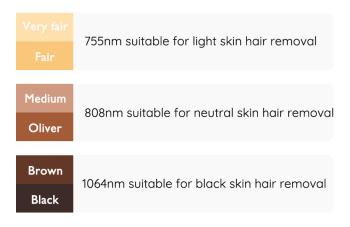

Three wavelength

755nm 808nm 1064nm diode hair removal technologies in one handle

# Three wavelength

755 nm~808 nm~1064 nm diode hair removal technologies in one handle

#### Perment hair removal for all skin type

755nm

Almost no skin scattering, no harm to the skin and sweat glands, no scar, no any side-effect

Refuse to repeat and leave No scum

- I week 2 weeks
- 2 times a week
- 75 hair loss Start to grow slowly Smaller pores