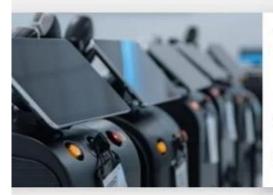

Three wavelength

755nm 808nm 1064nm diode hair removal technologies in one handle

# Three wavelength

755 nm~808 nm~1064 nm diode hair removal technologies in one handle

### **Depth Of Penetration**

Professional Aesthetic Machines Ice Cooling Diode lasr Hair Removal Laser Diode Láser Diodo 755 808 1064 Hair Removal

Spot size 12x36mm / 12x24mm Spot Size, for improved absorption of energy at the target follicle.