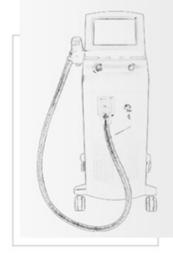

#### 1000W or 1200W or 1600W Laser hair removal machine

# Available in **black or white**

>>Germany Emitter, strong energy
>>1200W power of hair removal on the whole body;

>>1-10Hz fast frequency

>> Italy water pump, it can keep machine working 24 hours without stop.