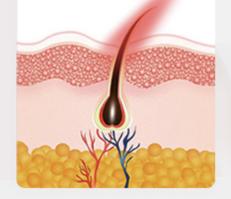

# Hair removal principle

#### **Make Your Beauty Business More Easier**

The laser selectively acts on the melanin in the hair follicle, destroying thehair-growing area

Natural hair loss, prevent regeneration, and achieve the purpose of hair removal