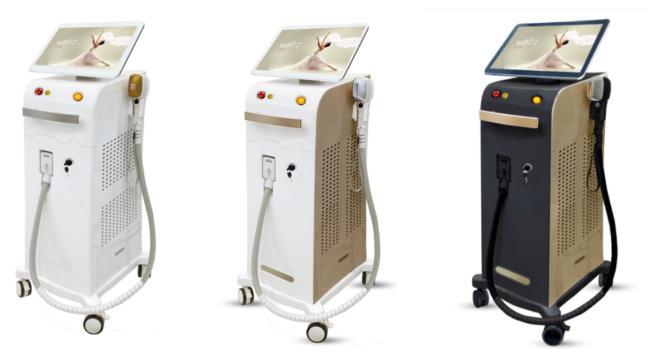

# Available in **black or white**

>>Germany Emitter, strong energy
>>1200W power of hair removal on the whole body;

>>1-10Hz fast frequency

>> Italy water pump, it can keep machine working 24 hours without stop.