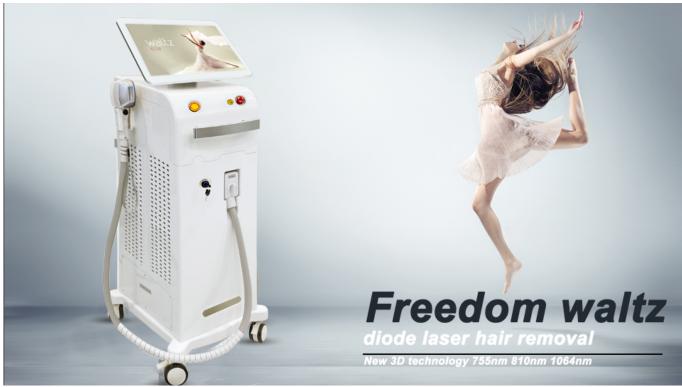

#### 1000W or 1200W or 1600W Laser hair removal machine

# Available in **black or white**

>>Germany Emitter, strong energy
>>1200W power of hair removal on the whole body;

>>1-10Hz fast frequency

>> Italy water pump, it can keep machine working 24 hours without stop.