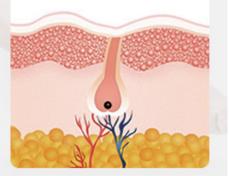

# Hair removal principle

#### **Make Your Beauty Business More Easier**

The laser selectively acts on the melanin in the hair follicle, destroying thehair-growing area

Natural hair loss, prevent regeneration, and achieve the purpose of hair removal