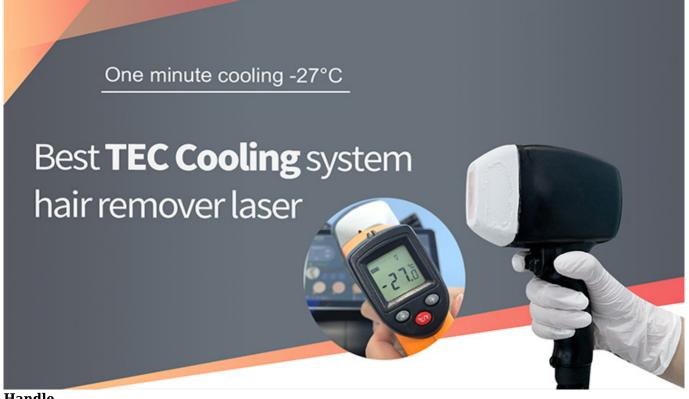

#### **Handle Details**

- 1. Suits for all skin and hair types.
- 2. Handles:1000W or 1200W, one spot size 12\*20mm, the other 12\*35mm
- 3. Fast treatment: 1-10Hz frequency, USA imported laser bars.
- 4. Continuous working 12h: Air+water+unique 1200W TEC cooling system, controls steady water

temperature 24°C, ensure machine works continuously all the day, even in summer without air-conditioner laser hair removal machine