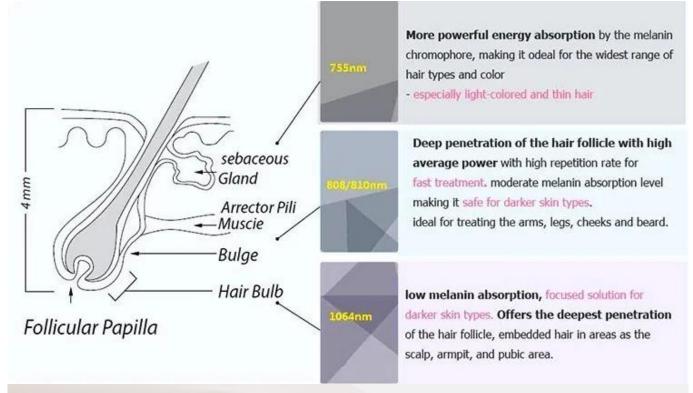

# Hair removal principle

#### **Make Your Beauty Business More Easier**

The laser selectively acts on the melanin in the hair follicle, destroying thehair-growing area

Natural hair loss, prevent regeneration, and achieve the purpose of hair removal

Hair removal also stimulates collagen regeneration, shrinks pores and makes skin firm and smooth

The laser contains four wavelengths output, has a wide range of applicability. It has a certain therapeutic effect on removing red blood streaks, varicose veins, anti-inflammatory, hair removal, whitening, and skin rejuvenation.