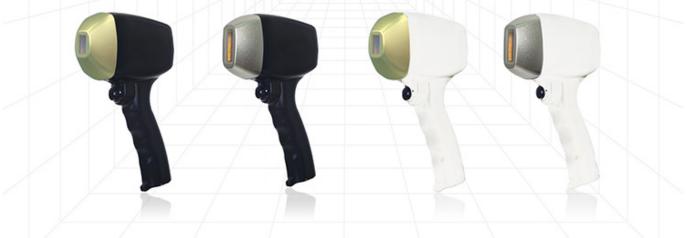

# 350g lightweight handle, more ergonomic

# Available in **black or white**

>>Germany Emitter, strong energy
>>1200W power of hair removal on the whole body;

>>1-10Hz fast frequency

>> Italy water pump, it can keep machine working 24 hours without stop.