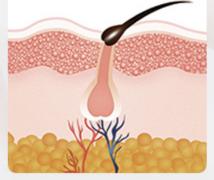

# Hair removal principle

#### **Make Your Beauty Business More Easier**

The laser selectively acts on the melanin in the hair follicle, destroying thehair-growing area

Natural hair loss, prevent regeneration, and achieve the purpose of hair removal