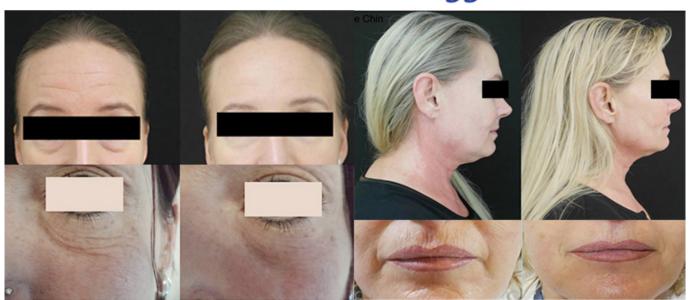

## Skin rejuvenation laser body and face slimming machine skin rejuvenation system 11D Focused Ultrasound 11D HIFU

\*A high repetition rate of short pulses are delivered deep into the dermis, achieving high average power and therapeutically effective heat build-up, with virtually no pain. \*The latest machine has total 11 probes, which are fully carved and anti-aging. \*Non surgical treatment of facial lifting, tightening and

body contour shaping system. The world's latest high energy focused ultrasound technology.

**Products Description** 

Use high energy ultrasound focusing on the treatment position, so that the skin tissue create the thermal, and make high-speed friction cells to stimulate collagen. Such heat effect will not hurt the epidermis, because the treatment fast and direct access to the treatment site within 0-0.5 seconds, without touching the surrounding tissue and can be passed directly to the superficial tendon membrane system (SMAS), so it can be done firm skin while pulling the muscle layer, thin face up to the progressive effect.