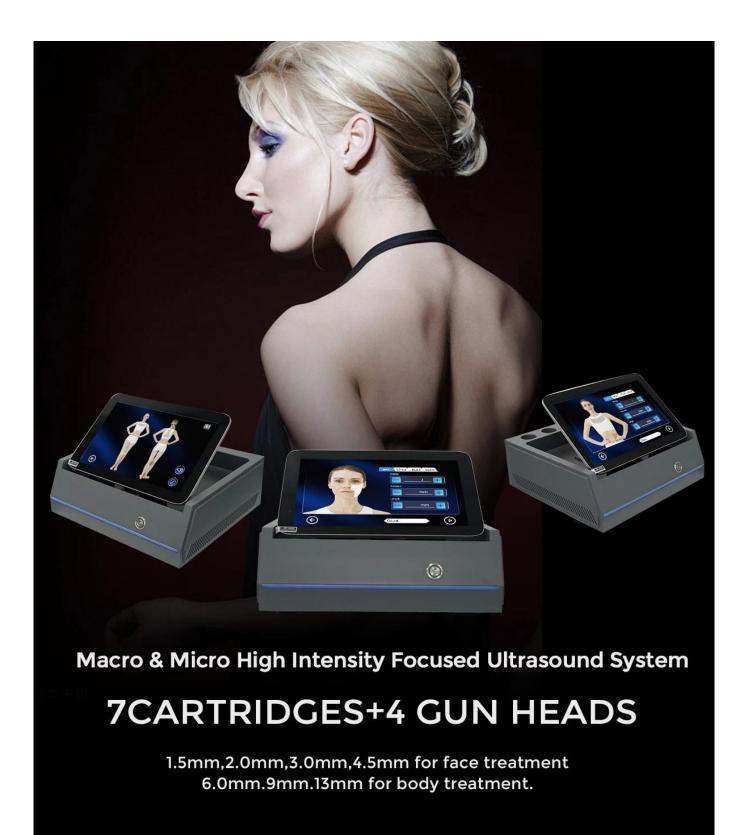

## • Treatment Effect •

| Model | 7D Therapy Device Focused Ultrasound |
|-------|--------------------------------------|
| Name  | High Intensity Focused Ultrasound    |

| Handles             | Facial: 1.5mm, 3.0mm, 4.5mm |
|---------------------|-----------------------------|
|                     | 7D HF: MF2/6/9/13           |
|                     | L4-4.5 L7-1.5 L7-3.0        |
| Energy output       | 0.1J-2.5J (0.1J per step)   |
| Space between Point | 1.0mm-4.0mm                 |
| Shot length         | 5mm-25mm                    |
| shots               | Each cartridge 300000 shots |
| Screen Size         | 15 inch                     |
| Voltage             | 110V-240V, 50/60Hz          |