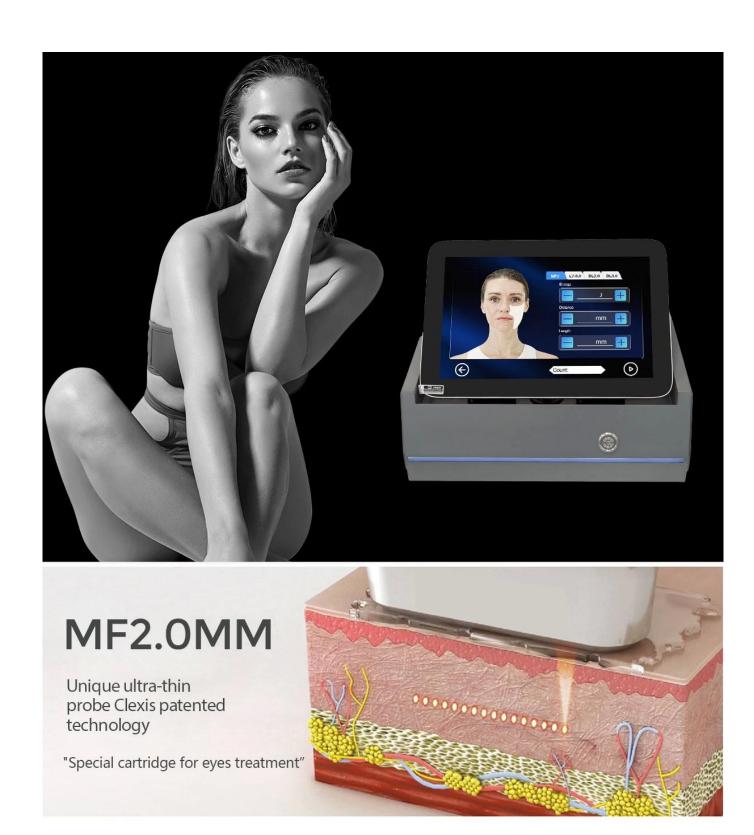

body contour shaping system. The world's latest high energy focused ultrasound technology.

**Products Description** 

Use high energy ultrasound focusing on the treatment position, so that the skin tissue create the thermal, and make high-speed friction cells to stimulate collagen. Such heat effect will not hurt the epidermis, because the treatment fast and direct access to the treatment site within 0-0.5 seconds, without touching the surrounding tissue and can be passed directly to the superficial tendon membrane system (SMAS), so it can be done firm skin while pulling the muscle layer, thin face up to the progressive effect.