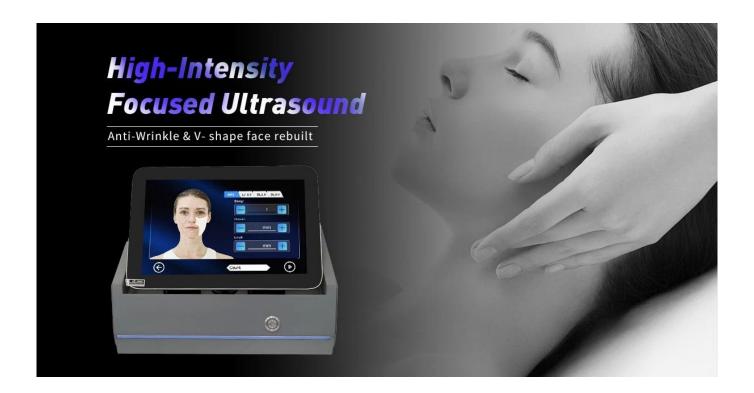

## • Treatment Effect •

| Model | 7D Therapy Device Focused Ultrasound |
|-------|--------------------------------------|
| Name  | High Intensity Focused Ultrasound    |

| Handles             | Facial: 1.5mm, 3.0mm, 4.5mm |
|---------------------|-----------------------------|
|                     | 7D HF: MF2/6/9/13           |
|                     | L4-4.5 L7-1.5 L7-3.0        |
| Energy output       | 0.1J-2.5J (0.1J per step)   |
| Space between Point | 1.0mm-4.0mm                 |
| Shot length         | 5mm-25mm                    |
| shots               | Each cartridge 300000 shots |
| Screen Size         | 15 inch                     |
| Voltage             | 110V-240V, 50/60Hz          |