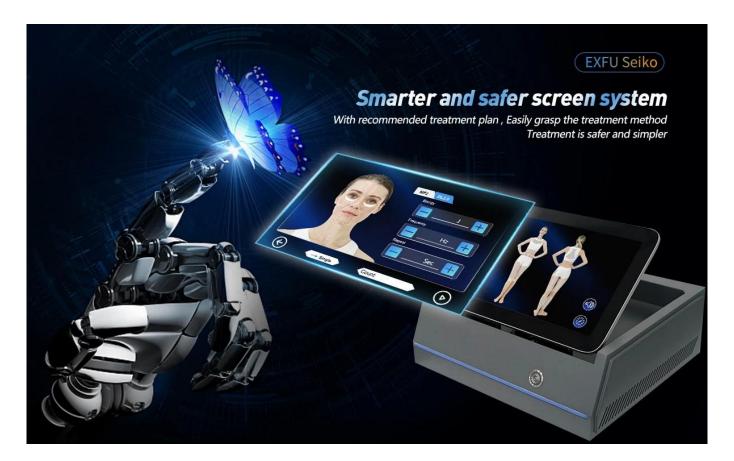

Color touch screenskin rejuvenation

- 1. 15.6 inch big touch screen, humanized designed
- 2. Male/femal, body parts, 6 skin types for option.
- 3. English+your native language.
- 4. Free OEM program service(logo/system...□