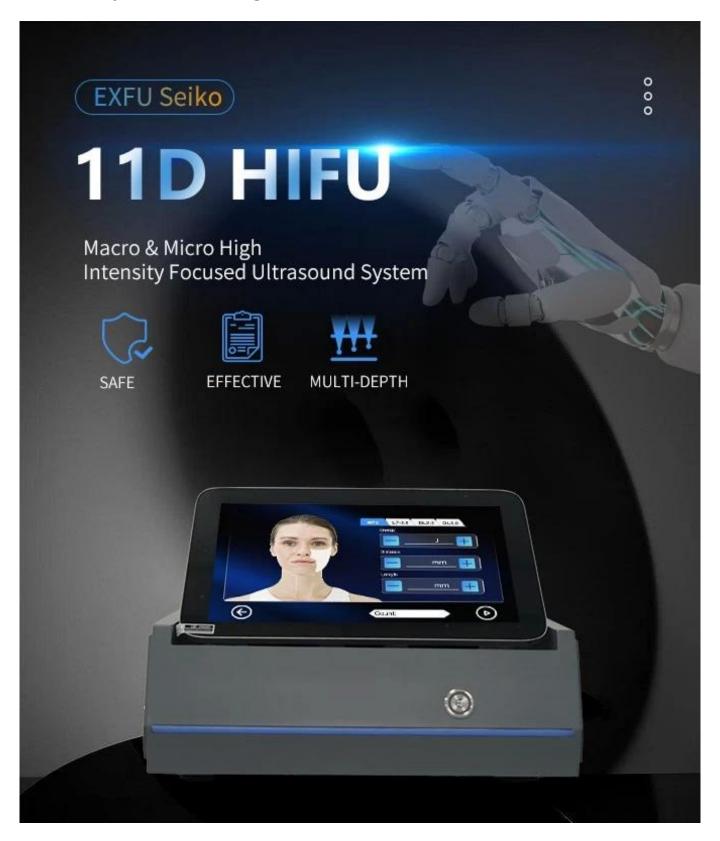

## Skin rejuvenation laser body and face slimming machine skin rejuvenation system 11D Focused Ultrasound 11D HIFU

\*A high repetition rate of short pulses are delivered deep into the dermis, achieving high average power and therapeutically effective heat build-up, with virtually no pain. \*The latest machine has total 11 probes, which are fully carved and anti-aging. \*Non surgical treatment of facial lifting, tightening and

body contour shaping system. The world's latest high energy focused ultrasound technology.

**Products Description** 

Use high energy ultrasound focusing on the treatment position, so that the skin tissue create the thermal, and make high-speed friction cells to stimulate collagen. Such heat effect will not hurt the epidermis, because the treatment fast and direct access to the treatment site within 0-0.5 seconds, without touching the surrounding tissue and can be passed directly to the superficial tendon membrane system (SMAS), so it can be done firm skin while pulling the muscle layer, thin face up to the progressive effect.