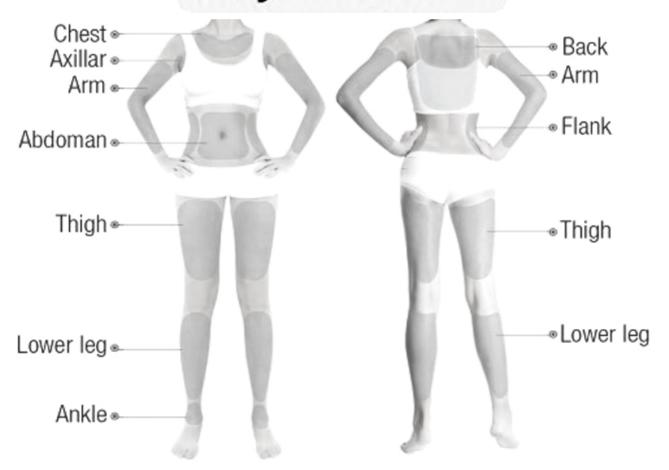

atest machine has total 11 probes, which are fully carved and anti-aging. \*Non surgical treatment of facial lifting, tightening and

body contour shaping system. The world's latest high energy focused ultrasound technology.

**Products Description** 





Use high energy ultrasound focusing on the treatment position, so that the skin tissue create the thermal, and make high-speed friction cells to stimulate collagen. Such heat effect will not hurt the epidermis, because the treatment fast and direct access to the treatment site within 0-0.5 seconds, without touching the surrounding tissue and can be passed directly to the superficial tendon membrane system (SMAS), so it can be done firm skin while pulling the muscle layer, thin face up to the progressive effect.



## **Body Treatment**



## • Treatment Effect •



| Model | 7D Therapy Device Focused Ultrasound |
|-------|--------------------------------------|
| Name  | High Intensity Focused Ultrasound    |

| Handles             | Facial: 1.5mm, 3.0mm, 4.5mm |
|---------------------|-----------------------------|
|                     | 7D HF: MF2/6/9/13           |
|                     | L4-4.5 L7-1.5 L7-3.0        |
| Energy output       | 0.1J-2.5J (0.1J per step)   |
| Space between Point | 1.0mm-4.0mm                 |
| Shot length         | 5mm-25mm                    |
| shots               | Each cartridge 300000 shots |
| Screen Size         | 15 inch                     |
| Voltage             | 110V-240V, 50/60Hz          |



Color touch screenskin rejuvenation

- 1. 15.6 inch big touch screen, humanized