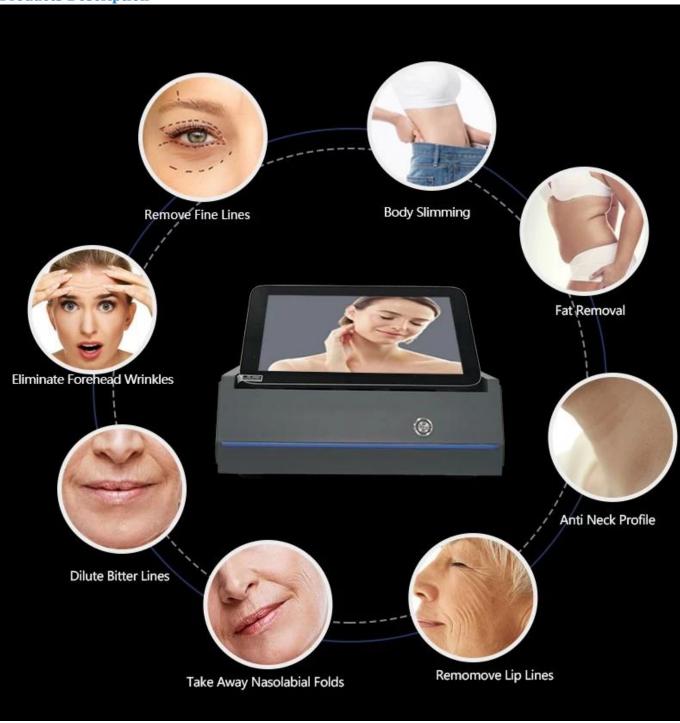

First company that offered two years warranty lifetime service.

Body And Face Slimming Machine Wrinkle Remover Skin Revitalizer 11D Focused Ultrasound

Machine Body And Face Slimming Machine 11d Focused Ultrasound



## Skin rejuvenation laser body and face slimming machine skin rejuvenation system 11D Focused Ultrasound 11D HIFU

\*A high repetition rate of short pulses are delivered deep into the dermis, achieving high average power and therapeutically effective heat build-up, with virtually no pain. \*The latest machine has total 11 probes, which are fully carved and anti-aging. \*Non surgical treatment of facial lifting, tightening and

body contour shaping system. The world's latest high energy focused ultrasound technology.

**Products Description** 





Use high energy ultrasound focusing on the treatment position, so that the skin tissue create the thermal, and make high-speed friction cells to stimulate collagen. Such heat effect will not hurt the epidermis, because the treatment fast and direct access to the treatment site within 0-0.5 seconds, without touching the surrounding tissue and can be passed directly to the superficial tendon membrane system (SMAS), so it can be done firm skin while pulling the muscle layer, thin face up to the progressive effect.



## **Body Treatment**



## • Treatment Effect •



| Model | 7D Therapy Device Focused Ultrasound |
|-------|--------------------------------------|
| Name  | High Intensity Focused Ultrasound    |

| Handles             | Facial: 1.5mm, 3.0mm, 4.5mm |
|---------------------