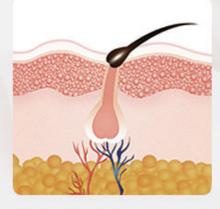

# Hair removal principle

**Make Your Beauty Business More Easier** 

The laser selectively acts on the melanin in the hair follicle, destroying thehair-growing area

Natural hair loss, prevent regeneration, and achieve the purpose of hair removal

Hair removal also stimulates collagen regeneration, shrinks pores and makes skin firm and smooth

The laser contains four wavelengths output, has a wide range of applicability. It has a certain therapeutic effect on removing red