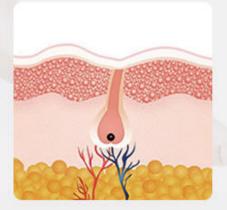

# Hair removal principle

**Make Your Beauty Business More Easier** 

The laser selectively acts on the melanin in the hair follicle, destroying thehair-growing area

Natural hair loss, prevent regeneration, and achieve the purpose of hair removal

Hair removal also stimulates collagen regeneration, shrinks pores and makes skin firm and smooth

The laser contains four wavelengths output, has a wide range of applicability. It has a certain therapeutic effect on removing red