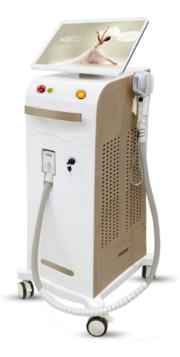

### Screen of Titanium Laser hair removal machine

- 1)Touch Screen: 12.4 inch easy to operate.
- 2) 6 luanguage for your choice.
- 3)Color for choose, also your LOGO could be put on screen and machine shell for free

Model Titanium Laser hair removal machine

Laser type Titanium Laser hair removal

laser bar 12 bar, 1200W, 10bar 1000W, imported from USA

Display system 12nch true color touch screen

Laser handle shots 40million times