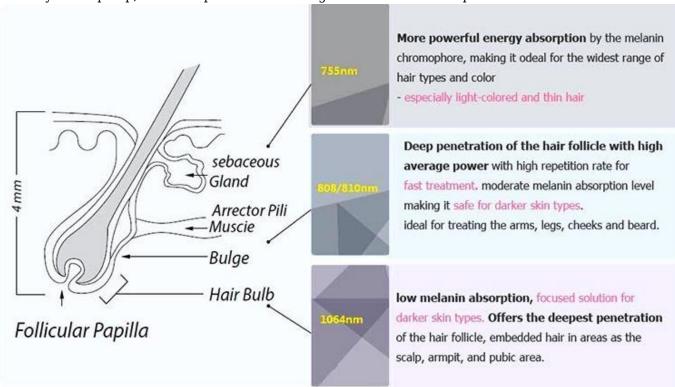

Hair removal also stimulates collagen regeneration, shrinks pores and makes skin firm and smooth

The laser contains four wavelengths output, has a wide range of applicability. It has a certain therapeutic effect on removing red

blood streaks, varicose veins, anti-inflammatory, hair removal, whitening, and skin rejuvenation.

**Screen System** 