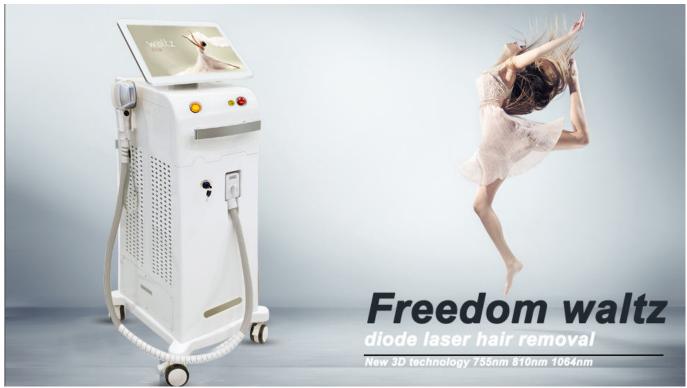

### 1000W or 1200W or 1600W Laser hair removal machine

# Hair removal principle

**Make Your Beauty Business More Easier** 

The laser selectively acts on the melanin in the hair follicle, destroying thehair-growing area

Natural hair loss, prevent regeneration, and achieve the purpose of hair removal