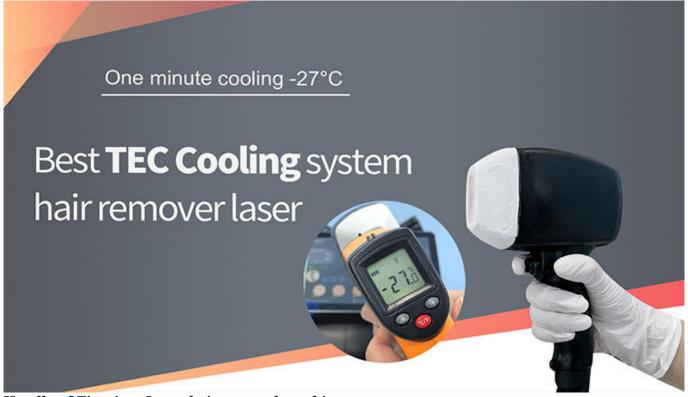

### **Handle Details**

Treatment of Ice Platinum Laser hair removal machine

- 1. Alma Laser technical, suits for all skin and hair types.
- 2. Handles:1000W or 1200W, one spot size 12\*20mm, the other 12\*35mm
- 3. Fast treatment: 1-10Hz frequency, USA imported laser bars.
- 4. Continuous working 12h: Air+water+unique 1200W TEC cooling system, controls steady water

temperature 24°C, ensure machine works continuously all the day, even in summer without air-conditioner laser hair removal machine