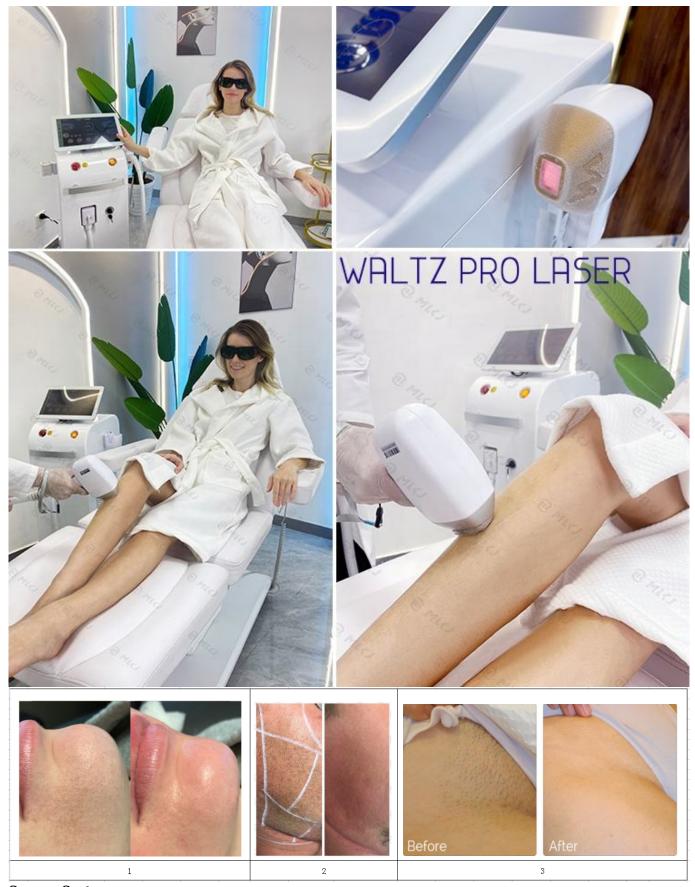

### **Handle Details**

Treatment of Ice Platinum Laser hair removal machine

- 1. Alma Laser technical, suits for all skin and hair types.
- 2. Handles:1000W or 1200W, one spot size 12\*20mm, the other 12\*35mm
- 3. Fast treatment: 1-10Hz frequency, USA imported laser bars.
- 4. Continuous working 12h: Air+water+unique 1200W TEC cooling system, controls steady water

#### Handle of Titanium Laser hair removal machine

- 1.12\*20mm handle can you on small parts of the body, such as face hair removal and other samll place.
- 2.12\*35mm can use at large parts of the body, such as back, arm and leg
- 3. With imported USA laser stack, strong energy, longest lifespan. the best laser in this line laser hair removal machine

## 350g lightweight handle, more ergonomic

- >>Germany Emitter, strong energy
- >>1200W power of hair removal on the whole body;
- >>1-10Hz fast frequency

>> Italy water pump, it can keep machine working 24 hours without stop.