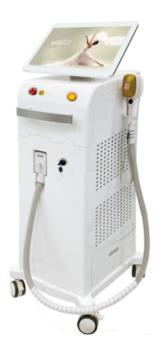

### Screen of Titanium Laser hair removal machine

- 1)Touch Screen: 12.4 inch easy to operate.
- 2) 6 luanguage for your choice.
- 3)Color for choose, also your LOGO could be put on screen and machine shell for free

Model Titanium Laser hair removal machine

Laser type Titanium Laser hair removal

laser bar 12 bar, 1200W, 10bar 1000W, imported from USA

Display system 12nch true color touch screen

Laser handle shots 40million times