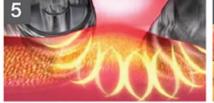

Multi-pole RF : It uses the electromagnetic waves that are applied to the skin, and the waves penetrate the skin's surface and reach the deeper layers, causing the tissues to vibrate and generate heat. Thus stimulates the breakdown of fat cells

Vacuum RF : It combines the technologies of both vacuum suction and RF technology. The vacuum suction is used to massage and manipulate the skin, while the RF technology is used to heat the deep layers of the skin, promoting collagen production and the breakdown of fat cells.