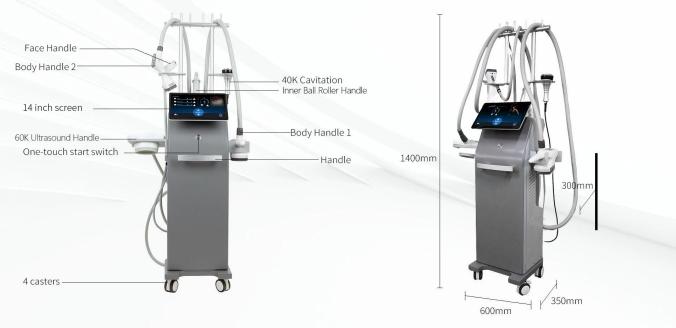

#### 6 treatment handles

According to different treatment areas, treatment items, treatment demands, etc., it can easily achieve perfect body shaping, local slimming and weight loss, skin tightening and lifting, skin texture improvement, etc.

#### Perfect control system

Adsorption strength, adsorption frequency, roller speed, roller direction, red light intensity, radio frequency power, etc., can be freely adjusted to meet various treatment demands of patients.

### Parameters Table

| Device Name        | Plus Body Shaping System                                                             |
|--------------------|--------------------------------------------------------------------------------------|
| LCD Display        | 14-inch screen                                                                       |
| Operation Mode     | Pulsed                                                                               |
| Vacuum Pressure    | 0.5–7.5 seconds                                                                      |
|                    | Absolute: 80–10 kPa (60.8–7.6 cmHg); Relative: 0–90 kPa (15.2–68.4 cmHg)             |
| Roller Speed       | Front Roller: 0–36 rpm;Internal Roller: 675 rpm                                      |
| Roller Modes       | Local Handle 1: 4 Modes; Internal Ball Roller: 2 Modes                               |
| Frequency          | 1 MHz                                                                                |
| Laser Wavelength   | 940 nm                                                                               |
| Laser Power        | 20 W (Max)                                                                           |
| Number of Handles  | Face Handle; Body Handle1; Body Handle2 ; 40K Cavitation ; Inner Ball Roller Handle; |
|                    | 60K Ultrasound Handle                                                                |
| Power Supply       | AC230V ±10%, 50Hz ±1Hz / AC110V ±10%, 60Hz                                           |
| Packing Weight     | 74.5 kg                                                                              |
| Packing Dimensions | 1260 × 560 × 700 mm                                                                  |
|                    |                                                                                      |