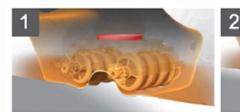

#### True dual-monopolar radio frequency system

The dual-monopolar radio frequency system using Korean 6M radio frequency power supply effectively avoids epidermal burns. The radio frequency energy acts more concentratedly on the target tissue (dermis and subcutaneous tissue), resulting in less pain during treatment. , the number of treatments is significantly reduced.

4. Two-way power roller: the contact surface is wider, the function area is larger, the function depth is deeper.

5. Personal exclusive collet: three-dimensional effect deep, intelligent infinitely variable speed stimulation depth is different.