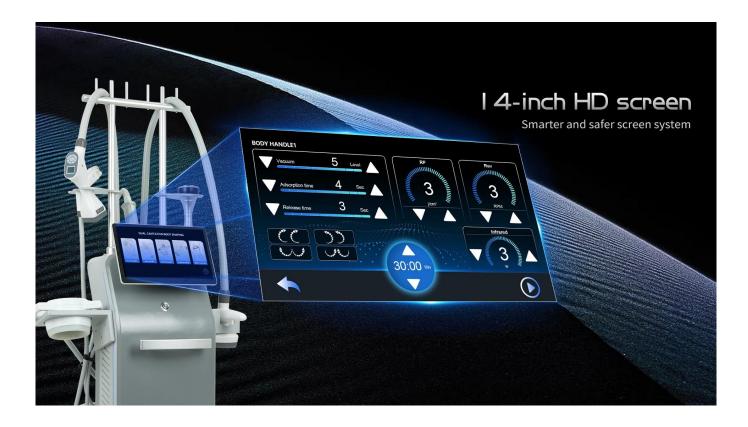

#### Perfect control system

Adsorption strength, adsorption frequency, roller speed, roller direction, red light intensity, radio frequency power, etc., can be freely adjusted to meet various treatment demands of patients.

Advantages and Characteristics

1. The body handle is equipped with a 2.8-inch touch screen, which is easier to control and adjust.

2. No need to beautician laborious massage, simple operation is safe.

3. Frequency conversion negative pressure attraction: pure physical property has no damage to the skin, the best effect is the most in-depth.

### Parameters Table

| Device Name        | Plus Body Shaping System                                                             |
|--------------------|--------------------------------------------------------------------------------------|
| LCD Display        | 14-inch screen                                                                       |
| Operation Mode     | Pulsed                                                                               |
| Vacuum Pressure    | 0.5–7.5 seconds                                                                      |
|                    | Absolute: 80–10 kPa (60.8–7.6 cmHg); Relative: 0–90 kPa (15.2–68.4 cmHg)             |
| Roller Speed       | Front Roller: 0–36 rpm;Internal Roller: 675 rpm                                      |
| Roller Modes       | Local Handle 1: 4 Modes; Internal Ball Roller: 2 Modes                               |
| Frequency          | 1 MHz                                                                                |
| Laser Wavelength   | 940 nm                                                                               |
| Laser Power        | 20 W (Max)                                                                           |
| Number of Handles  | Face Handle; Body Handle1; Body Handle2 ; 40K Cavitation ; Inner Ball Roller Handle; |
|                    | 60K Ultrasound Handle                                                                |
| Power Supply       | AC230V ±10%, 50Hz ±1Hz / AC110V ±10%, 60Hz                                           |
| Packing Weight     | 74.5 kg                                                                              |
| Packing Dimensions | 1260 × 560 × 700 mm                                                                  |
|                    |                                                                                      |