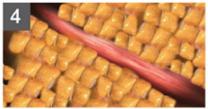

4. Two-way power roller: the contact surface is wider, the function area is larger, the function depth is deeper.

5. Personal exclusive collet: three-dimensional effect deep, intelligent infinitely variable speed stimulation depth is different.