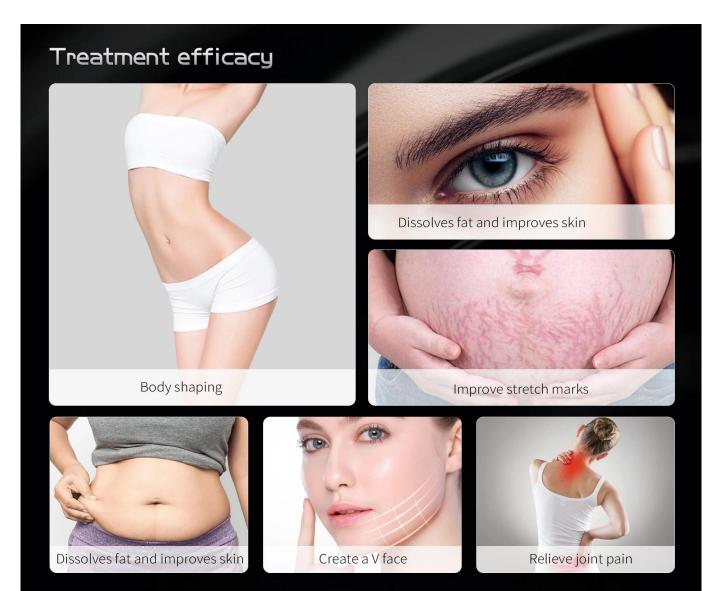

\*Facial Beauty and Anti-aging: Through facial operation head, it can revitalize human fibroblasts to generate collagen, elastic fibers, hyaluronic acid and other substances, and restore skin vitality; Can solve the facial skin yellowish dull, contour is not clear, lack of elasticity, skin slack, wrinkles, double chin, and facial depression.

\*Slim body Shaping: For the decomposition of adipocytes,decompose lipids, into muscle energy, reduce fat volume, to tighten the skin, shape effect. It can solve cellulite accumulation, body obesity, orange skin tissue, moisture edema and etc.

80K Cavitation : Based on the use of low-frequency ultrasound waves, it creates a phenomenon called "cavitation" in the body. Cavitation occurs when the ultrasound waves cause the formation and implosion of tiny bubbles in the liquid surrounding the fat cells, causing them to break apart. It can be effective for reducing the appearance of cellulite, toning and firming the skin, and reducing the circumference of treated areas.