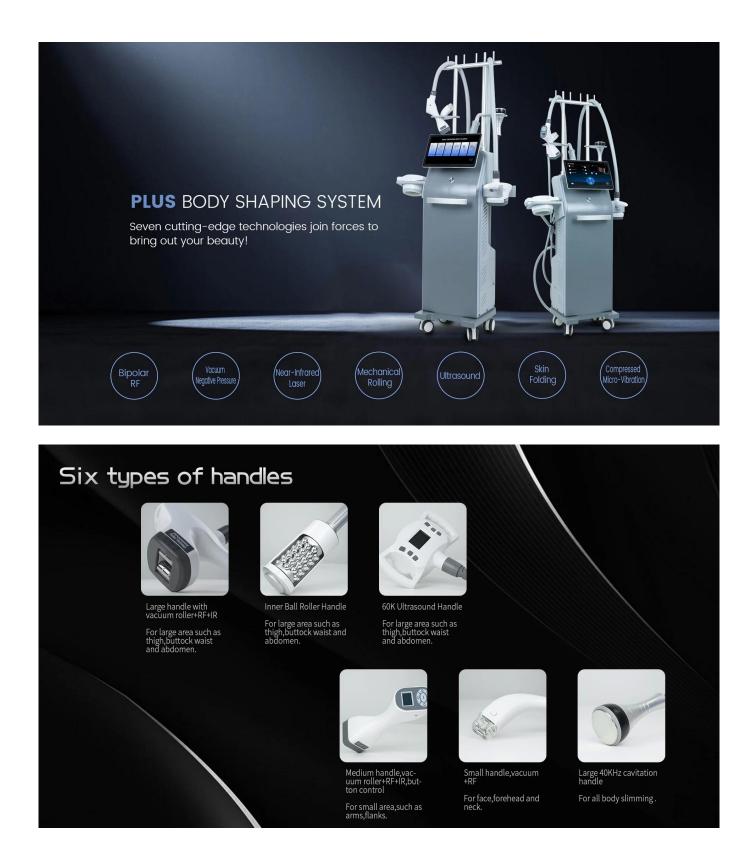

#### 6 treatment handles

According to different treatment areas, treatment items, treatment demands, etc., it can easily achieve perfect body shaping, local slimming and weight loss, skin tightening and lifting, skin texture improvement, etc.

#### Perfect control system

Adsorption strength, adsorption frequency, roller speed, roller direction, red light intensity, radio frequency power, etc., can be freely adjusted to meet various treatment demands of patients.