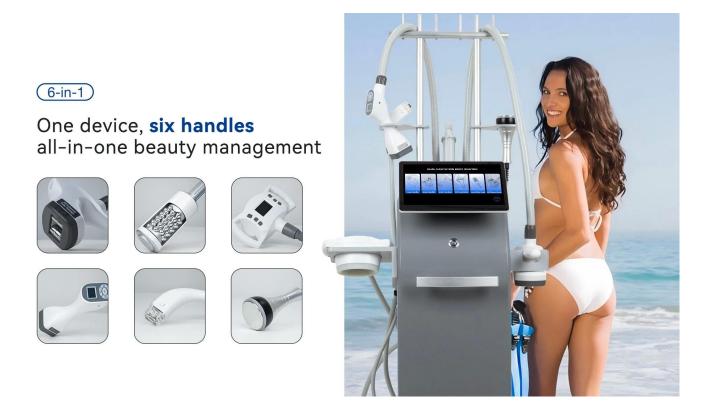

#### 6 treatment handles

According to different treatment areas, treatment items, treatment demands, etc., it can easily achieve perfect body shaping, local slimming and weight loss, skin tightening and lifting, skin texture improvement, etc.

Advantages and Characteristics

1. The body handle is equipped with a 2.8-inch touch screen, which is easier to control and adjust.

2. No need to beautician laborious massage, simple operation is safe.

3. Frequency conversion negative pressure attraction: pure physical property has no damage to the skin, the best effect is the most in-depth.