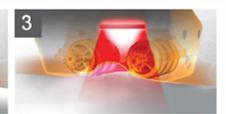

#### True dual-monopolar radio frequency system

The dual-monopolar radio frequency system using Korean 6M radio frequency power supply effectively avoids epidermal burns. The radio frequency energy acts more concentratedly on the target tissue (dermis and subcutaneous tissue), resulting in less pain during treatment. , the number of treatments is significantly reduced.

Multi-pole RF : It uses the electromagnetic waves that are applied to the skin, and the waves penetrate the skin's surface and reach the deeper layers, causing the tissues to vibrate and generate heat. Thus stimulates the breakdown of fat cells