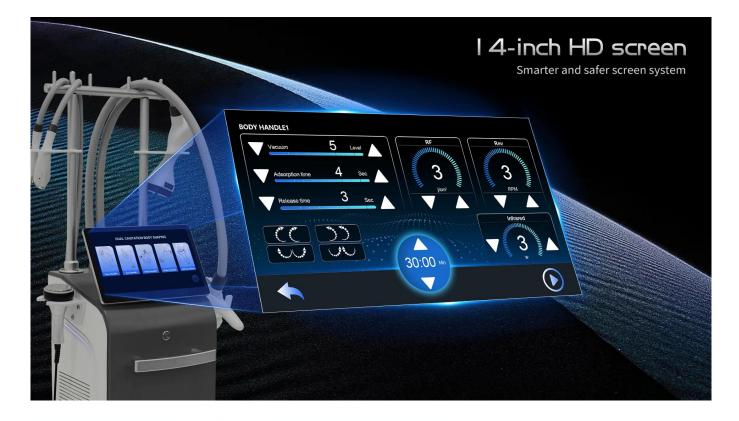

#### Perfect control system

Adsorption strength, adsorption frequency, roller speed, roller direction, red light intensity, radio frequency power, etc., can be freely adjusted to meet various treatment demands of patients.

#### **Advantages and Characteristics**

1. The body handle is equipped with a 2.8-inch touch screen, which is easier to control and adjust.

2. No need to beautician laborious massage, simple operation is safe.

#### **Screen Display**

\*14-inch touch screen, easy to operate;

\*Provide product appearance and operating system customization services;

\*Product use guidance training;

\*System upgrade guidance, exclusive customer service tracking service!