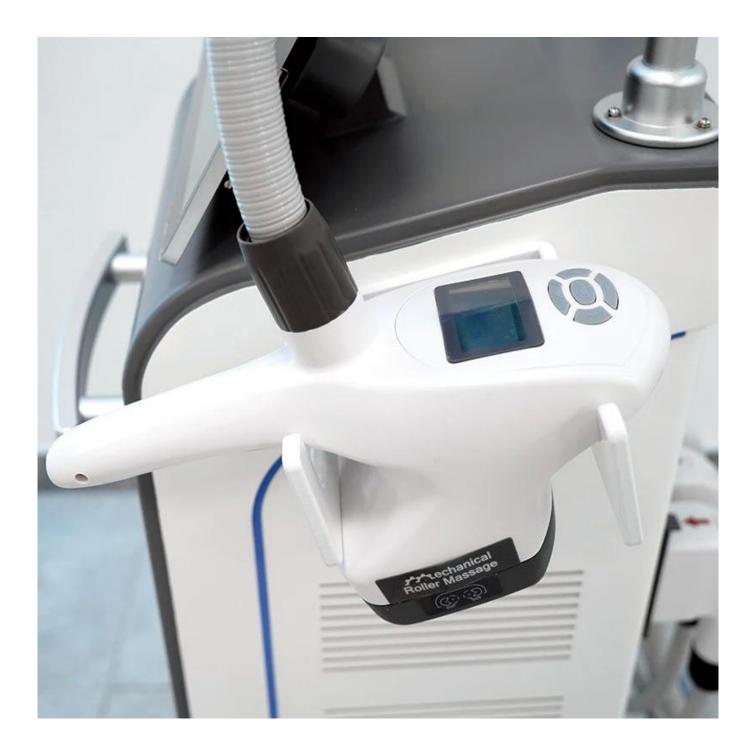

#### **Advantages and Characteristics**

1. The body handle is equipped with a 2.8-inch touch screen, which is easier to control and adjust.

2. No need to beautician laborious massage, simple operation is safe.

#### **Screen Display**

\*14-inch touch screen, easy to operate;

\*Provide product appearance and operating system customization services;

\*Product use guidance training;

\*System upgrade guidance, exclusive customer service tracking service!