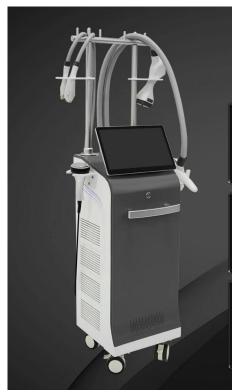

# **BODY SHAPING SYSTEM**

- ◎ Roller mechanical massage
- $\odot$  Vacuum negative pressure adsorption
- ◎ Bipolar radiofrequency thermal
- ◎ Near infrared laser

#### 5 treatment handles

According to different treatment areas, treatment items, treatment demands, etc., it can easily achieve perfect body shaping, local slimming and weight loss, skin tightening and lifting, skin texture improvement, etc.