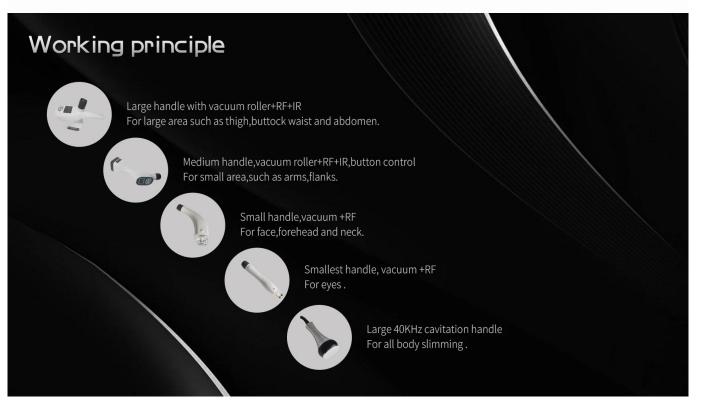

#### 5 treatment handles

According to different treatment areas, treatment items, treatment demands, etc., it can easily achieve perfect body shaping, local slimming and weight loss, skin tightening and lifting, skin texture improvement, etc.