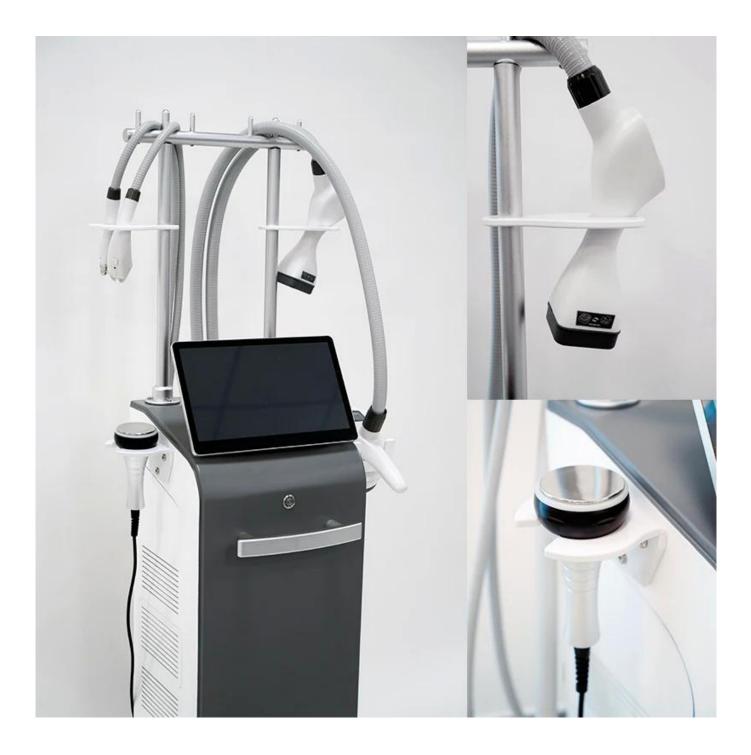

#### 5 treatment handles

According to different treatment areas, treatment items, treatment demands, etc., it can easily achieve perfect body shaping, local slimming and weight loss, skin tightening and lifting, skin texture improvement, etc.

#### **Advantages and Characteristics**

1. The body handle is equipped with a 2.8-inch touch screen, which is easier to control and adjust.

2. No need to beautician laborious massage, simple operation is safe.

#### **Screen Display**

\*14-inch touch screen, easy to operate;

\*Provide product appearance and operating system customization services;

\*Product use guidance training;

\*System upgrade guidance, exclusive customer service tracking service!