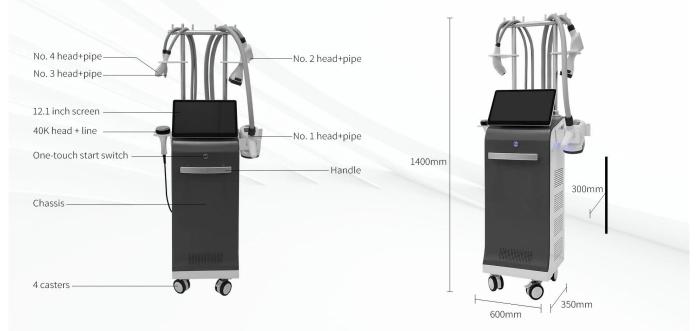

#### 5 treatment handles

According to different treatment areas, treatment items, treatment demands, etc., it can easily achieve perfect body shaping, local slimming and weight loss, skin tightening and lifting, skin texture improvement, etc.

#### **Screen Display**

\*14-inch touch screen, easy to operate;

\*Provide product appearance and operating system customization services;

\*Product use guidance training;

\*System upgrade guidance, exclusive customer service tracking service!