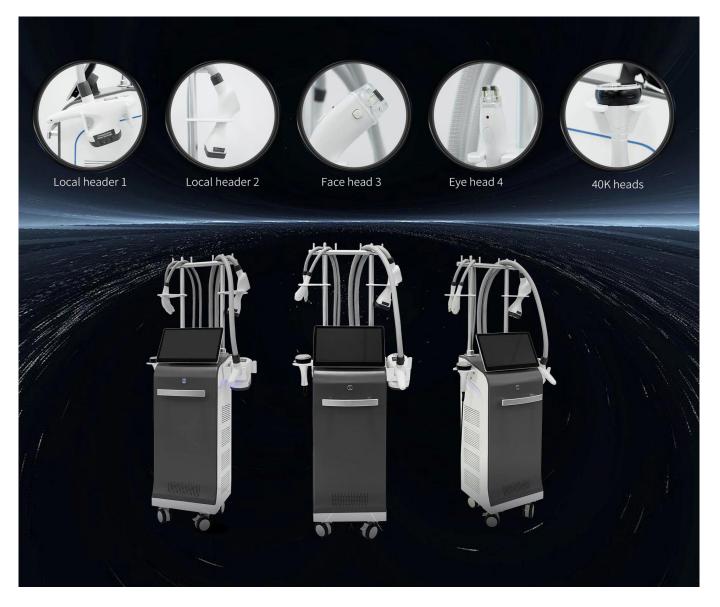

#### 5 treatment handles

According to different treatment areas, treatment items, treatment demands, etc., it can easily achieve perfect body shaping, local slimming and weight loss, skin tightening and lifting, skin texture improvement, etc.

#### Perfect control system

Adsorption strength, adsorption frequency, roller speed, roller direction, red light intensity, radio frequency power, etc., can be freely adjusted to meet various treatment demands of patients.