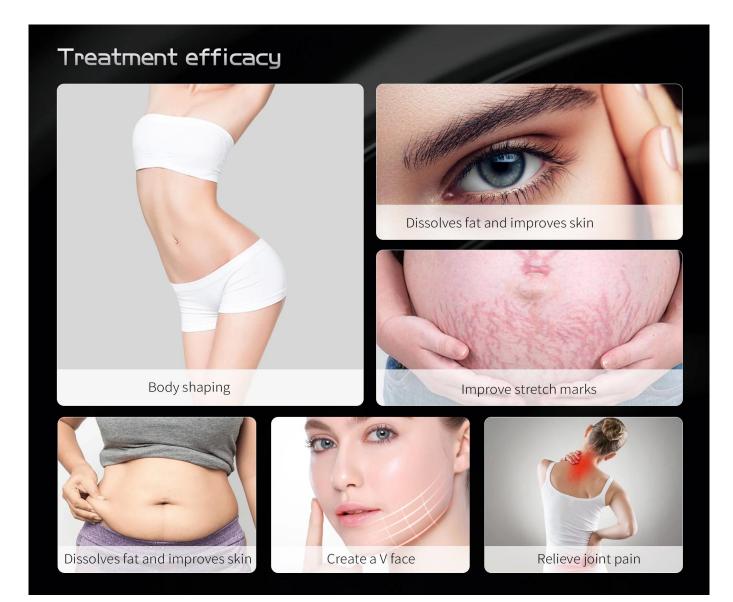

Slim body Shaping: For the decomposition of adipocytes, decompose lipids, into muscle energy, reduce fat volume, to tighten the skin, shape effect. It can solve cellulite accumulation, body obesity, orange skin tissue, moisture edema and etc.

### Working principle

Pumping, relaxing, and pressing through vacuum vacuum suction

Reuse 940nm infrared to effectively reduce fat cells

Then use the roller or massage to dissolve deep fat, clear the lymph, eliminate toxins, eliminate edema

Use 10MHz RF to tighten and enhance skin after weight loss

Finally, the orange peel is faded, the curve is attractive, and the skin is smooth and smooth.