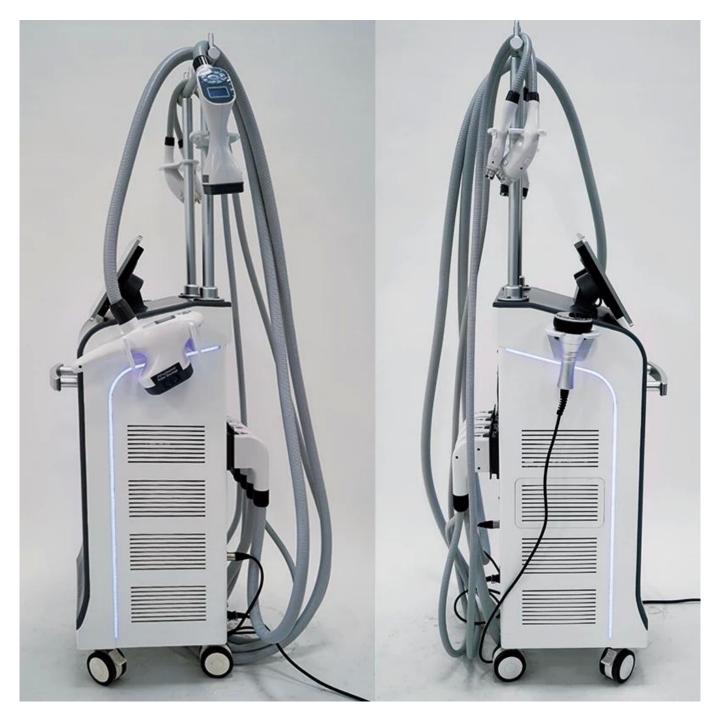

#### 5 treatment handles

According to different treatment areas, treatment items, treatment demands, etc., it can easily achieve perfect body shaping, local slimming and weight loss, skin tightening and lifting, skin texture improvement, etc.

#### Perfect control system

Adsorption strength, adsorption frequency, roller speed, roller direction, red light intensity, radio frequency power, etc., can be freely adjusted to meet various treatment demands of patients.