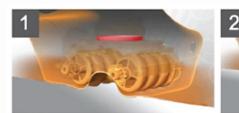

### Working principle

Pumping, relaxing, and pressing through vacuum vacuum suction

Reuse 940nm infrared to effectively reduce fat cells

Then use the roller or massage to dissolve deep fat, clear the lymph, eliminate toxins, eliminate edema

Use 10MHz RF to tighten and enhance skin after weight loss

Finally, the orange peel is faded, the curve is attractive, and the skin is smooth and smooth.