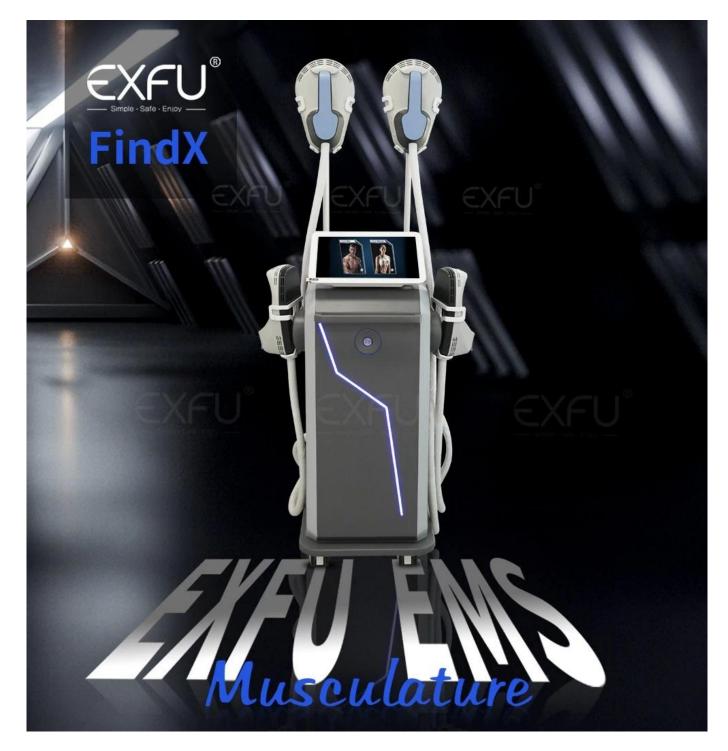

Sculpt body slimming machine slimming ems body sculpting machine ems sculpting body contouring slimming machine

## How does this machine work?

It adopts high intensity pulsed electromagnetic to build muscle and tones for the abdomen, arms, legs, and buttocks

4 Magnetic Stimulation Applicators to treat all of your concerns independently or simultaneously