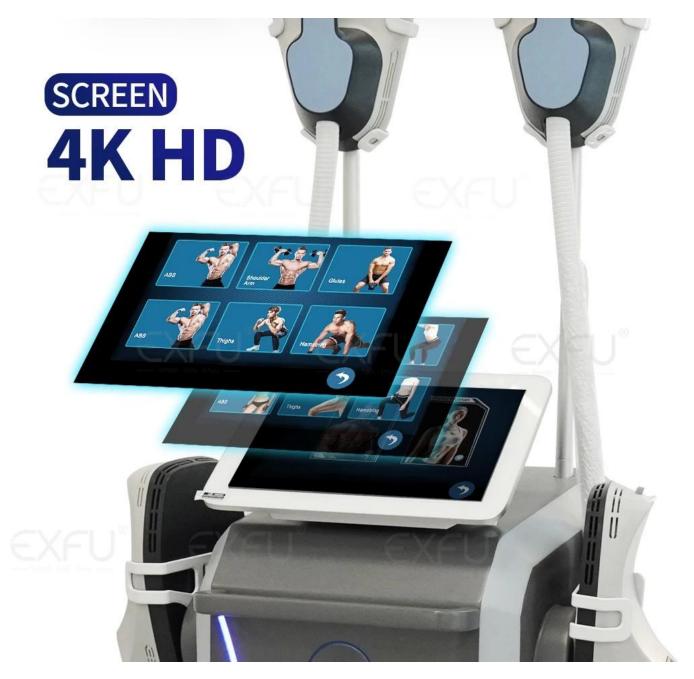

4 Magnetic Stimulation Applicators to treat all of your concerns independently or simultaneously