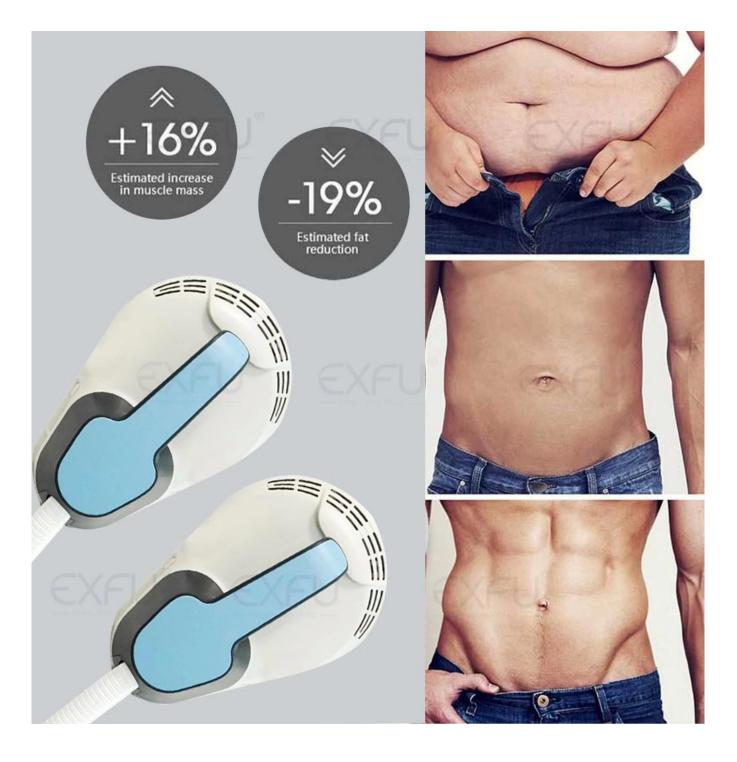

## Muscle Building

The Intensive supramaximal contractions stimulate the react of the muscles. The energy reconstructs internal structure, causing the regrowth of muscle cells, the creation of protein, and muscle fiber chains. This procedure leads the results in higher density and muscle volume.

Fat Removal

The muscle-building improve the epinephrine release, which brings an obvious effect that leads to supramaximal lipolysis in fat cells.

Circulation of lymphatic improvement

The electromagnetic waves stimulate the hemoglobin, increases blood flow, lymphatic circulation. The procedure increases that dead fat cells are eliminated naturally.

## **Effect comparison**

Sculpt body slimming machine slimming ems body sculpting machine ems sculpting body

contouring slimming machine

Please consult us for more product details 24 hours online!