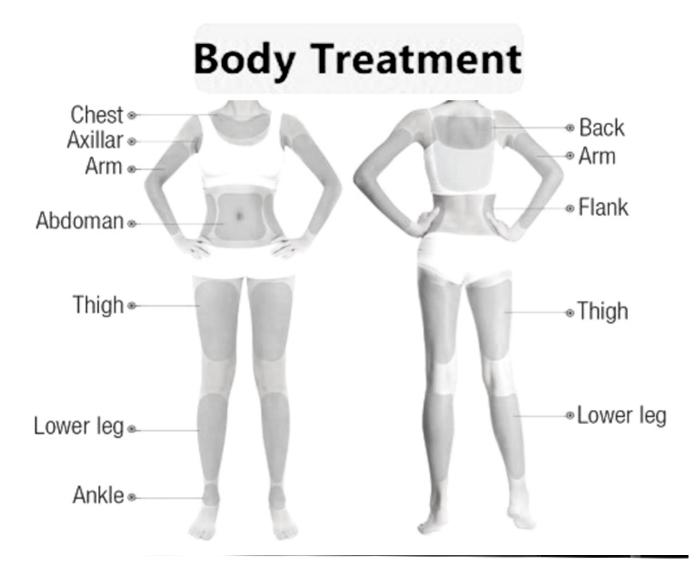

#### 7CARTRIDGES+4 GUN HEADS

1.5mm,2.0mm,3.0mm,4.5mm for face treatment 6.0mm.9mm.13mm for body treatment.