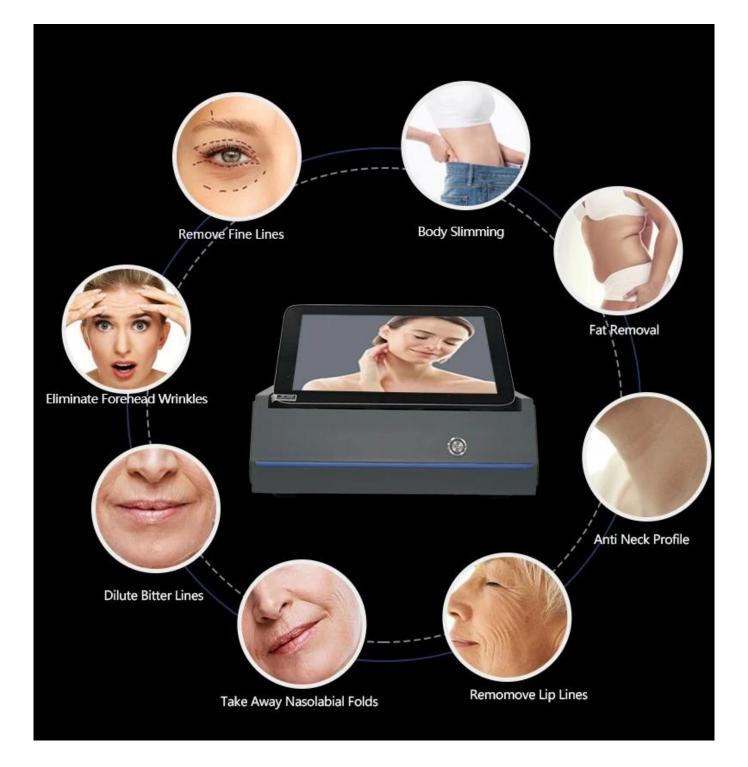

### MF2.0MM

Unique ultra-thin probe Clexis patented technology

"Special cartridge for eyes treatment"

Use high energy ultrasound focusing on the treatment position, so that the skin tissue create the thermal, and make high-speed friction cells to stimulate collagen. Such heat effect will not hurt the epidermis, because the treatment fast and direct access to the treatment site within 0-0.5 seconds, without touching the surrounding tissue and can be passed directly to the superficial tendon membrane system (SMAS), so it can be done firm skin while pulling the muscle layer, thin face up to the progressive effect.