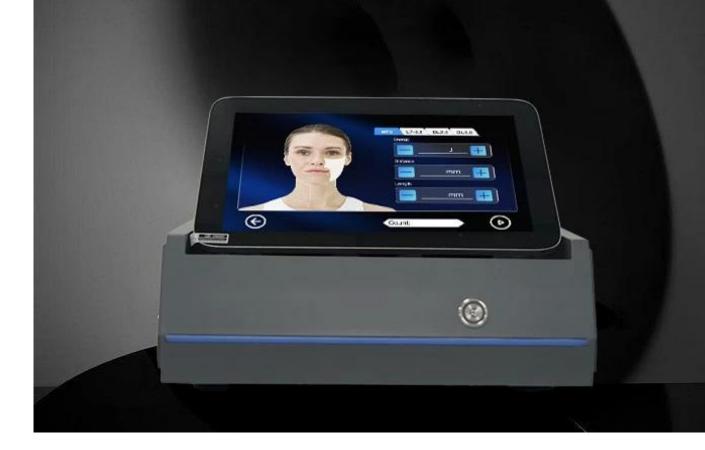

Color touch screenskin rejuvenation

- 1. 15.6 inch big touch screen, humanized designed
- 2. Male/femal, body parts, 6 skin types for option.
- 3. English+your native language.
- 4. Free OEM program service(logo/system...]