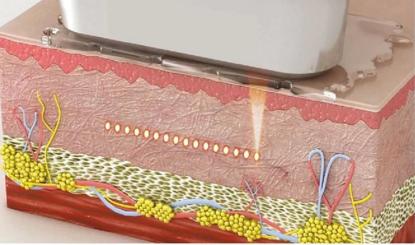

### MF2.0MM

Unique ultra-thin probe Clexis patented technology

"Special cartridge for eyes treatment"

Use high energy ultrasound focusing on the treatment position, so that the skin tissue create the thermal, and make high-speed friction cells to stimulate collagen. Such heat effect will not hurt the epidermis, because the treatment fast and direct access to the treatment site within 0-0.5 seconds, without touching the surrounding tissue and can be passed directly to the superficial tendon membrane system (SMAS), so it can be done firm skin while pulling the muscle layer, thin face up to the progressive effect.