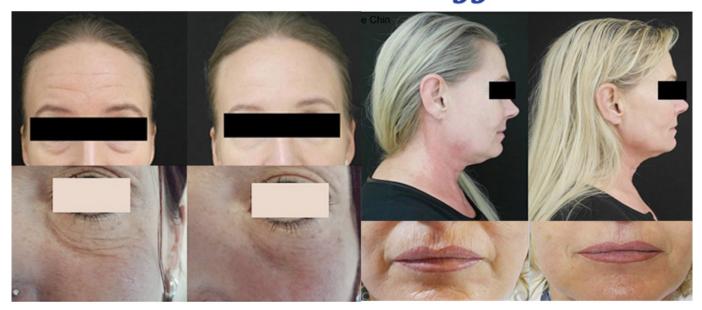

## • Treatment Effect •

| Model | 7D Therapy Device Focused Ultrasound |
|-------|--------------------------------------|
| Name  | High Intensity Focused Ultrasound    |

| Handles             | Facial: 1.5mm, 3.0mm, 4.5mm |
|---------------------|-----------------------------|
|                     | 7D HF: MF2/6/9/13           |
|                     | L4-4.5 L7-1.5 L7-3.0        |
| Energy output       | 0.1J-2.5J (0.1J per step)   |
| Space between Point | 1.0mm-4.0mm                 |
| Shot length         | 5mm-25mm                    |
| shots               | Each cartridge 300000 shots |
| Screen Size         | 15 inch                     |
| Voltage             | 110V-240V, 50/60Hz          |