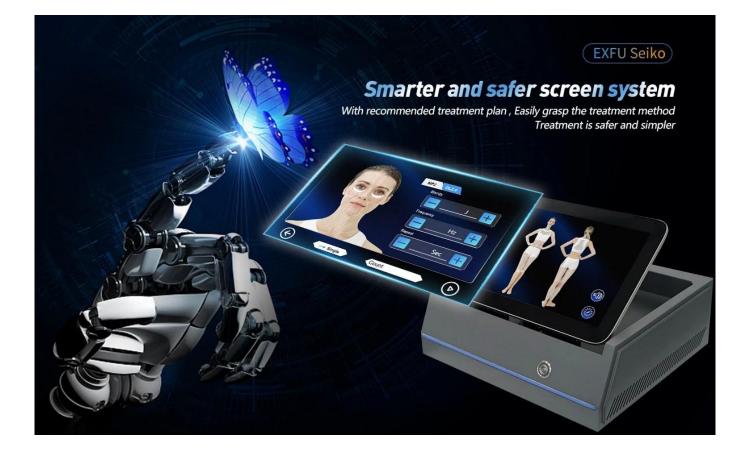

Color touch screenskin rejuvenation

- 1. 15.6 inch big touch screen, humanized designed
- 2. Male/femal, body parts, 6 skin types for option.
- 3. English+your native language.
- 4. Free OEM program service(logo/system...]