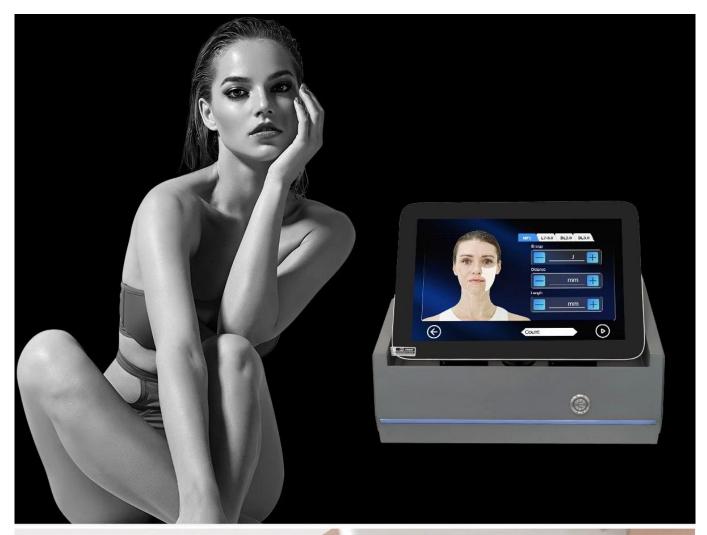

#### Macro & Micro High Intensity Focused Ultrasound System

EFFECTIVE

MULTI-DEPTH

Skin rejuvenation laser body and face slimming machine skin rejuvenation system 11D Focused Ultrasound 11D HIFU

**Products Description** 

Color touch screenskin rejuvenation

- 1. 15.6 inch big touch screen, humanized designed
- 2. Male/femal, body parts, 6 skin types for option.
- 3. English+your native language.
- 4. Free OEM program service(logo/system...]