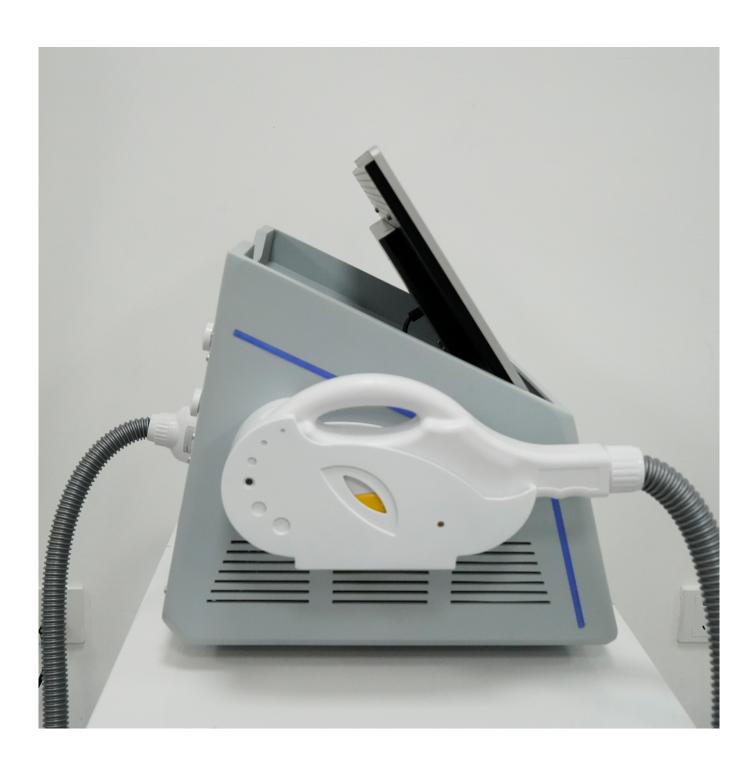

Products Description





Product Advantage: skin rejuvenation

\*IPL handle use UK lamp, 150,000-30,000 shots. Spot size 15\*50mm.Cooling performance is excellent.It use 15.6 HD screen super senstive color LCD touch screen, all parameters setup can be finished easily here.

\*Add your own logo and language into the machine.



## **Multi-angle display**





Non-cooling effect



### **Specification**

- High-quality IPL handpiece with super cooling system
- Optional Spot Size 15\*50mm, 15\*35mm, 12\*30mm
- Long shots time: IPL:150,000 times
- >7 filters:420/510/560/585/640/690/755nm Standard:420/510/560/690nm

### **Cooling Effect**

The handle adopts a refrigeration effect which can effectively cool the skin in the treatment process and improve the comfort of treatments.

large area

Cool painless comfortabl