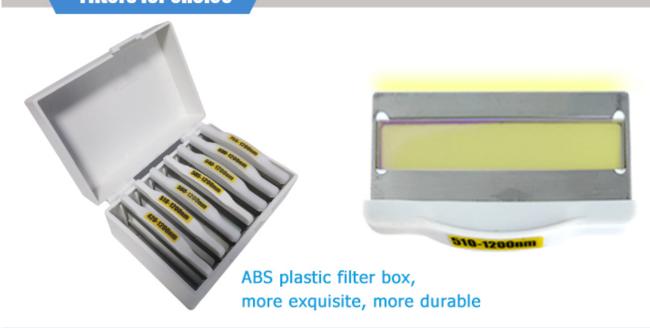

### **Filters for choice**

Standard configurtion:420mm 510mm 560mm 690mm

### **Specification**

- High-quality IPL handpiece with super cooling system
- Optional Spot Size 15\*50mm, 15\*35mm, 12\*30mm
- Long shots time: IPL:150,000 times
- >7 filters:420/510/560/585/640/690/755nm Standard:420/510/560/690nm