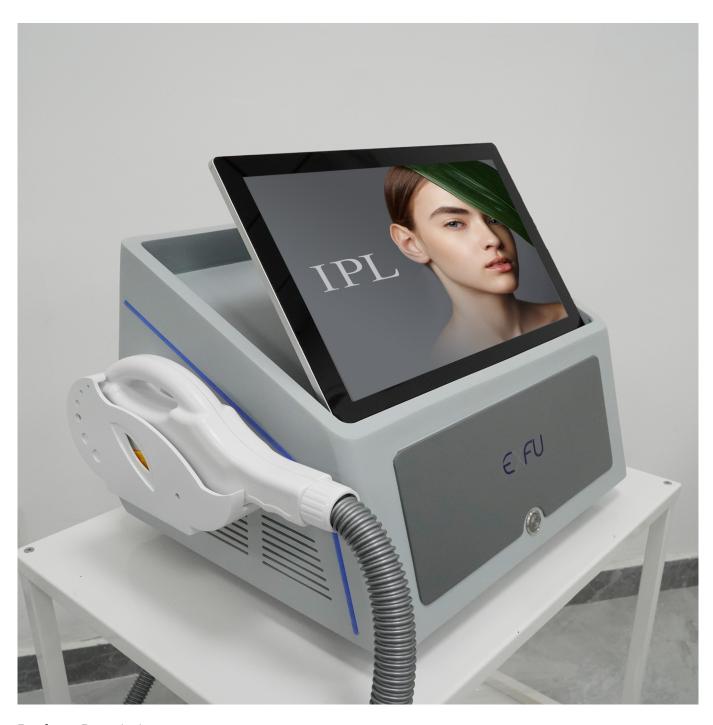

Products Description

Product Advantage: skin rejuvenation

\*IPL handle use UK lamp, 150,000-30,000 shots. Spot size 15\*50mm.Cooling performance is excellent.It use 15.6 HD screen super senstive color LCD touch screen, all parameters setup can be finished easily here.

# SMART SYSTEM Full screen, Wide field of view 15.6 "HD SCREEN

Color touch screenskin rejuvenation

- 1. 15.6 inch big touch screen, humanized designed
- 2. Male/femal, body parts, 6 skin types for option.
- 3. English+your native language.
- 4. Free OEM program service(logo/system...)