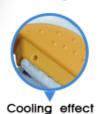

### **Cooling Effect**

The handle adopts a refrigeration effect which can effectively cool the skin in the treatment process and improve the comfort of treatments.

large area

Cool painless comfortable

Protect surrounding skin