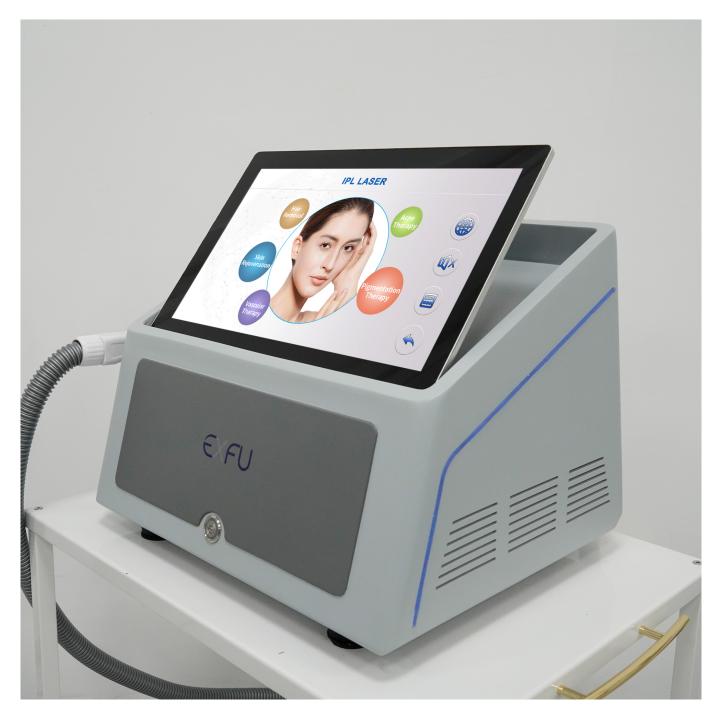

Products Description

Product Advantage: skin rejuvenation

\*IPL handle use UK lamp, 150,000-30,000 shots. Spot size 15\*50mm.Cooling performance is excellent.It use 15.6 HD screen super senstive color LCD touch screen, all parameters setup can be finished easily here.

# SMART SYSTEM Full screen, Wide field of view 15.6 "HD SCREEN

Color touch screenskin rejuvenation

- 1. 15.6 inch big touch screen, humanized designed
- 2. Male/femal, body parts, 6 skin types for option.
- 3. English+your native language.
- 4. Free OEM program service(logo/system...)