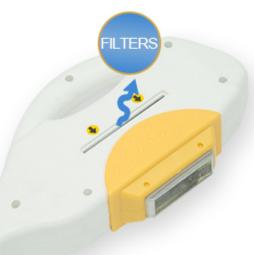

### **Filters for choice**

Standard configurtion:420mm 510mm 560mm 690mm

### **Specification**

- High-quality IPL handpiece with super cooling system
- Optional Spot Size 15\*50mm, 15\*35mm, 12\*30mm
- Long shots time: IPL:150,000 times
- >7 filters:420/510/560/585/640/690/755nm Standard:420/510/560/690nm