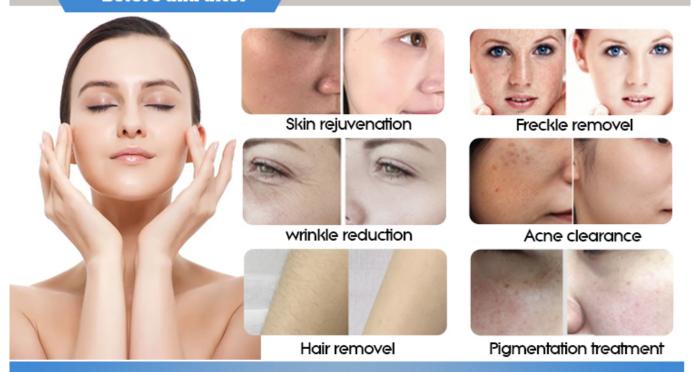

.6 HD screen super senstive color LCD touch screen, all parameters setup can be finished easily here.

\*Add your own logo and language into the machine.



## **Multi-angle display**





Non-cooling effect



### **Specification**

- High-quality IPL handpiece with super cooling system
- Optional Spot Size 15\*50mm, 15\*35mm, 12\*30mm
- Long shots time: IPL:150,000 times
- >7 filters:420/510/560/585/640/690/755nm Standard:420/510/560/690nm

### **Cooling Effect**

The handle adopts a refrigeration effect which can effectively cool the skin in the treatment process and improve the comfort of treatments.

large area

Cool painless comfortable

Protect surrounding skin

Fast hair removal

### **Filters for choice**





Standard configurtion:420mm 510mm 560mm 690mm

# **Before and after**



# SMART SYSTEM Full screen, Wide field of view 15.6 "HD SCREEN



Color touch screenskin rejuvenation

- 1. 15.6 inch big touch screen, humanized designed
- 2. Male/femal, body parts, 6 skin types for option.
- 3. English+your native language.
- 4. Free OEM program service(logo/system...)

24-hour online service! Welcome to consult!