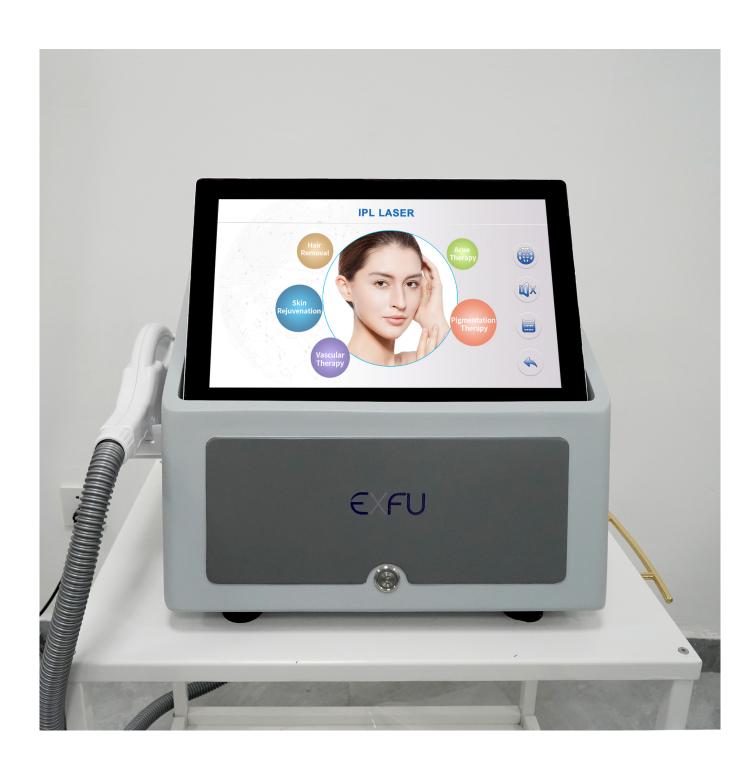

Products Description

Product Advantage: skin rejuvenation

\*IPL handle use UK lamp, 150,000-30,000 shots. Spot size 15\*50mm.Cooling performance is excellent.It use 15.6 HD screen super senstive color LCD touch screen, all parameters setup can be finished easily here.

# SMART SYSTEM Full screen, Wide field of view 15.6 "HD SCREEN

Color touch screenskin rejuvenation

- 1. 15.6 inch big touch screen, humanized designed
- 2. Male/femal, body parts, 6 skin types for option.
- 3. English+your native language.
- 4. Free OEM program service(logo/system...)