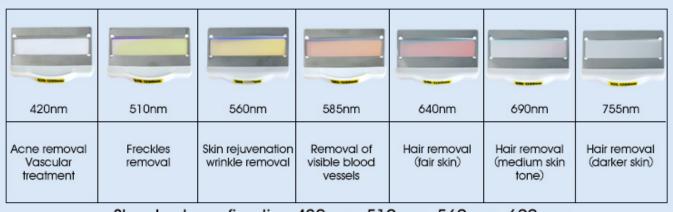

### **Specification**

- High-quality IPL handpiece with super cooling system
- Optional Spot Size 15\*50mm, 15\*35mm, 12\*30mm
- Long shots time: IPL:150,000 times
- >7 filters:420/510/560/585/640/690/755nm Standard:420/510/560/690nm

### **Filters for choice**

Standard configurtion:420mm 510mm 560mm 690mm