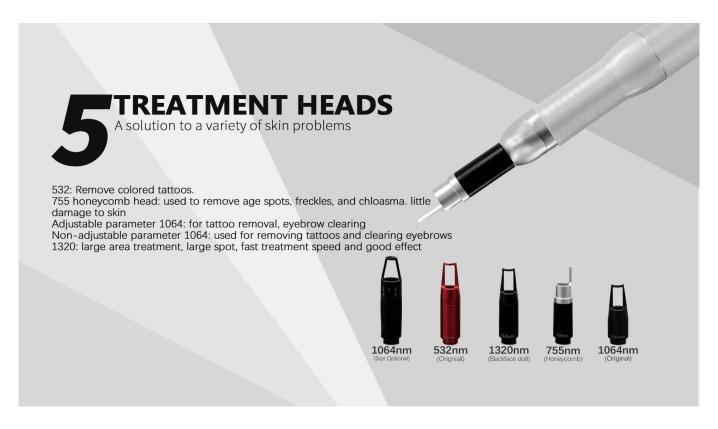

5 treatment heads, detachable and rotatable outer wire design

- 1. 532: Remove colored tattoos.
- 2. 755 honeycomb head: used to remove age spots, freckles, and chloasma. little damage to skin
- 3. Adjustable parameter 1064: for tattoo removal, eyebrow clearing
- 4. Non-adjustable parameter 1064: used for removing tattoos and clearing eyebrows
- 5. 1320: large area treatment, large spot, fast treatment speed and good effect