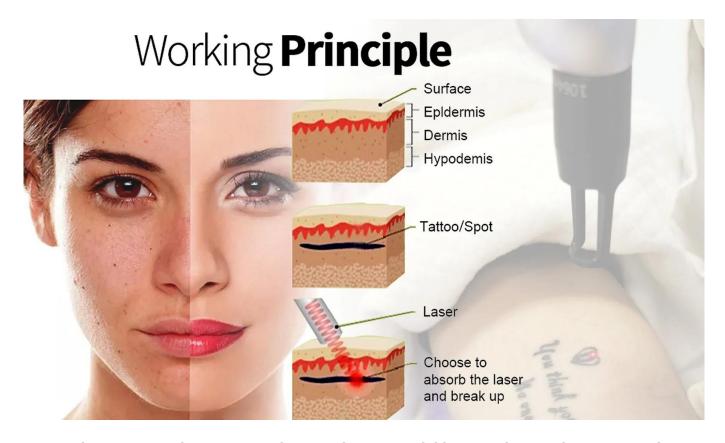

Imported stone Q-switch cassette mechanism, the entire solid laser, without replacing Q-switch.

Tattoo removal. Remove black, blue, brown and red tattoo pigments on eyebrow, eye line, lip line and other parts of body Remove birth mark, otas nevus and dermal speckle Instantaneous blasting high laser technology, international standard of production, technical test strictly. A solutionto avariety of skin problems.