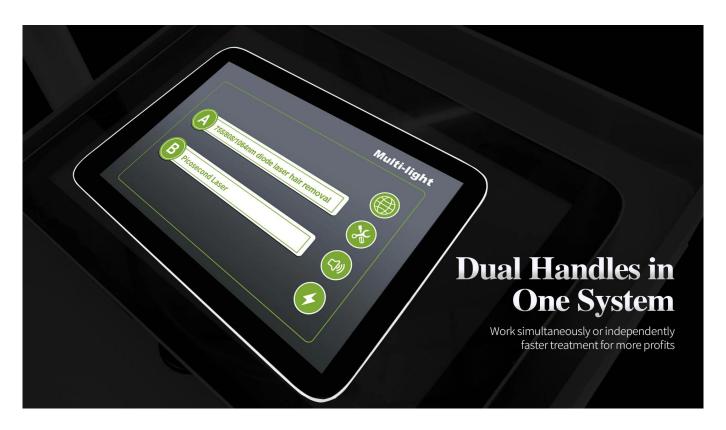

Professional nd yag 2 in 1 laser hair removal machine Multifunctional beauty equipment

- \* USA or Germany Dilas imported laser bar longer life.
- \* More than 50 million shots , more than 3 years don't need to change new handle.
- \* 3 waves 1064nm +808nm + 755nm, 3 in 1 all skin type can be used

Safety Use On All Skin Type 1.Alex 755nm for light skin 2.Speed Diode 808nm for yellow skin 3.Long Pulse 1064nm for darker skin

Screen Display
12.1 inch true color big touch screen
Super cool touch Experience
6 language for your choice, Special language can be added
OEM service are accepted, such as adjust parameter, include energy/fre/time scope