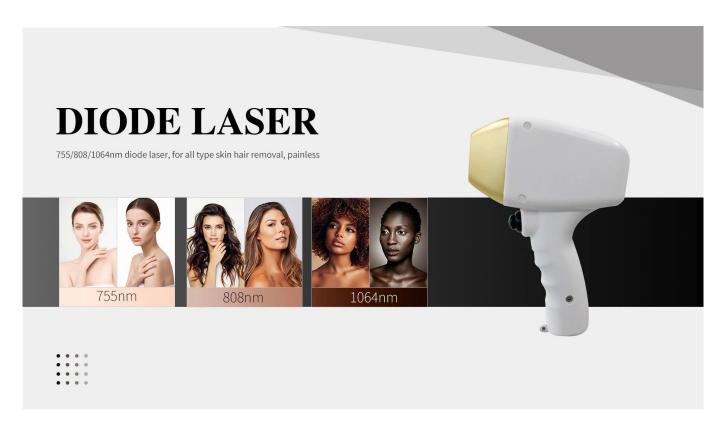

Professional nd yag 2 in 1 laser hair removal machine Multifunctional beauty equipment

- \* USA or Germany Dilas imported laser bar longer life.
- \* More than 50 million shots , more than 3 years don't need to change new handle.
- \* 3 waves 1064nm +808nm + 755nm, 3 in 1 all skin type can be used

Safety Use On All Skin Type 1.Alex 755nm for light skin 2.Speed Diode 808nm for yellow skin 3.Long Pulse 1064nm for darker skin

Screen Display
12.1 inch true color big touch screen
Super cool touch Experience
6 language for your choice, Special language can be added
OEM service are accepted, such as adjust parameter, include energy/fre/time scope