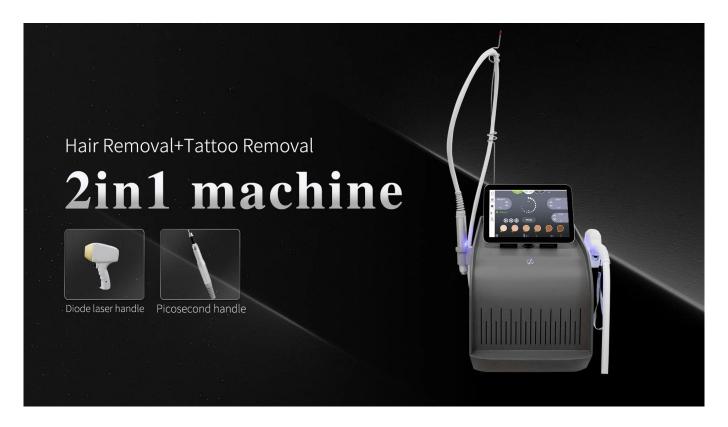

Picosecond laser tattoo removal 532 755 1320 1064nm q switch nd yag laser tattoo removal machine

Craftsman quality, Reflect the extreme details Rational design 1. The product has a novel appearance and is mainly sold as a hot model 2. Adjustable handle bracket, strong and durable 3. Non-slip handle, ergonomic design 4. Extended treatment connecting tube

Smallest size 1. Adopt core components of medical equipment. The size of the machine is smaller. 2. Lower cross-border freight than ordinary machines. 3. The handle is smaller and more convenient to use