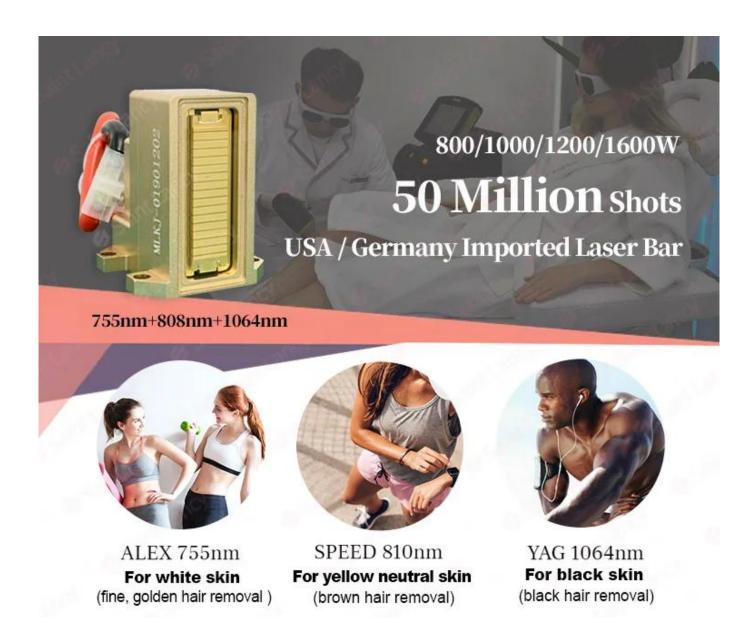

Professional nd yag 2 in 1 laser hair removal machine Multifunctional beauty equipment

- \* USA or Germany Dilas imported laser bar longer life.
- \* More than 50 million shots , more than 3 years don't need to change new handle.
- \* 3 waves 1064nm +808nm + 755nm, 3 in 1 all skin type can be used

Safety Use On All Skin Type 1.Alex 755nm for light skin 2.Speed Diode 808nm for yellow skin 3.Long Pulse 1064nm for darker skin

Screen Display
12.1 inch true color big touch screen
Super cool touch Experience
6 language for your choice, Special language can be added
OEM service are accepted, such as adjust parameter, include energy/fre/time scope