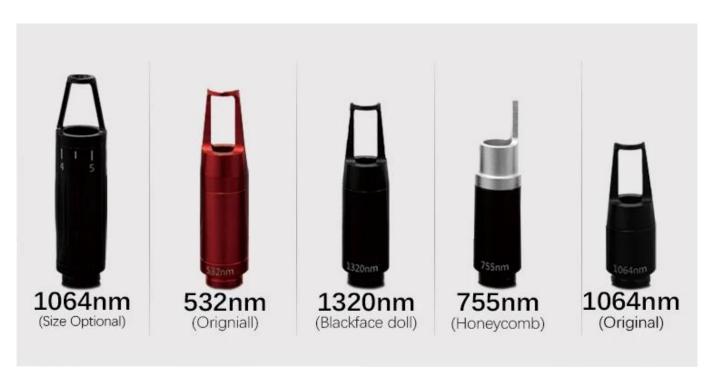

5 treatment heads, detachable and rotatable outer wire design

- 1. 532: Remove colored tattoos.
- 2. 755 honeycomb head: used to remove age spots, freckles, and chloasma. little damage to skin
- 3. Adjustable parameter 1064: for tattoo removal, eyebrow clearing
- 4. Non-adjustable parameter 1064: used for removing tattoos and clearing eyebrows
- 5. 1320: large area treatment, large spot, fast treatment speed and good effect