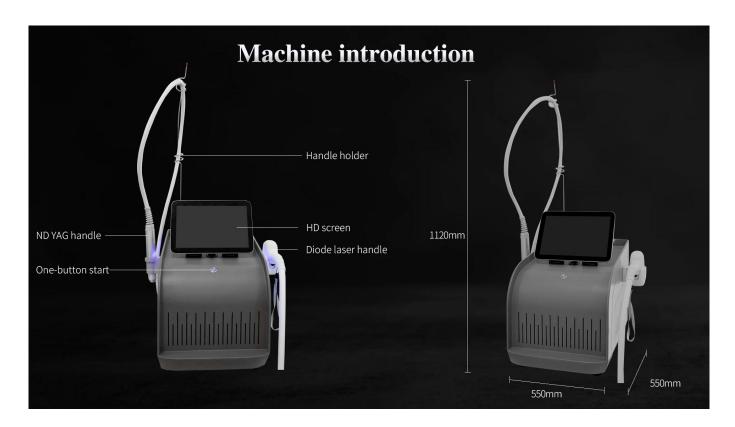

Picosecond laser tattoo removal 532 755 1320 1064nm q switch nd yag laser tattoo removal machine

Craftsman quality, Reflect the extreme details Rational design 1. The product has a novel appearance and is mainly sold as a hot model 2. Adjustable handle bracket, strong and durable 3. Non-slip handle, ergonomic design 4. Extended treatment connecting tube

Smallest size 1. Adopt core components of medical equipment. The size of the machine is smaller. 2. Lower cross-border freight than ordinary machines. 3. The handle is smaller and more convenient to use