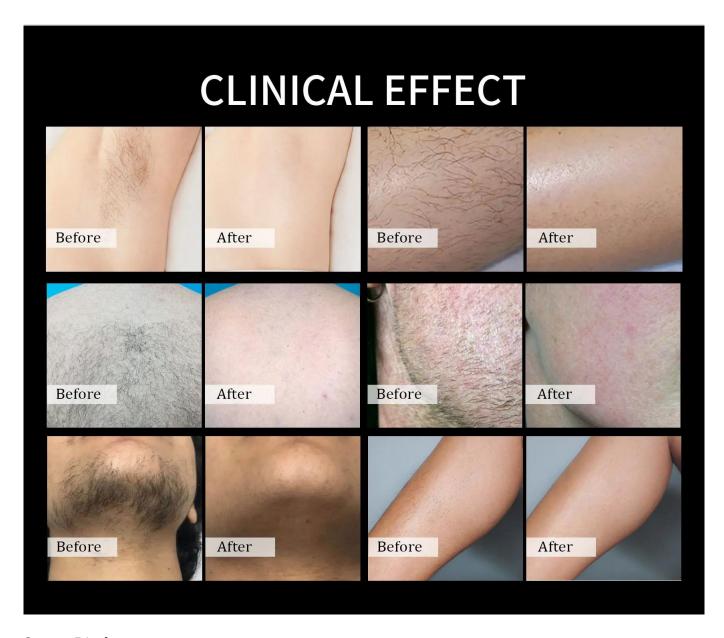

Professional nd yag 2 in 1 laser hair removal machine Multifunctional beauty equipment

- \* USA or Germany Dilas imported laser bar longer life.
- \* More than 50 million shots , more than 3 years don't need to change new handle.
- \* 3 waves 1064nm +808nm + 755nm, 3 in 1 all skin type can be used

Safety Use On All Skin Type 1.Alex 755nm for light skin 2.Speed Diode 808nm for yellow skin 3.Long Pulse 1064nm for darker skin

Screen Display
12.1 inch true color big touch screen
Super cool touch Experience
6 language for your choice, Special language can be added
OEM service are accepted, such as adjust parameter, include energy/fre/time scope