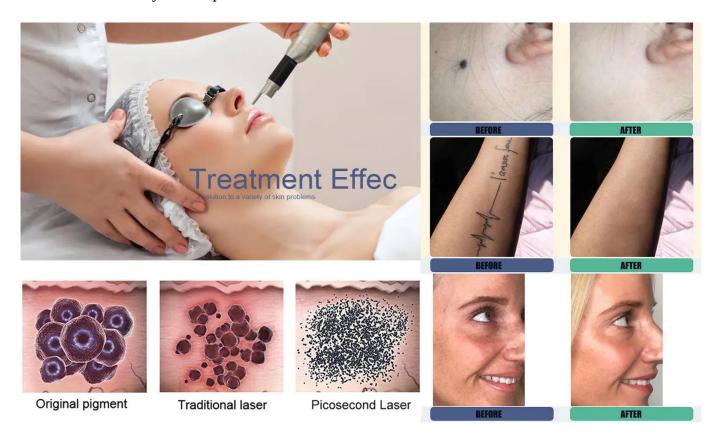

Imported stone Q-switch cassette mechanism, the entire solid laser, without replacing Q-switch.

Tattoo removal. Remove black, blue, brown and red tattoo pigments on eyebrow, eye line, lip line and other parts of body Remove birth mark, otas nevus and dermal speckle Instantaneous blasting high laser technology, international standard of production, technical test strictly. A solutionto avariety of skin problems.