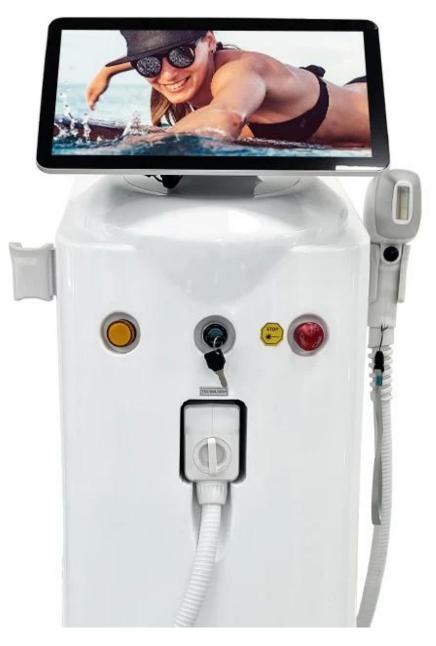

#### **Screen Display Machine Program**

- 1. 14 inch big screen, quick touch
- 2. Male & femal, 6 body parts, 6 skin types setting smart software
- 3. 6 language options, your native language can be added
- 4. Free OEM program service( language/logo/system/color...)

#### **Product Paramenters**

| Model                                                                 | Diode Laser V28                               |
|-----------------------------------------------------------------------|-----------------------------------------------|
|                                                                       |                                               |
| Laser Type                                                            | Germany/USA imported, 10bars,12 bars, 16 bars |
| Display                                                               | 1415.6 inch 4K touchable screen               |
| Wavelength                                                            | 755nm 808nm 1064nm                            |
| Shots                                                                 | 40 million shots                              |
| Energy                                                                | 10~150 j/cm2, adjustable                      |
| Frequency                                                             | 1-10HZ                                        |
| Cooling                                                               | TEC+Air+Water Cooling                         |
| Power                                                                 | 3500W                                         |
| Spot size                                                             | 12*20mm/12*35mm for choose                    |
| Voltage                                                               | 110V/ 60HZ or 220V/50HZ for choose            |
| Net Weight                                                            | 95Kg                                          |
| Gross Weight                                                          | 105Kg                                         |
| Machine size                                                          | 45*52*110cm                                   |
| Box size                                                              | 56*70.4*125cm                                 |
| Delivery time: 3-7 working days after payment                         |                                               |
| Delivery way: by air, DHL , TNT , Fedex, or delivery agent            |                                               |
| Before delivery: testing video and pictures                           |                                               |
| After delivery Warranty: 2 years, offer impeccable after-sale service |                                               |
| 5                                                                     |                                               |