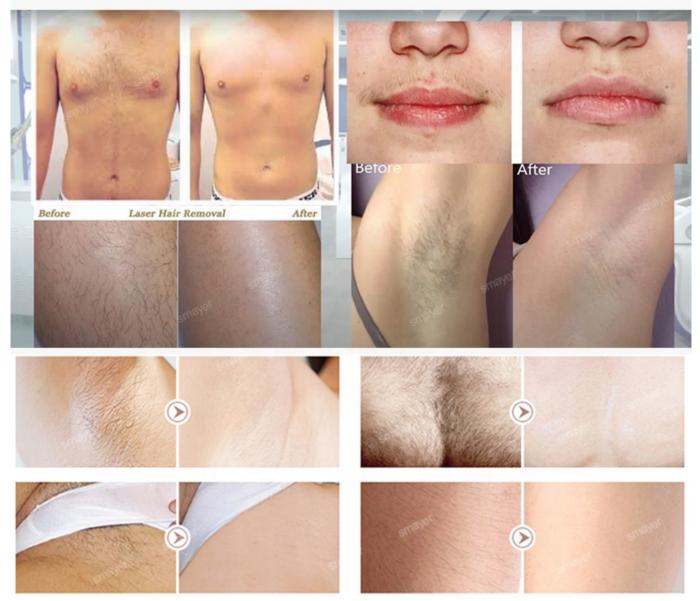

all types.

C) Long laser width, high energy, effective for the hair follicles produce heat accumulation, Permanent hair removal.

D) Quick! Big spot size 12\*35mm could prompt the treatment speed, treatment speed and efficiency. E)Strong cooling system can make momentary epidermal anesthesia, no any painless during.

#### **About Handles**



Large 12\*20mm/12\*35mm spot size for quick treatment I-VI skin types and tanned skin[]safe and painless permanent hair removal



Most important thing 3 wavelengths 755+808+1064 covering the optimal treatment painless proven safety permanent hair removal

For all skin types ICE PLUS continuous cooling system.The treatment process is more comfortable. It can work continuously for 24 hours.



# Just One minute! -25°C





# **Treatment Comparison**



#### **Screen Display Machine Program**

- 1. 14 inch big screen, quick touch
- 2. Male & femal, 6 body parts, 6 skin types setting smart software
- 3. 6 language options, your native language can be added
- 4. Free OEM program service( language/logo/system/color...)

## FREE LOGO SERUICE





High Feedback Top10 Supplier

•OEM & ODM SERVICE



R & D design Design and development teams from the United States and Germany. Certified and tested mature production line and quality inspection team and standard production line. What we care about most is High-quality products are the standard for maintaining cooperation.

# Certificate display

Certificate is the best guarantee for you



#### **Product Paramenters**



| Model                                                                 | D