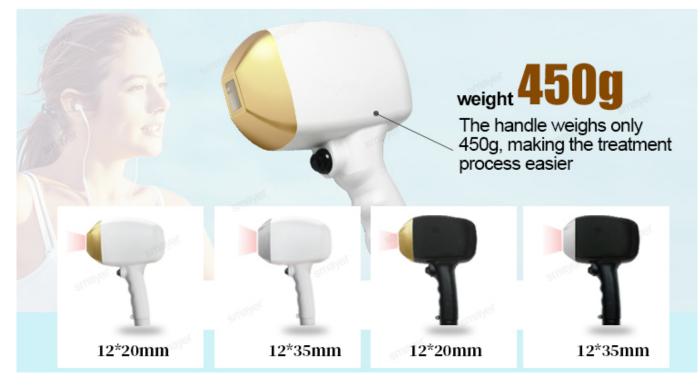

D) Quick! Big spot size 12\*35mm could prompt the treatment speed, treatment speed and efficiency. E)Strong cooling system can make momentary epidermal anesthesia, no any painless during.

#### **About Handles**

Large 12\*20mm/12\*35mm spot size for quick treatment I-VI skin types and tanned skin[]safe and painless permanent hair removal

Most important thing 3 wavelengths 755+808+1064 covering the optimal treatment painless proven safety permanent hair removal

#### **Product Paramenters**

| Model                                                                 | Diode Laser V28                               |
|-----------------------------------------------------------------------|-----------------------------------------------|
|                                                                       |                                               |
| Laser Type                                                            | Germany/USA imported, 10bars,12 bars, 16 bars |
| Display                                                               | 1415.6 inch 4K touchable screen               |
| Wavelength                                                            | 755nm 808nm 1064nm                            |
| Shots                                                                 | 40 million shots                              |
| Energy                                                                | 10~150 j/cm2, adjustable                      |
| Frequency                                                             | 1-10HZ                                        |
| Cooling                                                               | TEC+Air+Water Cooling                         |
| Power                                                                 | 3500W                                         |
| Spot size                                                             | 12*20mm/12*35mm for choose                    |
| Voltage                                                               | 110V/ 60HZ or 220V/50HZ for choose            |
| Net Weight                                                            | 95Kg                                          |
| Gross Weight                                                          | 105Kg                                         |
| Machine size                                                          | 45*52*110cm                                   |
| Box size                                                              | 56*70.4*125cm                                 |
| Delivery time: 3-7 working days after payment                         |                                               |
| Delivery way: by air, DHL , TNT , Fedex, or delivery agent            |                                               |
| Before delivery: testing video and pictures                           |                                               |
| After delivery Warranty: 2 years, offer impeccable after-sale service |                                               |
| 5                                                                     |                                               |