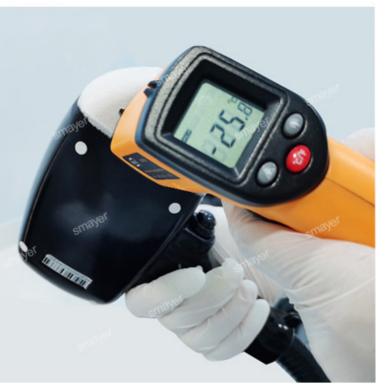

e easily treated, suitable to all types.

C) Long laser width, high energy, effective for the hair follicles produce heat accumulation, Permanent hair removal.

D) Quick! Big spot size 12\*35mm could prompt the treatment speed, treatment speed and efficiency. E)Strong cooling system can make momentary epidermal anesthesia, no any painless during.

#### **About Handles**



Large 12\*20mm/12\*35mm spot size for quick treatment I-VI skin types and tanned skin[]safe and painless permanent hair removal



Most important thing 3 wavelengths 755+808+1064 covering the optimal treatment painless proven safety permanent hair removal

For all skin types ICE PLUS continuous cooling system.The treatment process is more comfortable. It can work continuously for 24 hours.



# Just One minute! -25°C





# **Treatment Comparison**



#### **Screen Display Machine Program**

- 1. 14 inch big screen, quick touch
- 2. Male & femal, 6 body parts, 6 skin types setting smart software
- 3. 6 language options, your native language can be added
- 4. Free OEM program service( language/logo/system/color...)

## FREE LOGO SERUICE





High Feedback Top10 Supplier

•OEM & ODM SERVICE



R & D design Design and development teams from the United States and Germany. Certified and tested mature production line and quality inspection team and standard production line. What we care about most is High-quality products are the standard for maintaining cooperation.

# Certificate display

Certificate is the best guarantee for you



#### **Product Paramenters**



| Model