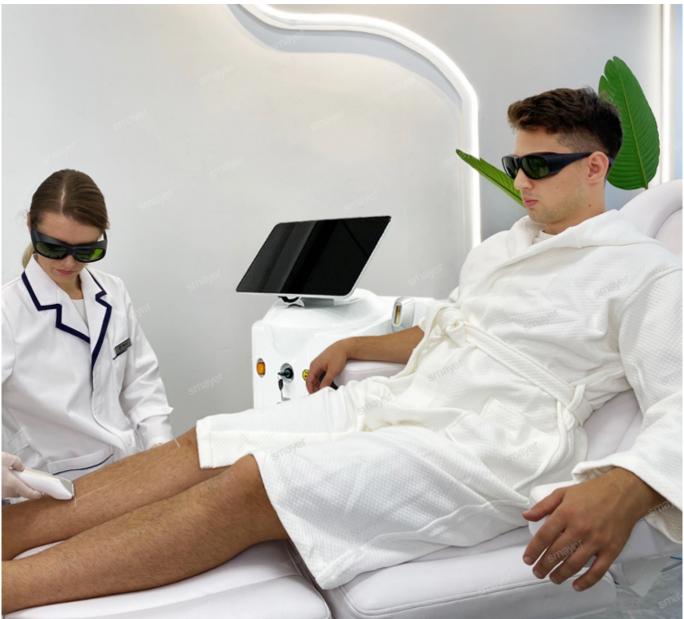

For all skin types ICE PLUS continuous cooling system.The treatment process is more comfortable. It can work continuously for 24 hours.

# Just One minute! -25°C