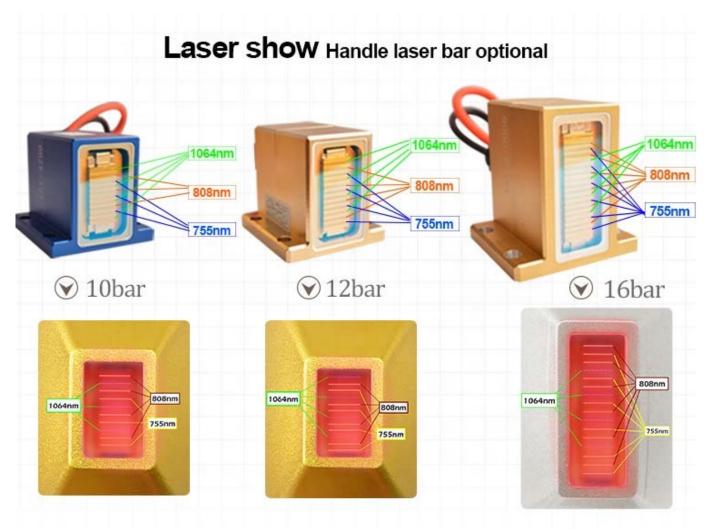

#### **Product Paramenters**

| Model                                                                 | Diode Laser V28                               |
|-----------------------------------------------------------------------|-----------------------------------------------|
|                                                                       |                                               |
| Laser Type                                                            | Germany/USA imported, 10bars,12 bars, 16 bars |
| Display                                                               | 1415.6 inch 4K touchable screen               |
| Wavelength                                                            | 755nm 808nm 1064nm                            |
| Shots                                                                 | 40 million shots                              |
| Energy                                                                | 10~150 j/cm2, adjustable                      |
| Frequency                                                             | 1-10HZ                                        |
| Cooling                                                               | TEC+Air+Water Cooling                         |
| Power                                                                 | 3500W                                         |
| Spot size                                                             | 12*20mm/12*35mm for choose                    |
| Voltage                                                               | 110V/ 60HZ or 220V/50HZ for choose            |
| Net Weight                                                            | 95Kg                                          |
| Gross Weight                                                          | 105Kg                                         |
| Machine size                                                          | 45*52*110cm                                   |
| Box size                                                              | 56*70.4*125cm                                 |
| Delivery time: 3-7 working days after payment                         |                                               |
| Delivery way: by air, DHL , TNT , Fedex, or delivery agent            |                                               |
| Before delivery: testing video and pictures                           |                                               |
| After delivery Warranty: 2 years, offer impeccable after-sale service |                                               |
| 5                                                                     |                                               |