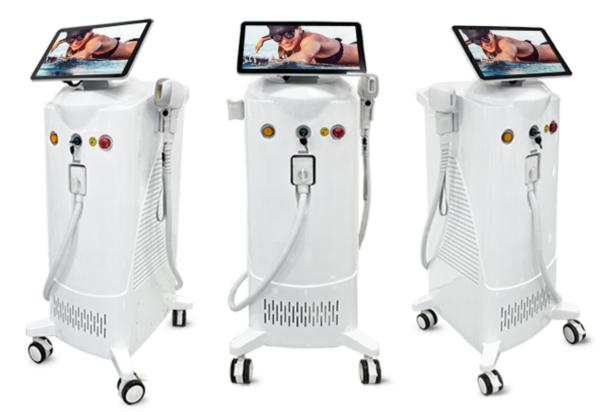

#### V28: Diode Laser hair removal machine

- 1) Stronger, Faster, SmarterHair removal
- New 3D technology 755nm 810nm 1064nm
  Stronger 800/1000/1200/1600watt, 40% faster

Why all beauty salons, beauticians prefer 808nm diode Laser hair removal machine ?

A) Safer, no side effects on skin and sweat glands, no scar.

B) 755nm+808nm+1064nm[]suitable for all skin types, black skin and fine hair can be easily treated, suitable to all types.

C) Long laser width, high energy, effective for the hair follicles produce heat accumulation, Permanent hair removal.

D) Quick! Big spot size 12\*35mm could prompt the treatment speed, treatment speed and efficiency. E)Strong cooling system can make momentary epidermal anesthesia, no any painless during.

#### **About Handles**

Large 12\*20mm/12\*35mm spot size for quick treatment I-VI skin types and tanned skin[]safe and painless permanent hair removal

Most important thing 3 wavelengths 755+808+1064 covering the optimal treatment painless proven safety permanent hair removal

#### **Screen Display Machine Program**

- 1. 14 inch big screen, quick touch
- 2. Male & femal, 6 body parts, 6 skin types setting smart software
- 3. 6 language options, your native language can be added
- 4. Free OEM program service( language/logo/system/color...)