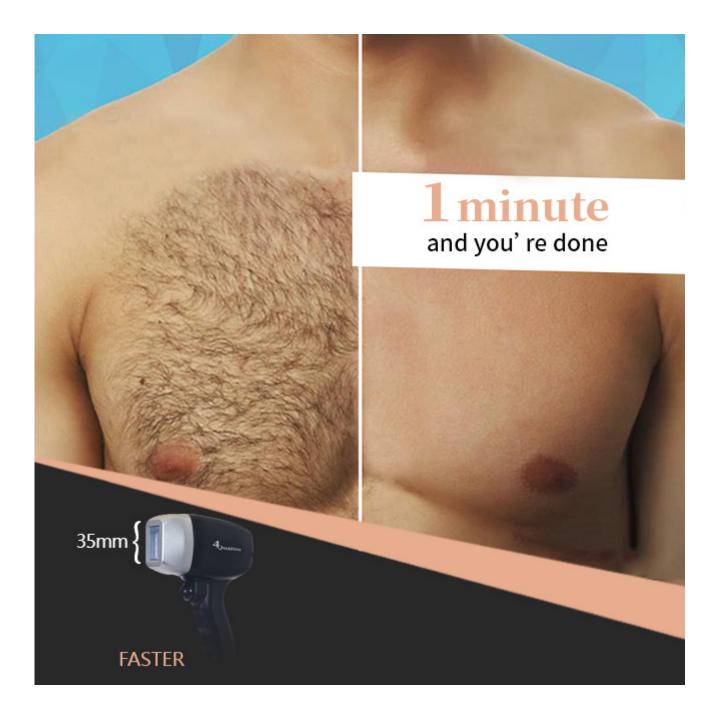

## One minute cooling -21°C

# Best **TEC Cooling** system hair remover laser

1)10 bars/ 12 bars/ 16 bars, 10-40 million shots.
2)Big spot 12\*20mm / 12\*35mm for fast hair removal.
3)Frozen ice cooling sapphire crystal, for painless hair removal.
4)Hight quality gold laser bar imporved from German.
5)Medical handle as low as 350g easy to treatment.