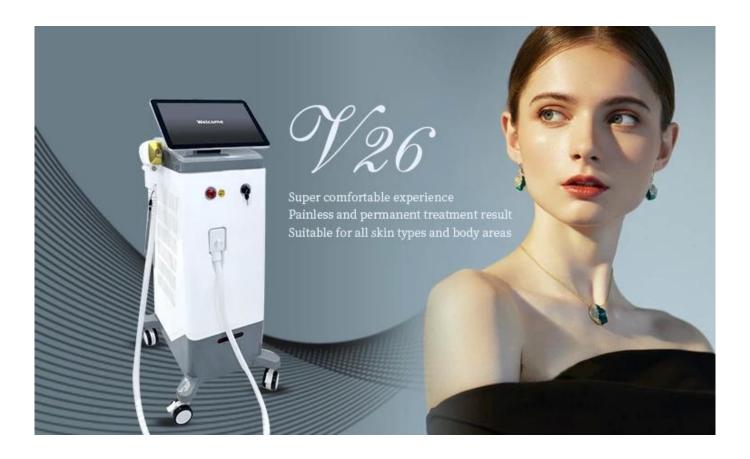

- 1.Three wavelengh diode laser.
- 2.Golden laser bars from German or USA imporved 40,000,000+ longer lifespan.
- 3.Safe, Fast, Painless, permanent
- 4.For all skin and hair style hair removal
- 5.14.0 inch true color touch screen with 6 skin colors.
- 6.Two models can be selected, single handle or double handle

Most advanced TEC cooling system inside this machine to deliver a super good cooling results. 24 hours working time.Sapphire material.Actual Pain-free experience!

#### Screen system

- 1. 14 inch big touch screen, humanized designed.
- 2. Male/femal, body parts, 6 skin types for option.
- 3. 6 language systems, native language + whatever you want.
- 4. Free OEM program service(logo/system...)