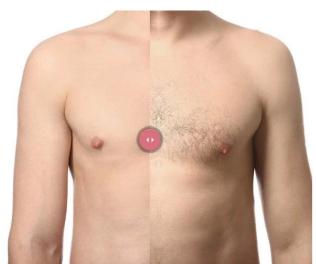

educes pain while increasing efficacy, enabling fast and comfortable treatments for patients and practitioners.

# Efficacy

#### Perment hair removal for all skin type



# Safety

Almost no skin scattering, no harm to the skin and sweat glands, no scar, no any side-effect

Refuse to repeat and leave No scum



- I week 2 weeks
- 2 times a week
- 75 hair loss Start to grow slowly Smaller pore



- 3 week 4 weeks
- 2 times a week
- Hair becomes thinner and less rejuvenate tender skin smooth body



- 5 week 8 weeks
- 2 times a week
- Select according to hair growth status use it selectively, say goodbye repeated hair removal

### **Decreased pain**

Patient comfortbale by continuously cooling the skin, pain and discomfort are significantly reduced.

#### Hair removal before and after









# LED Touch Screen Smart Control System

14-inch 4K screen, smart touch experience

- $\hbox{$*$ Customizable treatment presets}\\$
- $\ensuremath{^{*}}$  With male and female , 6 skin styles to choose from
- $\ensuremath{^*}$  Easy to operate providing operation skills and teaching services
- \* Free logo and language can be customized on the screen

# New upgrade system



**Our Conpany & Panking** 



# **Packing**

safe and thouhgtful packaging seivice



## Built-in prevention Collision bubble

Two-year warranty for machine handle as consumable, one-year warranty.

OEM&ODM service for distributor.

## **Tight packaging**

Training: (Video+Manual+Online Service)

Can Keep You Operate It Easily.





## 3-5 business days delivery

Professional guide: 24 Hours Professional online cus