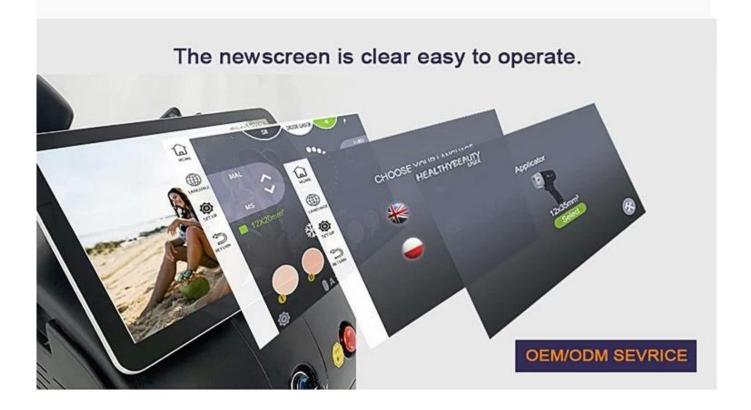

# LED Touch Screen Smart Control System

14-inch 4K screen, smart touch experience

- $\hbox{$*$ Customizable treatment presets}\\$
- $\ensuremath{^{*}}$  With male and female , 6 skin styles to choose from
- $\ensuremath{^*}$  Easy to operate providing operation skills and teaching services
- \* Free logo and language can be customized on the screen