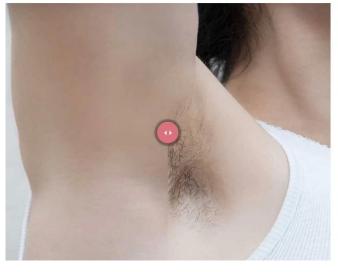

gy reduces pain while increasing efficacy, enabling fast and comfortable treatments for patients and practitioners.

# Efficacy

#### Perment hair removal for all skin type



# Safety

Almost no skin scattering, no harm to the skin and sweat glands, no scar, no any side-effect

Refuse to repeat and leave No scum



- I week 2 weeks
- 2 times a week
- 75 hair loss Start to grow slowly Smaller pore



- 3 week 4 weeks
- 2 times a week
- Hair becomes thinner and less rejuvenate tender skin smooth body



- 5 week 8 weeks
- 2 times a week
- Select according to hair growth status use it selectively, say goodbye repeated hair removal

### **Decreased pain**

Patient comfortbale by continuously cooling the skin, pain and discomfort are significantly reduced.

#### Hair removal before and after









# LED Touch Screen Smart Control System

14-inch 4K screen, smart touch experience

- $\hbox{$*$ Customizable treatment presets}\\$
- $\ensuremath{^{*}}$  With male and female , 6 skin styles to choose from
- $\ensuremath{^*}$  Easy to operate providing operation skills and teaching services
- \* Free logo and language can be customized on the screen

# New upgrade system



**Our Conpany & Panking** 



# **Packing**

safe and thouhgtful packaging seivice



## Built-in prevention Collision bubble

Two-year warranty for machine handle as consumable, one-year warranty.

OEM&ODM service for distributor.

## **Tight packaging**

Training: (Video+Manual+Online Service)

Can Keep You Operate It Easily.





## 3-5 business days delivery

Professional guide: 24 Hours Professional online