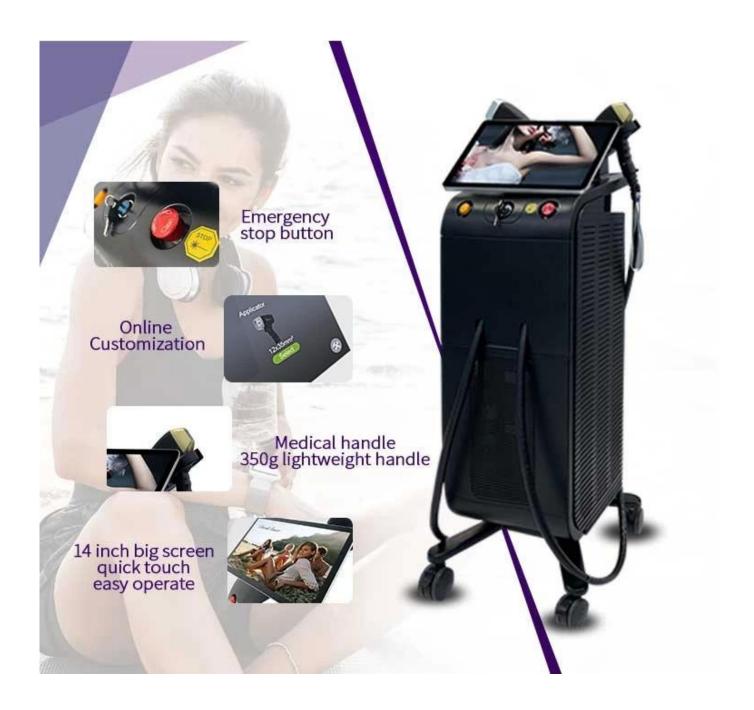

# LED Touch Screen Smart Control System

14-inch 4K screen, smart touch experience

- $\hbox{$*$ Customizable treatment presets}\\$
- $\ensuremath{^{*}}$  With male and female , 6 skin styles to choose from
- $\ensuremath{^*}$  Easy to operate providing operation skills and teaching services
- \* Free logo and language can be customized on the screen

## Built-in prevention Collision bubble

Two-year warranty for machine handle as consumable, one-year warranty.

OEM&ODM service for distributor.