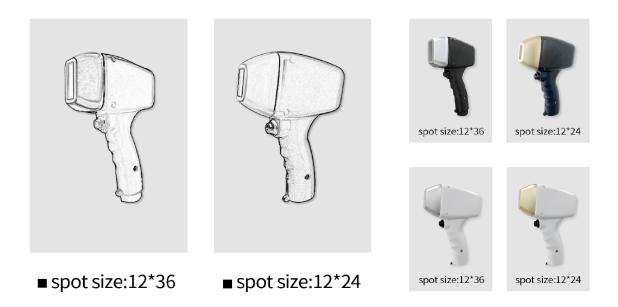

## **Depth Of Penetration**

Spot size 12x26mm / 12x24mm Spot Size, for improved absorption of energy at the target follicle.

The only laser with unique and dedicated technology for pain reduction, enhanced efficacy, safety.