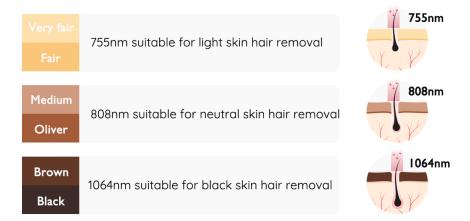

Three wavelength

755nm 808nm 1064nm diode hair removal technologies in one handle

# Three wavelength

755 nm~808 nm~1064 nm diode hair removal technologies in one handle

| Advantage                              | Minute cooling                                  |
|----------------------------------------|-------------------------------------------------|
| Fast, Painless, Permanent Hair Removal | Low system noise and strong cooling effec       |
| 24 hours working continuously          | No need for local anesthesia                    |
| Reduce preparation time                | Expand your patient base                        |
| Increase your profit                   | Suitable for treatment of all parts of the body |

#### Versatile

The MLKJ laser includes two optimal wavelength 800 nm diode hair removal systems on one versatile platform.

The MLKJ laser heads enables permanent hair reduction from all areas of the body. Its advanced technology reduces pain while increasing efficacy, enabling fast and comfortable treatments for patients and practitioners.