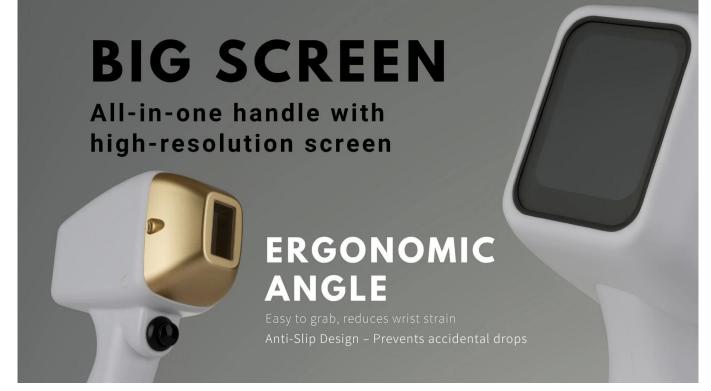

# EASILY ADJUSTABLE TO ANY ANGLE

Precision angle control for customized treatment positions

<

## EASILY ADJUSTABLE TO ANYANGLE

Precision angle control for customized treatment positions

The handpiece features a large touchscreen for one click operation. Designed for 24hour continuous use, it offers ultrafast cooling and truly painless hair removal.