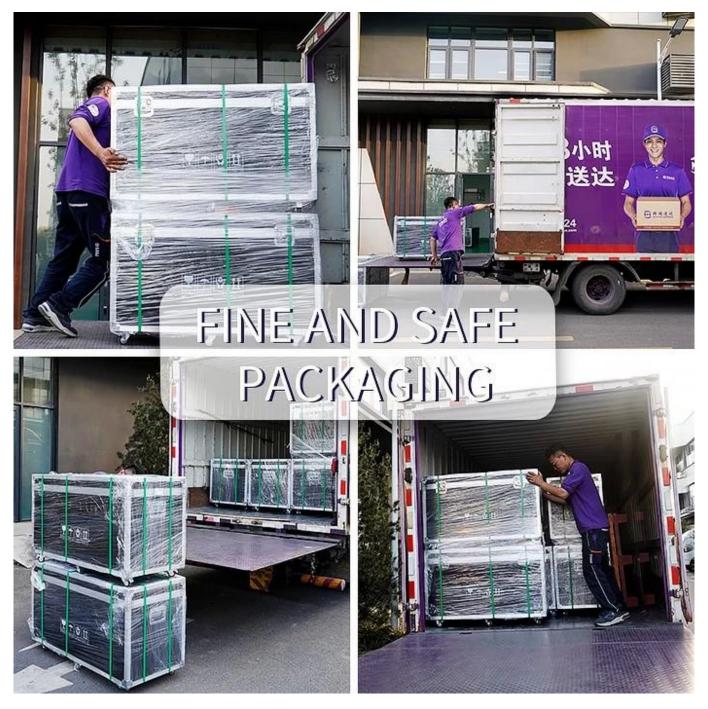

2 years warranty for each machine, All questions will get reponse within 24 hours

| Delivery time:      | 7 working days.                                                  |
|---------------------|------------------------------------------------------------------|
| Delivery<br>method: | Express door to door service, such as DHL, UPS, FedEx, TNT, etc. |
| Packing:            | Aluminium box with foam                                          |