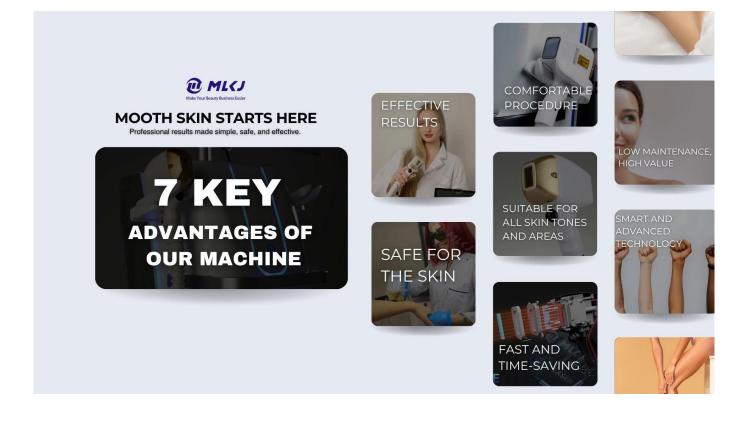

## LASER HAIR REMOVAL

- 808nm Wavelength Targets deep follicles for precise hair removal
- Fast & Painless Large spot size, smooth-glide treatment
- Safe for All Skin Types Fitzpatrick I–VI compatible
- Sapphire Contact Cooling Protects skin, enhances comfort
- Long-Lasting Results Slows regrowth, fewer sessions needed

- 808nm Wavelength Targets deep follicles for precise hair removal
- Fast & Painless Large spot size, smooth-glide treatment
- Safe for All Skin Types -Fitzpatrick I-VI compatible
- · Sapphire Contact Cooling Protects skin, enhances comfort
- · Long-Lasting Results Slows regrowth, fewer sessions needed