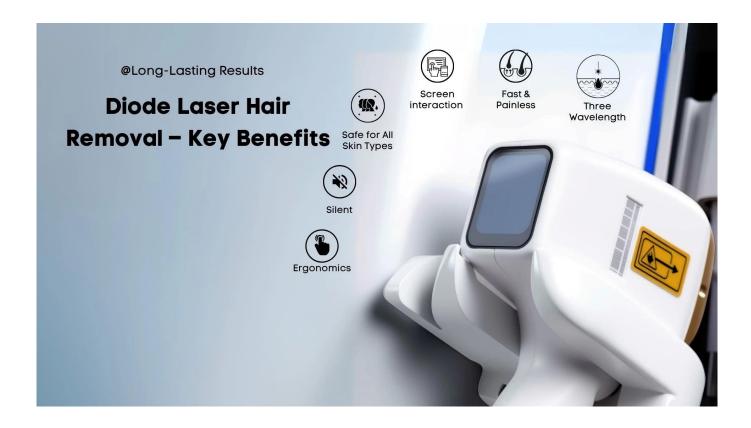

## LASER HAIR REMOVAL

- 808nm Wavelength Targets deep follicles for precise hair removal
- Fast & Painless Large spot size, smooth-glide treatment
- Safe for All Skin Types Fitzpatrick I–VI compatible
- Sapphire Contact Cooling Protects skin, enhances comfort
- Long-Lasting Results Slows regrowth, fewer sessions needed

- 808nm Wavelength Targets deep follicles for precise hair removal
- Fast & Painless Large spot size, smooth-glide treatment
- Safe for All Skin Types -Fitzpatrick I-VI compatible
- · Sapphire Contact Cooling Protects skin, enhances comfort
- · Long-Lasting Results Slows regrowth, fewer sessions needed