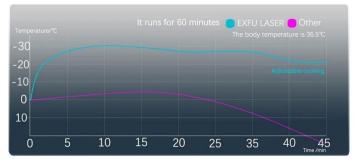

Adjustable cooling Comfortable but not exciting

Thermal image of ordinary depilator

Ordinary machine:10-20℃

-

Skin pair

### Whole body hair removal, Ice feel painless

Releasing the laser generates heat, and better cooling techniques are needed to balance the heat Achieve a comfortable temperature for painless hair removal

Data source: EXFU Technology Research and Development Laboratory Test conditions: Boot test at room temperature -22°C under normal conditions of third class skin cooling

EXFU LASER Thermal image map

)

Instantaneous temperature:-31°C