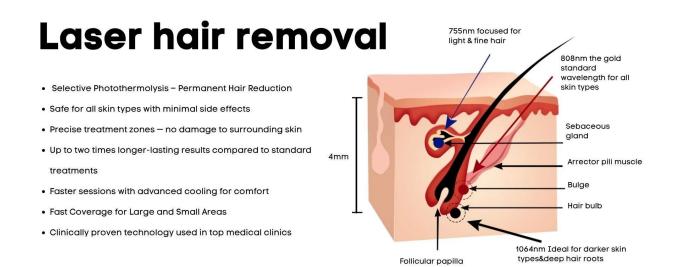

## LASER HAIR REMOVAL

- 808nm Wavelength Targets deep follicles for precise hair removal
- Fast & Painless Large spot size, smooth-glide treatment
- Safe for All Skin Types Fitzpatrick I–VI compatible
- Sapphire Contact Cooling Protects skin, enhances comfort
- Long-Lasting Results Slows regrowth, fewer sessions needed

- 808nm Wavelength Targets deep follicles for precise hair removal
- Fast & Painless Large spot size, smooth-glide treatment
- Safe for All Skin Types -Fitzpatrick I-VI compatible
- · Sapphire Contact Cooling Protects skin, enhances comfort
- · Long-Lasting Results Slows regrowth, fewer sessions needed