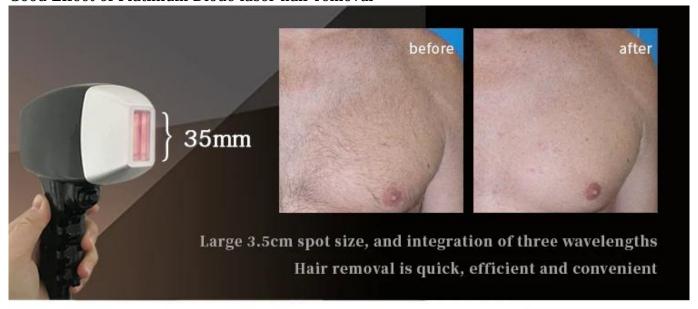

#### 1200w handle for small area hair rmeoval;

1800w handle for large area hair removal.

Features of Titanium Diode laser hair removal:

- »»Safety:No skin scald, no harm to the skin and sweat glands, no scar, no any side-effect.
- <code>>>>Quick:</code> big spot size 12\*24 mm / 12\*36 mm, effective and quick treatment on big treatment area
- »»Permanent hair removal: remove all hiar on all skin tyeps, including taned skin.
- »»Crystal temperature:  $\sim 5-3$ °C, reduce the painful and increase comfortable sense in treatment.