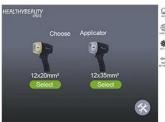

#### 1200w handle for small area hair rmeoval;

1800w handle for large area hair removal.

Features of Titanium Diode laser hair removal:

- »»Safety:No skin scald, no harm to the skin and sweat glands, no scar, no any side-effect.
- <code>>>>Quick:</code> big spot size 12\*24 mm / 12\*36 mm, effective and quick treatment on big treatment area
- »»Permanent hair removal: remove all hiar on all skin tyeps, including taned skin.
- »»Crystal temperature:  $\sim 5-3$ °C, reduce the painful and increase comfortable sense in treatment.

cooling temprature adjustable

Power 3000w

Spot size 12\*24mm 12\*36mm

Crystal temperature -10~3°C

Power requirement AC220/110V, 50/60HZ