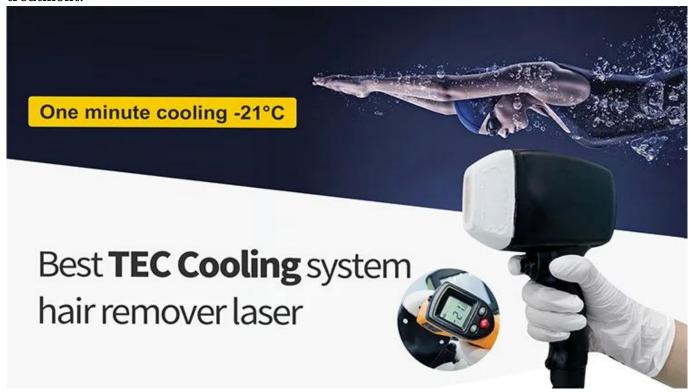

Handle features of Titanium Diode laser hair removal:

- »»USA laser bar high power 1800w
- »»TEC condenser cooling system: 2 big 1200W TEC condensers, keep the water constantly

at 24°C, ensures the machine working continuously without stopping

- »»Super Cooling effect: Sapphire Temperature-5~3°C. Effectivly redcuce the painful in the treatment and make
- »»Italy Water Pump: more better for laser water circle, take away heat, longer life time.
- »»Two water filters:two food grade exchage resion,can ensure the water quality for circulation