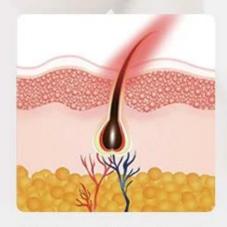

# Hair removal principle

**Make Your Beauty Business More Easier** 

The laser selectively acts on the melanin in the hair follicle, destroying thehair-growing area

Natural hair loss, prevent regeneration, and achieve the purpose of hair removal

Hair removal also stimulates collagen regeneration, shrinks pores and makes skin firm and smooth

**More powerful energy absorption** by the melanin chromophore, making it odeal for the widest range of hair types and color