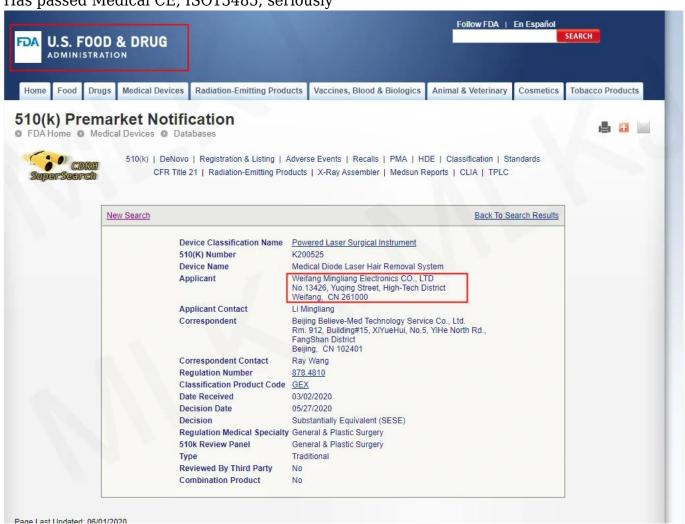

Has passed Medical CE, ISO13485, seriously





1□ Diode laser

### Stronger, Faster, Smarter, Hair removal, Reinvented

- 2) New 3D technology 755nm 810nm 1064nm
- 3) Stronger 1200watt+1800watt and 40% faster
- 4) Smart 4K user friendly large screen, smart touch experience
- 5) ICE Plus: Continuous contact cooling
- 6) Double handles in one, more professional.

#### 1200w handle for small area hair rmeoval;

1800w handle for large area hair removal.



Features of Titanium Diode laser hair removal:

- »»Safety:No skin scald, no harm to the skin and sweat glands, no scar, no any side-effect.
- <code>>>>Quick:</code> big spot size 12\*24 mm / 12\*36 mm, effective and quick treatment on big treatment area
- »»Permanent hair removal: remove all hiar on all skin tyeps, including taned skin.
- »»Crystal temperature:  $\sim 5-3$ °C, reduc