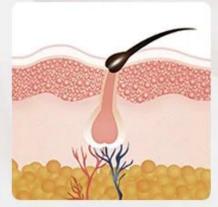

# Hair removal principle

**Make Your Beauty Business More Easier** 

The laser selectively acts on the melanin in the hair follicle, destroying thehair-growing area

Natural hair loss, prevent regeneration, and achieve the purpose of hair removal

Hair removal also stimulates collagen regeneration, shrinks pores and makes skin firm and smooth

**More powerful energy absorption** by the melanin chromophore, making it odeal for the widest range of hair types and color