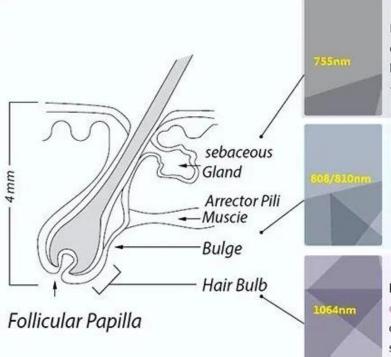

## For all skin types

755nm / 808nm / 1064 nm

Screen features of Platinium Diode laser hair removal

- »»Touch Screen: 14 inch easy to operate. 6 luanguage for your choice. Logo costormization.
- »»Color for choose, also your LOGO could be put on screen and machine shell for free
- »»Metal inner structure, more stable, and suitable for long distance delivery.

### OEM/ODM SEVRICE

3D LOGO with luxurious texture.

Model ML-808 V19 Titanium Diode laser hair removal

Laser type 755/808/1064nm

laser bar 1200w/1800w, imported from USA Display system 14 inch true color touch screen