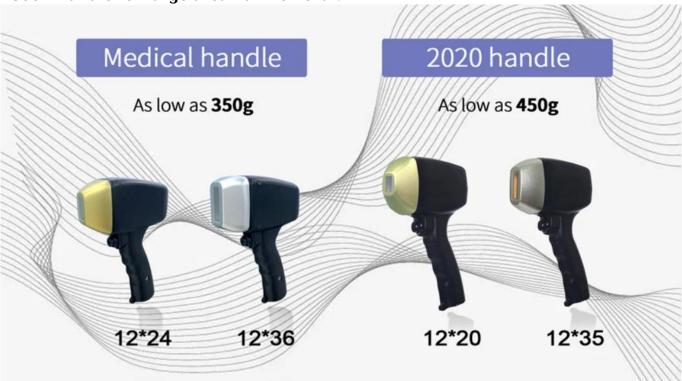

#### 1200w handle for small area hair rmeoval;

1800w handle for large area hair removal.

Features of Titanium Diode laser hair removal:

- »»Safety:No skin scald, no harm to the skin and sweat glands, no scar, no any side-effect.
- <code>>>>Quick:</code> big spot size 12\*24 mm / 12\*36 mm, effective and quick treatment on big treatment area
- »»Permanent hair removal: remove all hiar on all skin tyeps, including taned skin.
- »»Crystal temperature:  $\sim 5-3$ °C, reduce the painful and increase comfortable sense in treatment.

## For all skin types

755nm / 808nm / 1064 nm

Screen features of Platinium Diode laser hair removal

- »»Touch Screen: 14 inch easy to operate. 6 luanguage for your choice. Logo costormization.
- »»Color for choose, also your LOGO could be put on screen and machine shell for free
- »»Metal inner structure, more stable, and suitable for long distance delivery.