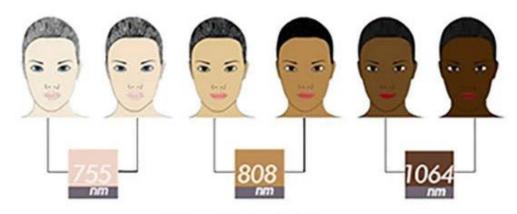

## For all skin types

755nm / 808nm / 1064 nm

Screen features of Platinium Diode laser hair removal

- »»Touch Screen: 14 inch easy to operate. 6 luanguage for your choice. Logo costormization.
- »»Color for choose, also your LOGO could be put on screen and machine shell for free
- »»Metal inner structure, more stable, and suitable for long distance delivery.

- especially light-colored and thin hair

Deep penetration of the hair follicle with high average power with high repetition rate for fast treatment. moderate melanin absorption level making it safe for darker skin types. ideal for treating the arms, legs, cheeks and beard.

low melanin absorption, focused solution for darker skin types. Offers the deepest penetration of the hair follicle, embedded hair in areas as the scalp, armpit, and pubic area. Suitable for diode laser hair removal on all skin of the body Good Effect of Platinium Diode laser hair removal