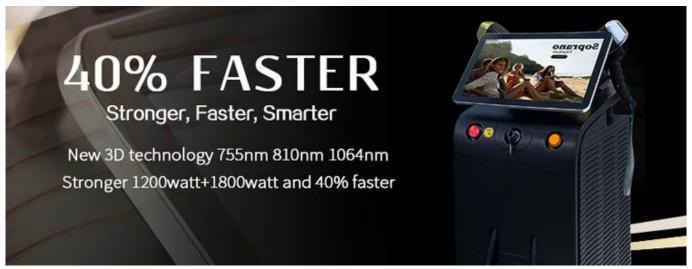

### Stronger, Faster, Smarter, Hair removal, Reinvented

- 2) New 3D technology 755nm 810nm 1064nm
- 3) Stronger 1200watt+1800watt and 40% faster
- 4) Smart 4K user friendly large screen, smart touch experience
- 5) ICE Plus: Continuous contact cooling
- 6) Double handles in one, more professional.

#### 1200w handle for small area hair rmeoval;

1800w handle for large area hair removal.

Features of Titanium Diode laser hair removal:

- »»Safety:No skin scald, no harm to the skin and sweat glands, no scar, no any side-effect.
- <code>>>>Quick:</code> big spot size 12\*24 mm / 12\*36 mm, effective and quick treatment on big treatment area
- »»Permanent hair removal: remove all hiar on all skin tyeps, including taned skin.
- »»Crystal temperature:  $\sim 5-3$ °C, reduce the painful and increase comfortable sense in treatment.

Handle features of Titanium Diode laser hair removal:

- »»USA laser bar high power 1800w
- »»TEC condenser cooling system: 2 big 1200W TEC condensers, keep the water constantly

at 24°C, ensures the machine working continuously without stopping