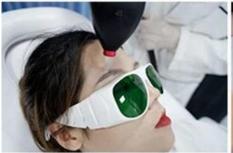

#### **Handle show**

# 12\*24mm or 12\*36mm handle

Suitable for any unwanted hair on areas like face,arms,armpits,chest,back,bikini,legs...

- >>> Big spot size 12\*20mm, 12\*35mm for option
- >>> Laser technology, big power 10bar 1200W, 12 bar 1800W
- >>> 300g handle, light weight, free quick slide treatment