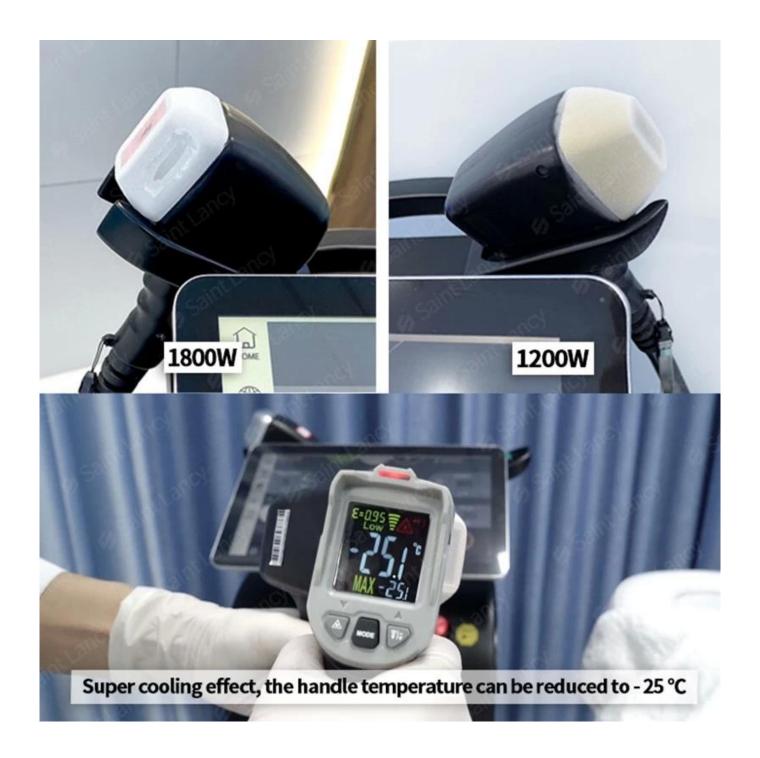

# 12\*24mm or 12\*36mm handle

Suitable for any unwanted hair on areas like face,arms,armpits,chest,back,bikini,legs...

- >>> Big spot size 12\*20mm, 12\*35mm for option
- >>> Laser technology, big power 10bar 1200W, 12 bar 1800W
- >>> 300g handle, light weight, free quick slide treatment

| Item                  | Vertical 755nm+808nm+1064nm diode laser             |
|-----------------------|-----------------------------------------------------|
| Laser type            | Diode laser medical laser bar :10bars/15bars        |
| Power of each bar     | Medical with 120w/Bar                               |
| Display system        | 14 inch true color touch screen                     |
| Wavelength            | 808nm/755nm/1064nm                                  |
| Spot Size             | Medical with 12*24mm²/12*36mm²                      |
| Laser handle lifespan | At least 40 million shots                           |
| Energy                | 10-150 J / cm2 adjustable (up to 150J/cm2 optional) |
| Pulse Duration        | 30~400ms adjustable                                 |
| Frequency             | 1.0-10 Hz;                                          |
| Cooling system        | Compresor+air+close water circulation               |
| Handle Power          | 1000w/1200w/1600w/1800w                             |
| Machine Power         | 4000w                                               |
| Electrical source     | 220V/50HZ or 110V/60HZ                              |
| Crystal temperature   | -20~3°C                                             |
| Machine temperature   | 24°C                                                |
| Power requirement     | AC220V/110V 50~60Hz                                 |