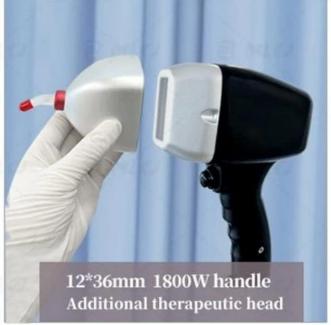

# 12\*24mm or 12\*36mm handle

Suitable for any unwanted hair on areas like face,arms,armpits,chest,back,bikini,legs...

- >>> Big spot size 12\*20mm, 12\*35mm for option
- >>> Laser technology, big power 10bar 1200W, 12 bar 1800W
- >>> 300g handle, light weight, free quick slide treatment

>>> New nose hair treatment head, applicable to small part treatment >>> 1 minute refrigeration frosting, painless treatment experience

ALEX 755nm For white skin (fine, golden hair removal)

SPEED 810nm

For yellow neutral skin
(brown hair removal)