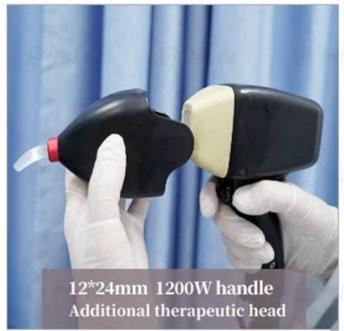

# 12\*24mm or 12\*36mm handle

Suitable for any unwanted hair on areas like face,arms,armpits,chest,back,bikini,legs...

- >>> Big spot size 12\*20mm, 12\*35mm for option
- >>> Laser technology, big power 10bar 1200W, 12 bar 1800W
- >>> 300g handle, light weight, free quick slide treatment

>>> New nose hair treatment head, applicable to small part treatment >>> 1 minute refrigeration frosting, painless treatment experience

ALEX 755nm For white skin (fine, golden hair removal)

SPEED 810nm

For yellow neutral skin
(brown hair removal)