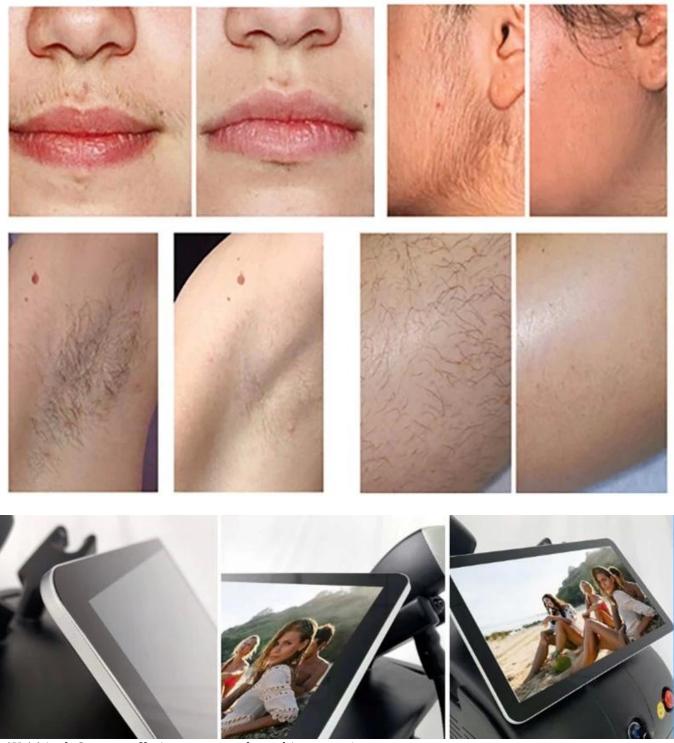

### **Treatment Effect**

### This is the clinical result of hair removal It takes 3--5 times to realze permanently hair remoavl

- \* 4K 14 inch Screen, offering super cool touching experience.
- \* OEM serivce is accepted. adjusting parameter is ok.
- \* Add your logo and language for free