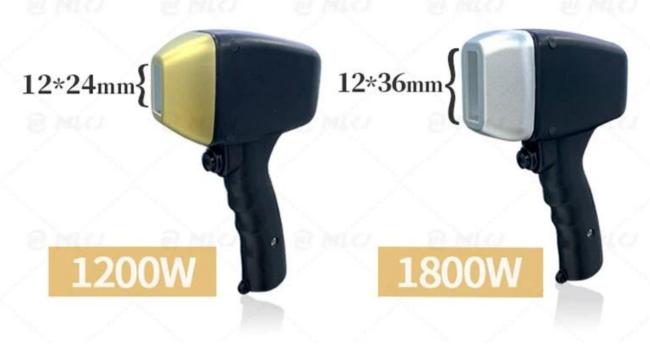

# 12\*24mm or 12\*36mm handle

Suitable for any unwanted hair on areas like face,arms,armpits,chest,back,bikini,legs...

- >>> Big spot size 12\*20mm, 12\*35mm for option
- >>> Laser technology, big power 10bar 1200W, 12 bar 1800W
- >>> 300g handle, light weight, free quick slide treatment

>>> New nose hair treatment head, applicable to small part treatment >>> 1 minute refrigeration frosting, painless treatment experience

ALEX 755nm For white skin (fine, golden hair removal)

SPEED 810nm

For yellow neutral skin
(brown hair removal)