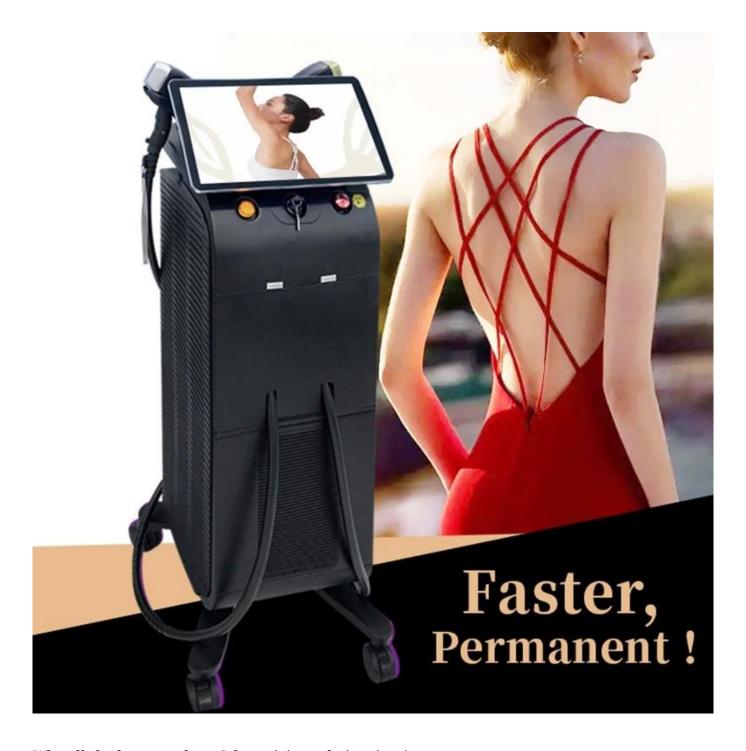

#### Why all the beauty salons & beauticians choice titanium

- 1. Professional. we have more than 15 years experiences in the High-end beauty machine area.
- 2. Safety. no side effect on skin and sweat glands, no scar.
- 3. Fast cooling, which achieve painless hair removal.
- 4. Popular. Triple wavelength: 755nm + 808nm + 1064nm, suitable for all the skin types, black skin fine hair all can be easily removed.
- 5. High energy. Lager spot size, 50 million shots, effectively destroy hair follicles, permanent hair removal.