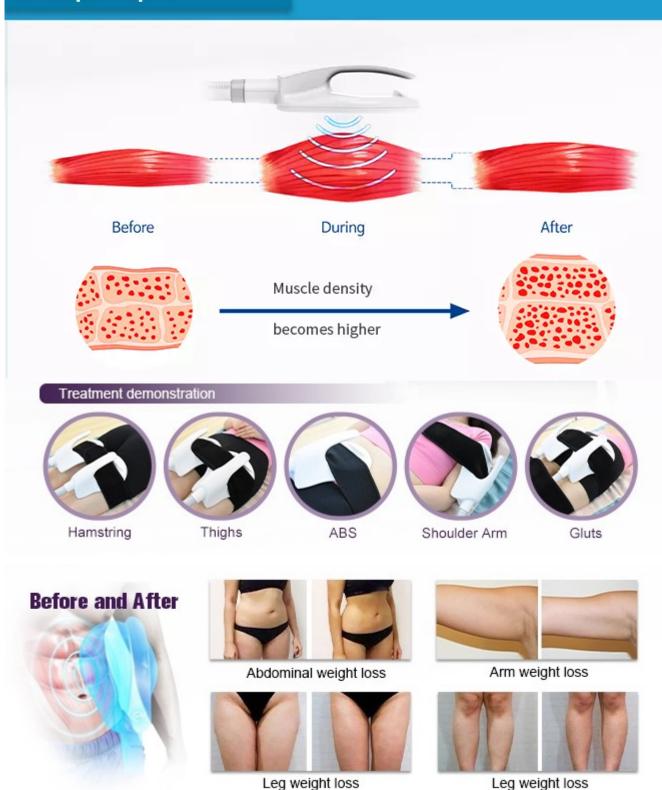

#### **Muscle Building**

The Intensive supramaximal contractions stimulate the react of the muscles. The energy reconstructs internal structure, causing the regrowth of muscle cells, the creation of protein, and muscle fiber chains. This procedure leads the results in higher density and muscle volume.

#### **Fat Removal**

The muscle-building improve the epinephrine release, which brings an obvious effect that leads to supramaximal lipolysis in fat cells.

Circulation of lymphatic improvement

The electromagnetic waves stimulate the hemoglobin, increases blood flow, lymphatic circulation. The procedure increases that dead fat cells are eliminated naturally. COMPETITIVENESS

# **BUILD MUSCLE**

The muscle contracts 30000 times withhigh frequency and intensity, so asto train and increase muscledensity and volume

#### The ultimate

contraction of muscle needsa large amount of energy supply, so thefat cells beside the muscle are alsoconsumed,leading to naturalapoptosis and effectivereduction of fatthickness