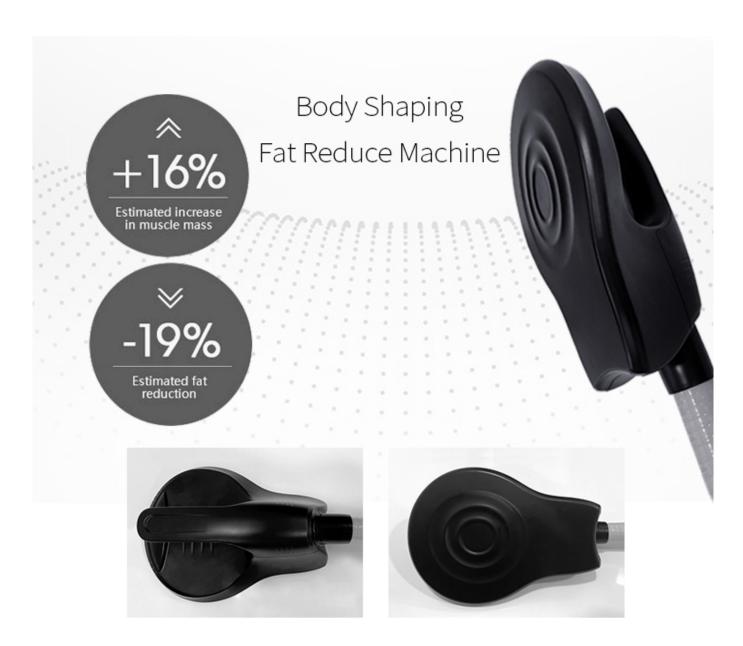

#### **Muscle Building**

The Intensive supramaximal contractions stimulate the react of the muscles. The energy reconstructs internal structure, causing the regrowth of muscle cells, the creation of protein, and muscle fiber chains. This procedure leads the results in higher density and muscle volume.

#### **Fat Removal**

The muscle-building improve the epinephrine release, which brings an obvious effect that leads to supramaximal lipolysis in fat cells.

Circulation of lymphatic improvement

The electromagnetic waves stimulate the hemoglobin, increases blood flow, lymphatic circulation. The procedure increases that dead fat cells are eliminated naturally. COMPETITIVENESS

# **BUILD MUSCLE**

The muscle contracts 30000 times withhigh frequency and intensity, so asto train and increase muscledensity and volume

#### The ultimate

contraction of muscle needsa large amount of energy supply, so thefat cells beside the muscle are alsoconsumed,leading to naturalapoptosis and effectivereduction of fatthickness