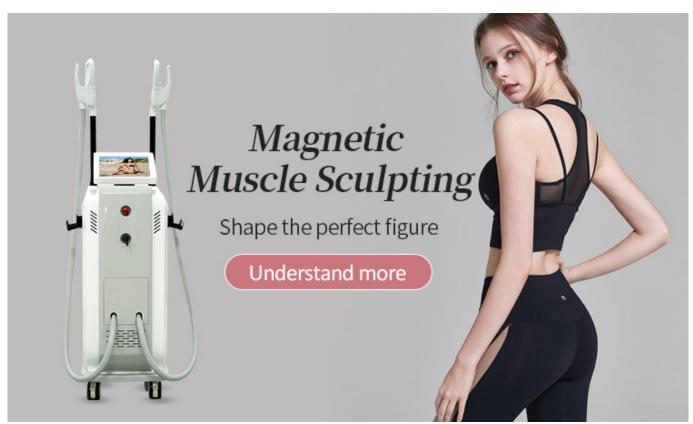

**Product Description** 

#### How does this machine work?

It adopts high intensity pulsed electromagnetic to build muscle and tones for the abdomen, arms, legs, and buttocks.

# Muscle Sculpt

Exercising the abdominal muscles, shaping the vest line / exercising the hip muscles, creating the peach hips / exercising the abdominal oblique muscles, and shaping the mermaid line.