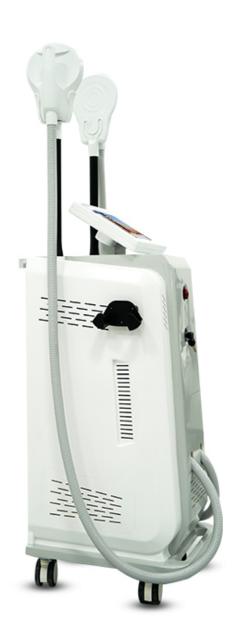

**Product Description** 

#### How does this machine work?

It adopts high intensity pulsed electromagnetic to build muscle and tones for the abdomen, arms, legs, and buttocks.