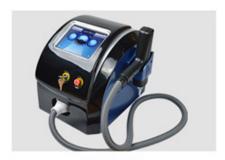

### Features picosencond laser

- >>No injury to skin and hair follicle; no risk of scarring.
- >>Instantaneous blasting high laser technology, international standard of production, technical test strictly.
- >>Imported stone Q-switch cassette mechanism, the entire solid laser, without replacing Q-switch.
- >>Painless treatment, little side-effect.

## specification

Multiple choice

fixed 1064nm &532nm, adjustable 1064nm&532nm(adjust 1-7 mm)for tattoo removal, nevus removal etc.

- Multifunction 1320nm for skin rejuvenation
- Indicator light

Dot position is the indicator light position dot more accurate

### Adjustable 1064nm/532nm, fixed 1064nm/532nm/1320nm/755nm.

## Professional Screen, Easy operation

8.4 inch true color big touch screen, super cool touch experience 6 language for your choice, special language can be added OEM service are accepted, such as machine colors style