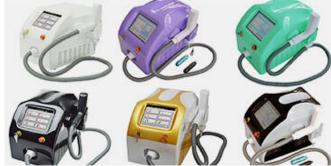

## specification

Multiple choice

fixed 1064nm &532nm, adjustable 1064nm&532nm(adjust 1-7 mm)for tattoo removal, nevus removal etc.

- Multifunction 1320nm for skin rejuvenation
- Indicator light

Dot position is the indicator light position dot more accurate

### Adjustable 1064nm/532nm, fixed 1064nm/532nm/1320nm/755nm.

**Size Information** 

| APPLICATION    | 1)Tattoo removal 2)Eyebrow embroidery removal 3)Eyeline removal 4)Freckles removal 5)Skin rejuvenation 6)Lipline removal 7)Pigment treatment 8)Whitening |
|----------------|----------------------------------------------------------------------------------------------------------------------------------------------------------|
| wavelength     | 1064nm&532nm&755 nm &1320nm<br>&1064nm(Adjustable )&532nm(Adjustable )                                                                                   |
| Pulse energy   | 1-1500MJ/CM                                                                                                                                              |
| Width of Pulse | 0-10ns                                                                                                                                                   |
| Frequency      | 1-10HZ                                                                                                                                                   |
| Light spot     | 1-7mm                                                                                                                                                    |
| Power supply:  | 220V, 6A or 110V, 12A                                                                                                                                    |
| color          | Blue and black color                                                                                                                                     |
| Packing method | Aluminum Packing                                                                                                                                         |
| N.W            | 20kg                                                                                                                                                     |
| G.W            | 30kg                                                                                                                                                     |
| Machine        | 35cm*45cm*35cm(L*W*H)                                                                                                                                    |
| Aluminum box   | 46*49*60cm(L*W*H)                                                                                                                                        |