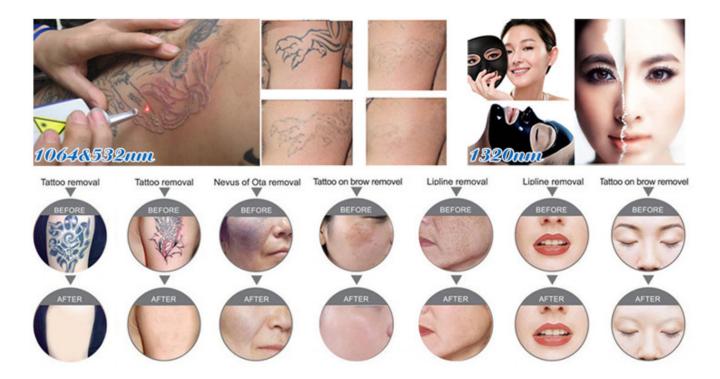

# Working **Principle**

- \* Fixed 1064/532nm used for tattoo removal, lipline removal, eyebrow removal, Nevus of Ota removal, fungus of nail removal.
- \* Fixed 1320nm used for skin whitening, pore shrink, skin lifting.
- \* Fixed 755nm used for skin whitening, remove yellow skin,chloasma, age pigment
- \* Adjustable 1064/532nm used for big area quick treatment, spot size 1-7mm adjustable.

**Size Information** 

| APPLICATION    | 1)Tattoo removal 2)Eyebrow embroidery removal 3)Eyeline removal 4)Freckles removal 5)Skin rejuvenation 6)Lipline removal 7)Pigment treatment 8)Whitening |
|----------------|----------------------------------------------------------------------------------------------------------------------------------------------------------|
| wavelength     | 1064nm&532nm&755 nm &1320nm<br>&1064nm(Adjustable )&532nm(Adjustable )                                                                                   |
| Pulse energy   | 1-1500MJ/CM                                                                                                                                              |
| Width of Pulse | 0-10ns                                                                                                                                                   |
| Frequency      | 1-10HZ                                                                                                                                                   |
| Light spot     | 1-7mm                                                                                                                                                    |
| Power supply:  | 220V, 6A or 110V, 12A                                                                                                                                    |
| color          | Blue and black color                                                                                                                                     |
| Packing method | Aluminum Packing                                                                                                                                         |
| N.W            | 20kg                                                                                                                                                     |
| G.W            | 30kg                                                                                                                                                     |
| Machine        | 35cm*45cm*35cm(L*W*H)                                                                                                                                    |
| Aluminum box   | 46*49*60cm(L*W*H)                                                                                                                                        |