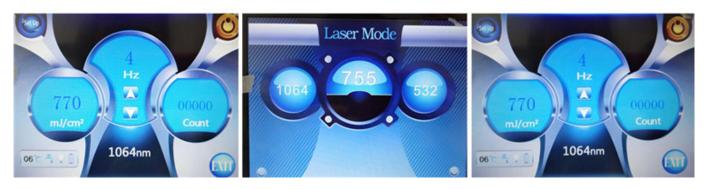

## specification

Multiple choice

fixed 1064nm &532nm, adjustable 1064nm&532nm(adjust 1-7 mm)for tattoo removal, nevus removal etc.

- Multifunction 1320nm for skin rejuvenation
- Indicator light

Dot position is the indicator light position dot more accurate

### Adjustable 1064nm/532nm, fixed 1064nm/532nm/1320nm/755nm.

## Professional Screen, Easy operation

8.4 inch true color big touch screen, super cool touch experience 6 language for your choice, special language can be added OEM service are accepted, such as machine colors style