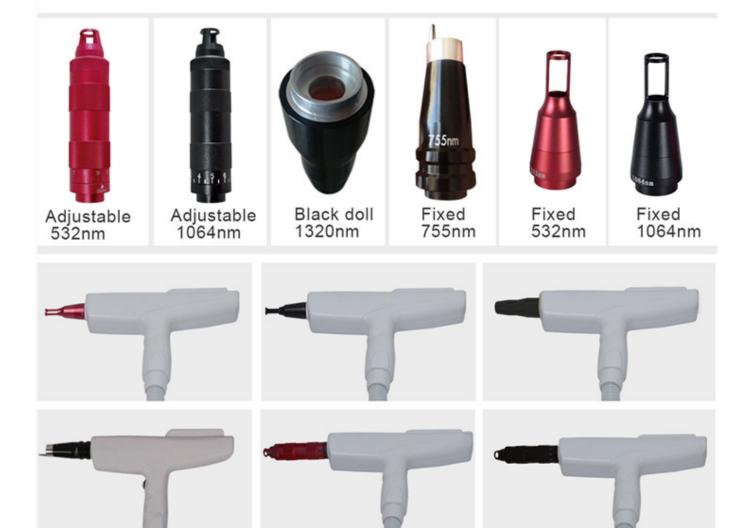

## specification

Multiple choice

fixed 1064nm &532nm, adjustable 1064nm&532nm(adjust 1-7 mm)for tattoo removal, nevus removal etc.

- Multifunction 1320nm for skin rejuvenation
- Indicator light

Dot position is the indicator light position dot more accurate

Six heads adjust spot size from 1mm to 7mm.

### Adjustable 1064nm/532nm, fixed 1064nm/532nm/1320nm/755nm.

# Working **Principle**

- \* Fixed 1064/532nm used for tattoo removal, lipline removal, eyebrow removal, Nevus of Ota removal, fungus of nail removal.
- \* Fixed 1320nm used for skin whitening, pore shrink, skin lifting.
- \* Fixed 755nm used for skin whitening, remove yellow skin,chloasma, age pigment
- \* Adjustable 1064/532nm used for big area quick treatment, spot size 1-7mm adjustable.