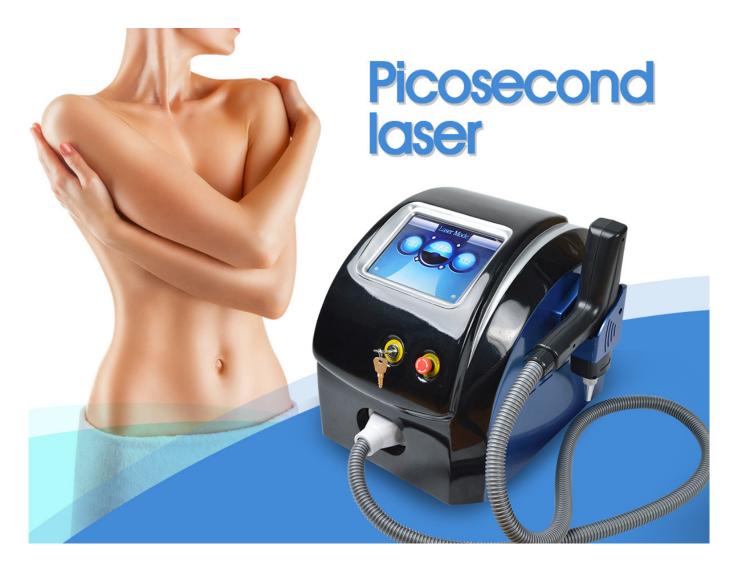

### Features picosencond laser

- >>No injury to skin and hair follicle; no risk of scarring.
- >>Instantaneous blasting high laser technology, international standard of production, technical test strictly.
- >>Imported stone Q-switch cassette mechanism, the entire solid laser, without replacing Q-switch.
- >>Painless treatment, little side-effect.

## Professional Screen, Easy operation

8.4 inch true color big touch screen, super cool touch experience 6 language for your choice, special language can be added OEM service are accepted, such as machine colors style