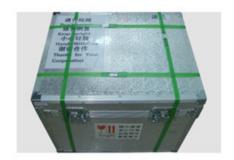

**Size Information** 

| APPLICATION    | 1)Tattoo removal 2)Eyebrow embroidery removal 3)Eyeline removal 4)Freckles removal 5)Skin rejuvenation 6)Lipline removal 7)Pigment treatment 8)Whitening |
|----------------|----------------------------------------------------------------------------------------------------------------------------------------------------------|
| wavelength     | 1064nm&532nm&755 nm &1320nm<br>&1064nm(Adjustable )&532nm(Adjustable )                                                                                   |
| Pulse energy   | 1-1500MJ/CM                                                                                                                                              |
| Width of Pulse | 0-10ns                                                                                                                                                   |
| Frequency      | 1-10HZ                                                                                                                                                   |
| Light spot     | 1-7mm                                                                                                                                                    |
| Power supply:  | 220V, 6A or 110V, 12A                                                                                                                                    |
| color          | Blue and black color                                                                                                                                     |
| Packing method | Aluminum Packing                                                                                                                                         |
| N.W            | 20kg                                                                                                                                                     |
| G.W            | 30kg                                                                                                                                                     |
| Machine        | 35cm*45cm*35cm(L*W*H)                                                                                                                                    |
| Aluminum box   | 46*49*60cm(L*W*H)                                                                                                                                        |

Plastic foam:6cm

strong and beautiful aluminum alloy case

N.W 20KG

**G.W 30KG** 