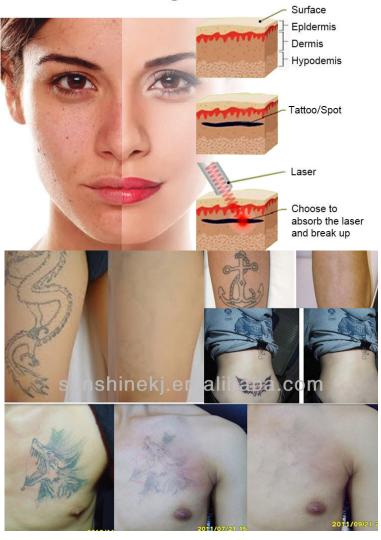

# Working **Principle**

- \* Fixed 1064/532nm used for tattoo removal, lipline removal, eyebrow removal, Nevus of Ota removal, fungus of nail removal.
- \* Fixed 1320nm used for skin whitening, pore shrink, skin lifting.
- \* Fixed 755nm used for skin whitening, remove yellow skin,chloasma, age pigment
- \* Adjustable 1064/532nm used for big area quick treatment, spot size 1-7mm adjustable.

**Size Information** 

| APPLICATION    | 1)Tattoo removal 2)Eyebrow embroidery removal 3)Eyeline removal 4)Freckles removal 5)Skin rejuvenation 6)Lipline removal 7)Pigment treatment 8)Whitening |
|----------------|----------------------------------------------------------------------------------------------------------------------------------------------------------|
| wavelength     | 1064nm&532nm&755 nm &1320nm<br>&1064nm(Adjustable )&532nm(Adjustable )                                                                                   |
| Pulse energy   | 1-1500MJ/CM                                                                                                                                              |
| Width of Pulse | 0-10ns                                                                                                                                                   |
| Frequency      | 1-10HZ                                                                                                                                                   |
| Light spot     | 1-7mm                                                                                                                                                    |
| Power supply:  | 220V, 6A or 110V, 12A                                                                                                                                    |
| color          | Blue and black color                                                                                                                                     |
| Packing method | Aluminum Packing                                                                                                                                         |
| N.W            | 20kg                                                                                                                                                     |
| G.W            | 30kg                                                                                                                                                     |
| Machine        | 35cm*45cm*35cm(L*W*H)                                                                                                                                    |
| Aluminum box   | 46*49*60cm(L*W*H)                                                                                                                                        |