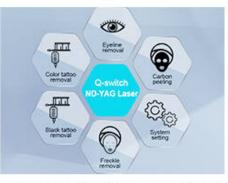

# Working **Principle**

- \* Fixed 1064/532nm used for tattoo removal, lipline removal, eyebrow removal, Nevus of Ota removal, fungus of nail removal.
- \* Fixed 1320nm used for skin whitening, pore shrink, skin lifting.
- \* Fixed 755nm used for skin whitening, remove yellow skin,chloasma, age pigment
- \* Adjustable 1064/532nm used for big area quick treatment, spot size 1-7mm adjustable.

**Size Information** 

| APPLICATION    | 1)Tattoo removal 2)Eyebrow embroidery removal 3)Eyeline removal 4)Freckles removal 5)Skin rejuvenation 6)Lipline removal 7)Pigment treatment 8)Whitening |
|----------------|----------------------------------------------------------------------------------------------------------------------------------------------------------|
| wavelength     | 1064nm&532nm&755 nm &1320nm<br>&1064nm(Adjustable )&532nm(Adjustable )                                                                                   |
| Pulse energy   | 1-1500MJ/CM                                                                                                                                              |
| Width of Pulse | 0-10ns                                                                                                                                                   |
| Frequency      | 1-10HZ                                                                                                                                                   |
| Light spot     | 1-7mm                                                                                                                                                    |
| Power supply:  | 220V, 6A or 110V, 12A                                                                                                                                    |
| color          | Blue and black color                                                                                                                                     |
| Packing method | Aluminum Packing                                                                                                                                         |
| N.W            | 20kg                                                                                                                                                     |
| G.W            | 30kg                                                                                                                                                     |
| Machine        | 35cm*45cm*35cm(L*W*H)                                                                                                                                    |
| Aluminum box   | 46*49*60cm(L*W*H)                                                                                                                                        |