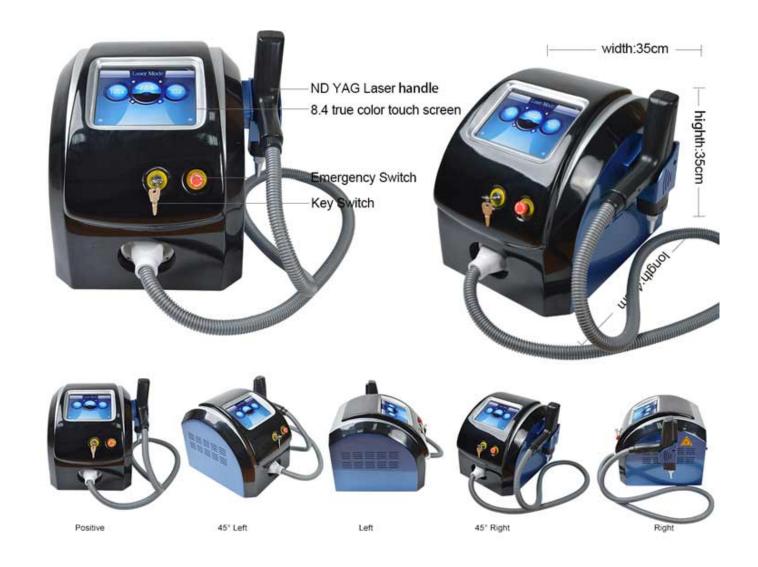

## Professional Screen, Easy operation

8.4 inch true color big touch screen, super cool touch experience 6 language for your choice, special language can be added OEM service are accepted, such as machine colors style

**Size Information** 

| APPLICATION    | 1)Tattoo removal 2)Eyebrow embroidery removal 3)Eyeline removal 4)Freckles removal 5)Skin rejuvenation 6)Lipline removal 7)Pigment treatment 8)Whitening |
|----------------|----------------------------------------------------------------------------------------------------------------------------------------------------------|
| wavelength     | 1064nm&532nm&755 nm &1320nm<br>&1064nm(Adjustable )&532nm(Adjustable )                                                                                   |
| Pulse energy   | 1-1500MJ/CM                                                                                                                                              |
| Width of Pulse | 0-10ns                                                                                                                                                   |
| Frequency      | 1-10HZ                                                                                                                                                   |
| Light spot     | 1-7mm                                                                                                                                                    |
| Power supply:  | 220V, 6A or 110V, 12A                                                                                                                                    |
| color          | Blue and black color                                                                                                                                     |
| Packing method | Aluminum Packing                                                                                                                                         |
| N.W            | 20kg                                                                                                                                                     |
| G.W            | 30kg                                                                                                                                                     |
| Machine        | 35cm*45cm*35cm(L*W*H)                                                                                                                                    |
| Aluminum box   | 46*49*60cm(L*W*H)                                                                                                                                        |