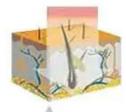

755nm for white skin (fine/ golden hair) hair removal.

808nm for yellow (natural) skin hair removal.

1064nm for black skin (black hair) hair removal.

Before and After ice platinum diode laser hair removal machine