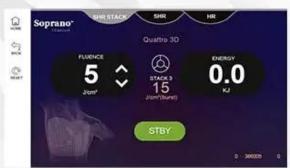

### System Function

Easy to operate

Stable operation

- 4k high definition screen system
- Different parts can be selected
- 6 skin typeAny language could be added
- Logo could be added for free14.0 inch touch screen

#### The screen of Alma soprano titanium

- ---14 inch big screen, quick touch, easy operate
- ----Male & femal, 6 body parts, 6 skin types
- ---- 6 language options, your native language can be added