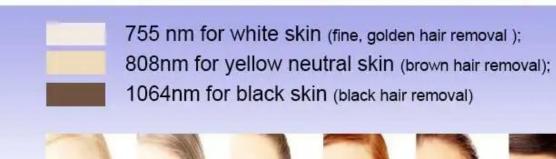

755nm for white skin (fine/ golden hair) hair removal.

808nm for yellow (natural) skin hair removal.

1064nm for black skin (black hair) hair removal.

Before and After ice platinum diode laser hair removal machine