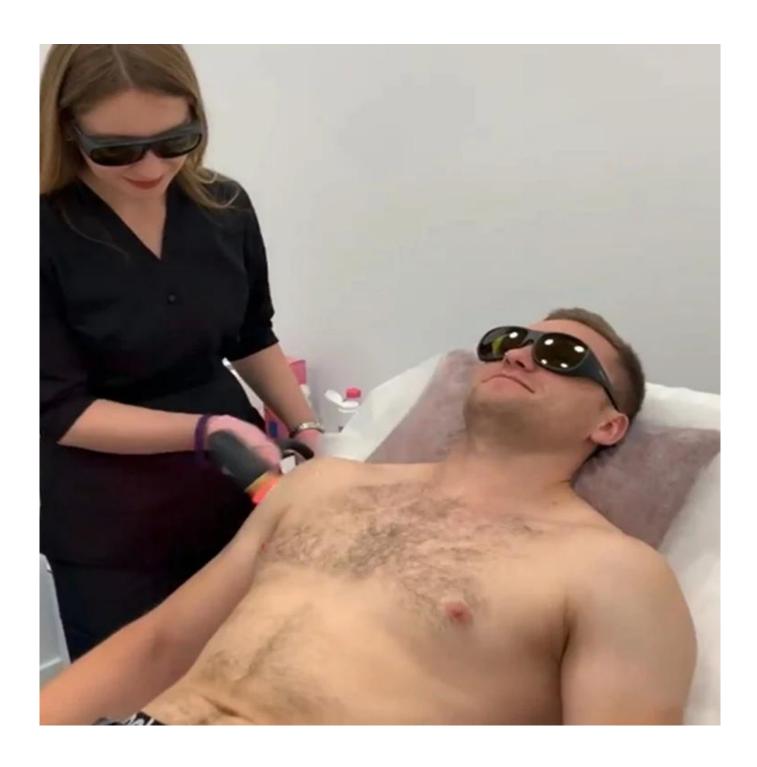

# Scope of application

Suitable for any unwanted hair on areas like face, arms, armpits, chest, back, bikini, legs...

Screen system display