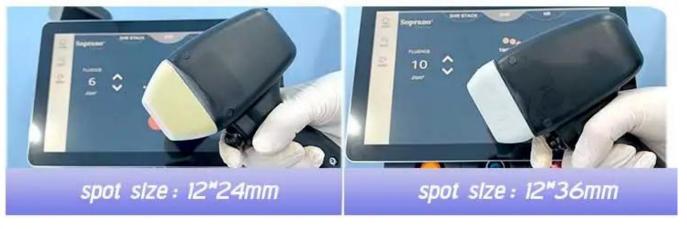

shots 20-40 million shots

Energy 10~150 j/cm2, adjustable

Frequency 1-10HZ

Cooling Compressor+air+water

Power 3500W

Spot size 12\*24mm or 12\*36mm for choose

Voltage 110V/ 60HZ or 220V/50HZ for choose

Net Weight 95Kg

### Handle display

① Optional 12\*24mm/12\*36mm light spot size.

Different spot size meet different body parts hair removal needs.

- 210bars 1200w / 15bars 1800w. 10million—40million shots.

  Effective for permanent hair removal
- 3 755nm and 808nm and 1064nm, suits for all skin and hair types.