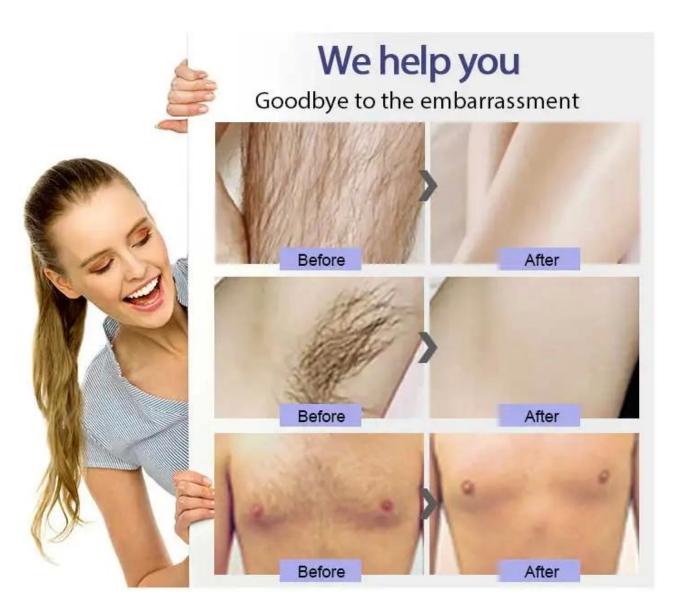

755nm for white skin (fine/ golden hair) hair removal.

808nm for yellow (natural) skin hair removal.

1064nm for black skin (black hair) hair removal.

Before and After ice platinum diode laser hair removal machine

### working principle

Triple wavelength laser spots work together

Before and after effect comparison

# Scope of application

Suitable for any unwanted hair on areas like face, arms, armpits, chest, back, bikini, legs...

Screen system display