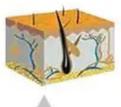

755nm for white skin (fine/ golden hair) hair removal.

808nm for yellow (natural) skin hair removal.

1064nm for black skin (black hair) hair removal.

Before and After ice platinum diode laser hair removal machine