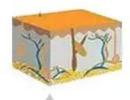

755nm for white skin (fine/ golden hair) hair removal.

808nm for yellow (natural) skin hair removal.

1064nm for black skin (black hair) hair removal.

Before and After ice platinum diode laser hair removal machine