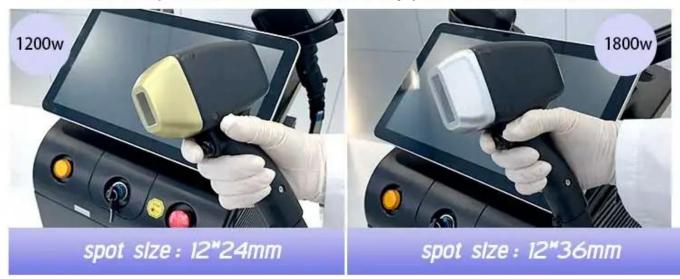

### Handle display

① Optional 12\*24mm/12\*36mm light spot size.

Different spot size meet different body parts hair removal needs.

- 210bars 1200w / 15bars 1800w. 10million—40million shots.

  Effective for permanent hair removal
- 3 755nm and 808nm and 1064nm, suits for all skin and hair types.