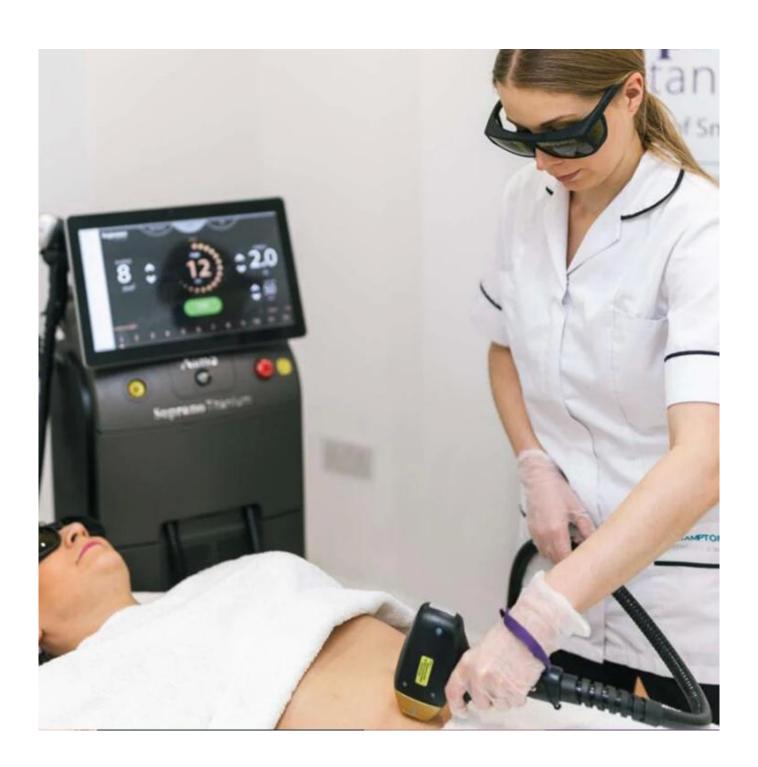

### System Function

Easy to operate

Stable operation

- 4k high definition screen system
- Different parts can be selected
- 6 skin typeAny language could be added
- Logo could be added for free14.0 inch touch screen

#### The screen of Alma soprano titanium

- ---14 inch big screen, quick touch, easy operate
- ----Male & femal, 6 body parts, 6 skin types
- ---- 6 language options, your native language can be added