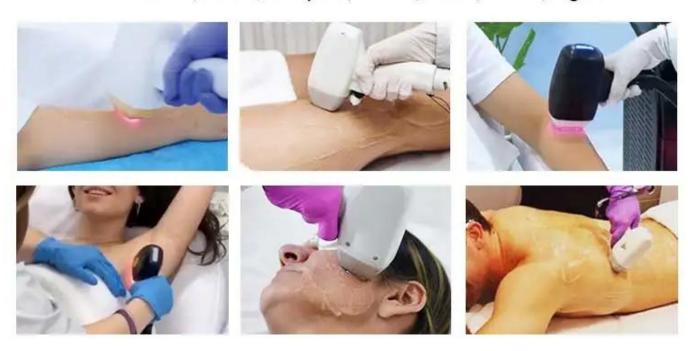

# Scope of application

Suitable for any unwanted hair on areas like face, arms, armpits, chest, back, bikini, legs...

Screen system display