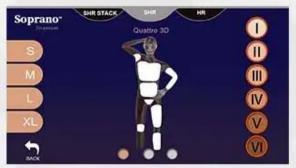

### System Function

Easy to operate

Stable operation

- 4k high definition screen system
- Different parts can be selected
- 6 skin typeAny language could be added
- Logo could be added for free14.0 inch touch screen

#### The screen of Alma soprano titanium

- ---14 inch big screen, quick touch, easy operate
- ----Male & femal, 6 body parts, 6 skin types
- ---- 6 language options, your native language can be added