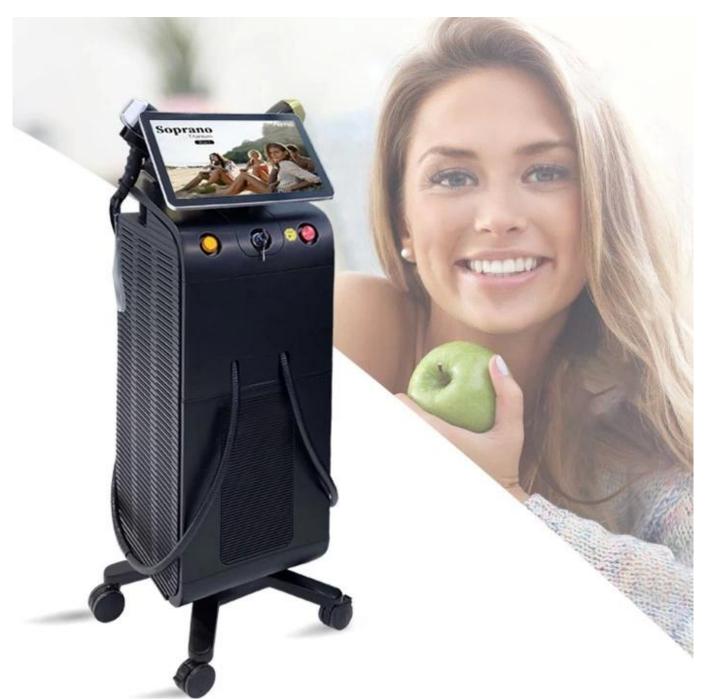

Machine for fast and permanent hair removal . Painless!!

**Product Paramenters** 

Model 808V19

Laser Type 808nm diode laser or 755/808/1064nm 3 waves combined

Display 14 inch 4K touchable screen

Wavelength 755/808/1064