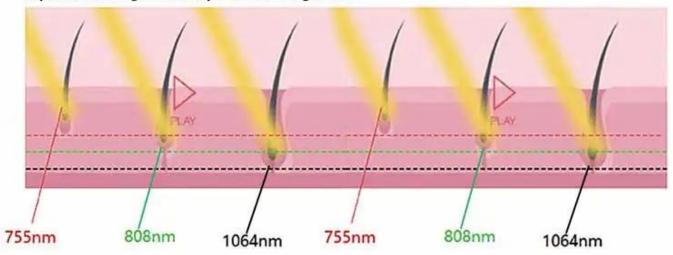

## **Cooling effect**

The handle has a cooling effect that improve treatment comfort.

The lowest handle temperature can reach -27°C

Waves laser combines 755nm 808nm 1064nm, suits for all skin and hair types treatment.

755nm for white skin (fine/ golden hair) hair removal.

808nm for yellow (natural) skin hair removal.

1064nm for black skin (black hair) hair removal.

Before and After ice platinum diode laser hair removal machine