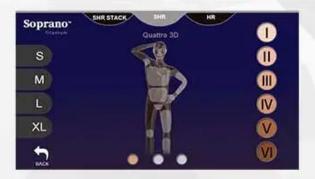

### System Function

Easy to operate

Stable operation

- 4k high definition screen system
- Different parts can be selected
- 6 skin typeAny language could be added
- Logo could be added for free14.0 inch touch screen

#### The screen of Alma soprano titanium

- ---14 inch big screen, quick touch, easy operate
- ----Male & femal, 6 body parts, 6 skin types
- ---- 6 language options, your native language can be added