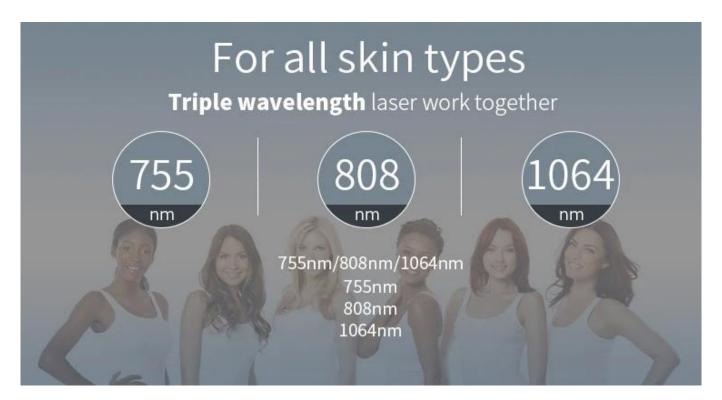

Machine for fast and permanent hair removal . Painless!!

**Product Paramenters** 

Model 808V19

Laser Type 808nm diode laser or 755/808/1064nm 3 waves combined

Display 14 inch 4K touchable screen

Wavelength 755/808/1064

## **Cooling effect**

The handle has a cooling effect that improve treatment comfort.

The lowest handle temperature can reach -27°C

Waves laser combines 755nm 808nm 1064nm, suits for all skin and hair types treatment.