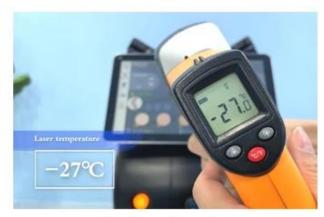

## **Cooling effect**

The handle has a cooling effect that improve treatment comfort.

The lowest handle temperature can reach -27°C

Waves laser combines 755nm 808nm 1064nm, suits for all skin and hair types treatment.