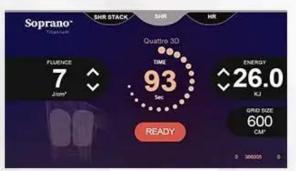

### System Function

Easy to operate

Stable operation

- 4k high definition screen system
- Different parts can be selected
- 6 skin typeAny language could be added
- Logo could be added for free14.0 inch touch screen

#### The screen of Alma soprano titanium

- ---14 inch big screen, quick touch, easy operate
- ----Male & femal, 6 body parts, 6 skin types
- ---- 6 language options, your native language can be added