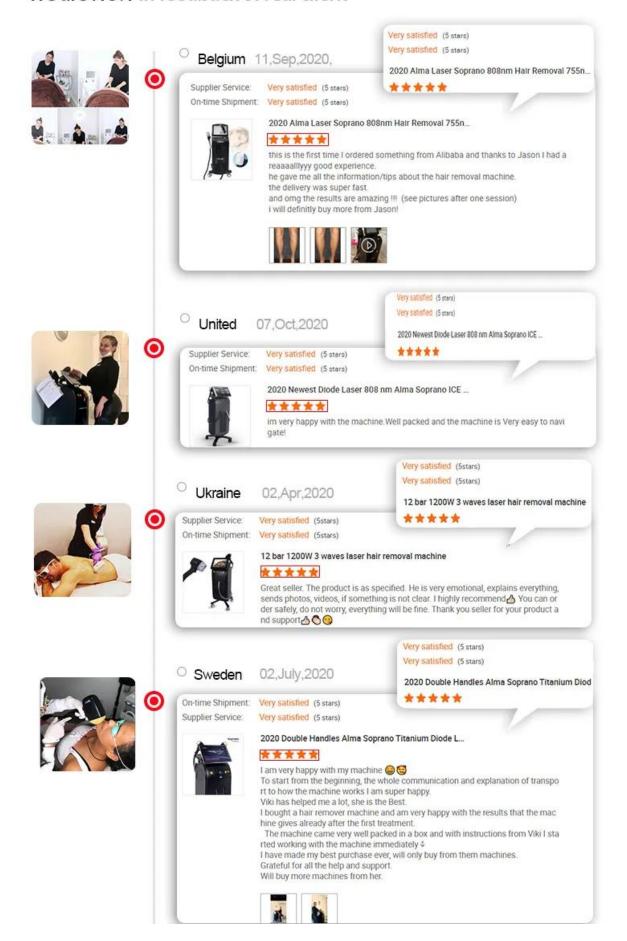

laser combines 755nm 808nm 1064nm, suits for all skin and hair types treatment.

755nm for white skin (fine/ golden hair) hair removal. 808nm for yellow (natural) skin hair removal. 1064nm for black skin (black hair) hair removal.







**Products Description** 

ice platinum diode laser hair removal machine price laser Laser wavelength/type

755/808/1064

3000W; Power

0-150J/cm2 (adjustable) Laser energy output

Laser pulse width 10-800ms(adjustable);

Pulse output frequency 1-10Hz;

Spot size 12\*35mm²/12\*20mm² option

Operative LCD Interface 10.4TFT True Color LCD touch screen

Cooling system Water+air+TEC condenser
Laser bar: 10 or 12 or 16 PCS bar option

Package size: 115\*59\*61cm



## **Treatment Comparison**



## **Customer Feedback**

We are NO.1 in feedback of real client





# 14 Years Laser Beauty Decvice Manuafactor

- High Feedback Top10 Supplier
- •OEM & ODM SERVICE









### Professional OEM ,ODM service for Ice laser machine:

- A) Print any color you want for your machine, make it be you and your client favourite.
- B) Print your logo on the machine shell and add it into system as welcome interface . Make it exclusive in the world .
- C) Add any language into machine system, according you and your client require.
- D) Add the Remote Rental System into machine to do lease business.
- E) Design exclusive machine shell for you, form your own brand in market.
- F) Design new interface and system of machine , make it most convenient to you and your clients.
- G) Develop newest technology to satisfy you and your client demand.

#### **Certifications**