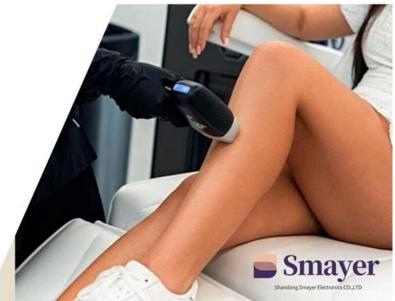

### Diode laser hair removal machine

- \* No pigmentation. Suitable for any kind of skin;
- \* Suitable for any kind of skin;
- \* Safe and Fast.
- \* International Hair Removal Golden Standard;
- \* The optimal laser wavelength;

\* Long laser pulse width(10ms to 800ms);

The handle weighs only 350g! 12\*20mm, 12\*38mm face & body hair removal solution!

## One minute cooling -21°C

Three Waves laser combines 755nm 808nm 1064nm, suits for all skin and hair types treatment.

755nm for white skin (fine/ golden hair) hair removal. 808nm for yellow (natural) skin hair removal. 1064nm for black skin (black hair) hair removal.