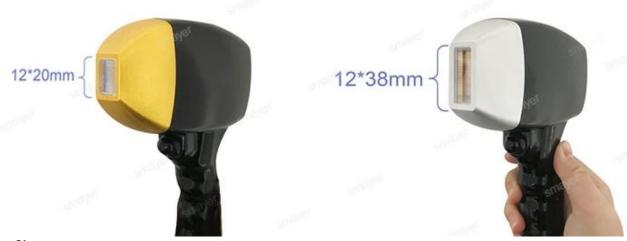

\* Long laser pulse width(10ms to 800ms);

The handle weighs only 350g! 12\*20mm, 12\*38mm face & body hair removal solution!

## 12\*20mm or 12\*38 / 450g

One minute} Fast and painless hair removal

One minute} cooling -21°C

Pulse output frequency 1-10Hz;

Spot size 12\*35mm²/12\*20mm² option

Operative LCD Interface 10.4TFT True Color LCD touch screen

Cooling system Water+air+TEC condenser
Laser bar: 10 or 12 or 16 PCS bar option