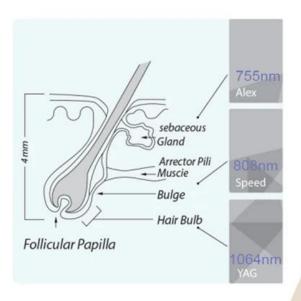

## One minute cooling -21°C

Three Waves laser combines 755nm 808nm 1064nm, suits for all skin and hair types treatment.

755nm for white skin (fine/ golden hair) hair removal. 808nm for yellow (natural) skin hair removal. 1064nm for black skin (black hair) hair removal.