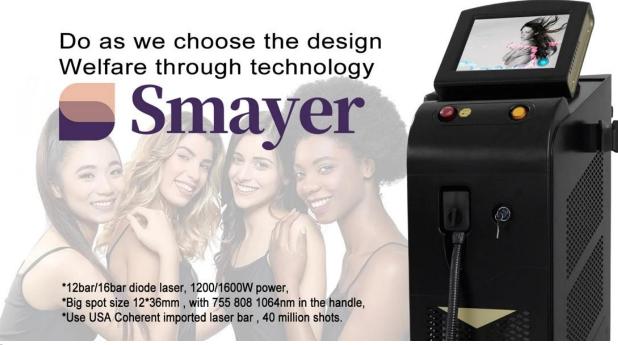

### **Advantages**

- 1.3 waves diode laser 1064nm+808nm+755nm, 3 in 1 all skin type can be used High power: NEW 1000W/ 1200W /1600W handle for options
- 2.Big spot size 12\*20mm, 12\*35mmface & body hair removal solution!
- 3.Cooling system: Unique Dual- TEC cooling system, most effective to ensure machine work all day, 24hr no down time.
- 4.Long life: double life support guarantee

### Diode laser hair removal machine

- \* No pigmentation. Suitable for any kind of skin;
- \* Suitable for any kind of skin;
- \* Safe and Fast.
- \* International Hair Removal Golden Standard;
- \* The optimal laser wavelength;

\* Long laser pulse width(10ms to 800ms);

The handle weighs only 350g! 12\*20mm, 12\*38mm face & body hair removal solution!

## 12\*20mm or 12\*38 / 450g

One minute} Fast and painless hair removal

One minute} cooling -21°C