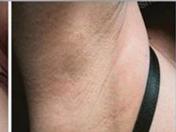

;

The handle weighs only 350g! 12\*20mm, 12\*38mm face & body hair removal solution!



## 12\*20mm or 12\*38 / 450g

One minute} Fast and painless hair removal

One minute} cooling -21°C



### **Cooling system:**

Unique Dual- TEC cooling system, most effective to ensure machine work all day, 24hr no down time.



## ICE Plus

ICE Plus is an advanced technology that continuously cools skin and facilitates range-controlled temperature throughout the entire treatment.

The ICE Plus cold sapphire tip minimizes epidermal risks while maintaining heat within the dermis where hair follicles are treated.

Temperature remains controlled and constant which contributes to the diode's efficiency.

Patients can now enjoy a completely pain-free, cool and comfortable

## One minute cooling -21°C







Three Waves laser combines 755nm 808nm 1064nm, suits for all skin and hair types treatment.

755nm for white skin (fine/ golden hair) hair removal. 808nm for yellow (natural) skin hair removal. 1064nm for black skin (black hair) hair removal.







**Products Description** 

ice platinum diode laser hair removal machine price laser Laser wavelength/type

755/808/1064

3000W; Power

0-150J/cm2 (adjustable) Laser energy output

Laser pulse width 10-800ms(adjustable);

Pulse output frequency 1-10Hz;

Spot size 12\*35mm²/12\*20mm² option

Operative LCD Interface 10.4TFT True Color LCD touch screen

Cooling system Water+air+TEC condenser
Laser bar: 10 or 12 or 16 PCS bar option

Package size: 115\*59\*61cm



## **Treatment Comparison**



## **Customer Feedback**

We are NO.1 in feedback of