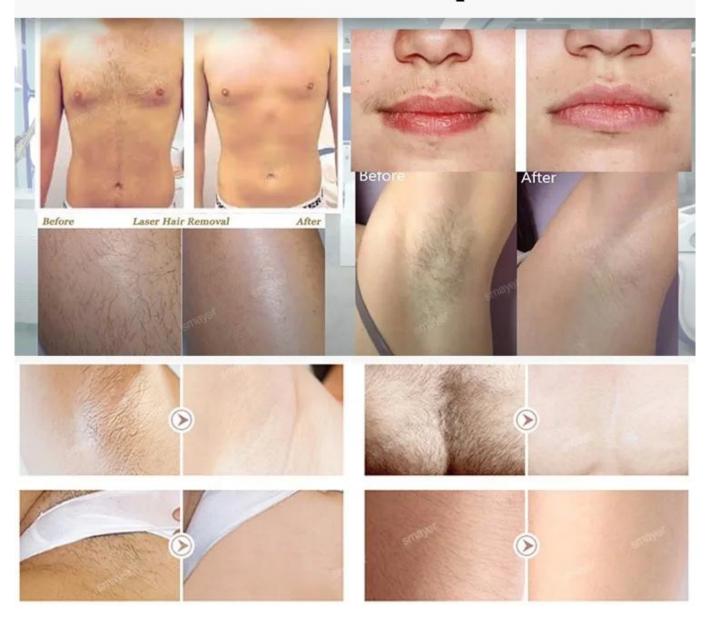

ool and comfortable

## One minute cooling -21°C







Three Waves laser combines 755nm 808nm 1064nm, suits for all skin and hair types treatment.

755nm for white skin (fine/ golden hair) hair removal. 808nm for yellow (natural) skin hair removal. 1064nm for black skin (black hair) hair removal.







**Products Description** 

ice platinum diode laser hair removal machine price laser Laser wavelength/type

755/808/1064

3000W; Power

0-150J/cm2 (adjustable) Laser energy output

Laser pulse width 10-800ms(adjustable);

Pulse output frequency 1-10Hz;

Spot size 12\*35mm²/12\*20mm² option

Operative LCD Interface 10.4TFT True Color LCD touch screen

Cooling system Water+air+TEC condenser
Laser bar: 10 or 12 or 16 PCS bar option

Package size: 115\*59\*61cm



## **Treatment Comparison**



## **Customer Feedback**

We are NO.1 in feedback of real client





# 14 Years Laser Beauty Decvice Manuafactor

- High Feedback Top10 Supplier
- •OEM & ODM SERVICE









### Professional OEM ,ODM service for Ice laser machine:

- A) Print any color you want for your machine, make it be you and your client favourite.
- B) Print your logo on the machine shell and add it into system as welcome interface . Make it exclusive in the world .
- C) Add any language into machine system, according you and your client require.
- D) Add the Remote Rental System into machine to do lease business.
- E) Design exclusive machine shell for you, form your own brand in market.
- F) Design new interface and system of machine , make it most convenient to you and your clients.
- G) Develop newest technol