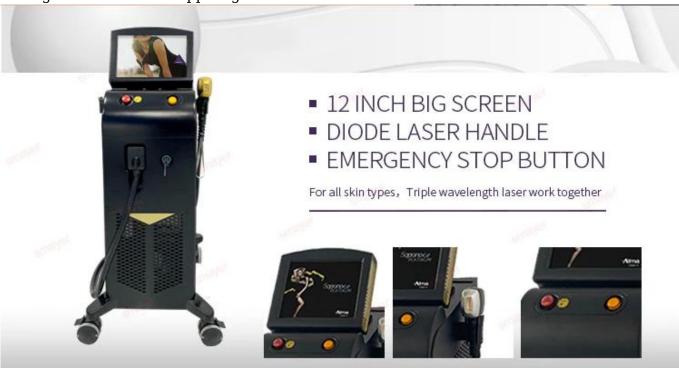

**Products Description** 

ice platinum diode laser hair removal machine price laser Laser wavelength/type

755/808/1064

3000W; Power

0-150J/cm2 (adjustable) Laser energy output

Laser pulse width 10-800ms(adjustable);

Pulse output frequency 1-10Hz;

Spot size 12\*35mm²/12\*20mm² option

Operative LCD Interface 10.4TFT True Color LCD touch screen

Cooling system Water+air+TEC condenser
Laser bar: 10 or 12 or 16 PCS bar option