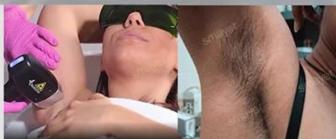

s);

The handle weighs only 350g! 12\*20mm, 12\*38mm face & body hair removal solution!



## 12\*20mm or 12\*38 / 450g

One minute} Fast and painless hair removal

One minute} cooling -21°C



### **Cooling system:**

Unique Dual- TEC cooling system, most effective to ensure machine work all day, 24hr no down time.



## ICE Plus

ICE Plus is an advanced technology that continuously cools skin and facilitates range-controlled temperature throughout the entire treatment.

The ICE Plus cold sapphire tip minimizes epidermal risks while maintaining heat within the dermis where hair follicles are treated.

Temperature remains controlled and constant which contributes to the diode's efficiency.

Patients can now enjoy a completely pain-free, cool and comfortable

## One minute cooling -21°C







Three Waves laser combines 755nm 808nm 1064nm, suits for all skin and hair types treatment.

755nm for white skin (fine/ golden hair) hair removal. 808nm for yellow (natural) skin hair removal. 1064nm for black skin (black hair) hair removal.







**Products Description** 

ice platinum diode laser hair removal machine price laser Laser wavelength/type

755/808/1064

3000W; Power

0-150J/cm2 (adjustable) Laser energy output

Laser pulse width 10-800ms(adjustable);

Pulse output frequency 1-10Hz;

Spot size 12\*35mm²/12\*20mm² option

Operative LCD Interface 10.4TFT True Color LCD touch screen

Cooling system Water+air+TEC condenser
Laser bar: 10 or 12 or 16 PCS bar option

Package size: 115\*59\*61cm



## **Treatment Comparison**



## **Customer Feedback**

We are NO.1 in feedback