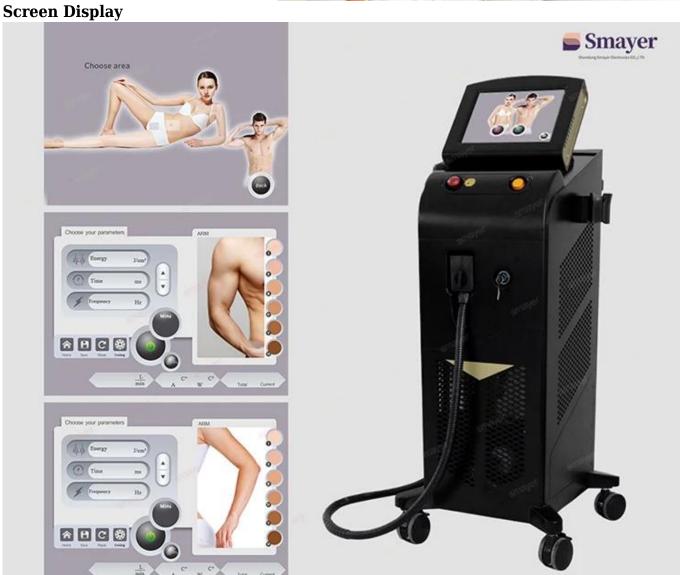

**Products Description** 

ice platinum diode laser hair removal machine price laser Laser wavelength/type

755/808/1064

3000W; Power

0-150J/cm2 (adjustable) Laser energy output

Laser pulse width 10-800ms(adjustable);

Pulse output frequency 1-10Hz;

Spot size 12\*35mm²/12\*20mm² option

Operative LCD Interface 10.4TFT True Color LCD touch screen

Cooling system Water+air+TEC condenser
Laser bar: 10 or 12 or 16 PCS bar option