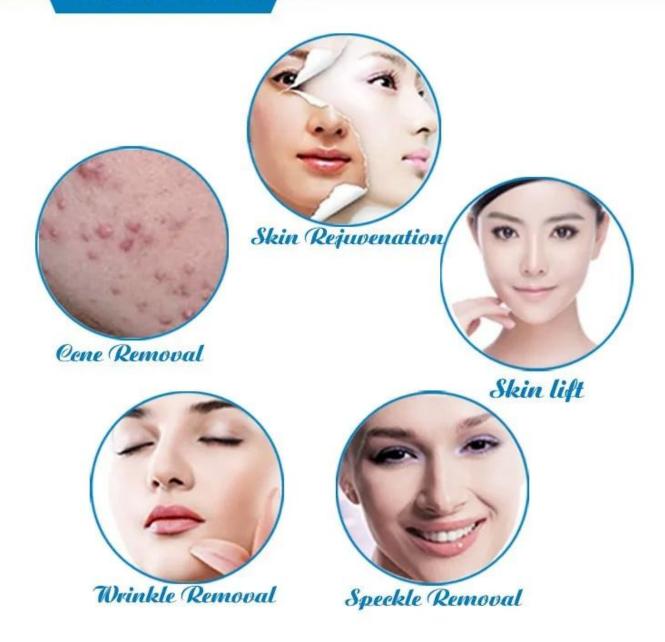

## 1, Application of medical portable fractional co2 laser:

- 1) Remove acne, acne scar, scar and so on;
- 2)Dispel wrinkle around the eyes, crow' s-feet, and wrinkle formed by lack of water;
- 3) Effectively reduce the wrinkle on the face, forehead, the joints and striae gravidarum;
- 4)Dispel freckle, nevus zygomaticus and other spots formed by hyperchromic pathological changes;
- 5 )Tighten skin and lift face;
- 6) Remove striae gravidarum and other deep scars
- 7)Remove all colors tattoo
- 8)cut bone
- 9)vaginal tighting function optional