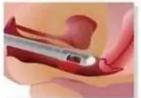

3, Woman Private treatment of medical portable fractional co2 laser --- vaginal tightening and rejuvenation.

Use an articulate arm probe with automatically 360° rotation technology, producing in 50-70° C at a controlled depth inside the vaginal mucosa - stimulates collagen contraction, restructuring and regeneration; promotes collagen fiber proliferating, remodeling; improves vaginal mucosa microcirculation; increases cell secretion and dynamic reaction function; corrects PH value of vaginal inside;

Therapeutic schemes

Improves the inside environment; achieve female private parts to significant lasting firming, nourishing and restoring harmonious sexual life. The laser has a photo thermal heating effect on collagen in both the vaginal walls and the urethra which causes restructuring and regrowth of the collagen. This results in thickening and tightening of the vaginal walls and urethra to improve atrophy and prevent urine loss.