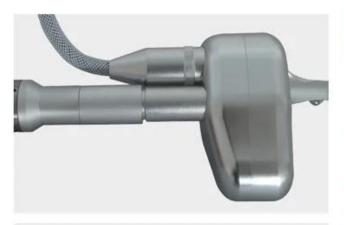

## German import scanning head

## Longer life span

Imported scanning heads generally use for 3 - 5 years, with low failure rate, more accurate scanning and long service life.

## Strong energy, more accurate

Strong energy, uniform light emission, more accurate scanning, lower failure rate and long service life.

## Scanning accuracy

The scanning rate of import is more accurate