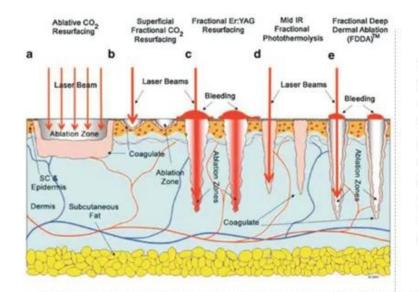

# **WORKING PRINCIPL** (3)

The co2 laser uses a unique head piece which tracks the CO2 10.6 um wavelength light as it passes light through its optical lens to penetrate the skin. We can control the depth of the penetration from only a few micrometers in depth (only as deep as a few sheets of paper) to much deeper with tiny thermal channels. This will also determine the length of healing, the number of treatments and the cost. Each thermal channel creates a small micro-injury but does not significantly disturb or disrupt the surrounding tissue.

These microscopic injuries caused by the laser (around 15-20% of the treated area) are the beginning of the healing process. By creating thousands of these perforations underneath the skin, your epidermis layer starts to heal from the edge of these microscopic perforations very quickly. By healing so fast it remodels, tightens and stimulates the collagen, your skin tightens, which in turn smooths out lines, and significantly improves your skins tone and complexion.