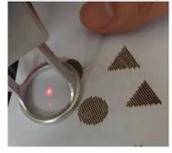

## Trachea

When working, gas is sprayed out, which has the functions of cooling, cooling and dust removal.

Adjustable dot shape and size

Shape display