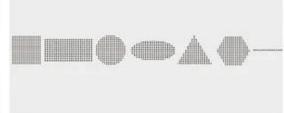

## Trachea

When working, gas is sprayed out, which has the functions of cooling, cooling and dust removal.

Adjustable dot shape and size

Shape display

# **SCREEN IMAGE**

| Basic<br>information       | Wavelength                     | 10.6μm, far-infrared laser                                  |
|----------------------------|--------------------------------|-------------------------------------------------------------|
|                            | Pulsed radiofrequency          | 0.530 W                                                     |
|                            | Ultra-pulse                    | 1.Max power: 120W<br>2.Pulse width:200 to 500µs is optional |
|                            | Pulse                          | Average power: 1-30W                                        |
| Matrix mode                | Scan Graphics                  | Square, rectangle, round or customized graphics             |
|                            | Dot quantity                   | 400 dots at most                                            |
|                            | Working state                  | ultra-pulsed mode                                           |
|                            | Scan mode                      | Sequence scan or Random scan                                |
|                            | Pulse energy                   | 1mj to 100mj is optional for each dot.                      |
| Technical<br>specification | Laser apparatus                | Sealed off laser device stimulated by direct current        |
|                            | Condenser focus                | f=50mm                                                      |
|                            | Beam divergence angle          | 0.3 mrad                                                    |
|                            | Spot size                      | 0.5-20mm adjustable                                         |
|                            | Radiation time / Interval time | 0.01 1 sec                                                  |
|                            | Aiming beam                    | Less than 2mW, 635nm red semiconductor laser                |
|                            | Beam transport device          | Articulated arm with six segments and balance weight        |