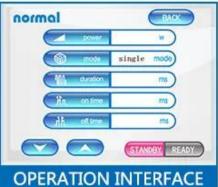

## 5, 8.4 inch true color touch screen of portable co2 fractional laser machine:

# **SCREEN IMAGE**

| Basic<br>information       | Wavelength                     | 10.6μm, far-infrared laser                                  |
|----------------------------|--------------------------------|-------------------------------------------------------------|
|                            | Pulsed radiofrequency          | 0.530 W                                                     |
|                            | Ultra-pulse                    | 1.Max power: 120W<br>2.Pulse width:200 to 500µs is optional |
|                            | Pulse                          | Average power: 1-30W                                        |
| Matrix mode                | Scan Graphics                  | Square, rectangle, round or customized graphics             |
|                            | Dot quantity                   | 400 dots at most                                            |
|                            | Working state                  | ultra-pulsed mode                                           |
|                            | Scan mode                      | Sequence scan or Random scan                                |
|                            | Pulse energy                   | 1mj to 100mj is optional for each dot.                      |
| Technical<br>specification | Laser apparatus                | Sealed off laser device stimulated by direct current        |
|                            | Condenser focus                | f=50mm                                                      |
|                            | Beam divergence angle          | 0.3 mrad                                                    |
|                            | Spot size                      | 0.5-20mm adjustable                                         |
|                            | Radiation time / Interval time | 0.01 1 sec                                                  |
|                            | Aiming beam                    | Less than 2mW, 635nm red semiconductor laser                |
|                            | Beam transport device          | Articulated arm with six segments and balance weight        |