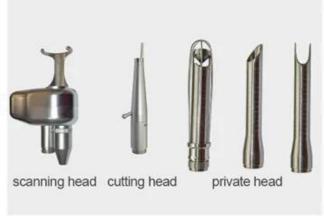

## Five therapeutic heads

Equipped with scanning head \* 1 / cutting head \* 1 / private head \* 3

## Scanning head efficacy

Tender skin/shrink pores/remove striae gravidarum and chloasma

## Cutting head efficacy

Removing sarcoma / nevus

## Efficacy of private head

Tighten vagina / tender vulva / tender vulva