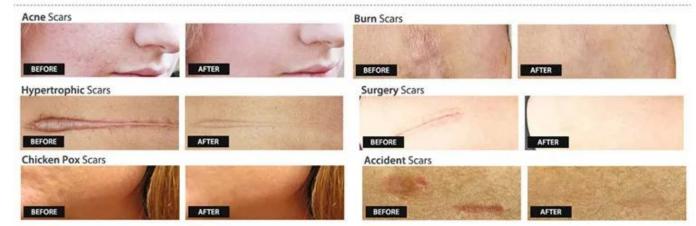

## 1, Application of medical portable fractional co2 laser:

- 1) Remove acne, acne scar, scar and so on;
- 2)Dispel wrinkle around the eyes, crow' s-feet, and wrinkle formed by lack of water;
- 3) Effectively reduce the wrinkle on the face, forehead, the joints and striae gravidarum;
- 4)Dispel freckle, nevus zygomaticus and other spots formed by hyperchromic pathological changes;
- 5 )Tighten skin and lift face;
- 6) Remove striae gravidarum and other deep scars
- 7)Remove all colors tattoo
- 8)cut bone
- 9)vaginal tighting function optional