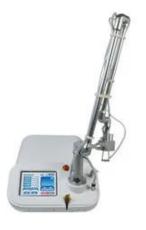

## 4, Machine Details of medical portable fractional co2 laser:

## 5, 8.4 inch true color touch screen of portable co2 fractional laser machine: