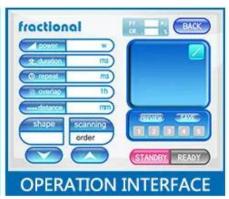

## 5, 8.4 inch true color touch screen of portable co2 fractional laser machine:

# **SCREEN IMAGE**

| Basic<br>information       | Wavelength                     | 10.6μm, far-infrared laser                                  |
|----------------------------|--------------------------------|-------------------------------------------------------------|
|                            | Pulsed radiofrequency          | 0.530 W                                                     |
|                            | Ultra-pulse                    | 1.Max power: 120W<br>2.Pulse width:200 to 500µs is optional |
|                            | Pulse                          | Average power: 1-30W                                        |
| Matrix mode                | Scan Graphics                  | Square, rectangle, round or customized graphics             |
|                            | Dot quantity                   | 400 dots at most                                            |
|                            | Working state                  | ultra-pulsed mode                                           |
|                            | Scan mode                      | Sequence scan or Random scan                                |
|                            | Pulse energy                   | 1mj to 100mj is optional for each dot.                      |
| Technical<br>specification | Laser apparatus                | Sealed off laser device stimulated by direct current        |
|                            | Condenser focus                | f=50mm                                                      |
|                            | Beam divergence angle          | 0.3 mrad                                                    |
|                            | Spot size                      | 0.5-20mm adjustable                                         |
|                            | Radiation time / Interval time | 0.01 1 sec                                                  |
|                            | Aiming beam                    | Less than 2mW, 635nm red semiconductor laser                |
|                            | Beam transport device          | Articulated arm with six segments and balance weight        |