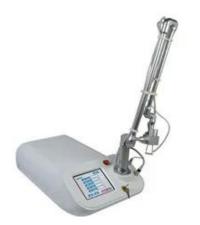

## 4, Machine Details of medical portable fractional co2 laser:

## 5, 8.4 inch true color touch screen of portable co2 fractional laser machine: