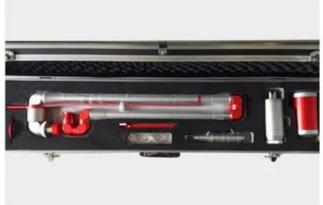

## 4, Machine Details of medical portable fractional co2 laser:

## **Packaging & Shipping**

| Delivery time   | 3-5working days after you paid                         |  |
|-----------------|--------------------------------------------------------|--|
| Delivery method | Offer door to door service by air, such as DHL UPS TNT |  |
| Packing         | Strong aluinum box with foam                           |  |

## 4: What's package?

Strong and beautiful aluminum alloy case/carton case/wooden case.