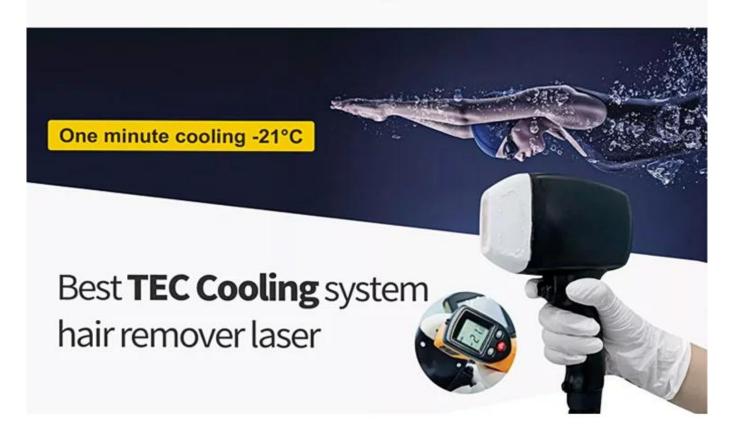

## **TEC cooling system**

<u>Cooling system:</u> Unique Dual- TEC cooling system, most effective to ensure machine work all day, 24hr no down time.

<u>Big spot size: The handle weighs only 350g!</u> 15\*25mm, 12\*35mm face & body hair removal solution!