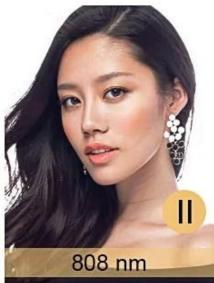

## 3 in 1 all skin type can be used

755 nm for white skin (fine, golden hair removal); 808 nm for yellow neutral skin (brown hair removal); 1064 nm for black skin (black hair removal)

808nm for yellow (natural) skin hair removal.

1064nm for black skin (black hair) hair removal.

Before and After ice platinum diode laser hair removal machine