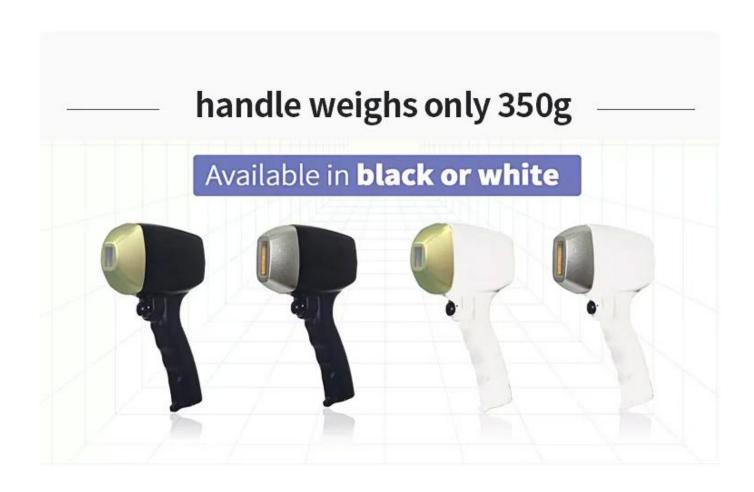

#### ice platinum diode laser hair removal machine.

- No pigmentation. Suitable for any kind of skin;
- Suitable for any kind of skin;
- Safe and Fast.
- International Hair Removal Golden Standard;
- The optimal laser wavelength;

808nm for yellow (natural) skin hair removal.

1064nm for black skin (black hair) hair removal.

Before and After ice platinum diode laser hair removal machine