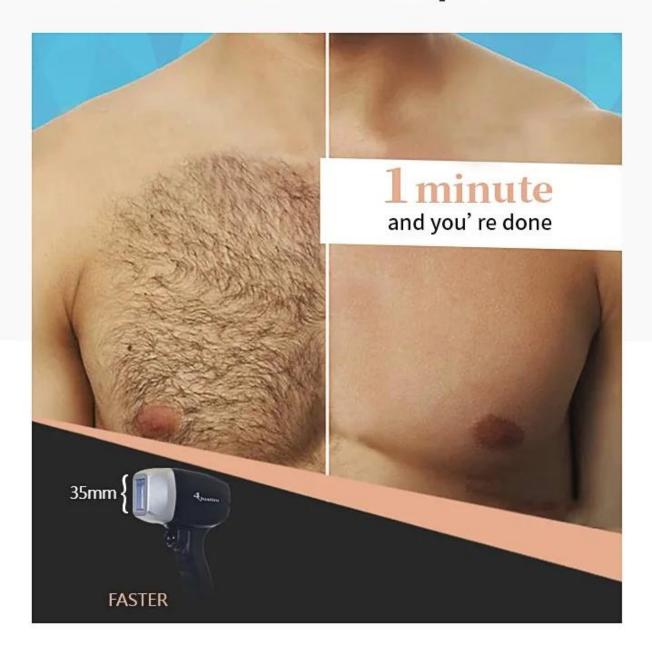

808nm for yellow (natural) skin hair removal.

1064nm for black skin (black hair) hair removal.

Before and After ice platinum diode laser hair removal machine