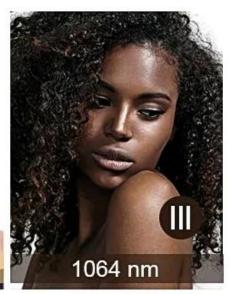

## 3 in 1 all skin type can be used

755 nm for white skin (fine, golden hair removal); 808 nm for yellow neutral skin (brown hair removal); 1064 nm for black skin (black hair removal)

808nm for yellow (natural) skin hair removal.

1064nm for black skin (black hair) hair removal.

Before and After ice platinum diode laser hair removal machine