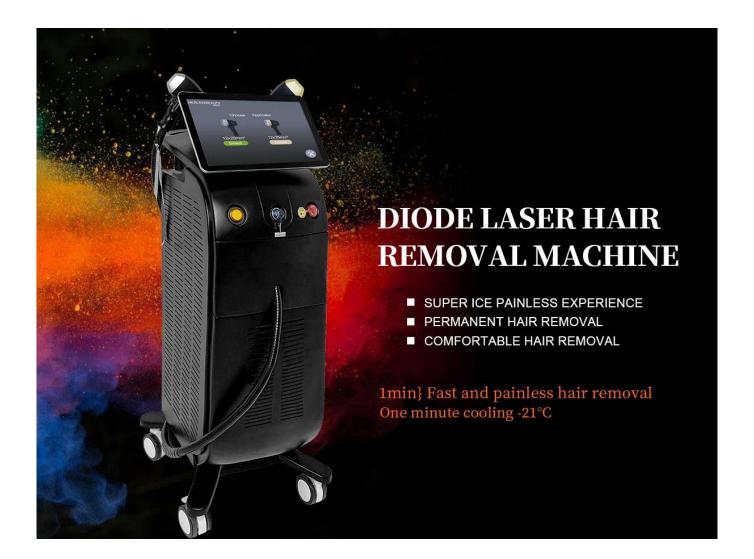

### Four advantages

**1.3 waves 1064nm +Diode 808nm + 755nm**, 3 in 1 all skin type can be used

High power: NEW 1000W/ 1200W /1600W handle for options

2.Big spot size 15\*25mm, 12\*35mmface & body hair removal solution!

3.Cooling system: Unique Dual- TEC cooling system, most effective to ensure machine work all

day, 24hr no down time.

**4.Long life:** double life support guarantee

## **TEC cooling system**

<u>Cooling system:</u> Unique Dual- TEC cooling system, most effective to ensure machine work all day, 24hr no down time.

<u>Big spot size: The handle weighs only 350g!</u> 15\*25mm, 12\*35mm face & body hair removal solution!