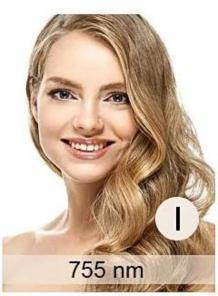

## 3 in 1 all skin type can be used

755 nm for white skin (fine, golden hair removal); 808 nm for yellow neutral skin (brown hair removal); 1064 nm for black skin (black hair removal)

Handle of diode laser hair removal machine:Quick cooling, painless treatment.

waves laser combines 755nm 808nm 1064nm, suits for all skin and hair types treatment.

755nm for white skin (fine/ golden hair) hair removal.