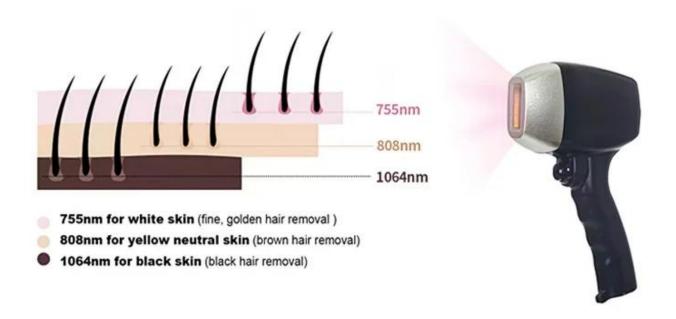

## 3 in 1 all skin type can be used

755 nm for white skin (fine, golden hair removal); 808 nm for yellow neutral skin (brown hair removal); 1064 nm for black skin (black hair removal)

Handle of diode laser hair removal machine:Quick cooling, painless treatment.

waves laser combines 755nm 808nm 1064nm, suits for all skin and hair types treatment.

755nm for white skin (fine/ golden hair) hair removal.

808nm for yellow (natural) skin hair removal.

1064nm for black skin (black hair) hair removal.

Before and After ice platinum diode laser hair removal machine