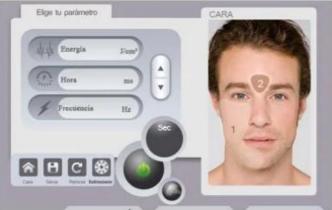

## **Software & Program**

- 1. Male & femal, 6 body parts, 6 skin types setting smart software
- 2. 6 language options, your native language can be added
- 3. OEM program service available(logo/system...)