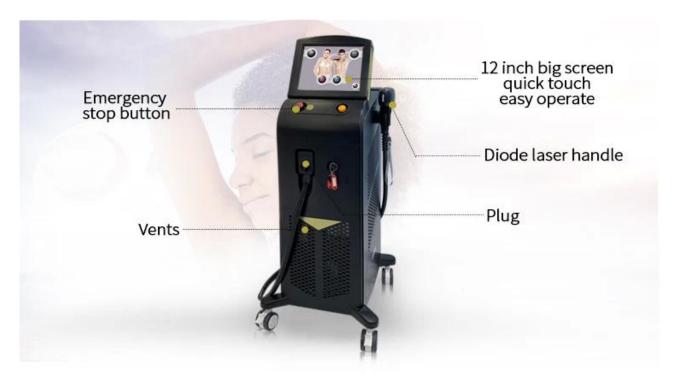

1.3 waves 1064nm +Diode 808nm + 755nm, 3 in 1 all skin type can be used High power: NEW 1000W/ 1200W /1600W handle for options

2.Big spot size 12\*20mm, 12\*35mmface & body hair removal solution!

<u>3.Cooling system:</u> Unique Dual- TEC cooling system, most effective to ensure machine work all day, 24hr no down time.

4.Long life: double life support guarantee

## Handle of diode laser hair removal machine:

Safe Use On All Skin Type

Speed Diode 808nm for yellow skin

Long Pulse 1064nm for darker skin

Alex 755nm for light skin