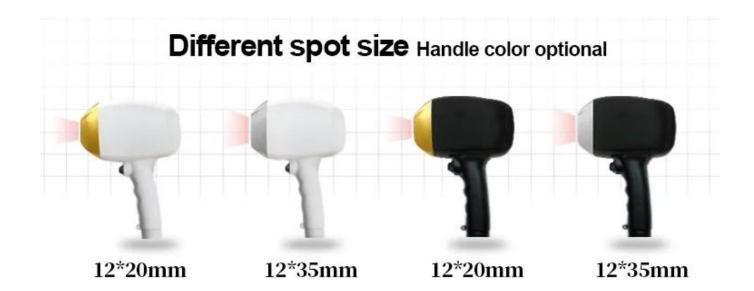

1.3 waves 1064nm +Diode 808nm + 755nm, 3 in 1 all skin type can be used High power: NEW 1000W/ 1200W /1600W handle for options

2.Big spot size 12\*20mm, 12\*35mmface & body hair removal solution!

<u>3.Cooling system:</u> Unique Dual- TEC cooling system, most effective to ensure machine work all day, 24hr no down time.