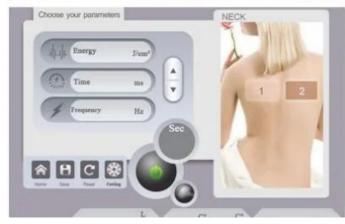

## **Software & Program**

- 1. Male & femal, 6 body parts, 6 skin types setting smart software
- 2. 6 language options, your native language can be added
- 3. OEM program service available(logo/system...)