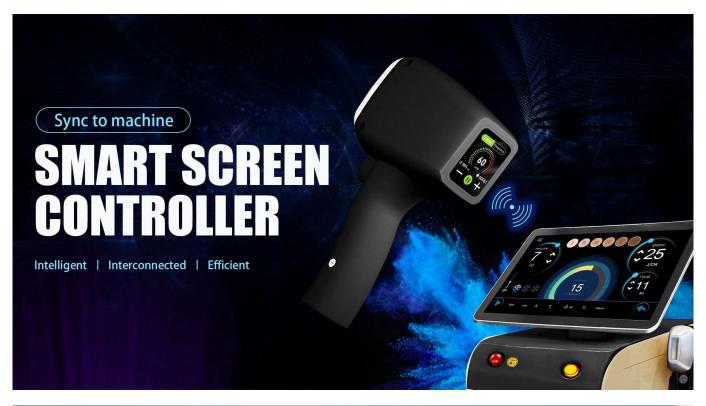

- 1.Advanced Tech:Gold tin sintering technology,
- 2. Handles:Germany/USA laser bars ,10bar,1000w . 12 bar, 1200w bigger power for faster

and better hair removal, Real painless and permanent hair removal, with obvious results. Real painless and permanent hair removal, with obvious results.

- 3. Fast treatment: Nig spot size  $10*20\,\mathrm{mm}$  /  $15*25\,\mathrm{mm}$  /  $12*38\,\mathrm{mm}$  , frequency 1-10 Hz, higher effeciency
- 4. Continuous working :TEC condenser +air +water+ semiconductor cooling system, could actually control water temperature constant
- at 22~24°C, ensure machine works continuously for 24 hours without stopping, even in summer without air-conditioner.



# High-quality laser bars imported from Germany 1000/1200/1600ww high power \$\infty\$ 10bar 1000wu \$