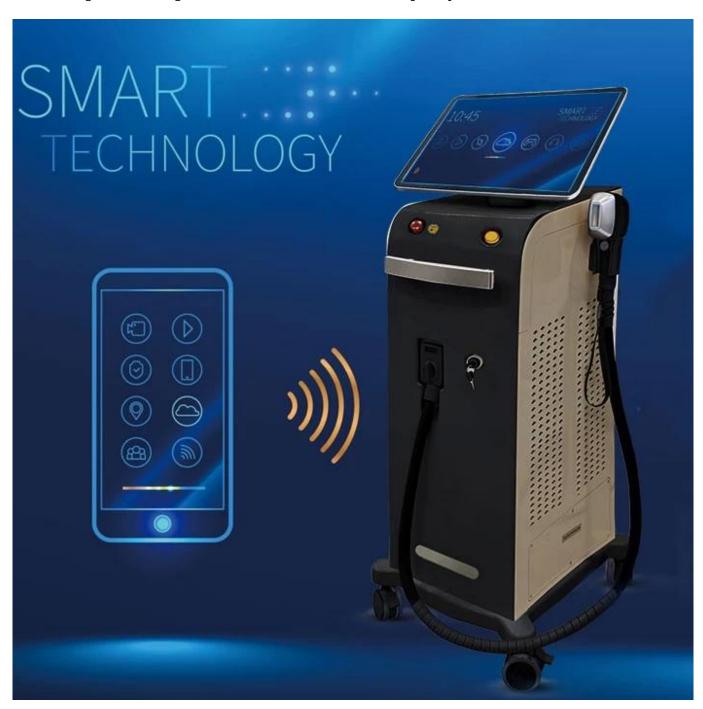

- 1.Advanced Tech:Gold tin sintering technology,
- 2. Handles:Germany/USA laser bars ,10bar,1000w . 12 bar, 1200w bigger power for faster

and better hair removal, Real painless and permanent hair removal, with obvious results. Real painless and permanent hair removal, with obvious results.

- 3. Fast treatment: Nig spot size  $10*20\,\mathrm{mm}$  /  $15*25\,\mathrm{mm}$  /  $12*38\,\mathrm{mm}$  , frequency 1-10 Hz, higher effeciency
- 4. Continuous working :TEC condenser +air +water+ semiconductor cooling system, could actually control water temperature constant
- at 22~24°C, ensure machine works continuously for 24 hours without stopping, even in summer without air-conditioner.