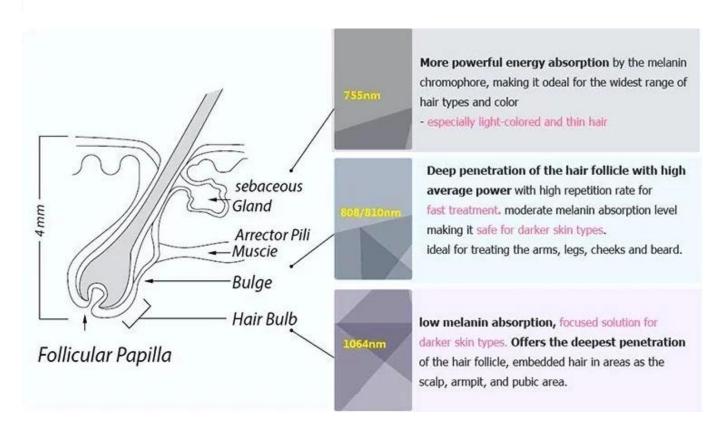

, 1200w bigger power for faster

and better hair removal, Real painless and permanent hair removal, with obvious results. Real painless and permanent hair removal, with obvious results.

- 3. Fast treatment: Nig spot size  $10*20\,\mathrm{mm}$  /  $15*25\,\mathrm{mm}$  /  $12*38\,\mathrm{mm}$  , frequency 1-10 Hz, higher effeciency
- 4. Continuous working :TEC condenser +air +water+ semiconductor cooling system, could actually control water temperature constant
- at 22~24°C, ensure machine works continuously for 24 hours without stopping, even in summer without air-conditioner.



# High-quality laser bars imported from Germany 1000/1200/1600ww high power \$\infty\$ 10bar 1000wu \$\infty\$ 12bar 1200wu \$\infty\$ 16bar \$\infty\$ 1000/1200/1600ww high power \$\infty\$ 1000wu \$\in

1600W



### **»»Super Cooling effect:**

Sapphire Temperature- $5\sim3^{\circ}$ C. Effectivly redcuce the painful in the treatment and make

### »»Italy Water Pump:

More better for laser water circle, take away heat, longer life time.

### **»»Two water filters:**

Two food grade exchage resion, can ensure the water quality for circulation



# 755nm



# 808nm



# 1064nm