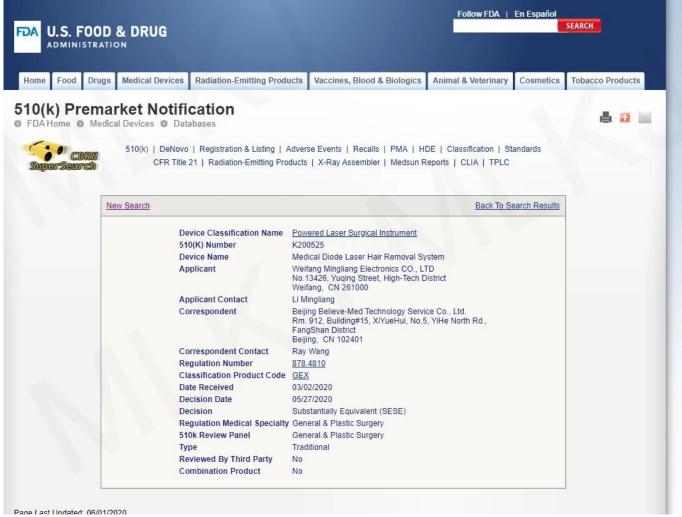

- 1.Advanced Tech:Gold tin sintering technology,
- 2. Handles:Germany/USA laser bars ,10bar,1000w . 12 bar, 1200w bigger power for faster

and better hair removal, Real painless and permanent hair removal, with obvious results. Real painless and permanent hair removal, with obvious results.

- 3. Fast treatment: Nig spot size  $10*20\,\mathrm{mm}$  /  $15*25\,\mathrm{mm}$  /  $12*38\,\mathrm{mm}$  , frequency 1-10 Hz, higher effeciency
- 4. Continuous working :TEC condenser +air +water+ semiconductor cooling system, could actually control water temperature constant
- at 22~24°C, ensure machine works continuously for 24 hours without stopping, even in summer without air-conditioner.



# High-quality laser bars imported from Germany 1000/1200/1600ww high power \$\infty\$ 10bar 1000wu \$\i