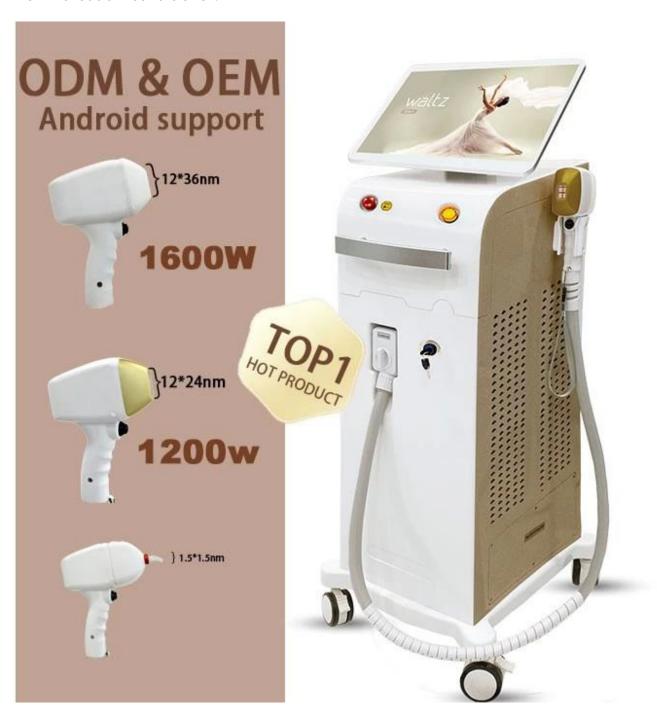

# High-quality laser bars imported from Germany 1000/1200/1600ww high power \$\infty\$ 10bar 1000wu \$\infty\$ 12bar 1200wu \$\infty\$ 16bar \$\infty\$ 1000/1200/1600ww high power \$\infty\$ 1000wu \$\in

1600W