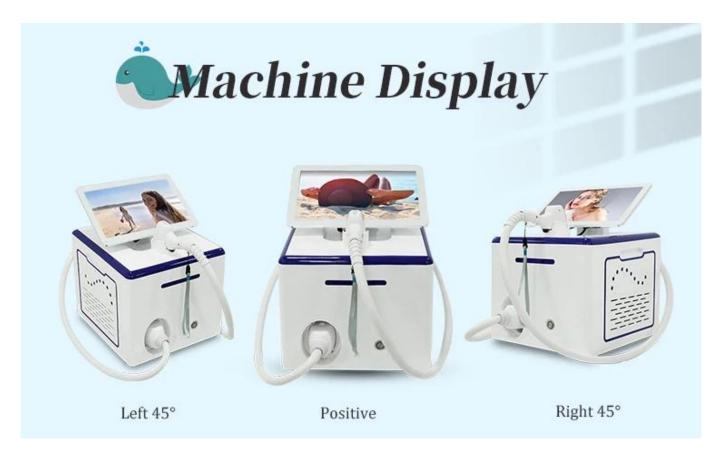

#### Portable household hair removal machine advantages

- 1) Show that the overall volume of the machine is very small.
- 2) The display handle is small,168g handle is very light
- 3) The machine is a compressor with high refrigeration efficiency and low noise
- 4) The machine is light and easy to carry