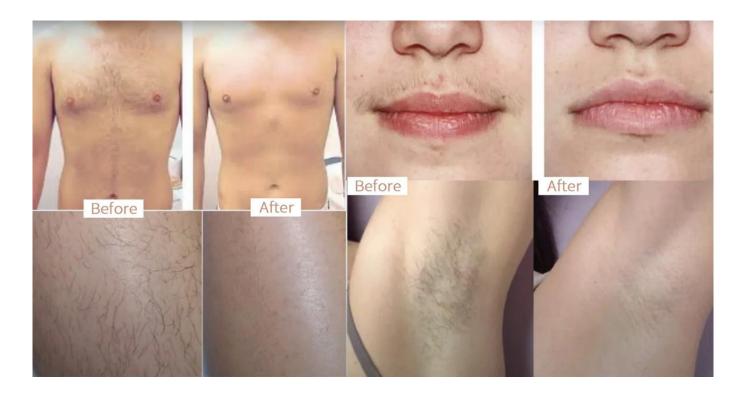

#### Portable household hair removal machine advantages

- 1) Show that the overall volume of the machine is very small.
- 2) The display handle is small,168g handle is very light
- 3) The machine is a compressor with high refrigeration efficiency and low noise
- 4) The machine is light and easy to carry





Mini Diode Laser handle, spot size 14\*14mm, 5 bars 600w



2) Water cooling+Air cooling+compressor cooling, for painless hair removal.

# Working Principle

755nm and 808nm and 1064nm, suits for all skin and hair types.



ALEX 755nm For white skin (fine, golden hair removal)



SPEED 810nm

For yellow neutral skin
(brown hair removal)



YAG 1064nm For black skin (black hair removal)



## Screen Display

13.3 inch 4K true color touch screen
The display screen is clear at a glance and easy to operate









6 language for your choice. Super cool touch Experience.

Special language can be added according to your actual requirements.

Your logo also can be added on diode laser screen.

- 1. 13.3 inch touch screen, humanized designed
- 2. Male/femal, body parts, 6 skin types for option.
- 3. English+your native language.
- 4. Free OEM program service(logo/system...)



#### **Our factory**

Weifang Sunshinekj electronics Co., Ltd (abbreviation:MLKJ) is a highly professional and exeperienced manufacturer of beauty equipment in China, has 14 years in beauty industry



2.We have professional Production R & Ddepartment, Can provide technical support ☐ 2 year warranty



Pro