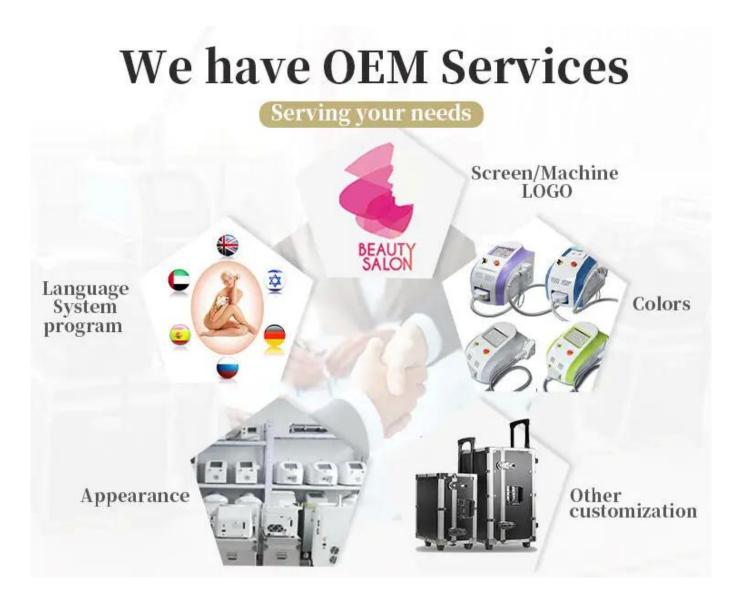

Your logo also can be added on diode laser screen.

- 1. 13.3 inch touch screen, humanized designed
- 2. Male/femal, body parts, 6 skin types for option.
- 3. English+your native language.
- 4. Free OEM program service(logo/system...)