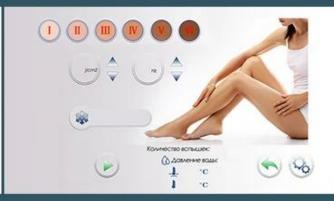

# Working Principle

755nm and 808nm and 1064nm, suits for all skin and hair types.

ALEX 755nm For white skin (fine, golden hair removal)

SPEED 810nm

For yellow neutral skin
(brown hair removal)

YAG 1064nm For black skin (black hair removal)

Your logo also can be added on diode laser screen.

- 1. 13.3 inch touch screen, humanized designed
- 2. Male/femal, body parts, 6 skin types for option.
- 3. English+your native language.
- 4. Free OEM program service(logo/system...)