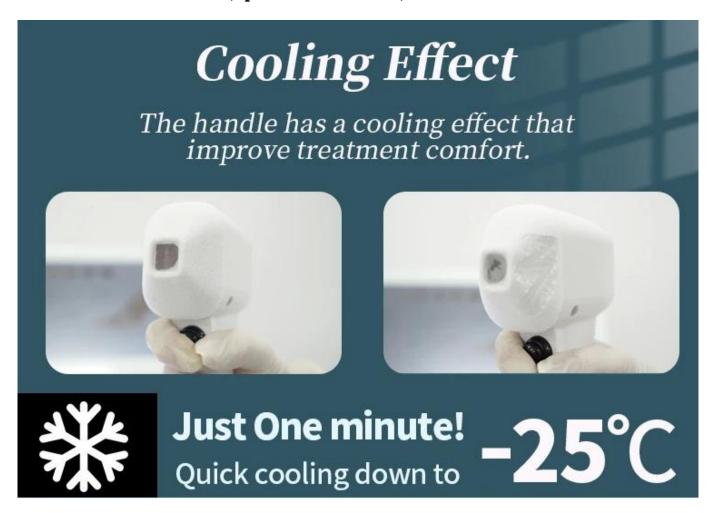

Mini Diode Laser handle, spot size 14\*14mm, 5 bars 600w

2) Water cooling+Air cooling+compressor cooling, for painless hair removal.