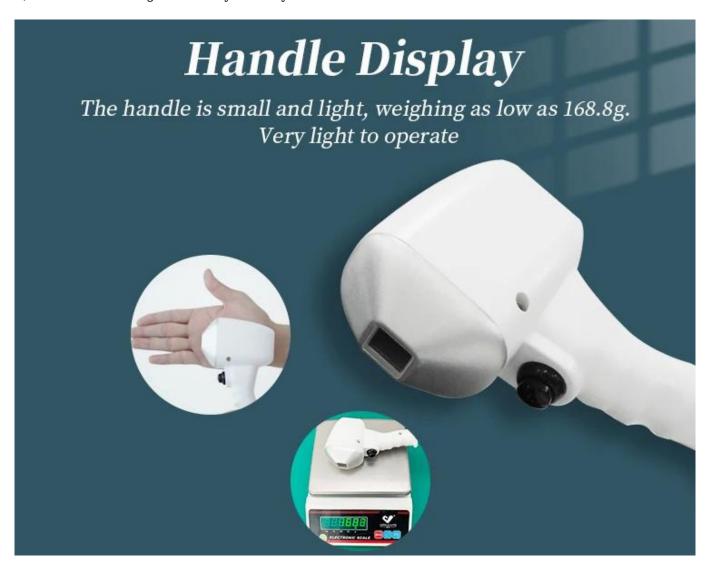

#### Portable household hair removal machine advantages

- 1) Show that the overall volume of the machine is very small.
- 2) The display handle is small,168g handle is very light
- 3) The machine is a compressor with high refrigeration efficiency and low noise
- 4) The machine is light and easy to carry