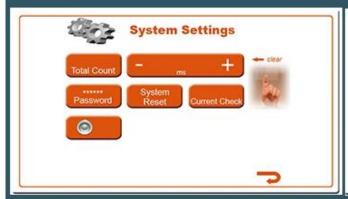

## Screen Display

13.3 inch 4K true color touch screen
The display screen is clear at a glance and easy to operate

6 language for your choice. Super cool touch Experience.

Special language can be added according to your actual requirements.

Your logo also can be added on diode laser screen.

- 1. 13.3 inch touch screen, humanized designed
- 2. Male/femal, body parts, 6 skin types for option.
- 3. English+your native language.
- 4. Free OEM program service(logo/system...)