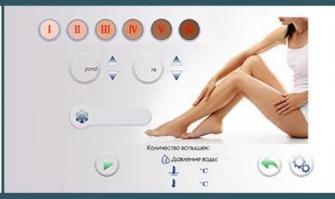

# Working Principle

755nm and 808nm and 1064nm, suits for all skin and hair types.

ALEX 755nm For white skin (fine, golden hair removal)

SPEED 810nm

For yellow neutral skin
(brown hair removal)

YAG 1064nm For black skin (black hair removal)