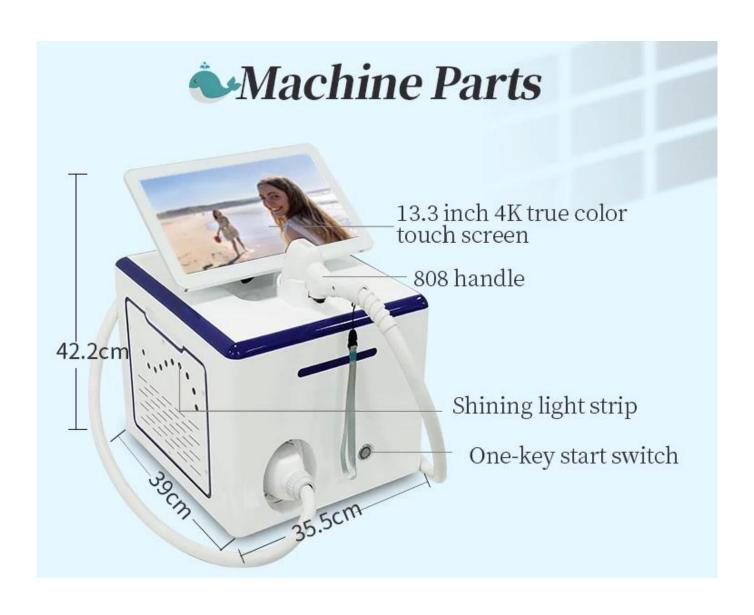

## Screen Display

13.3 inch 4K true color touch screen
The display screen is clear at a glance and easy to operate

6 language for your choice. Super cool touch Experience.

Special language can be added according to your actual requirements.