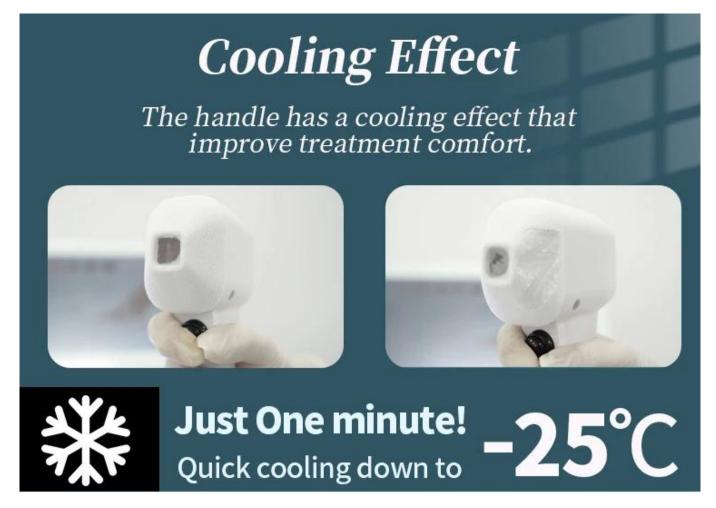

- 1)Diode laser 755nm+808nm +1064nm□hair removal for all skin types
- 2) Water cooling+Air cooling+compressor cooling, for painless hair removal.

# Working Principle

755nm and 808nm and 1064nm, suits for all skin and hair types.

ALEX 755nm For white skin (fine, golden hair removal)

SPEED 810nm

For yellow neutral skin
(brown hair removal)

YAG 1064nm For black skin (black hair removal)