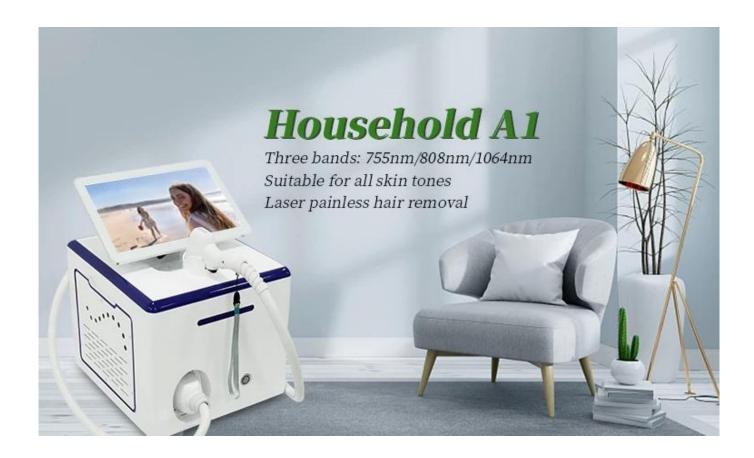

- 1)Diode laser 755nm+808nm +1064nm□hair removal for all skin types
- 2) Water cooling+Air cooling+compressor cooling, for painless hair removal.