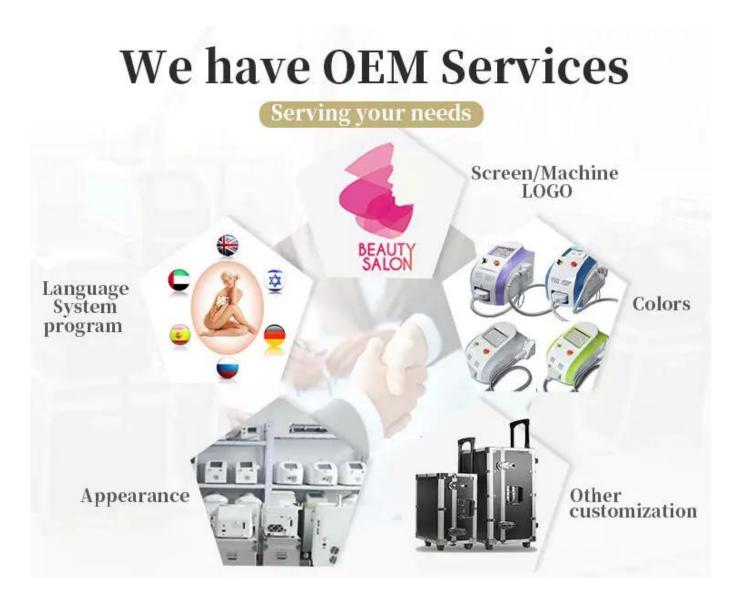

Your logo also can be added on diode laser screen.

- 1. 13.3 inch touch screen, humanized designed
- 2. Male/femal, body parts, 6 skin types for option.
- 3. English+your native language.
- 4. Free OEM program service(logo/system...)

### Built-in prevention Collision bubble

Two-year warranty for machine handle as consumable, one-year warranty

OEM&ODM service for distributor.