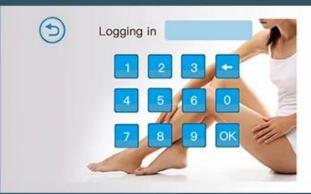

## Screen Display

13.3 inch 4K true color touch screen
The display screen is clear at a glance and easy to operate

6 language for your choice. Super cool touch Experience.

Special language can be added according to your actual requirements.

Your logo also can be added on diode laser screen.

- 1. 13.3 inch touch screen, humanized designed
- 2. Male/femal, body parts, 6 skin types for option.
- 3. English+your native language.
- 4. Free OEM program service(logo/system...)