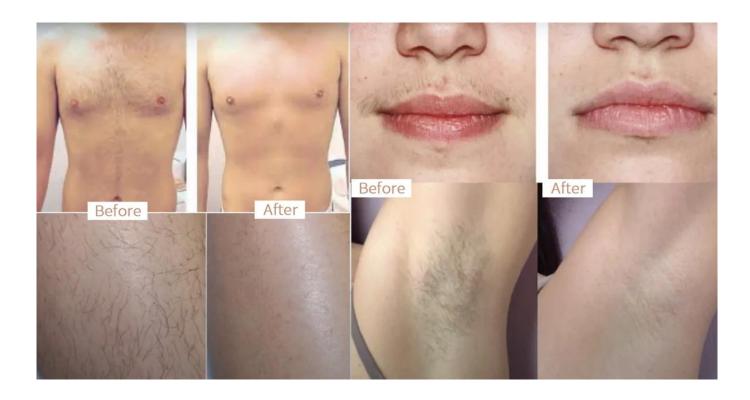

#### Portable household hair removal machine advantages

- 1) Show that the overall volume of the machine is very small.
- 2) The display handle is small,168g handle is very light
- 3) The machine is a compressor with high refrigeration efficiency and low noise
- 4) The machine is light and easy to carry









- 1)Diode laser 755nm+808nm +1064nm□hair removal for all skin types
- 2) Water cooling+Air cooling+compressor cooling, for painless hair removal.

# Working Principle

755nm and 808nm and 1064nm, suits for all skin and hair types.



ALEX 755nm For white skin (fine, golden hair removal)



SPEED 810nm

For yellow neutral skin
(brown hair removal)



YAG 1064nm For black skin (black hair removal)



## Screen Display

13.3 inch 4K true color touch screen
The display screen is clear at a glance and easy to operate









6 language for your choice. Super cool touch Experience.

Special language can be added according to your actual requirements.

Your logo also can be added on diode laser screen.

- 1. 13.3 inch touch screen, humanized designed
- 2. Male/femal, body parts, 6 skin types for option.
- 3. English+your native language.
- 4. Free OEM program service(logo/system...)



#### **Our factory**

Weifang Sunshinekj electronics Co., Ltd (abbreviation:MLKJ) is a highly professional and exeperienced manufacturer of beauty equipment in China, has 14 years in beauty industry



2.We have professional Production R & Ddepartment, Can provide technical support ☐ 2 year warranty



Pro