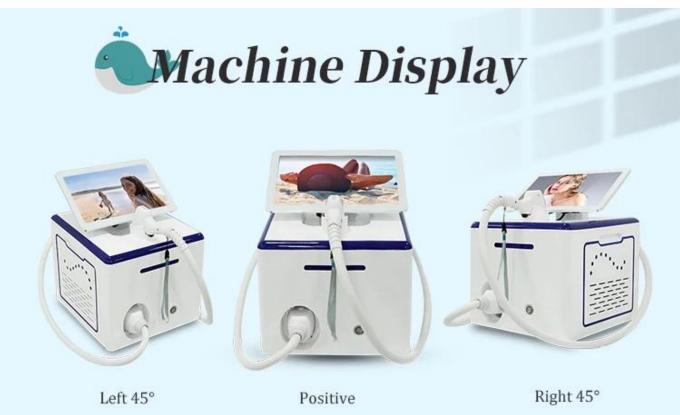

#### Portable household hair removal machine advantages

- 1) Show that the overall volume of the machine is very small.
- 2) The display handle is small,168g handle is very light
- 3) The machine is a compressor with high refrigeration efficiency and low noise
- 4) The machine is light and easy to carry