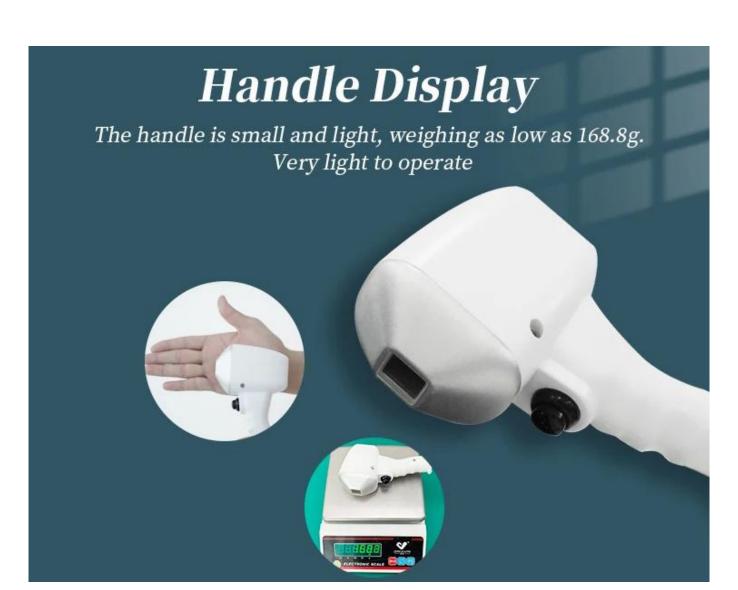

#### Portable household hair removal machine advantages

- 1) Show that the overall volume of the machine is very small.
- 2) The display handle is small,168g handle is very light
- 3) The machine is a compressor with high refrigeration efficiency and low noise
- 4) The machine is light and easy to carry