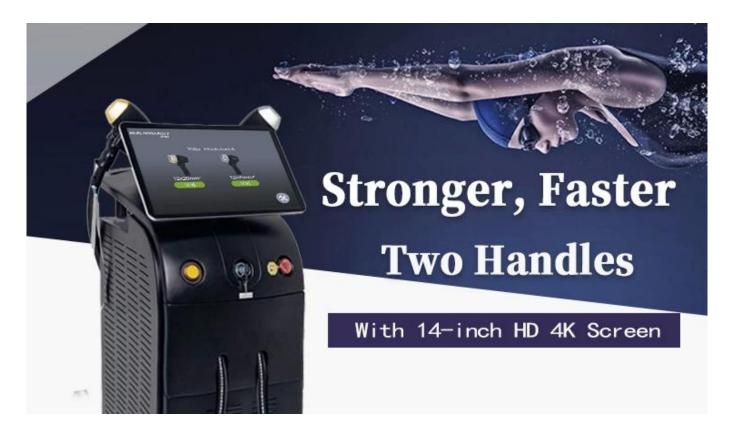

# Handle display

① Optional 12\*24mm/12\*36mm light spot size.

Different spot size meet different body parts hair removal needs.

- 2 10bars 1200w / 15bars 1800w. 10million—40million shots. Effective for permanent hair removal
- 3 755nm and 808nm and 1064nm, suits for all skin and hair types.

### **4.Screen Display Machine Program**

- 1. 14 inch big screen, quick touch
- 2. Male & femal, 6 body parts, 6 skin types setting smart software
- 3. 6 language options, your native language can be added
- 4. Free OEM program service(logo/system...)