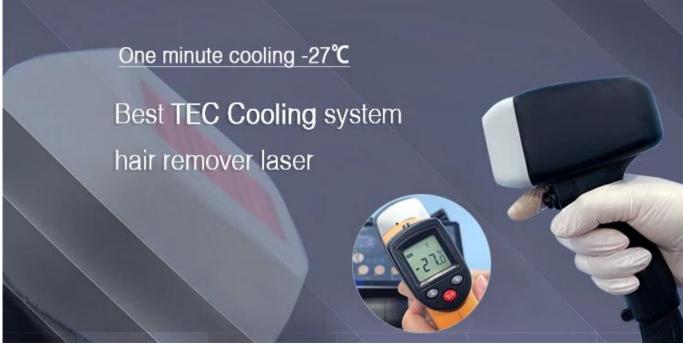

3.Cooling

- \* Turn on machine, immediately cooling, immediately hair removal
- \* Good cooling longer handle lifespan
- \* Real ice painless hair removal effect

# **Cooling effect**

The handle has a cooling effect that improve treatment comfort.