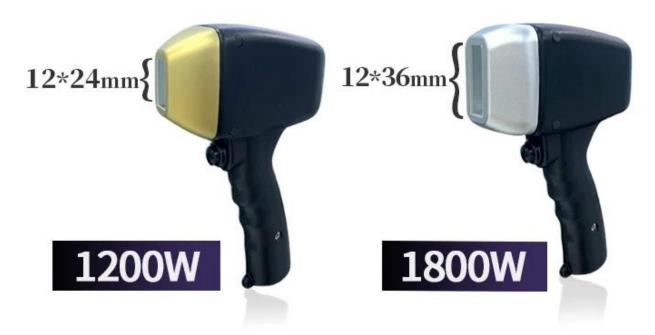

## 12\*24mm or 12\*36mm handle

Suitable for any unwanted hair on areas like face,arms,armpits,chest,back,bikini,legs...

#### 2.1200w, 1800w big power for free choice.12\*24 or 12\*36 mm spot size.

\*350g Medical handle, light weight, free guick slide treatment

\* With indicator light, to show working condition(on machine & handle), safely use

# Handle display

① Optional 12\*24mm/12\*36mm light spot size.

Different spot size meet different body parts hair removal needs.

- 2 10bars 1200w / 15bars 1800w. 10million—40million shots. Effective for permanent hair removal
- 3 755nm and 808nm and 1064nm, suits for all skin and hair types.