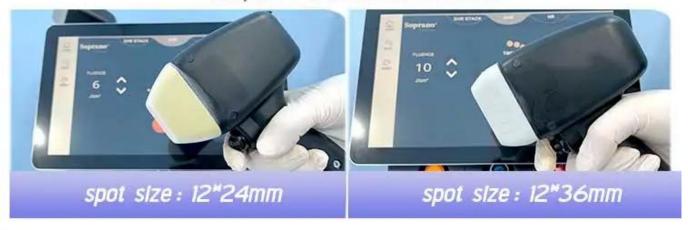

## 12\*24mm or 12\*36mm handle

Suitable for any unwanted hair on areas like face,arms,armpits,chest,back,bikini,legs...

#### 2.1200w, 1800w big power for free choice.12\*24 or 12\*36 mm spot size.

\*350g Medical handle, light weight, free guick slide treatment

\* With indicator light, to show working condition(on machine & handle), safely use

# Handle display

① Optional 12\*24mm/12\*36mm light spot size.

Different spot size meet different body parts hair removal needs.

- 2 10bars 1200w / 15bars 1800w. 10million—40million shots. Effective for permanent hair removal
- 3 755nm and 808nm and 1064nm, suits for all skin and hair types.