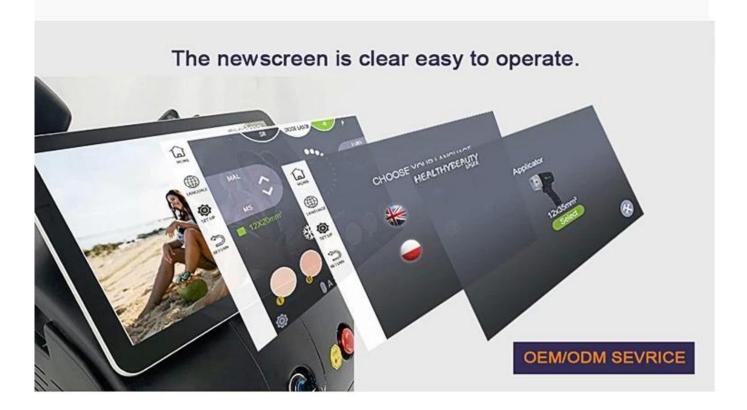

### **4.Screen Display Machine Program**

- 1. 14 inch big screen, quick touch
- 2. Male & femal, 6 body parts, 6 skin types setting smart software
- 3. 6 language options, your native language can be added
- 4. Free OEM program service(logo/system...)

## New upgrade system