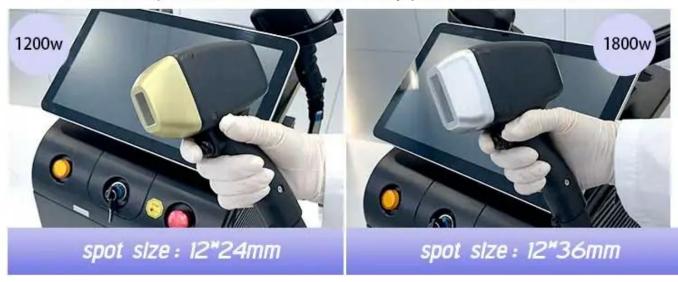

## 12\*24mm or 12\*36mm handle

Suitable for any unwanted hair on areas like face,arms,armpits,chest,back,bikini,legs...

#### 2.1200w, 1800w big power for free choice.12\*24 or 12\*36 mm spot size.

\*350g Medical handle, light weight, free guick slide treatment

\* With indicator light, to show working condition(on machine & handle), safely use

# Handle display

① Optional 12\*24mm/12\*36mm light spot size.

Different spot size meet different body parts hair removal needs.

- 2 10bars 1200w / 15bars 1800w. 10million—40million shots. Effective for permanent hair removal
- 3 755nm and 808nm and 1064nm, suits for all skin and hair types.