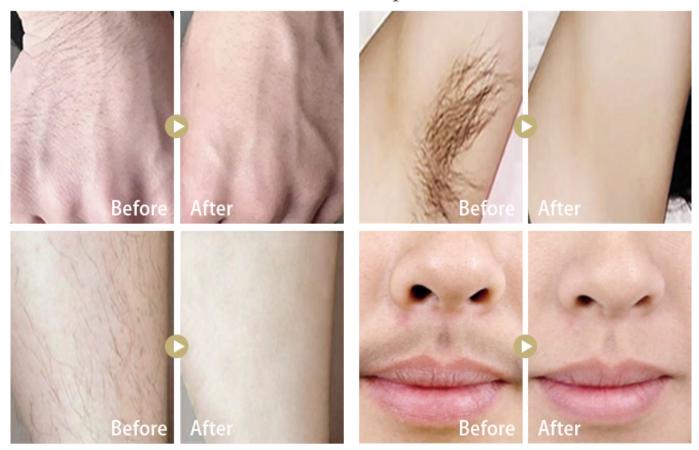

ars \verb| [8-16bars \verb| [800-1600W]\ power\ for\ faster\ and\ better\ hair\ removal,\ real\ painless\ and\ permanent\ hair\ removal,\ with\ obvious\ results.$
- 3. Fast treatment: big spot size / 12\*20mm / 12\*35mm, frequency 1-10Hz, higher effeciency
- 4. Continuous working: TEC condenser +air +water+ semiconductor cooling system

#### **Handle display**



Most advanced TEC cooling system inside this machine to deliver a super good cooling results.

24 hours working time. Sapphire material. Actual Pain-free experience!



Speed Diode Laser 808nm: Golden standard wavelength for all hair types laser hair removal 755nm: Specific effective for blonde hair, fine hair laser hair removal ND YAG 1064nm:Specific effective for dark, tanned skin

## **Before and After**

Treatment comparison



# **Product Display**



For more product details, consult immediately!