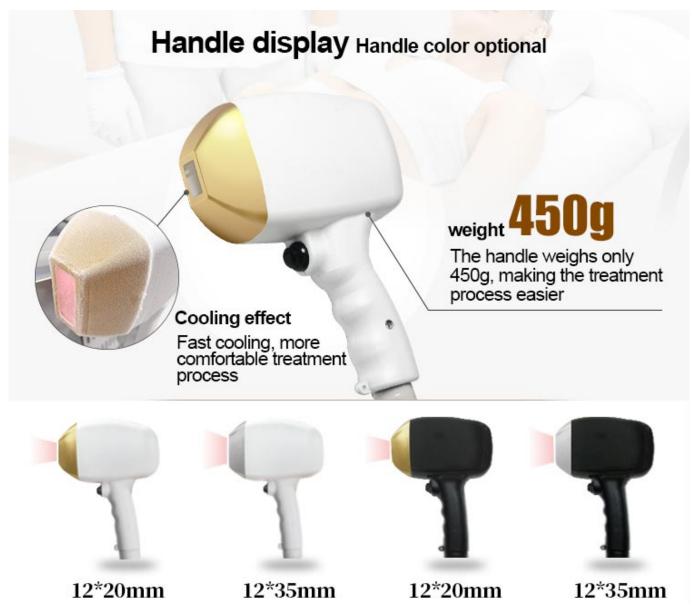

#### **Advantage**

- 1. Advanced Tech: Gold tin sintering technology,
- $2. \ Handles: Germany/USA\ laser\ bars \verb| [8-16bars \verb| [800-1600W]\ power\ for\ faster\ and\ better\ hair\ removal,\ real\ painless\ and\ permanent\ hair\ removal,\ with\ obvious\ results.$
- 3. Fast treatment: big spot size / 12\*20mm / 12\*35mm, frequency 1-10Hz, higher effeciency
- 4. Continuous working: TEC condenser +air +water+ semiconductor cooling system

#### **Handle display**

Most advanced TEC cooling system inside this machine to deliver a super good cooling results.

24 hours working time. Sapphire material. Actual Pain-free experience!

Speed Diode Laser 808nm: Golden standard wavelength for all hair types laser hair removal 755nm: Specific effective for blonde hair, fine hair laser hair removal ND YAG 1064nm:Specific effective for dark, tanned skin