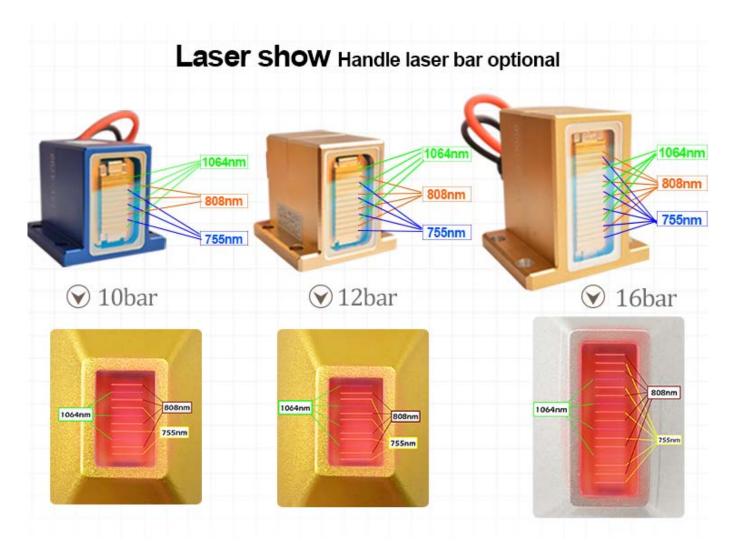

### **Machine Parts**

Product Name Laser type Portable diode laser hair removal machine

755nm/808nm/1064nm

6laser bar 8 bars/10 bars/12 bars/16 bars , imported from Germany/USA

Output power 800w/1000w/1200w/1600w

Display system 10.4 inch true color touch screen

Laser handle shots 40 million times

Energy  $10\sim150 \text{ j/cm2}$ , adjustable Pulse Duration  $10\sim300\text{ms}$  adjustable

Frequency  $1\sim10$ Hz Power 2500w Crystal temperature  $-29\sim5$ °C

#### **Advantage**

- 1. Advanced Tech: Gold tin sintering technology,
- $2. \ Handles: Germany/USA\ laser\ bars \verb| [8-16bars \verb| [800-1600W]\ power\ for\ faster\ and\ better\ hair\ removal,\ real\ painless\ and\ permanent\ hair\ removal,\ with\ obvious\ results.$
- 3. Fast treatment: big spot size / 12\*20mm / 12\*35mm, frequency 1-10Hz, higher effeciency
- 4. Continuous working: TEC condenser +air +water+ semiconductor cooling system

#### **Handle display**

Most advanced TEC cooling system inside this machine to deliver a super good cooling results.

24 hours working time. Sapphire material. Actual Pain-free experience!

Speed Diode Laser 808nm: Golden standard wavelength for all hair types laser hair removal 755nm: Specific effective for blonde hair, fine hair laser hair removal ND YAG 1064nm:Specific effective for dark, tanned skin