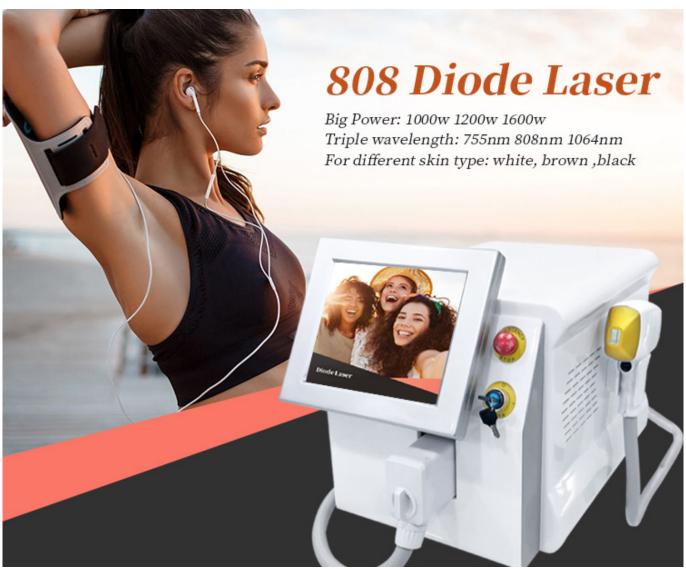

### **Machine Parts**

Product Name Laser type Portable diode laser hair removal machine

755nm/808nm/1064nm

6laser bar 8 bars/10 bars/12 bars/16 bars , imported from Germany/USA

Output power 800w/1000w/1200w/1600w

Display system 10.4 inch true color touch screen

Laser handle shots 40 million times

Energy  $10\sim150 \text{ j/cm2}$ , adjustable Pulse Duration  $10\sim300\text{ms}$  adjustable

Frequency  $1\sim10$ Hz Power 2500w Crystal temperature  $-29\sim5$ °C