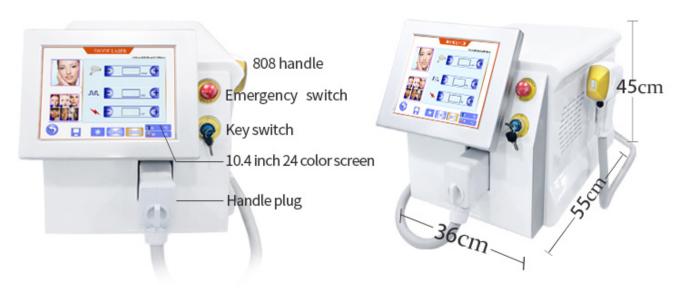

Display system 10.4 inch true color touch screen

Laser handle shots 40 million times

Energy  $10\sim150 \text{ j/cm2}$ , adjustable Pulse Duration  $10\sim300\text{ms}$  adjustable

Frequency  $1\sim10$ Hz Power 2500w Crystal temperature  $-29\sim5$ °C

#### **Handle display**

Most advanced TEC cooling system inside this machine to deliver a super good cooling results.

24 hours working time. Sapphire material. Actual Pain-free experience!

Speed Diode Laser 808nm: Golden standard wavelength for all hair types laser hair removal 755nm: Specific effective for blonde hair, fine hair laser hair removal ND YAG 1064nm:Specific effective for dark, tanned skin