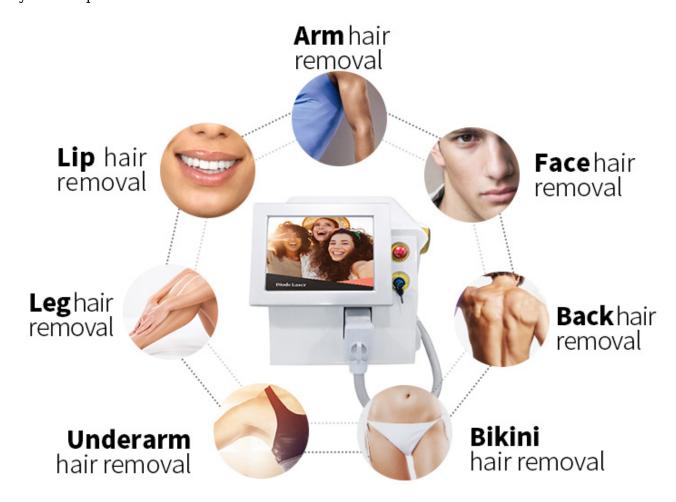

#### **Advantage**

- 1. Advanced Tech: Gold tin sintering technology,
- $2. \ Handles: Germany/USA\ laser\ bars \verb| [8-16bars \verb| [800-1600W]\ power\ for\ faster\ and\ better\ hair\ removal,\ real\ painless\ and\ permanent\ hair\ removal,\ with\ obvious\ results.$
- 3. Fast treatment: big spot size / 12\*20mm / 12\*35mm, frequency 1-10Hz, higher effeciency
- 4. Continuous working: TEC condenser +air +water+ semiconductor cooling system