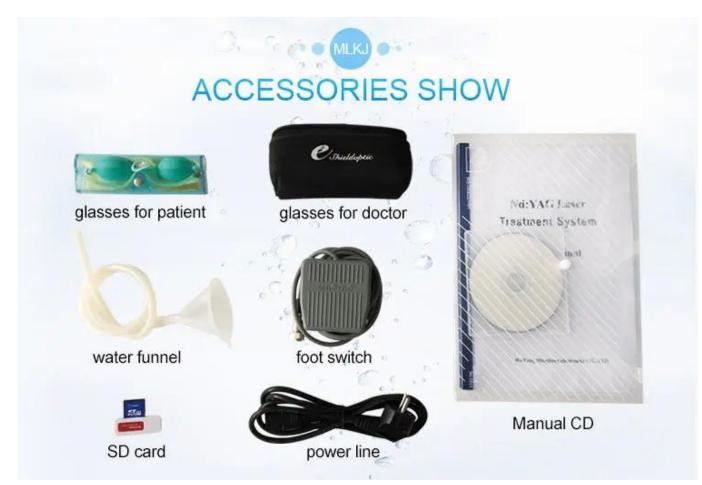

#### 4.Accessory and Packing:

| Model<br>APPLICATION | SSKJ-Q Switch ND YAG laser Machine- A1<br>1)tattoo removal<br>2)eyebrow removal 3)eyeline removal 4) lipline removal<br>5)pigment treatment 6)birth mark removal<br>7)nevus of ota removal<br>8)skin whitening 9)skin rejuvenation |
|----------------------|------------------------------------------------------------------------------------------------------------------------------------------------------------------------------------------------------------------------------------|
| wavelength           | 1064&532&1320                                                                                                                                                                                                                      |
| Width of pulse       | 0-10ns                                                                                                                                                                                                                             |
| frequency            | 1-10HZ                                                                                                                                                                                                                             |
| probe                | 3 fixed probes 1064&532&1320nm<br>2 adjustable probes 1064&532nm                                                                                                                                                                   |
| Aimming dot          | YES                                                                                                                                                                                                                                |
| Handle shots         | More than 1 million shot time                                                                                                                                                                                                      |
| Power supply         | 220V/6A or 110V/12A                                                                                                                                                                                                                |
| Packing method       | Aluminum box                                                                                                                                                                                                                       |
| N.W                  | 20KG                                                                                                                                                                                                                               |
| G.W                  | 30KG                                                                                                                                                                                                                               |
| Machine size         | 38*39*50cm (L*W*H)                                                                                                                                                                                                                 |
| Package size         | 46*49*60cm (L*W*H)                                                                                                                                                                                                                 |
| color                | White, black ,silver, white+blackor other color as your inquiry                                                                                                                                                                    |