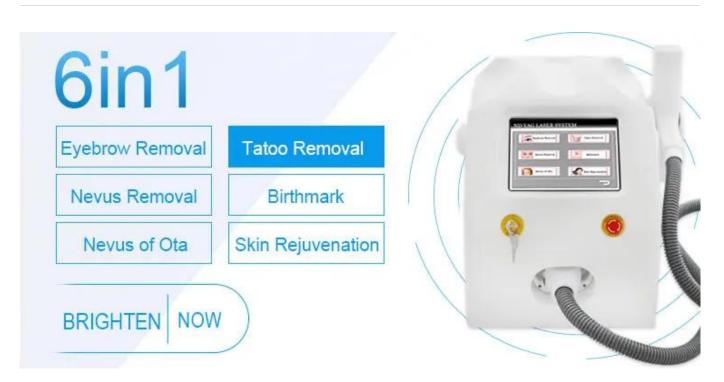

#### Portable Yag Laser / Q Switched Nd Yag Laser / Nd Yag Laser Machine

#### ND YAG Laser

#### 1. Mainly Usage:

1). ND YAG laser : tattoo/eye embroidery/eyeline/freckles removal and skin whitening.

2). 1064nm wavelength: get rid of freckles and yellow brown spot, eyebrow tattoo, failed eye line tattoo, tattoo, Birthmark and Nevus of Ota, pigmentation and age spot, nevus in black and blue, scarlet red, deep coffee and etc. deep color.

3). 532nm wavelength: get rid of freckles, eyebrow tattoo, failed eye line tattoo, tattoo, lips line, pigment, telangiectasia in shallow red, brown and pink and etc. light color. pigment removal.

4). 1320nm: Professional for skin rejuvenation and face deep cleaning , blackhead removal, skin tightening and whitening, skin rejuvenation.