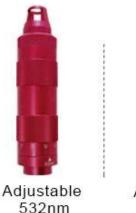

### 2.The Handle Details:

Having 5 professional treatment heads,

- 1). Adjustable 1064/532nm filiter.
- 2). Fixed 1064/532nm filiter.
- 3). 1320nm(optional)

# 5 therapeutic Heads 1532 & 1064: removing tattoo, eyeliner and lip line 1320: black-faced doll whitening and whitening skin Adjustable 532 & 1064: removing large-area tattoos

Adjustable

Adjustable 1064nm