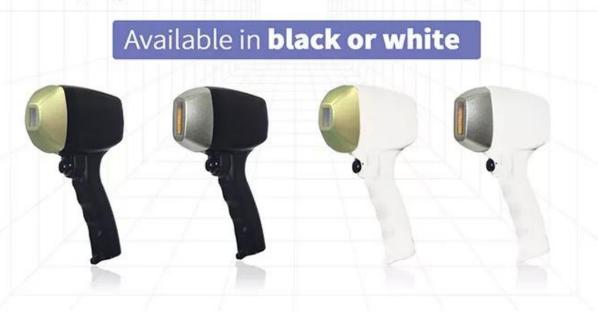

## 350g lightweight handle, more ergonomic

### **Handle Display**

1200w,1800w big power for free choice

12\*24 or 12\*36 mm spot size

- \*350g Medical handle, light weight, free quick slide treatment
- \* With indicator light, to show working condition(on machine & handle), safely use