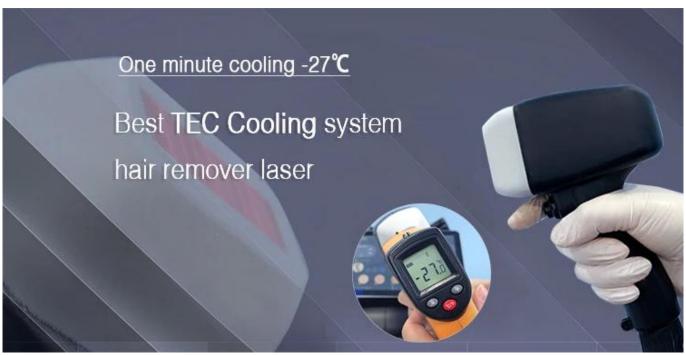

#### 1. Cooling of ice platinum

- \* Turn on machine, immediately cooling, immediately hair removal
- \* Good cooling longer handle lifespan
- \* Real ice painless hair removal effect