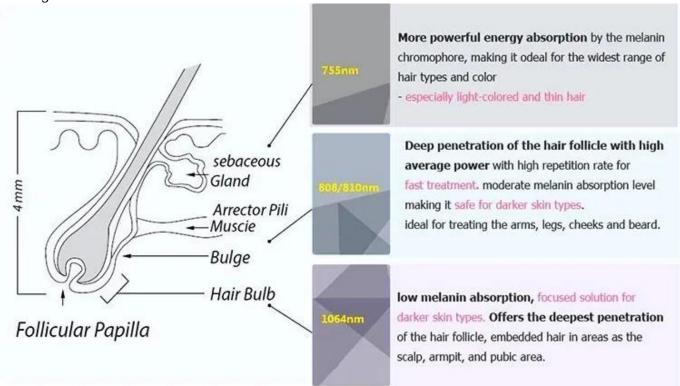

## 2.Safety Use On All Skin Type

1.Alex 755nm for light skin

2.Speed Diode 808nm for yellow skin

#### 3.Treatment Effect