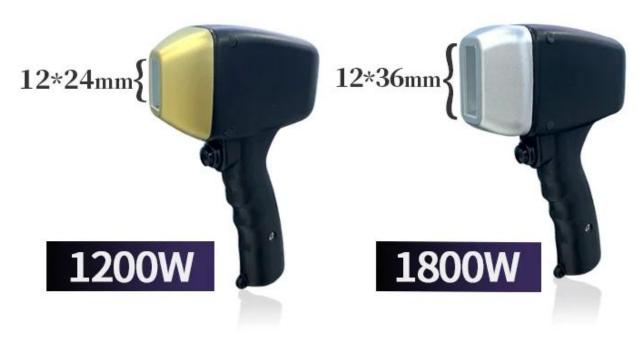

### **Handle Display**

1200w,1800w big power for free choice

12\*24 or 12\*36 mm spot size

- \*350g Medical handle, light weight, free quick slide treatment
- \* With indicator light, to show working condition(on machine & handle), safely use

# 12\*24mm or 12\*36mm handle

Suitable for any unwanted hair on areas like face, arms, armpits, chest, back, bikini, legs...