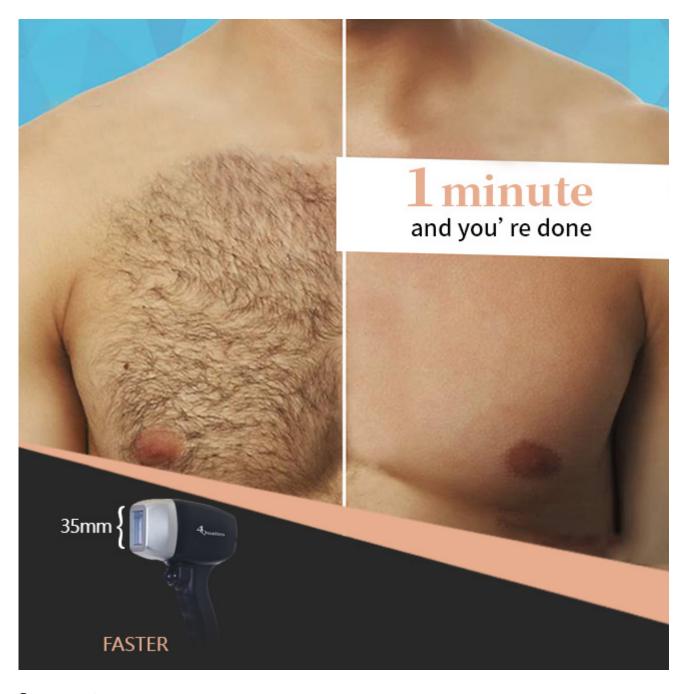

Most advanced TEC cooling system inside this machine to deliver a super good cooling results. 24 hours working time. Sapphire material. Actual Pain-free experience!

- 1)10 bars/ 12 bars/ 16 bars, 10-40 million shots.
- 2)Big spot 12\*20mm / 12\*35mm for fast hair removal.
- 3)Frozen ice cooling sapphire crystal, for painless hair removal.
- 4) Hight quality gold laser bar imporved from German.
- 5)Medical handle as low as 350g easy to treatment.