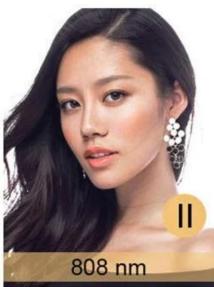

### Suitable for all skin color hair removal, including tanned skin

755nm for white skin (fine/ golden hair) hair removal. 808nm for yellow (natural) skin hair removal.

1064nm for black skin (black hair) and tanned skin hair removal.

## Bar function

3 kinds of wavelength function

755 nm for white skin (fine, golden hair removal );

808 nm for yellow neutral skin (brown hair removal);

1064 nm for black skin (black hair removal)

ICE PLUS continuous cooling system. The treatment process is more comfortable. It can work continuously for 24 hours.