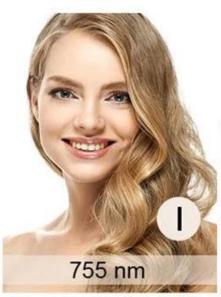

### Suitable for all skin color hair removal, including tanned skin

755nm for white skin (fine/ golden hair) hair removal. 808nm for yellow (natural) skin hair removal.

1064nm for black skin (black hair) and tanned skin hair removal.

## Bar function

3 kinds of wavelength function

755 nm for white skin (fine, golden hair removal );

808 nm for yellow neutral skin (brown hair removal);

1064 nm for black skin (black hair removal)

ICE PLUS continuous cooling system. The treatment process is more comfortable. It can work continuously for 24 hours.