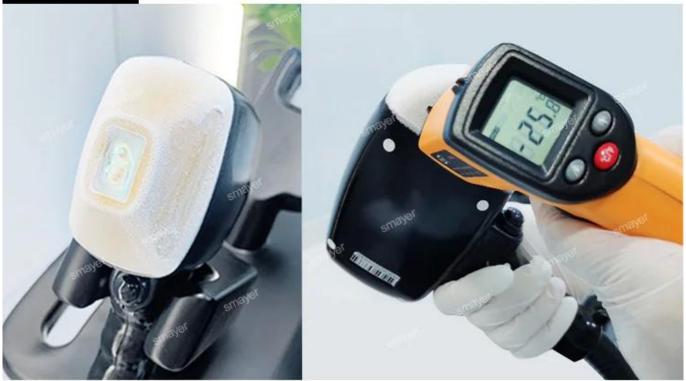

# Just One minute! -25°C Quick cooling down to

The latest plug-in design can treat difficult to reach small body parts, such as nose hair, eyebrows, auricle and so on !