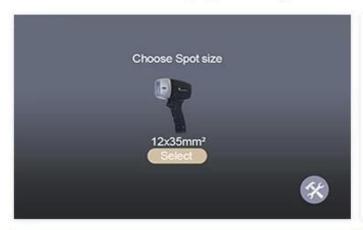

Frequency 1-10HZ

Cooling High Speed Double TEC coolingAir and Close Water Circuilation Treatment head with semiconductor cooling temperature

adjustable

Power 3500W

Spot size 12\*20mm/12\*35mm for choose Voltage 110V/ 60HZ or 220V/50HZ for choose