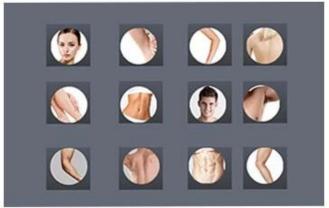

# Applicable to all treatment sites

### **Machine Program**

- 1. 14 inch big screen, quick touch
- 2. Male & femal, 6 body parts, 6 skin types setting smart software
- 3. 6 language options, your native language can be added
- 4. Free OEM program service( language/logo/system/color...)