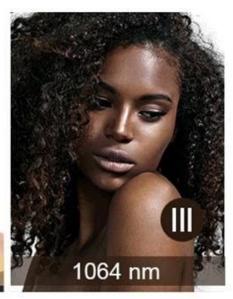

### Suitable for all skin color hair removal, including tanned skin

755nm for white skin (fine/ golden hair) hair removal. 808nm for yellow (natural) skin hair removal.

1064nm for black skin (black hair) and tanned skin hair removal.

## Bar function

3 kinds of wavelength function

755 nm for white skin (fine, golden hair removal );

808 nm for yellow neutral skin (brown hair removal);

1064 nm for black skin (black hair removal)

ICE PLUS continuous cooling system. The treatment process is more comfortable. It can work continuously for 24 hours.