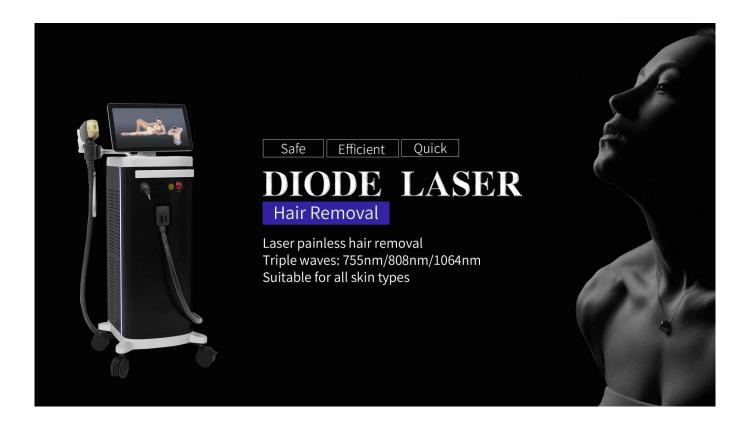

This product is based on diode laser technology for hair removal, which is safe and efficient. The beam emitted by the diode laser machine will penetrate the skin surface and eventually be absorbed by the hair follicle, and through the selective absorption of the laser energy, the hair follicle is damaged and can no longer grow hair, while not damaging the surrounding tissue.