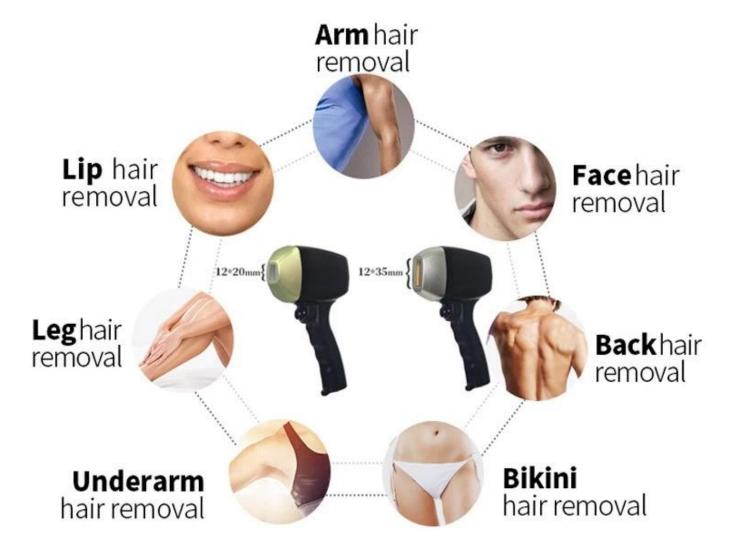

llicle is damaged and can no longer grow hair, while not damaging the surrounding tissue.

The process of freezing laser hair removal is simple and fast, and generally leaves no scars after treatment. Freezing laser hair removal can be permanent hair removal, generally 3-5 times can be permanent hair removal. The freezing laser is the most advanced permanent hair removal method, which has obvious hair removal effect, fast operation speed, light pain, no side effects on the human body and almost no impact on the skin.



### Suitable for all skin color hair removal, including tanned skin

755nm for white skin (fine/ golden hair) hair removal. 808nm for yellow (natural) skin hair removal.

1064nm for black skin (black hair) and tanned skin hair removal.

# Applicable to all treatment sites



## Bar function

3 kinds of wavelength function









755 nm for white skin (fine, golden hair removal );

808 nm for yellow neutral skin (brown hair removal);

1064 nm for black skin (black hair removal)

ICE PLUS continuous cooling system. The treatment process is more comfortable. It can work continuously for 24 hours.



# Just One minute! -25°C Quick cooling down to



The latest plug-in design can treat difficult to reach small body parts, such as nose hair, eyebrows, auricle and so on !

### BEFORE AND AFTER TREATMENT

MAKE YOUR SKIN SILKY AND FULL OF CHARM!





### **Machine Program**

- 1. 14 inch big screen, quick touch
- 2. Male & femal, 6 body parts, 6 skin types setting smart software
- 3. 6 language options, your native language can be added
- 4. Free OEM program servic