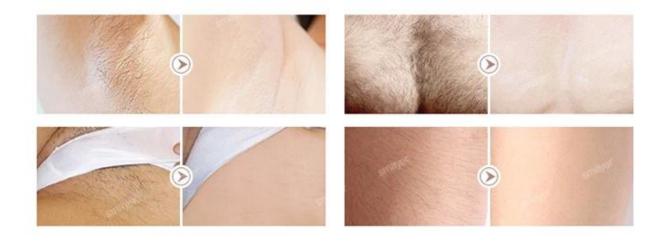

ing tanned skin

755nm for white skin (fine/ golden hair) hair removal. 808nm for yellow (natural) skin hair removal.

1064nm for black skin (black hair) and tanned skin hair removal.

# Applicable to all treatment sites



## Bar function

3 kinds of wavelength function









755 nm for white skin (fine, golden hair removal );

808 nm for yellow neutral skin (brown hair removal);

1064 nm for black skin (black hair removal)

ICE PLUS continuous cooling system. The treatment process is more comfortable. It can work continuously for 24 hours.



# Just One minute! -25°C Quick cooling down to



The latest plug-in design can treat difficult to reach small body parts, such as nose hair, eyebrows, auricle and so on !

### BEFORE AND AFTER TREATMENT

MAKE YOUR SKIN SILKY AND FULL OF CHARM!





### **Machine Program**

- 1. 14 inch big screen, quick touch
- 2. Male & femal, 6 body parts, 6 skin types setting smart software
- 3. 6 language options, your native language can be added
- 4. Free OEM program service( language/logo/system/color...)

## The new 14-inch 4K screen

### Support system customization









### **Technical parameter**

Model Diode laser D18

Laser Type Germany/USA imported, 8--16 bars
Display 14----15.6 inch 4K touchable screen
Wavelength 808nm or 755nm+808nm+1064nm

Shots 40 million shots

Energy 10~150 j/cm2, adjustable

Frequency 1-10HZ

Cooling High Speed Double TEC coolingAir and Close Water Circuilation Treatment head with semiconductor cooling temperature

adjustable

Power 3500W

Spot size 12\*20mm/12\*35mm for choose Voltage 110V/ 60HZ or 220V/